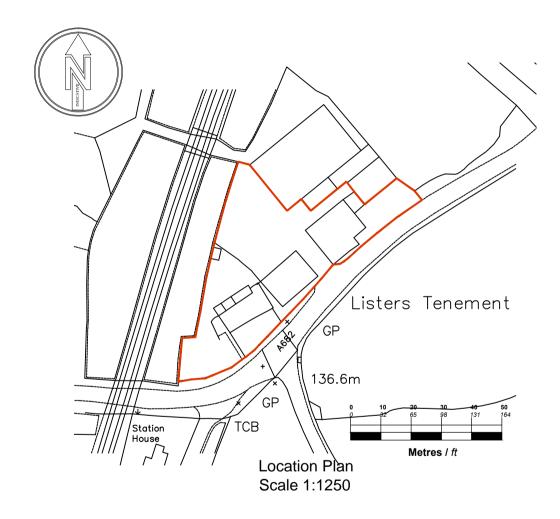

| Contract Proposed Extension And Other Associated Alterations To Existing Dwelling At Listers Farm, Newsholme, Clitheroe. BB7 4JF |            |                                                                                                                                | mpas                                                |          |
|----------------------------------------------------------------------------------------------------------------------------------|------------|--------------------------------------------------------------------------------------------------------------------------------|-----------------------------------------------------|----------|
| Mrs S Wright                                                                                                                     |            |                                                                                                                                | Martin Peacock<br>Architectural<br>Services Limited |          |
| Drawing Location Plan                                                                                                            |            | Old Reading Room<br>Main Street, Stainforth.Settle<br>North Yorkshire BD24 9PE.<br>Office: 019 4381 6082<br>Tel: 07765 224 261 |                                                     |          |
| Drawn                                                                                                                            | MDP        | Job No                                                                                                                         | Drawing No                                          | Revision |
| Scale                                                                                                                            | 1:1250 @A4 | 2020-41                                                                                                                        | 400                                                 | Δ        |
| Date                                                                                                                             | 08-10-2020 | 2020 71                                                                                                                        | 700                                                 |          |