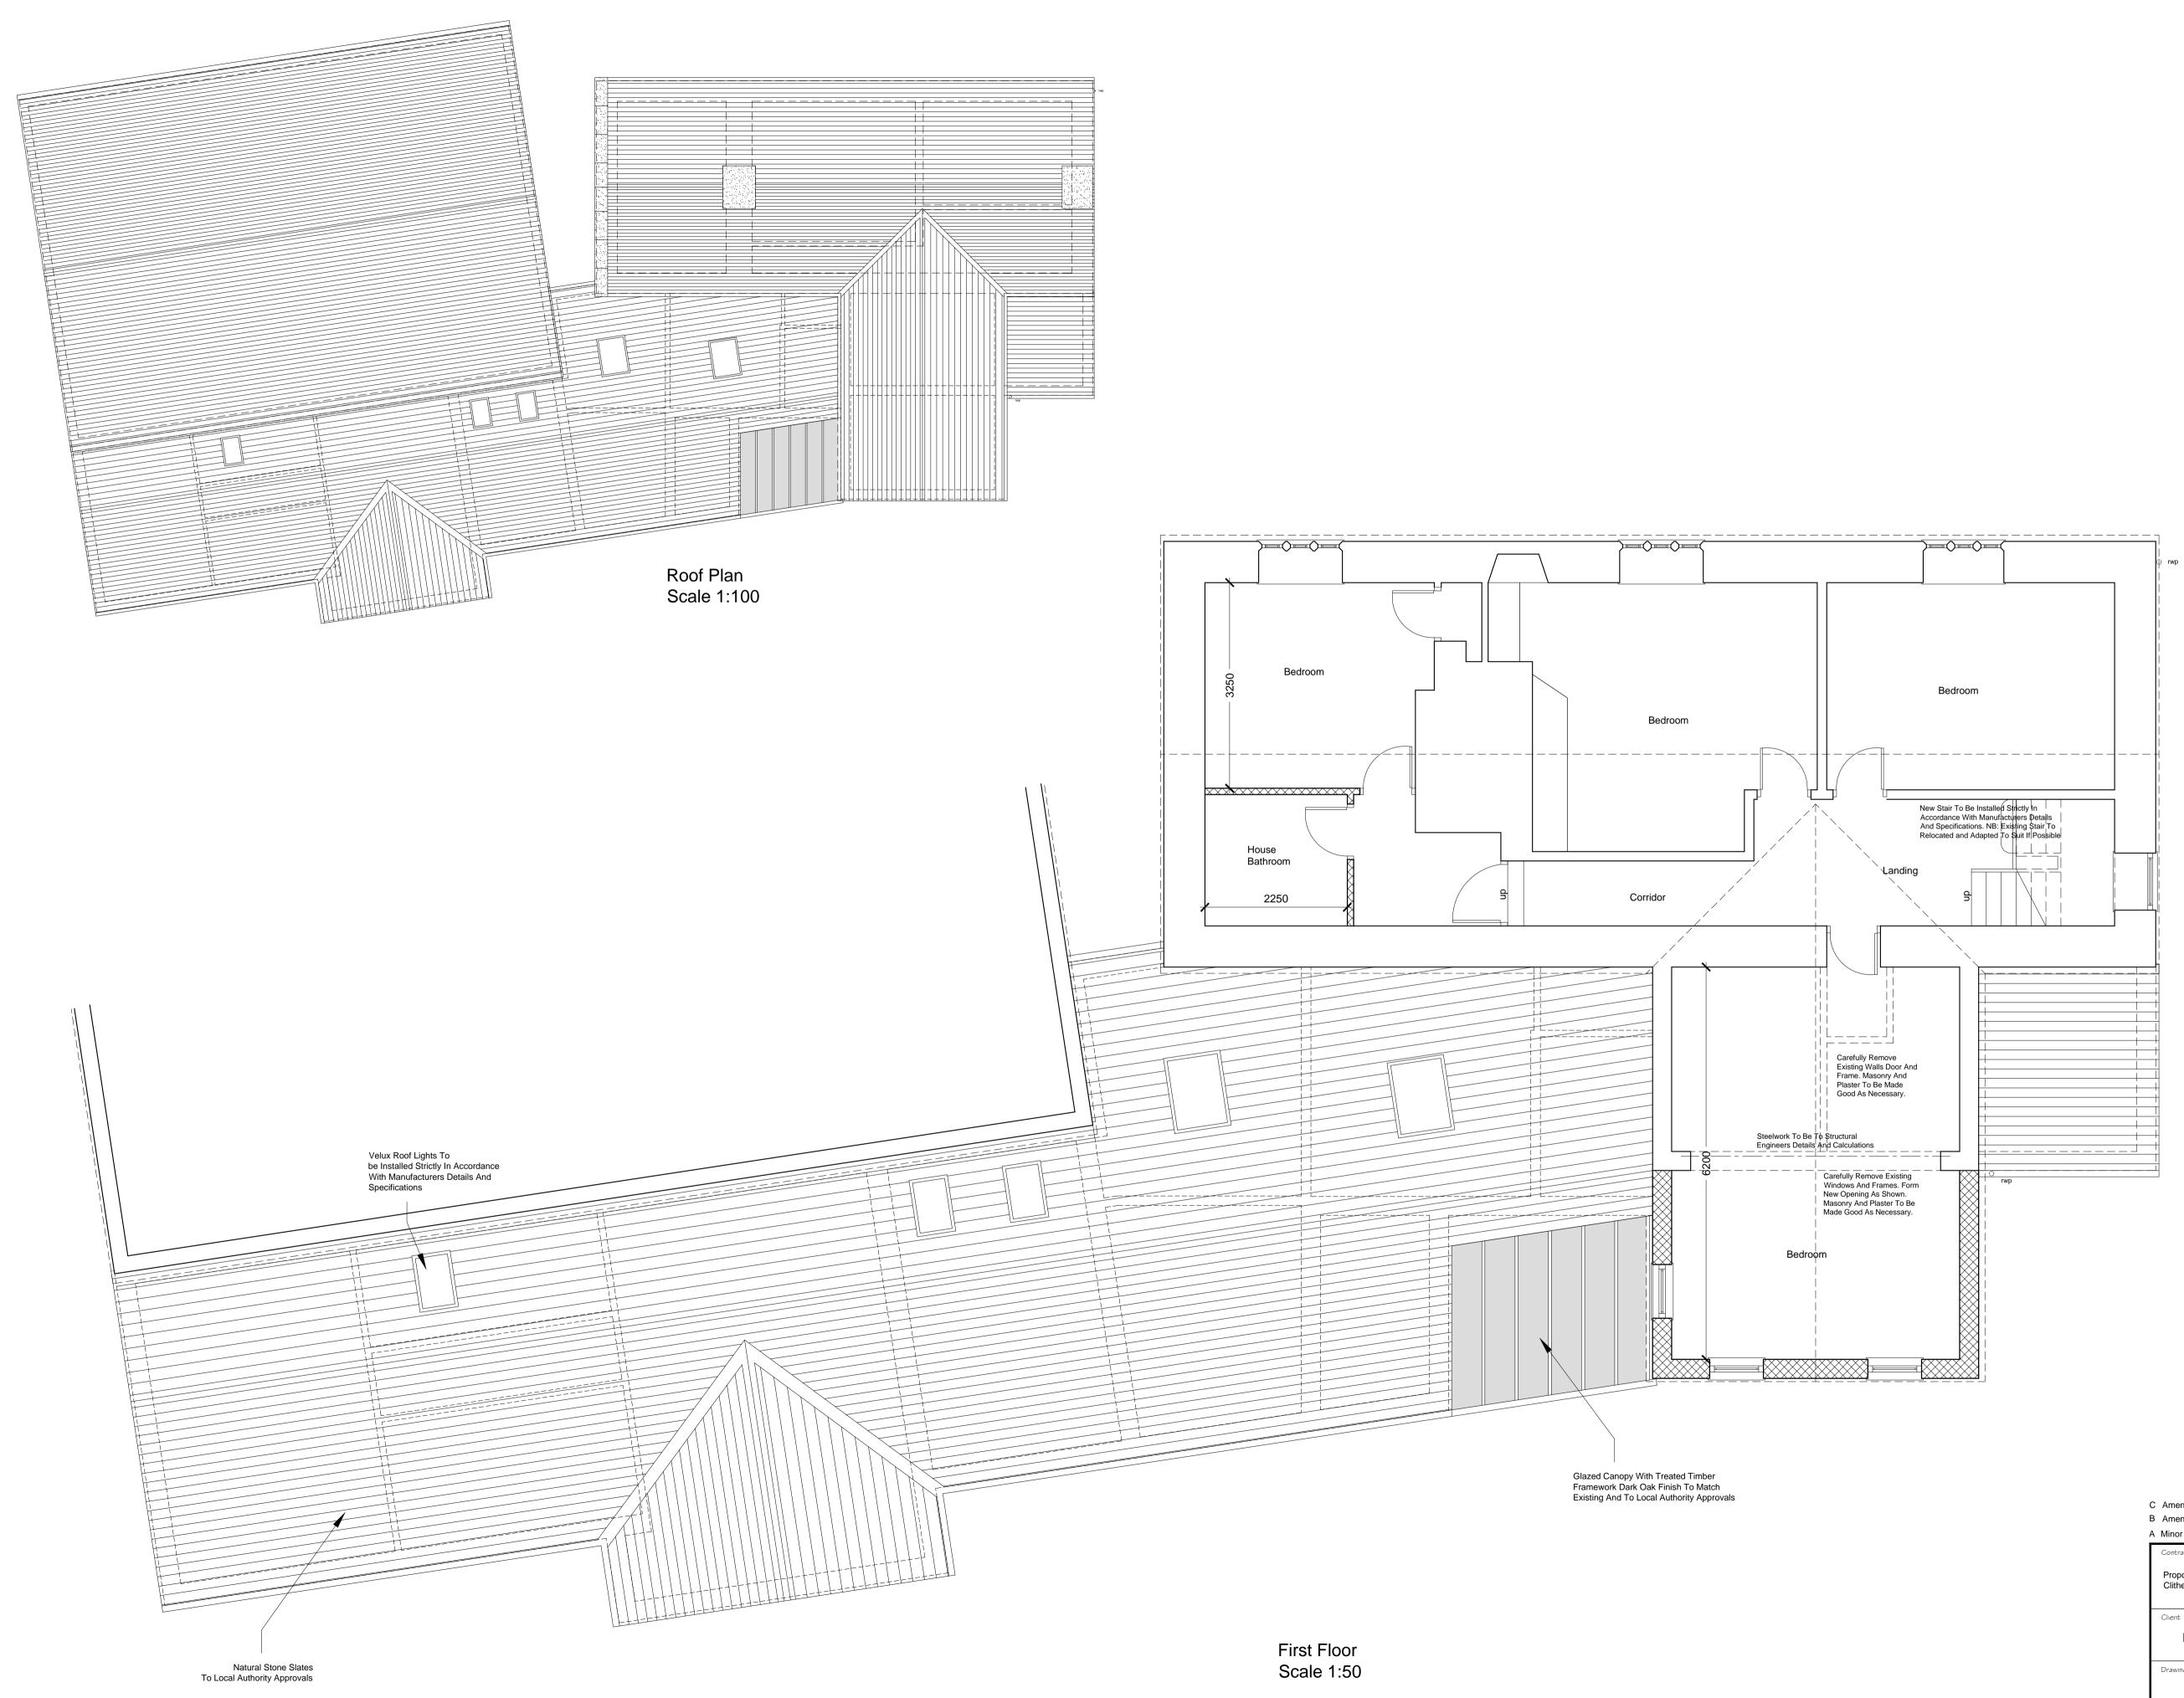

## NOTES Written dimensions only are to be used from this drawing. f any doubt exist the contractor must ask for clarification. On no account must the contractor scale off this drawing. Contractors and sub contractors must check and agree all dimensions before preparing workshop drawings or commencing work on site. Contractors are responsible for informing mpas of any discrepancy discovered on this drawing or between this drawing and any other related documents issued in respect of the work. This drawing and the copyrights and patents herein are the property of mpas and may be used or reproduced only under All work must be carried out in accordance with the current Building Regulations, Codes of Practice and British Standards. If any doubt exists the contractor must ask for clarification. The Construction Design and Management Regulations 2007: It is the responsibility of the client to instruct the appointed contractor to identify any special hazards in the carrying out of the construction works and prepare a Health & Safety Plan and submit the relevant information to the Health & Safety Executive if necessary if necessary. Martin Peacock Architectural Services Ltd Copyright © 2020

| C Amended To Client Requirements<br>3 Amended To Client Requirements<br>A Minor Amendment |                  |         | 12-11-2020<br>04-11-2020<br>16-10-2020                                                                                         |          |
|-------------------------------------------------------------------------------------------|------------------|---------|--------------------------------------------------------------------------------------------------------------------------------|----------|
| Contract<br>Proposed Alterations At Listers Farm Newsholme<br>Clitheroe. BB7 4JF          |                  |         | mpas                                                                                                                           |          |
| Client<br>Mrs S Wright                                                                    |                  |         | Martin Peacock<br>Architectural<br>Services Limited                                                                            |          |
| Drawing<br>First Floor Plans And<br>Roof Plan As Proposed                                 |                  |         | Old Reading Room<br>Main Street, Stainforth.Settle<br>North Yorkshire BD24 9PE.<br>Office: 019 4381 6082<br>Tel: 07765 224 261 |          |
| Drawn                                                                                     | MDP              | Јор No  | Drawing No                                                                                                                     | Revision |
| Scale                                                                                     | 1:50 / 1:100 @A1 | 2020-41 | 206                                                                                                                            | C        |
| Date                                                                                      | 08-10-2020       | 2020 71 | 200                                                                                                                            |          |