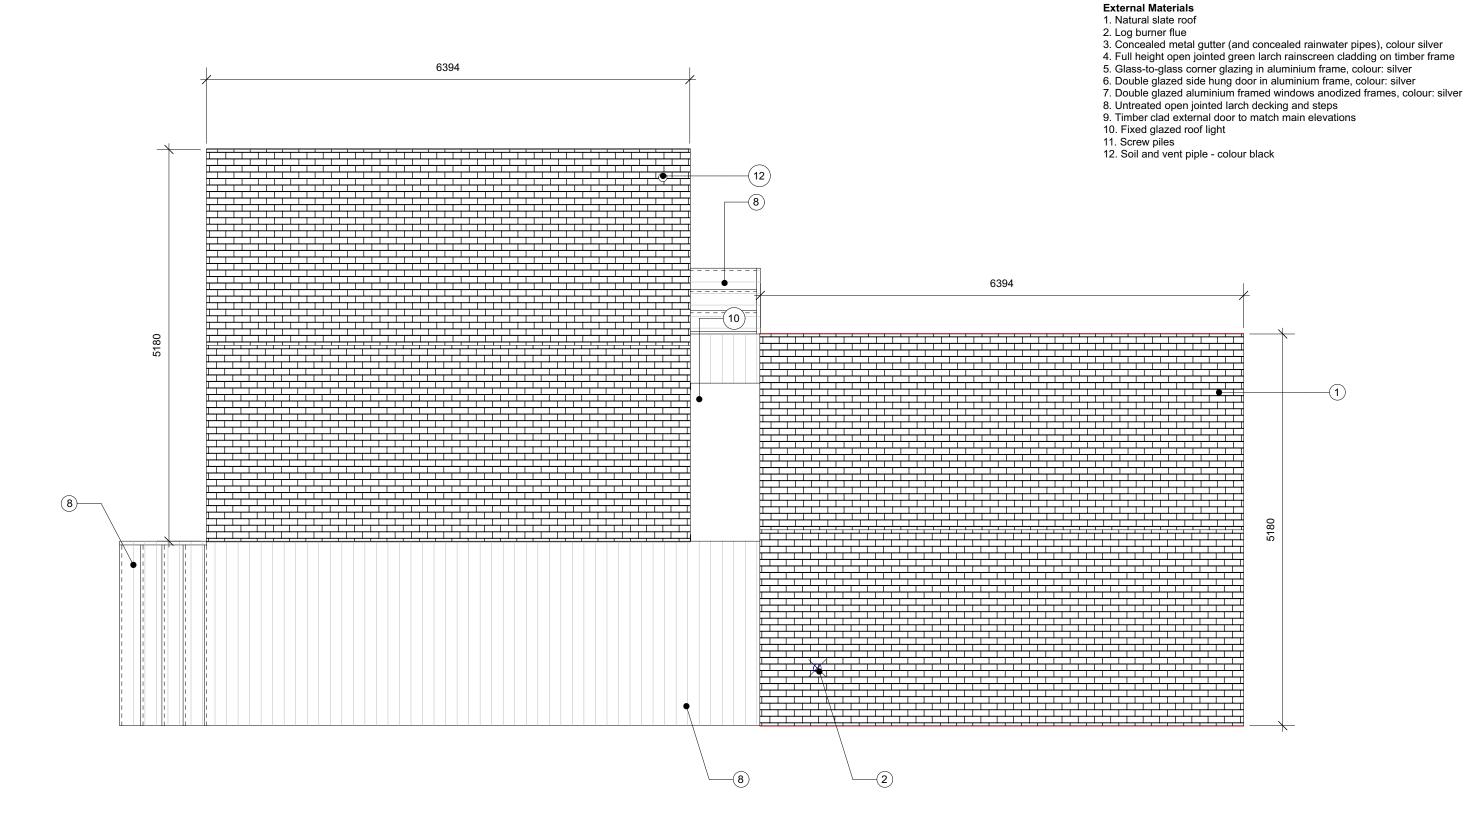

PROJECT NO. 1907 SCALE 1:50@A3

MATERIAL KEY

**PROPOSED** 

MR. D. BERRY

Do not scale off this drawing. Use figured dimensions only. Verify all dimensions on site. Any discrepancies shall be brought to the attention of the Architect.