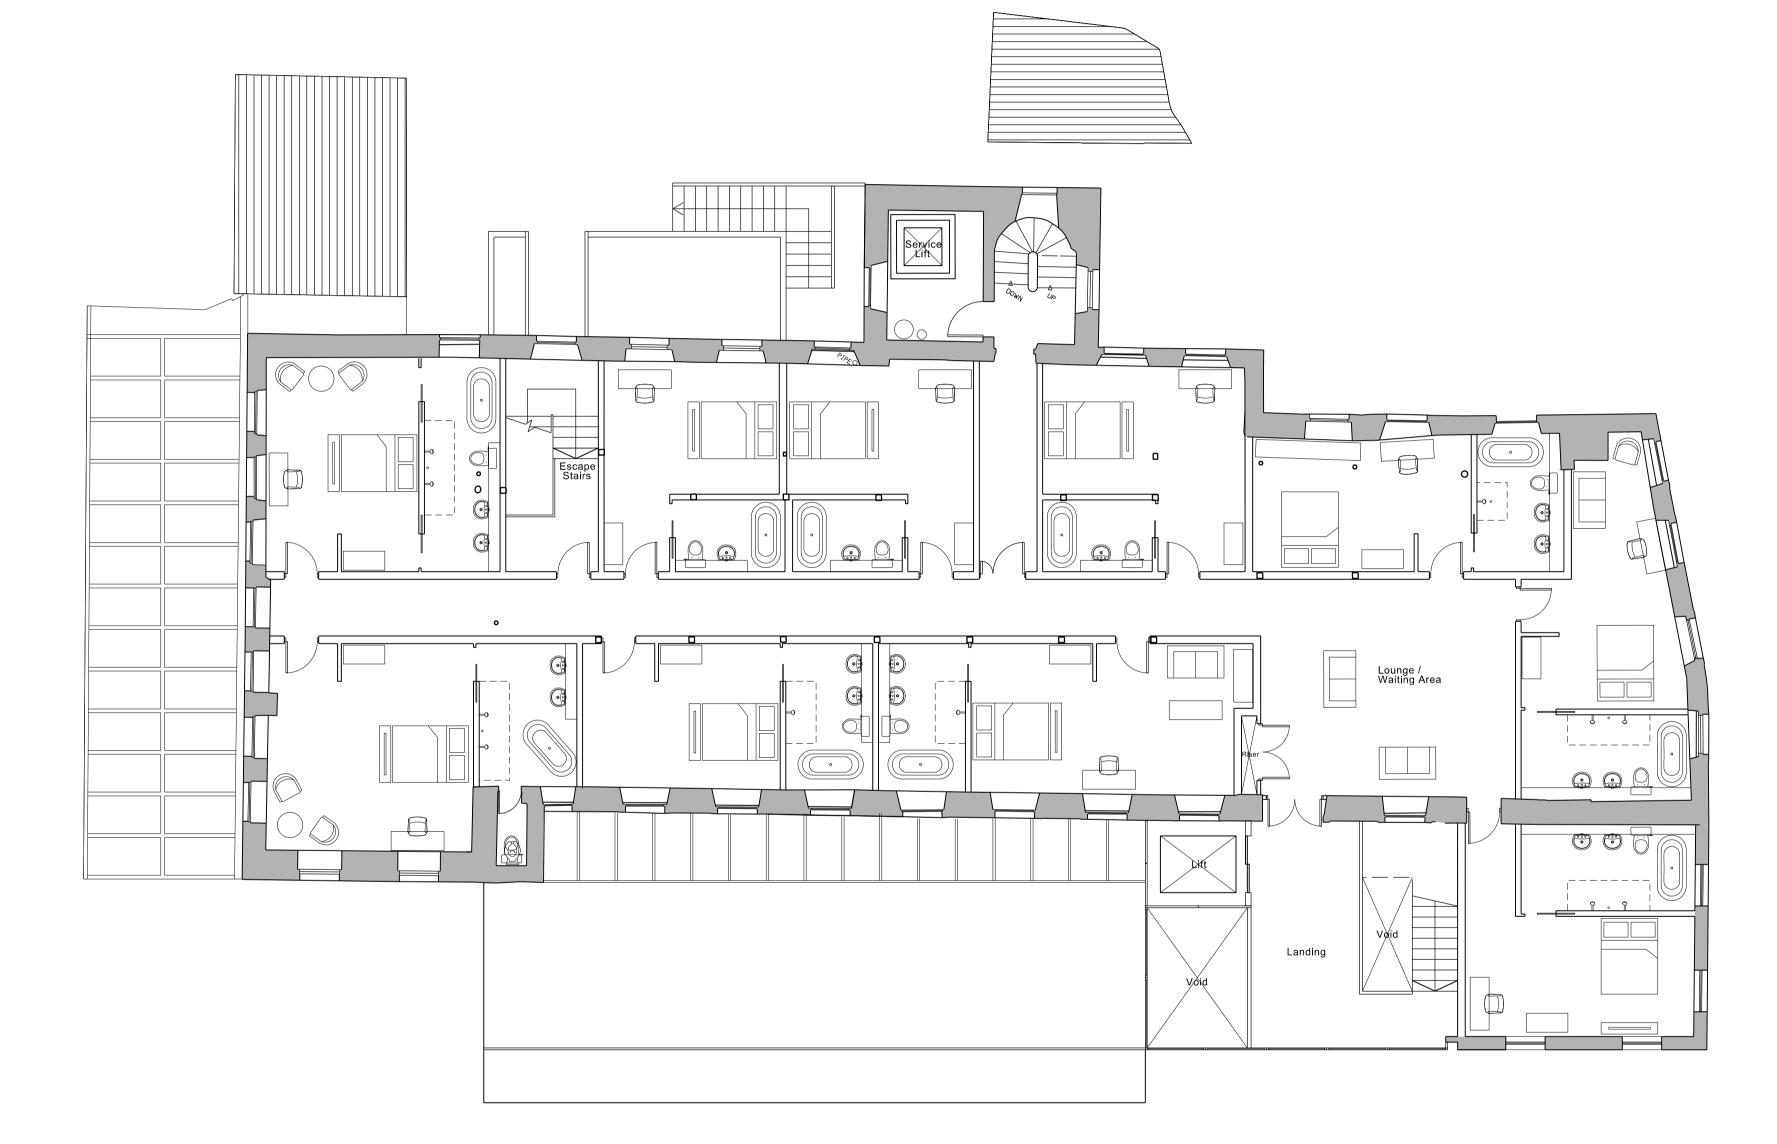

REV: DATE: DETAILS:

5 plus architects

4th Floor The Hive 47 Lever Street Manchester M1 1FN +44 (0)161 228 0211

www.5plusarchitects.com

PROJECT: www.5plusarchi Chipping Masterplan TITLE: The Mill Hotel Proposed Plan - Second Floor - OPTION A SCALE: ORIGIN DATE: DRAWN: CHEC 1:100@A1 17.06.15 JDH JM CHECKED: JM stat**u**s: Plannng PROJECT DRAWING NO: 05024 B1\_02\_006\_SK001 REV: -Architecture | Masterplanning | Interiors | Graphics | Branding