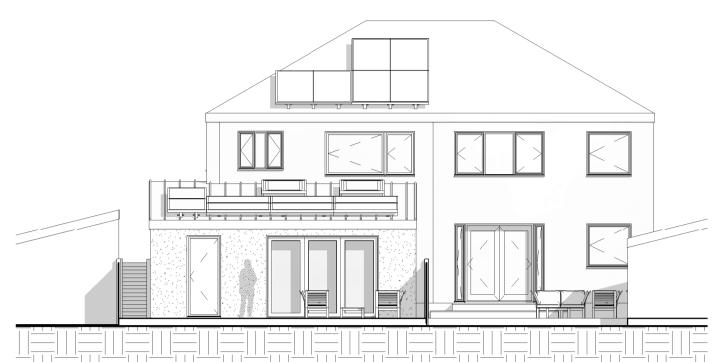

## Peter Hitchen ^rchitects

Marathon House The Sidings Business Park Whalley, BB7 9SE

01254 823 885

www.peterhitchenarchitects.co.uk

| WALLS:   | - EXISITING EXTENSION TO BE REPLACED WITH NEW EXTENSION, RENDERED FINISH - DEMOLITION OF THE GARAGE, NEW WALL TO BE ADDED TO SUPPORT NEXT DOORS AJOINING GARAGE                                                                                                                                                                      |
|----------|--------------------------------------------------------------------------------------------------------------------------------------------------------------------------------------------------------------------------------------------------------------------------------------------------------------------------------------|
| ROOF:    | - ZINC ROOF ON NEW EXTENSION - MOVE THE SOLAR PANELS FROM THE OLD GARAGE ONTO NEW EXTENSION ROOF - TWO FLAT GLASS ROOF LIGHTS ON NEW EXTENSION - CLAY TILE CANOPY TO BE ADDED ON THE SOUTH ELEVATION OVER THE FRONT DOOR AND NEW BAY WINDOW                                                                                          |
| WINDOWS: | - WINDOW IN LOUNGE TO BE REPLACED WITH BAY WINDOW - FULL LENGTH SLOT WINDOW ADDED IN STUDY - OLD UTILITY EAST WINDOW TO BE REPLACED WITH SLOT WINDOW IN NEW WC - FULL LENGTH SLOT WINDOW ON THE NORTH WALL OF THE NEW EXTENSION - TWO FLAT GLASS ROOF LIGHTS TO BE ADDED TO NEW EXTENSION                                            |
| DOORS:   | - BIFOLD DOORS WITH TRAFFIC DOOR ON NEW EXTENSION NORTH ELEVATION - FRONT DOOR TO BE REPLACED WITH NEW DOOR WITH GLASS PANELS EITHER SIDE OF DOOR - EXTERNAL DOOR IN NEW UTILITY - OPENING IN LOUNGE TO DINING ROOM TO BE FILLED IN AND NEW DOOR FROM HALL WAY TO STUDY - DOOR FROM STUDY TO DINING ROOM TO BE REPLACED WITH OPENING |