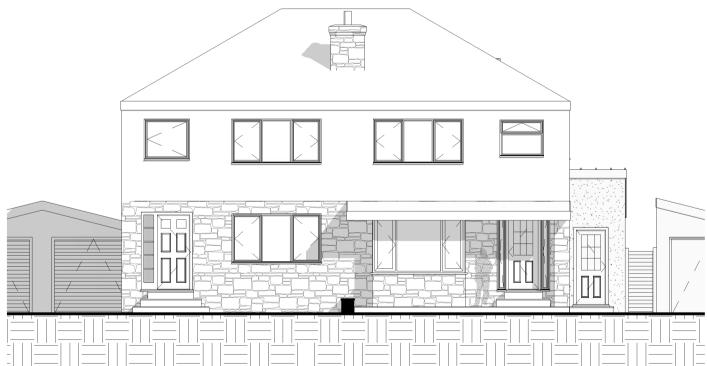

## Peter Hitchen ^rchitects

Marathon House The Sidings Business Park Whalley, BB7 9SE

01254 823 885

www.peterhitchenarchitects.co.uk

| WALLS:   | - EXISITING EXTENSION TO BE REPLACED WITH NEW EXTENSION, RENDERED FINISH - DEMOLITION OF THE GARAGE, NEW WALL TO BE ADDED TO SUPPORT NEXT DOORS AJOINING GARAGE                                                                                                                                                                      |
|----------|--------------------------------------------------------------------------------------------------------------------------------------------------------------------------------------------------------------------------------------------------------------------------------------------------------------------------------------|
| ROOF:    | - ZINC ROOF ON NEW EXTENSION - MOVE THE SOLAR PANELS FROM THE OLD GARAGE ONTO NEW EXTENSION ROOF - TWO FLAT GLASS ROOF LIGHTS ON NEW EXTENSION - CLAY TILE CANOPY TO BE ADDED ON THE SOUTH ELEVATION OVER THE FRONT DOOR AND NEW BAY WINDOW                                                                                          |
| WINDOWS: | - WINDOW IN LOUNGE TO BE REPLACED WITH BAY WINDOW - FULL LENGTH SLOT WINDOW ADDED IN STUDY - OLD UTILITY EAST WINDOW TO BE REPLACED WITH SLOT WINDOW IN NEW WC - FULL LENGTH SLOT WINDOW ON THE NORTH WALL OF THE NEW EXTENSION - TWO FLAT GLASS ROOF LIGHTS TO BE ADDED TO NEW EXTENSION                                            |
| DOORS:   | - BIFOLD DOORS WITH TRAFFIC DOOR ON NEW EXTENSION NORTH ELEVATION - FRONT DOOR TO BE REPLACED WITH NEW DOOR WITH GLASS PANELS EITHER SIDE OF DOOR - EXTERNAL DOOR IN NEW UTILITY - OPENING IN LOUNGE TO DINING ROOM TO BE FILLED IN AND NEW DOOR FROM HALL WAY TO STUDY - DOOR FROM STUDY TO DINING ROOM TO BE REPLACED WITH OPENING |