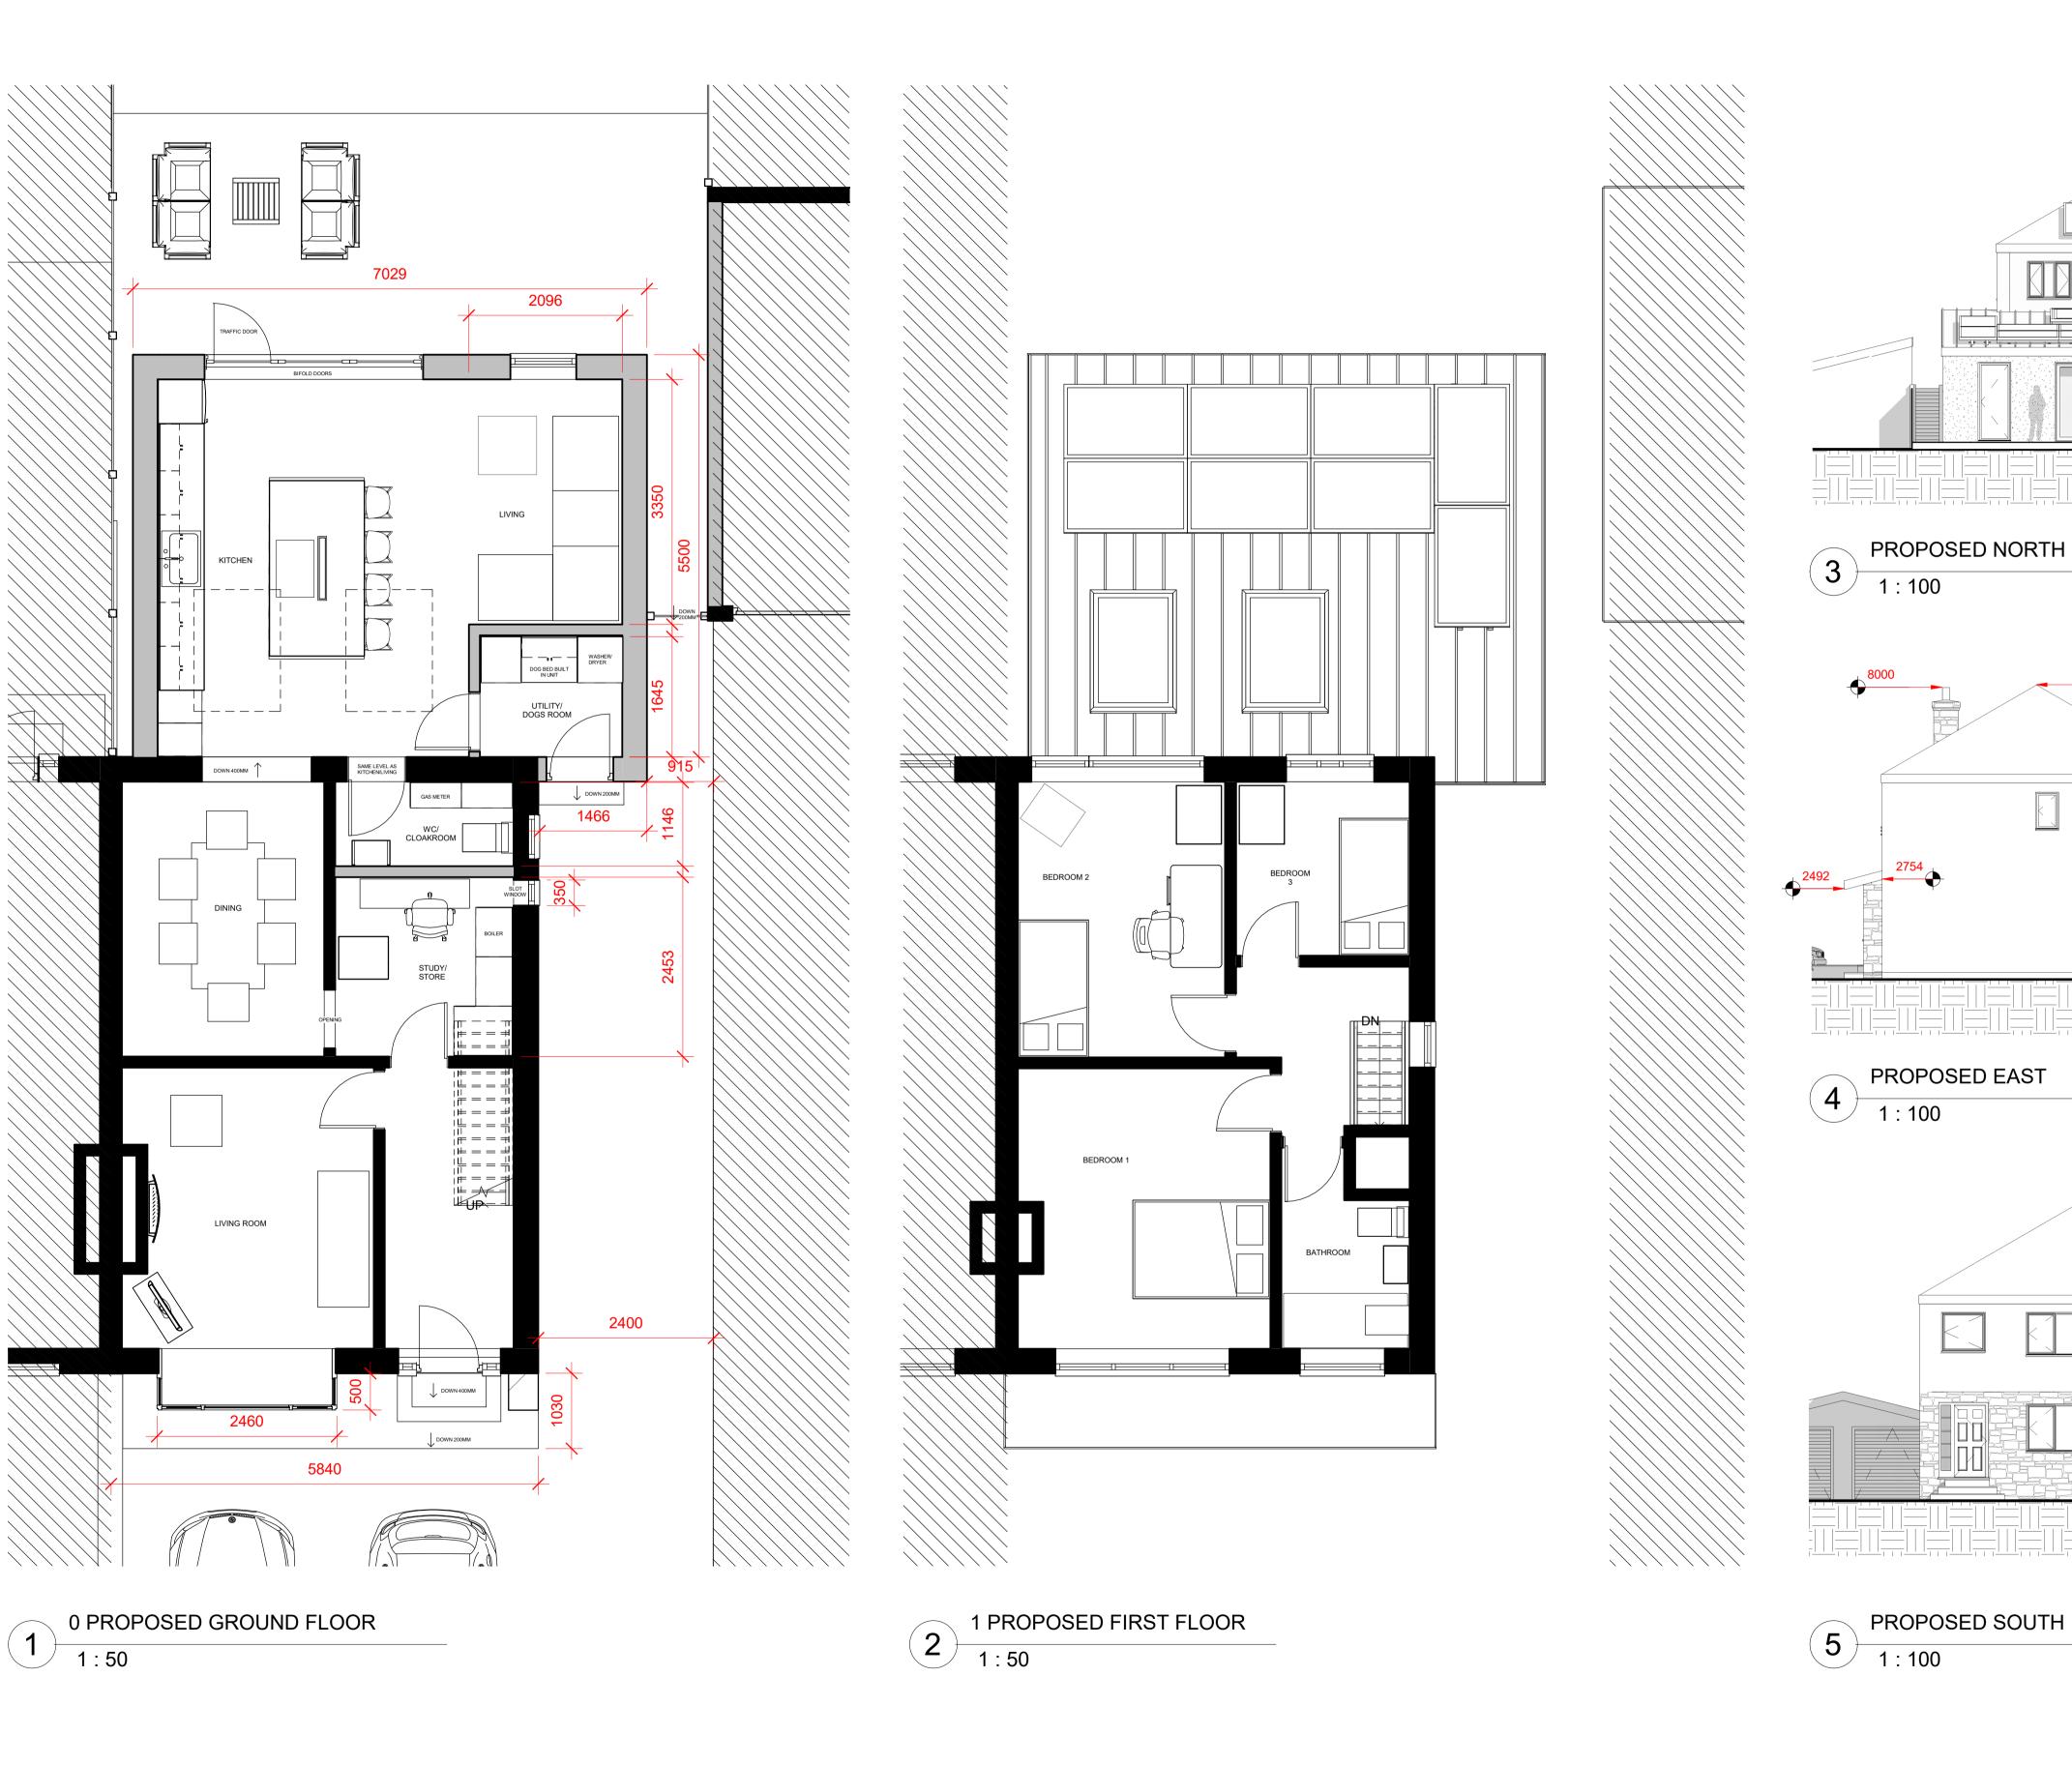

## Peter Hitchen ^rchitects

Marathon House The Sidings Business Park Whalley, BB7 9SE

01254 823 885

www.peterhitchenarchitects.co.uk

| WALLS:   | - EXISITING EXTENSION TO BE REPLACED WITH NEW EXTENSION, RENDERED FINISH - DEMOLITION OF THE GARAGE, NEW WALL TO BE ADDED TO SUPPORT NEXT DOORS AJOINING GARAGE                                                                                                                                                                      |
|----------|--------------------------------------------------------------------------------------------------------------------------------------------------------------------------------------------------------------------------------------------------------------------------------------------------------------------------------------|
| ROOF:    | - ZINC ROOF ON NEW EXTENSION - MOVE THE SOLAR PANELS FROM THE OLD GARAGE ONTO NEW EXTENSION ROOF - TWO FLAT GLASS ROOF LIGHTS ON NEW EXTENSION - CLAY TILE CANOPY TO BE ADDED ON THE SOUTH ELEVATION OVER THE FRONT DOOR AND NEW BAY WINDOW                                                                                          |
| WINDOWS: | - WINDOW IN LOUNGE TO BE REPLACED WITH BAY WINDOW - FULL LENGTH SLOT WINDOW ADDED IN STUDY - OLD UTILITY EAST WINDOW TO BE REPLACED WITH SLOT WINDOW IN NEW WC - FULL LENGTH SLOT WINDOW ON THE NORTH WALL OF THE NEW EXTENSION - TWO FLAT GLASS ROOF LIGHTS TO BE ADDED TO NEW EXTENSION                                            |
| DOORS:   | - BIFOLD DOORS WITH TRAFFIC DOOR ON NEW EXTENSION NORTH ELEVATION - FRONT DOOR TO BE REPLACED WITH NEW DOOR WITH GLASS PANELS EITHER SIDE OF DOOR - EXTERNAL DOOR IN NEW UTILITY - OPENING IN LOUNGE TO DINING ROOM TO BE FILLED IN AND NEW DOOR FROM HALL WAY TO STUDY - DOOR FROM STUDY TO DINING ROOM TO BE REPLACED WITH OPENING |