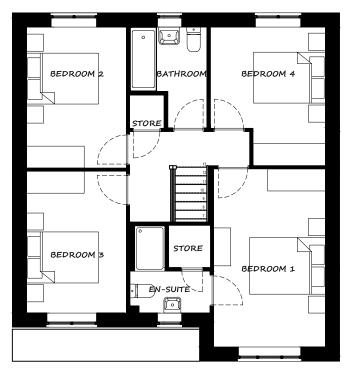

### THE WHALLEY Plans and Elevations (ES1)

Drawing Title

| G<br>F | 19/08/21<br>22/07/21 | Roof profile and bed 2 window amended<br>Upstairs layout adjusted for M4(2) | JC<br>RM |
|--------|----------------------|-----------------------------------------------------------------------------|----------|
| Е      | 14/05/21             | Upstairs layout amendments, bathroom, bed 2 & 4                             | RM       |
| D      | 21/05/21             | Sales comments -Update family space                                         | RM       |
| С      | 05/05/21             | Updated to working drawing                                                  | RM       |
| В      | 27/01/21             | GIFA Corrected                                                              | RM       |
| A      | 27/10/20             | Sales comments - Updates to bathroom                                        | JC       |
| Rev    | Date                 | Revision                                                                    | Initial  |

coof profile and bed 2 window amende pstairs layout adjusted for M4(2) pstairs layout amendments, bathroom ales comments -Update family space

idated to working drawing FA Corrected les comments - Updates to bathroo