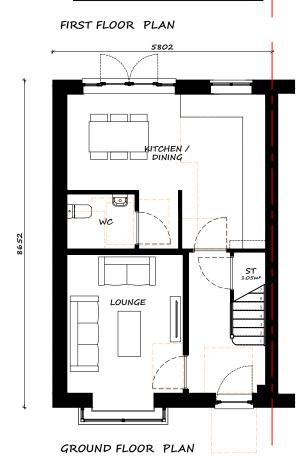

UTILITY KITCHEN / ŀ WC ST STORE SNUG / STUDY LOUNGE

REAR ELEVATION

| ) | Compl | iant | house | type |
|---|-------|------|-------|------|
|---|-------|------|-------|------|

The Copyright of this drawing belongs to Prospect (GB) Ltd. and shall not be used or reproduced in any form without its express permission.