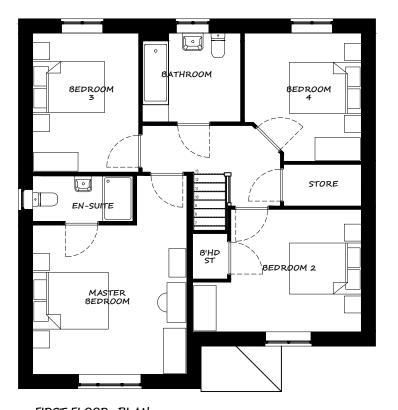

| D<br>C<br>B<br>A                                              | 03/08/21<br>11/06/21<br>14/05/21<br>06/05/21 | Bed 3 and landing windows amended<br>First floor walk in wdrobe changed to office space<br>Sales comments to remove window in dining area<br>Revised to working drawing | JC<br>RM<br>RM<br>RM |
|---------------------------------------------------------------|----------------------------------------------|-------------------------------------------------------------------------------------------------------------------------------------------------------------------------|----------------------|
| Rev                                                           | Date                                         | Revision                                                                                                                                                                | Initial              |
| * Drawing Title<br>THE EDMONTON<br>Plans and Elevations (ES2) |                                              |                                                                                                                                                                         |                      |
| + Project                                                     |                                              |                                                                                                                                                                         |                      |
|                                                               | PROSPECT (GB) LTD<br>2021 House Type Range   |                                                                                                                                                                         |                      |

Job No HT21-2

Drg No 33D

 Scale
 Date

 1:100 @ A3
 Oct 2020

Drawn JC

<sub>Stage</sub> Planning

Rev D

SIDE ELEVATION