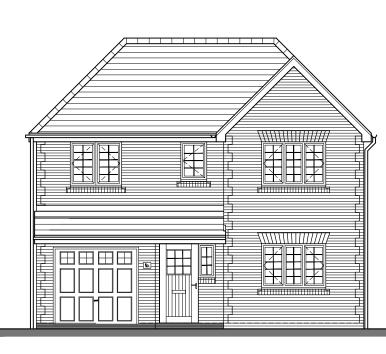

### THE WHALLEY Plans and Elevations (ES1)

Drawing Title

| G<br>F | 19/08/21<br>22/07/21 | Roof profile and bed 2 window amended<br>Upstairs layout adjusted for M4(2) | JC<br>RM |
|--------|----------------------|-----------------------------------------------------------------------------|----------|
| Е      | 14/05/21             | Upstairs layout amendments, bathroom, bed 2 & 4                             | RM       |
| D      | 21/05/21             | Sales comments -Update family space                                         | RM       |
| С      | 05/05/21             | Updated to working drawing                                                  | RM       |
| В      | 27/01/21             | GIFA Corrected                                                              | RM       |
| A      | 27/10/20             | Sales comments - Updates to bathroom                                        | JC       |
| Rev    | Date                 | Revision                                                                    | Initial  |

coof profile and bed 2 window amende pstairs layout adjusted for M4(2) pstairs layout amendments, bathroom ales comments -Update family space

idated to working drawing FA Corrected les comments - Updates to bathroo