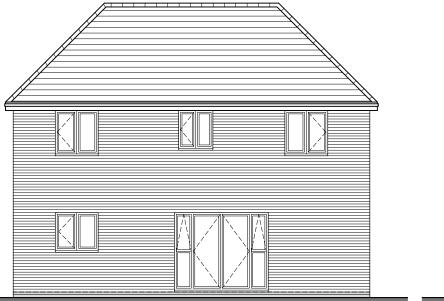

F

<sub>Stage</sub> Planning

Scale Date 1:100 @ A3 Oct 2020

REAR ELEVATION

FRONT ELEVATION

REAR ELEVATION

SIDE ELEVATION

SIDE ELEVATION

| m² / ′ | 1285sq.ft |
|--------|-----------|
|--------|-----------|

| + Project                                    |          |          |     |  |
|----------------------------------------------|----------|----------|-----|--|
| PROSPECT (GB) LTD<br>STANDARD HOUSE TYPES 21 |          |          |     |  |
| Job No                                       | Drg No   | Drawn    | Rev |  |
| HT21-1                                       | T2D      | JC       | В   |  |
| Scale                                        | Date     | Stage    |     |  |
| 1:100 @ A3                                   | Dec 2020 | Planning |     |  |
|                                              |          |          |     |  |