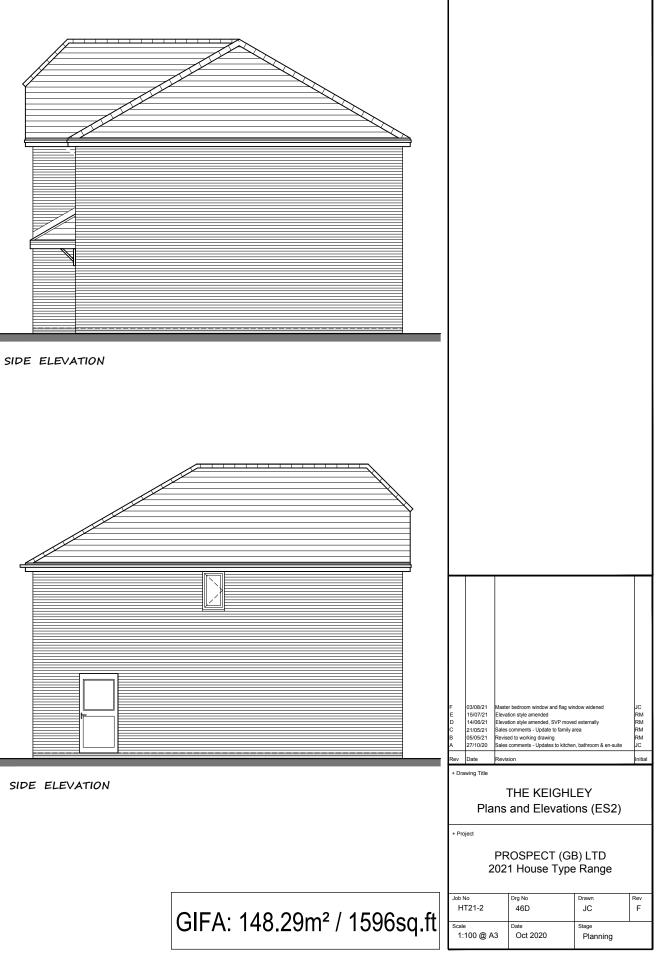

F

<sub>Stage</sub> Planning

Scale Date 1:100 @ A3 Oct 2020

REAR ELEVATION

FRONT ELEVATION

REAR ELEVATION

SIDE ELEVATION

SIDE ELEVATION

| m² / ′ | 1285sq.ft |
|--------|-----------|
|--------|-----------|

| + Project                                    |          |          |     |  |
|----------------------------------------------|----------|----------|-----|--|
| PROSPECT (GB) LTD<br>STANDARD HOUSE TYPES 21 |          |          |     |  |
| Job No                                       | Drg No   | Drawn    | Rev |  |
| HT21-1                                       | T2D      | JC       | В   |  |
| Scale                                        | Date     | Stage    |     |  |
| 1:100 @ A3                                   | Dec 2020 | Planning |     |  |
|                                              |          |          |     |  |