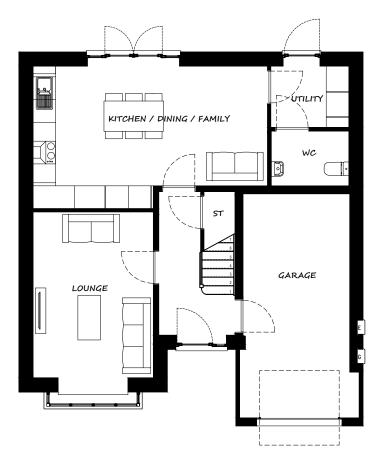

### THE BARLEY Plans and Elevations (ES1)

+ Drawing Title

| G   | 24/08/21 | Roof profile updated                                             | JC      |
|-----|----------|------------------------------------------------------------------|---------|
| F   | 11/06/21 | Make space all Utility, remove pantry                            | RM      |
| Е   | 21/05/21 | Sales comments - Updates to utility area                         | RM      |
| D   | 06/05/21 | Revised to working drawing                                       | RM      |
| С   | 08/03/21 | Rear elevation windows corrected to working drawing              | RM      |
| в   | 16/12/20 | Sales comments - Family room removed to include<br>breakfast bar | RM      |
| А   | 27/10/20 | Sales comments - Updates to kitchen units & lounge door          | r JC    |
| Rev | Date     | Revision                                                         | Initial |