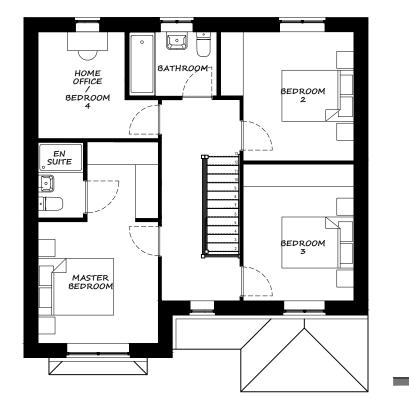

### THE CROSTON Plans and Elevations (ES1)

Drawing Title

| E D C B A | 03/08/21<br>15/07/21<br>16/06/21<br>06/05/21<br>27/10/20 | Amendments to roof<br>ES2 amended<br>Boxing in removed in en-suite & lounge<br>Revised to working drawing<br>Sales comments - Window added to en-suite | JC<br>RM<br>RM<br>JC |
|-----------|----------------------------------------------------------|--------------------------------------------------------------------------------------------------------------------------------------------------------|----------------------|
| Rev       | Date                                                     | Revision                                                                                                                                               | Initial              |

FRONT ELEVATION

SIDE ELEVATION

REAR ELEVATION

SIDE ELEVATION

| E<br>D<br>C<br>B<br>A                        | 03/08/21<br>15/07/21<br>16/06/21<br>06/05/21<br>27/10/20<br>Date | Amendments to roof<br>ES2 amended<br>Boxing in removed in en-suite<br>Revised to working drawing<br>Sales comments - Window add<br>Revision |                   | JC<br>RM<br>RM<br>JC |
|----------------------------------------------|------------------------------------------------------------------|---------------------------------------------------------------------------------------------------------------------------------------------|-------------------|----------------------|
|                                              | wing Title                                                       | r                                                                                                                                           |                   |                      |
| THE CROSTON<br>Plans and Elevations (ES2)    |                                                                  |                                                                                                                                             |                   |                      |
| + Pro                                        | ject                                                             |                                                                                                                                             |                   |                      |
| PROSPECT (GB) LTD<br>STANDARD HOUSE TYPES 21 |                                                                  |                                                                                                                                             |                   |                      |
| Job M                                        | ₀<br>T21-2                                                       | Drg No<br>31D                                                                                                                               | Drawn<br>RM       | Rev<br>E             |
| Scale<br>1:                                  | 100 @ A                                                          | 3 Nov 20                                                                                                                                    | Stage<br>PLANNING |                      |
|                                              |                                                                  | 1                                                                                                                                           | 1                 |                      |