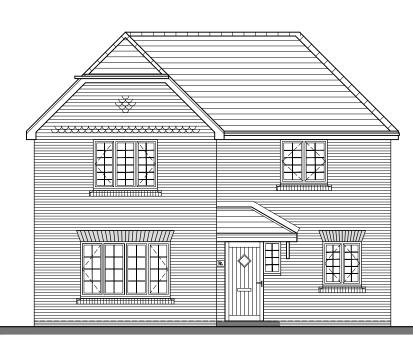

| D<br>C<br>B<br>A                                              | 03/08/21<br>11/06/21<br>14/05/21<br>06/05/21 | Bed 3 and landing windows amended<br>First floor walk in wdrobe changed to office space<br>Sales comments to remove window in dining area<br>Revised to working drawing | JC<br>RM<br>RM<br>RM |
|---------------------------------------------------------------|----------------------------------------------|-------------------------------------------------------------------------------------------------------------------------------------------------------------------------|----------------------|
| Rev                                                           | Date                                         | Revision                                                                                                                                                                | Initial              |
| * Drawing Title<br>THE EDMONTON<br>Plans and Elevations (ES2) |                                              |                                                                                                                                                                         |                      |
| + Project                                                     |                                              |                                                                                                                                                                         |                      |
|                                                               | PROSPECT (GB) LTD<br>2021 House Type Range   |                                                                                                                                                                         |                      |

Job No HT21-2

Drg No 33D

 Scale
 Date

 1:100 @ A3
 Oct 2020

Drawn JC

<sub>Stage</sub> Planning

Rev D

SIDE ELEVATION