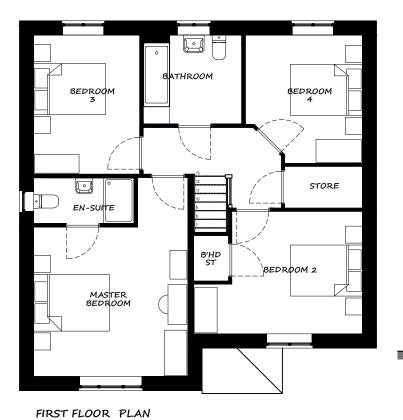

### THE BARLEY Plans and Elevations (ES1)

+ Drawing Title

| G   | 24/08/21 | Roof profile updated                                             | JC      |
|-----|----------|------------------------------------------------------------------|---------|
| F   | 11/06/21 | Make space all Utility, remove pantry                            | RM      |
| Е   | 21/05/21 | Sales comments - Updates to utility area                         | RM      |
| D   | 06/05/21 | Revised to working drawing                                       | RM      |
| С   | 08/03/21 | Rear elevation windows corrected to working drawing              | RM      |
| в   | 16/12/20 | Sales comments - Family room removed to include<br>breakfast bar | RM      |
| А   | 27/10/20 | Sales comments - Updates to kitchen units & lounge door          | r JC    |
| Rev | Date     | Revision                                                         | Initial |