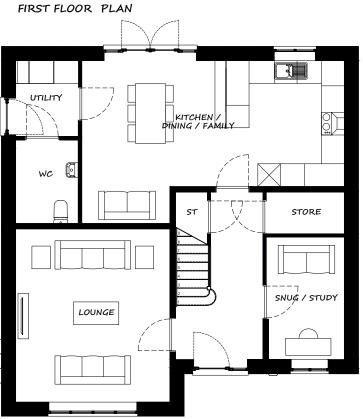

| D<br>C<br>B<br>A                                              | 03/08/21<br>11/06/21<br>14/05/21<br>06/05/21 | Bed 3 and landing windows amended<br>First floor walk in wdrobe changed to office space<br>Sales comments to remove window in dining area<br>Revised to working drawing | JC<br>RM<br>RM<br>RM |
|---------------------------------------------------------------|----------------------------------------------|-------------------------------------------------------------------------------------------------------------------------------------------------------------------------|----------------------|
| Rev                                                           | Date                                         | Revision                                                                                                                                                                | Initial              |
| * Drawing Title<br>THE EDMONTON<br>Plans and Elevations (ES2) |                                              |                                                                                                                                                                         |                      |
| + Project                                                     |                                              |                                                                                                                                                                         |                      |
|                                                               | PROSPECT (GB) LTD<br>2021 House Type Range   |                                                                                                                                                                         |                      |

Job No HT21-2

Drg No 33D

 Scale
 Date

 1:100 @ A3
 Oct 2020

Drawn JC

<sub>Stage</sub> Planning

Rev D

SIDE ELEVATION