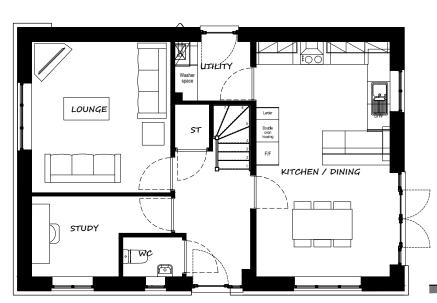

### THE CROSTON Plans and Elevations (ES1)

Drawing Title

| E D C B A | 03/08/21<br>15/07/21<br>16/06/21<br>06/05/21<br>27/10/20 | Amendments to roof<br>ES2 amended<br>Boxing in removed in en-suite & lounge<br>Revised to working drawing<br>Sales comments - Window added to en-suite | JC<br>RM<br>RM<br>JC |
|-----------|----------------------------------------------------------|--------------------------------------------------------------------------------------------------------------------------------------------------------|----------------------|
| Rev       | Date                                                     | Revision                                                                                                                                               | Initial              |

FRONT ELEVATION

SIDE ELEVATION

REAR ELEVATION

SIDE ELEVATION

| E<br>D<br>C<br>B<br>A                        | 03/08/21<br>15/07/21<br>16/06/21<br>06/05/21<br>27/10/20<br>Date | Amendments to roof<br>ES2 amended<br>Boxing in removed in en-suite<br>Revised to working drawing<br>Sales comments - Window add<br>Revision |                   | JC<br>RM<br>RM<br>JC |
|----------------------------------------------|------------------------------------------------------------------|---------------------------------------------------------------------------------------------------------------------------------------------|-------------------|----------------------|
|                                              | wing Title                                                       | r                                                                                                                                           |                   |                      |
| THE CROSTON<br>Plans and Elevations (ES2)    |                                                                  |                                                                                                                                             |                   |                      |
| + Pro                                        | ject                                                             |                                                                                                                                             |                   |                      |
| PROSPECT (GB) LTD<br>STANDARD HOUSE TYPES 21 |                                                                  |                                                                                                                                             |                   |                      |
| Job M                                        | ₀<br>T21-2                                                       | Drg No<br>31D                                                                                                                               | Drawn<br>RM       | Rev<br>E             |
| Scale<br>1:                                  | 100 @ A                                                          | 3 Nov 20                                                                                                                                    | Stage<br>PLANNING |                      |
|                                              |                                                                  | 1                                                                                                                                           | 1                 |                      |