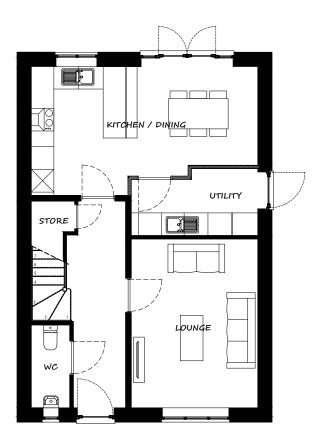

### THE BARLEY Plans and Elevations (ES1)

+ Drawing Title

| G   | 24/08/21 | Roof profile updated                                             | JC      |
|-----|----------|------------------------------------------------------------------|---------|
| F   | 11/06/21 | Make space all Utility, remove pantry                            | RM      |
| Е   | 21/05/21 | Sales comments - Updates to utility area                         | RM      |
| D   | 06/05/21 | Revised to working drawing                                       | RM      |
| С   | 08/03/21 | Rear elevation windows corrected to working drawing              | RM      |
| в   | 16/12/20 | Sales comments - Family room removed to include<br>breakfast bar | RM      |
| А   | 27/10/20 | Sales comments - Updates to kitchen units & lounge door          | r JC    |
| Rev | Date     | Revision                                                         | Initial |

### THE CROSTON Plans and Elevations (ES1)

Drawing Title

| E D C B A | 03/08/21<br>15/07/21<br>16/06/21<br>06/05/21<br>27/10/20 | Amendments to roof<br>ES2 amended<br>Boxing in removed in en-suite & lounge<br>Revised to working drawing<br>Sales comments - Window added to en-suite | JC<br>RM<br>RM<br>JC |
|-----------|----------------------------------------------------------|--------------------------------------------------------------------------------------------------------------------------------------------------------|----------------------|
| Rev       | Date                                                     | Revision                                                                                                                                               | Initial              |