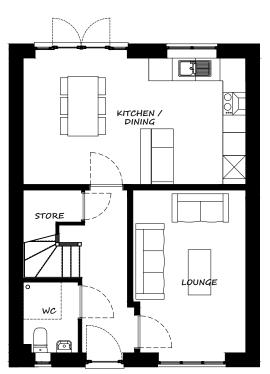

Part M4(1) Compliant house type

GROUND FLOOR PLAN

FRONT ELEVATION

SIDE ELEVATION

FIRST FLOOR PLAN

REAR ELEVATION

SIDE ELEVATION

|                | + Project                        |
|----------------|----------------------------------|
| m² / 1180sq.ft | Job No<br>HT21<br>Scale<br>1:100 |
|                |                                  |