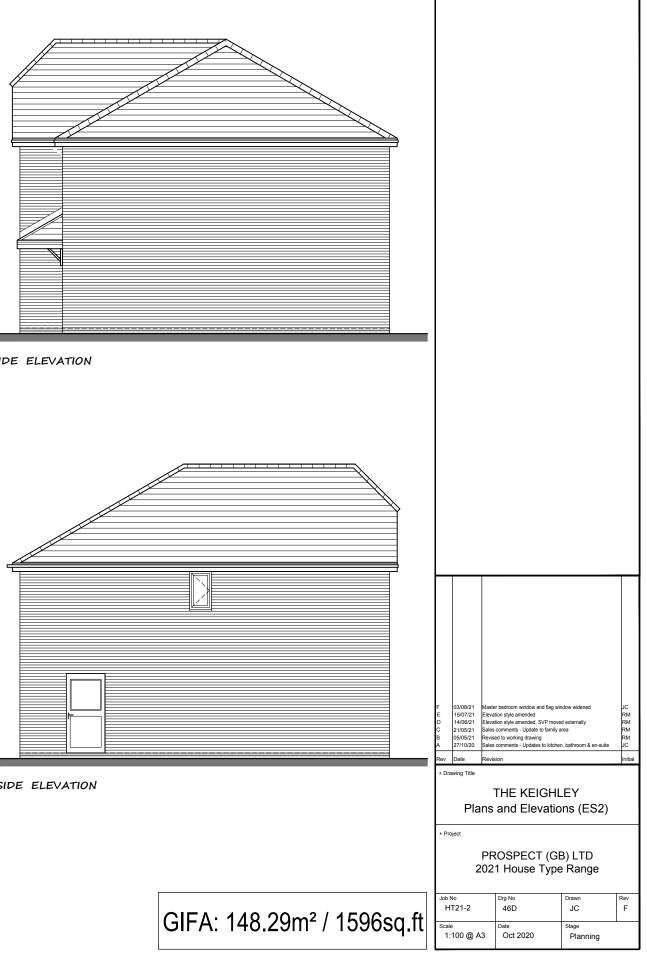

F

<sub>Stage</sub> Planning

Scale Date 1:100 @ A3 Oct 2020

REAR ELEVATION

FRONT ELEVATION

REAR ELEVATION

SIDE ELEVATION

SIDE ELEVATION

| m² / ′ | 1285sq.ft |
|--------|-----------|
|--------|-----------|

| + Project                                    |          |          |     |  |
|----------------------------------------------|----------|----------|-----|--|
| PROSPECT (GB) LTD<br>STANDARD HOUSE TYPES 21 |          |          |     |  |
| Job No                                       | Drg No   | Drawn    | Rev |  |
| HT21-1                                       | T2D      | JC       | В   |  |
| Scale                                        | Date     | Stage    |     |  |
| 1:100 @ A3                                   | Dec 2020 | Planning |     |  |
|                                              |          |          |     |  |