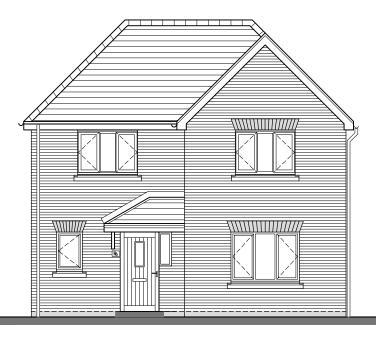

### THE WHALLEY Plans and Elevations (ES1)

Drawing Title

| G<br>F | 19/08/21<br>22/07/21 | Roof profile and bed 2 window amended<br>Upstairs layout adjusted for M4(2) | JC<br>RM |
|--------|----------------------|-----------------------------------------------------------------------------|----------|
| Е      | 14/05/21             | Upstairs layout amendments, bathroom, bed 2 & 4                             | RM       |
| D      | 21/05/21             | Sales comments -Update family space                                         | RM       |
| С      | 05/05/21             | Updated to working drawing                                                  | RM       |
| В      | 27/01/21             | GIFA Corrected                                                              | RM       |
| A      | 27/10/20             | Sales comments - Updates to bathroom                                        | JC       |
| Rev    | Date                 | Revision                                                                    | Initial  |