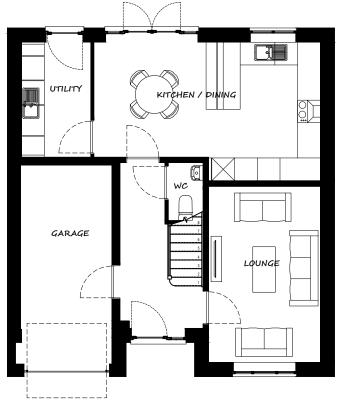

### THE WHALLEY Plans and Elevations (ES1)

Drawing Title

| G<br>F | 19/08/21<br>22/07/21 | Roof profile and bed 2 window amended<br>Upstairs layout adjusted for M4(2) | JC<br>RM |
|--------|----------------------|-----------------------------------------------------------------------------|----------|
| Е      | 14/05/21             | Upstairs layout amendments, bathroom, bed 2 & 4                             | RM       |
| D      | 21/05/21             | Sales comments -Update family space                                         | RM       |
| С      | 05/05/21             | Updated to working drawing                                                  | RM       |
| В      | 27/01/21             | GIFA Corrected                                                              | RM       |
| A      | 27/10/20             | Sales comments - Updates to bathroom                                        | JC       |
| Rev    | Date                 | Revision                                                                    | Initial  |

coof profile and bed 2 window amende pstairs layout adjusted for M4(2) pstairs layout amendments, bathroom ales comments -Update family space

idated to working drawing FA Corrected les comments - Updates to bathroo