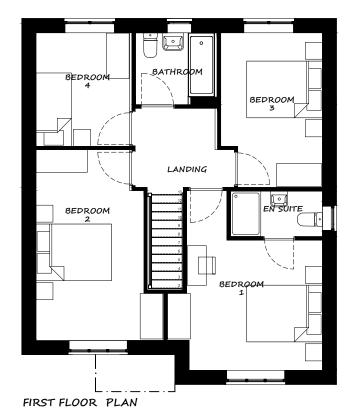

### THE WHALLEY Plans and Elevations (ES1)

Drawing Title

| G<br>F | 19/08/21<br>22/07/21 | Roof profile and bed 2 window amended<br>Upstairs layout adjusted for M4(2) | JC<br>RM |
|--------|----------------------|-----------------------------------------------------------------------------|----------|
| Е      | 14/05/21             | Upstairs layout amendments, bathroom, bed 2 & 4                             | RM       |
| D      | 21/05/21             | Sales comments -Update family space                                         | RM       |
| С      | 05/05/21             | Updated to working drawing                                                  | RM       |
| В      | 27/01/21             | GIFA Corrected                                                              | RM       |
| A      | 27/10/20             | Sales comments - Updates to bathroom                                        | JC       |
| Rev    | Date                 | Revision                                                                    | Initial  |

coof profile and bed 2 window amende pstairs layout adjusted for M4(2) pstairs layout amendments, bathroom ales comments -Update family space

idated to working drawing FA Corrected les comments - Updates to bathroo