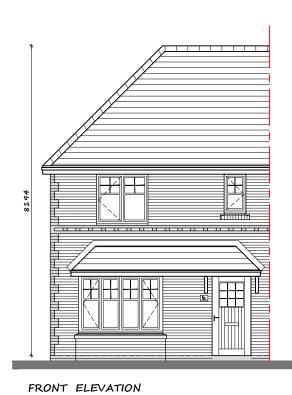

### THE BARLEY Plans and Elevations (ES1)

+ Drawing Title

| G   | 24/08/21 | Roof profile updated                                             | JC      |
|-----|----------|------------------------------------------------------------------|---------|
| F   | 11/06/21 | Make space all Utility, remove pantry                            | RM      |
| Е   | 21/05/21 | Sales comments - Updates to utility area                         | RM      |
| D   | 06/05/21 | Revised to working drawing                                       | RM      |
| С   | 08/03/21 | Rear elevation windows corrected to working drawing              | RM      |
| в   | 16/12/20 | Sales comments - Family room removed to include<br>breakfast bar | RM      |
| А   | 27/10/20 | Sales comments - Updates to kitchen units & lounge door          | r JC    |
| Rev | Date     | Revision                                                         | Initial |