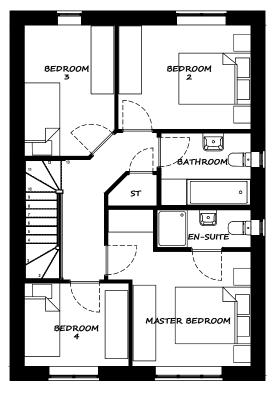

### THE BARLEY Plans and Elevations (ES1)

+ Drawing Title

| G   | 24/08/21 | Roof profile updated                                             | JC      |
|-----|----------|------------------------------------------------------------------|---------|
| F   | 11/06/21 | Make space all Utility, remove pantry                            | RM      |
| Е   | 21/05/21 | Sales comments - Updates to utility area                         | RM      |
| D   | 06/05/21 | Revised to working drawing                                       | RM      |
| С   | 08/03/21 | Rear elevation windows corrected to working drawing              | RM      |
| в   | 16/12/20 | Sales comments - Family room removed to include<br>breakfast bar | RM      |
| А   | 27/10/20 | Sales comments - Updates to kitchen units & lounge door          | r JC    |
| Rev | Date     | Revision                                                         | Initial |

### THE CROSTON Plans and Elevations (ES1)

Drawing Title

| E D C B A | 03/08/21<br>15/07/21<br>16/06/21<br>06/05/21<br>27/10/20 | Amendments to roof<br>ES2 amended<br>Boxing in removed in en-suite & lounge<br>Revised to working drawing<br>Sales comments - Window added to en-suite | JC<br>RM<br>RM<br>JC |
|-----------|----------------------------------------------------------|--------------------------------------------------------------------------------------------------------------------------------------------------------|----------------------|
| Rev       | Date                                                     | Revision                                                                                                                                               | Initial              |