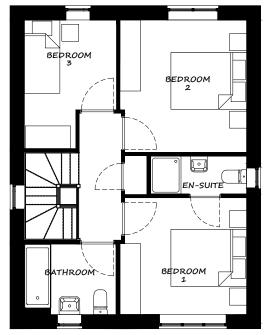

### THE WHALLEY Plans and Elevations (ES1)

Drawing Title

| G<br>F | 19/08/21<br>22/07/21 | Roof profile and bed 2 window amended<br>Upstairs layout adjusted for M4(2) | JC<br>RM |
|--------|----------------------|-----------------------------------------------------------------------------|----------|
| Е      | 14/05/21             | Upstairs layout amendments, bathroom, bed 2 & 4                             | RM       |
| D      | 21/05/21             | Sales comments -Update family space                                         | RM       |
| С      | 05/05/21             | Updated to working drawing                                                  | RM       |
| В      | 27/01/21             | GIFA Corrected                                                              | RM       |
| A      | 27/10/20             | Sales comments - Updates to bathroom                                        | JC       |
| Rev    | Date                 | Revision                                                                    | Initial  |