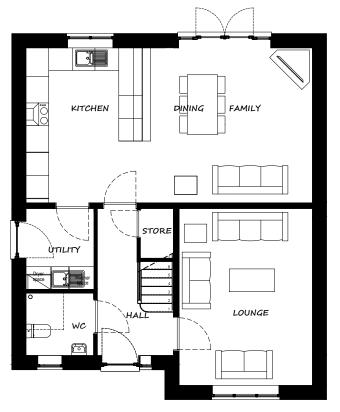

### THE WHALLEY Plans and Elevations (ES1)

Drawing Title

| G<br>F | 19/08/21<br>22/07/21 | Roof profile and bed 2 window amended<br>Upstairs layout adjusted for M4(2) | JC<br>RM |
|--------|----------------------|-----------------------------------------------------------------------------|----------|
| Е      | 14/05/21             | Upstairs layout amendments, bathroom, bed 2 & 4                             | RM       |
| D      | 21/05/21             | Sales comments -Update family space                                         | RM       |
| С      | 05/05/21             | Updated to working drawing                                                  | RM       |
| В      | 27/01/21             | GIFA Corrected                                                              | RM       |
| A      | 27/10/20             | Sales comments - Updates to bathroom                                        | JC       |
| Rev    | Date                 | Revision                                                                    | Initial  |