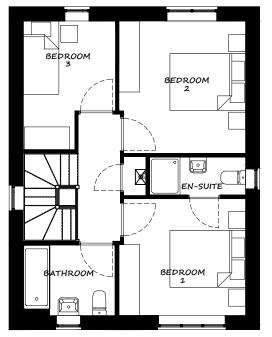

### THE WHALLEY Plans and Elevations (ES1)

Drawing Title

| G<br>F | 19/08/21<br>22/07/21 | Roof profile and bed 2 window amended<br>Upstairs layout adjusted for M4(2) | JC<br>RM |
|--------|----------------------|-----------------------------------------------------------------------------|----------|
| Е      | 14/05/21             | Upstairs layout amendments, bathroom, bed 2 & 4                             | RM       |
| D      | 21/05/21             | Sales comments -Update family space                                         | RM       |
| С      | 05/05/21             | Updated to working drawing                                                  | RM       |
| В      | 27/01/21             | GIFA Corrected                                                              | RM       |
| A      | 27/10/20             | Sales comments - Updates to bathroom                                        | JC       |
| Rev    | Date                 | Revision                                                                    | Initial  |

coof profile and bed 2 window amende pstairs layout adjusted for M4(2) pstairs layout amendments, bathroom ales comments -Update family space

idated to working drawing FA Corrected les comments - Updates to bathroo

THE WHALLEY Plans and Elevations (ES2)

bed 2 & 4

Initial

19/08/21 22/07/21 14/05/21 21/05/21

Drawing Title

Project