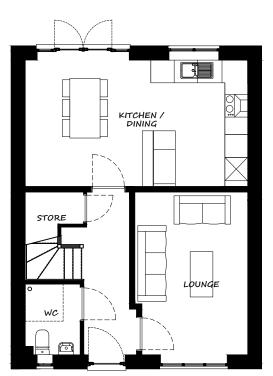

### THE CROSTON Plans and Elevations (ES1)

Drawing Title

| E D C B A | 03/08/21<br>15/07/21<br>16/06/21<br>06/05/21<br>27/10/20 | Amendments to roof<br>ES2 amended<br>Boxing in removed in en-suite & lounge<br>Revised to working drawing<br>Sales comments - Window added to en-suite | JC<br>RM<br>RM<br>JC |
|-----------|----------------------------------------------------------|--------------------------------------------------------------------------------------------------------------------------------------------------------|----------------------|
| Rev       | Date                                                     | Revision                                                                                                                                               | Initial              |

FRONT ELEVATION

SIDE ELEVATION

REAR ELEVATION

SIDE ELEVATION

| E<br>D<br>C<br>B<br>A                        | 03/08/21<br>15/07/21<br>16/06/21<br>06/05/21<br>27/10/20<br>Date | Amendments to roof<br>ES2 amended<br>Boxing in removed in en-suite<br>Revised to working drawing<br>Sales comments - Window add<br>Revision |                   | JC<br>RM<br>RM<br>JC |
|----------------------------------------------|------------------------------------------------------------------|---------------------------------------------------------------------------------------------------------------------------------------------|-------------------|----------------------|
|                                              | wing Title                                                       | r                                                                                                                                           |                   |                      |
| THE CROSTON<br>Plans and Elevations (ES2)    |                                                                  |                                                                                                                                             |                   |                      |
| + Pro                                        | ject                                                             |                                                                                                                                             |                   |                      |
| PROSPECT (GB) LTD<br>STANDARD HOUSE TYPES 21 |                                                                  |                                                                                                                                             |                   |                      |
| Job M                                        | ₀<br>T21-2                                                       | Drg No<br>31D                                                                                                                               | Drawn<br>RM       | Rev<br>E             |
| Scale<br>1:                                  | 100 @ A                                                          | 3 Nov 20                                                                                                                                    | Stage<br>PLANNING |                      |
|                                              |                                                                  | 1                                                                                                                                           | 1                 |                      |