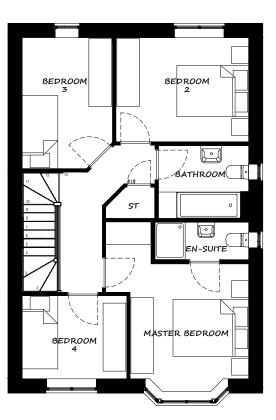

| D<br>C<br>B<br>A                                              | 03/08/21<br>11/06/21<br>14/05/21<br>06/05/21 | Bed 3 and landing windows amended<br>First floor walk in wdrobe changed to office space<br>Sales comments to remove window in dining area<br>Revised to working drawing | JC<br>RM<br>RM<br>RM |
|---------------------------------------------------------------|----------------------------------------------|-------------------------------------------------------------------------------------------------------------------------------------------------------------------------|----------------------|
| Rev                                                           | Date                                         | Revision                                                                                                                                                                | Initial              |
| * Drawing Title<br>THE EDMONTON<br>Plans and Elevations (ES2) |                                              |                                                                                                                                                                         |                      |
| + Project                                                     |                                              |                                                                                                                                                                         |                      |
|                                                               | PROSPECT (GB) LTD<br>2021 House Type Range   |                                                                                                                                                                         |                      |