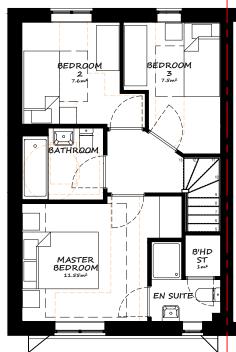

|                      |
| + Project                                                     |                                              |                                                                                                                                                                         |                      |
|                                                               | PROSPECT (GB) LTD<br>2021 House Type Range   |                                                                                                                                                                         |                      |

Job No HT21-2

Drg No 33D

 Scale
 Date

 1:100 @ A3
 Oct 2020

Drawn JC

<sub>Stage</sub> Planning

Rev D





SIDE ELEVATION







| (2) Compliant house type<br>Complaint 3B4P | ρ                                             |                                             | ect.                             |          |
|--------------------------------------------|-----------------------------------------------|---------------------------------------------|----------------------------------|----------|
|                                            | The Copyright of this<br>used or reproduced i | drawing belongs to Prosper                  | dt (GB) Ltd. and shall r         | hot be   |
|                                            |                                               |                                             |                                  |          |
|                                            |