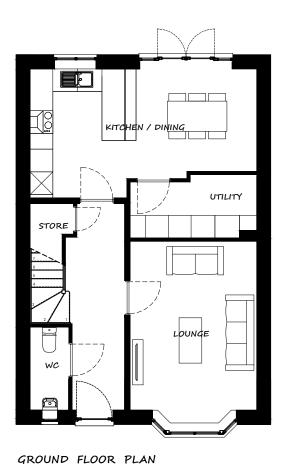

FER 

FRONT ELEVATION

REAR ELEVATION

SIDE ELEVATION

|                                        | The used      | Copyright of                                                                     | this ded in                                  | drawing belongs to Prospec                                                                                                                                                                                        | (CB) Ltd. and shall n                                  | of the second |
|----------------------------------------|---------------|----------------------------------------------------------------------------------|----------------------------------------------|-------------------------------------------------------------------------------------------------------------------------------------------------------------------------------------------------------------------|--------------------------------------------------------|-----------------------------------------------------------------------------------------------------------------|
|                                        | G F E D C B A | 24/08/21<br>11/06/21<br>21/05/21<br>06/05/21<br>08/03/21<br>16/12/20<br>27/10/20 | Make<br>Sale<br>Revi<br>Rear<br>Sale<br>brea | f profile updated<br>s pace all Utility, remove p<br>s comments - Updates to ut<br>sed to working drawing<br>relevation windows correcte<br>s comments - Family room r<br>Mast bar<br>s comments - Updates to kil | lity area<br>d to working drawing<br>emoved to include | JC<br>RM<br>RM<br>RM<br>RM<br>RM<br>RM<br>N07 JC                                                                |
|                                        |               | Date<br>wing Title                                                               | Revis                                        | ion                                                                                                                                                                                                               |                                                        | Initial                                                                                                         |
|                                        |               |                                                                                  |                                              | IE BARLEY I<br>and Elevatio                                                                                                                                                                                       |                                                        |                                                                                                                 |
|                                        | + Proj        |                                                                                  |                                              |                                                                                                                                                                                                                   |                                                        |                                                                                                                 |
|                                        |               | 2                                                                                |                                              | OSPECT (GE<br>1 House Type                                                                                                                                                                                        | Range                                                  |                                                                                                                 |
| 8m² / 1192sq.ft                        |               | [21                                                                              |                                              | Drg No<br>41DE                                                                                                                                                                                                    | Drawn<br>RM                                            | Rev<br>G                                                                                                        |
| ////////////////////////////////////// | Scale<br>1:1  | 100 @ A:                                                                         | 3                                            | Date<br>Sep 20                                                                                                                                                                                                    | Stage<br>Planning                                      |                                                                                                                 |
|                                        |               |                                                                                  |                                              |                                                                                                                                                                                                                   |                                                        |                                                                                                                 |