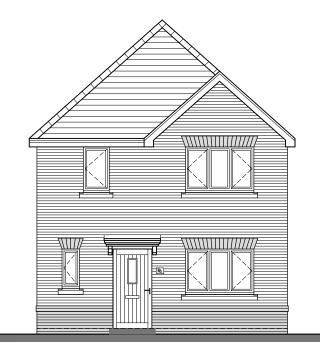

Part M4(1) Compliant house type

GROUND FLOOR PLAN

FRONT ELEVATION

SIDE ELEVATION

FIRST FLOOR PLAN

REAR ELEVATION

SIDE ELEVATION

|                | + Project                        |
|----------------|----------------------------------|
| m² / 1180sq.ft | Job No<br>HT21<br>Scale<br>1:100 |
|                |                                  |