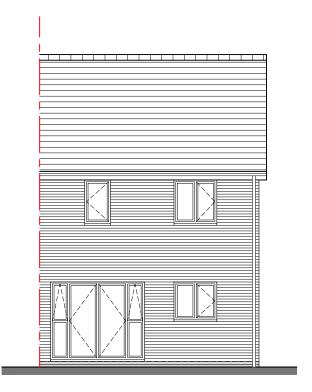

## House Type Booklet

Land off Mitton Road, Whalley, Clitheroe November 2020

FRONT ELEVATION

SIDE ELEVATION

GROUND FLOOR PLAN

REAR ELEVATION

PROSPECT (GB) LTD 2021 House Type Range

> JC JC

Stage Planning

Job No HT21-2

Scale Date 1:100 @ A3 Oct 2020

GIFA: 85.08m<sup>2</sup> / 915sq.ft

The Copyright of this drawing belongs to Prospect (GB) Ltd. and shall not bused or reproduced in any form without its express permission.