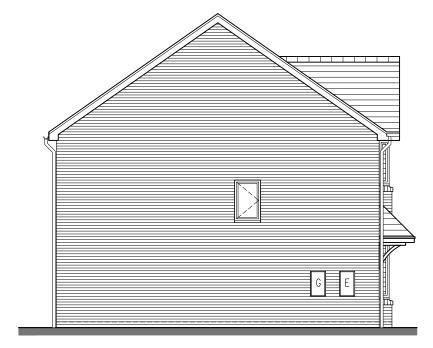

GROUND FLOOR PLAN

The Copyright of this drawing belongs to Prospect (GB) Ltd. and shall no used or reproduced in any form without its express permission.

FIRST FLOOR PLAN

FRONT ELEVATION

SIDE ELEVATION

GROUND FLOOR PLAN

GIFA: 94.04m<sup>2</sup> / 1012sq.ft

FIRST FLOOR PLAN

FRONT ELEVATION

SIDE ELEVATION

SIDE ELEVATION

GIFA: 114.73m<sup>2</sup> / 1234sq.ft

| Rev | 27/10/20<br>Date | Revision                          | Initia |
|-----|------------------|-----------------------------------|--------|
| ВА  | 27/01/21         | Updated to match working drawing  | RM     |
|     | 27/10/20         | Sales comments - Updates bathroom | JC     |