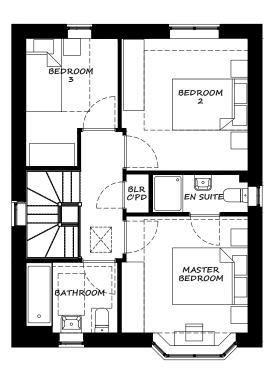

GROUND FLOOR PLAN

The Copyright of this drawing belongs to Prospect (GB) Ltd. and shall no used or reproduced in any form without its express permission.

FIRST FLOOR PLAN

FRONT ELEVATION

SIDE ELEVATION

GROUND FLOOR PLAN

GIFA: 94.04m<sup>2</sup> / 1012sq.ft

FIRST FLOOR PLAN

FRONT ELEVATION

SIDE ELEVATION

SIDE ELEVATION

GIFA: 114.73m<sup>2</sup> / 1234sq.ft

| Rev | 27/10/20<br>Date | Revision                          | Initia |
|-----|------------------|-----------------------------------|--------|
| ВА  | 27/01/21         | Updated to match working drawing  | RM     |
|     | 27/10/20         | Sales comments - Updates bathroom | JC     |