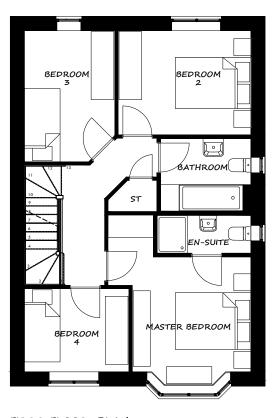

FRONT ELEVATION

SIDE ELEVATION

FIRST FLOOR PLAN

SIDE ELEVATION

SIDE ELEV

GIFA: 110.68m<sup>2</sup> / 1191sq.ft

| В   | 16/12/20 | Sales comments - Family room removed to include<br>breakfast bar | RM     |
|-----|----------|------------------------------------------------------------------|--------|
| Α   | 27/10/20 | Sales comments - Updates to kitchen units & lounge door          | JC     |
| Rev | Date     | Revision                                                         | Initia |

GROUND FLOOR PLAN

The Copyright of this drawing belongs to Prospect (GB) Ltd. and shall no used or reproduced in any form without its express permission.

FIRST FLOOR PLAN

FRONT ELEVATION

SIDE ELEVATION

GROUND FLOOR PLAN