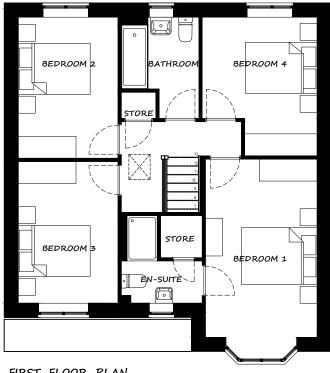

GIFA: 94.04m<sup>2</sup> / 1012sq.ft

FIRST FLOOR PLAN

FRONT ELEVATION

SIDE ELEVATION

SIDE ELEVATION

GIFA: 114.73m<sup>2</sup> / 1234sq.ft

| Rev | 27/10/20<br>Date | Revision                          | Initia |
|-----|------------------|-----------------------------------|--------|
| ВА  | 27/01/21         | Updated to match working drawing  | RM     |
|     | 27/10/20         | Sales comments - Updates bathroom | JC     |

THE CLEVELEY Plans and Elevations

PROSPECT (GB) LTD 2021 House Type Range

| Job No              | Drg No   | JC                | Rev |
|---------------------|----------|-------------------|-----|
| HT21-2              | 42D      | JC                | B   |
| Scale<br>1:100 @ A3 | Oct 2020 | Stage<br>Planning |     |