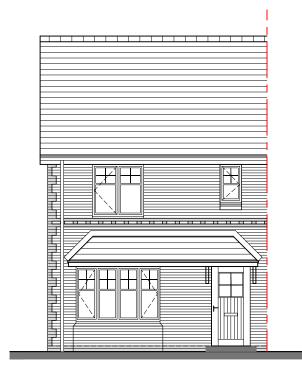

GIFA: 94.04m<sup>2</sup> / 1012sq.ft

FIRST FLOOR PLAN

FRONT ELEVATION

SIDE ELEVATION

SIDE ELEVATION

GIFA: 114.73m<sup>2</sup> / 1234sq.ft

| Rev | 27/10/20<br>Date | Revision                          | Initia |
|-----|------------------|-----------------------------------|--------|
| ВА  | 27/01/21         | Updated to match working drawing  | RM     |
|     | 27/10/20         | Sales comments - Updates bathroom | JC     |

THE CLEVELEY Plans and Elevations

PROSPECT (GB) LTD 2021 House Type Range

| Job No              | Drg No   | JC                | Rev |
|---------------------|----------|-------------------|-----|
| HT21-2              | 42D      | JC                | B   |
| Scale<br>1:100 @ A3 | Oct 2020 | Stage<br>Planning |     |