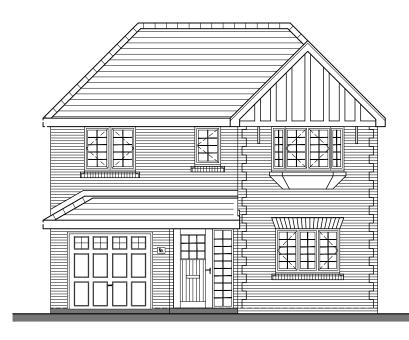

GIFA: 94.04m<sup>2</sup> / 1012sq.ft

FIRST FLOOR PLAN

FRONT ELEVATION

SIDE ELEVATION

SIDE ELEVATION

GIFA: 114.73m<sup>2</sup> / 1234sq.ft

| Rev | 27/10/20<br>Date | Revision                          | Initia |
|-----|------------------|-----------------------------------|--------|
| ВА  | 27/01/21         | Updated to match working drawing  | RM     |
|     | 27/10/20         | Sales comments - Updates bathroom | JC     |

THE CLEVELEY Plans and Elevations

PROSPECT (GB) LTD 2021 House Type Range

| Job No              | Drg No   | JC                | Rev |
|---------------------|----------|-------------------|-----|
| HT21-2              | 42D      | JC                | B   |
| Scale<br>1:100 @ A3 | Oct 2020 | Stage<br>Planning |     |