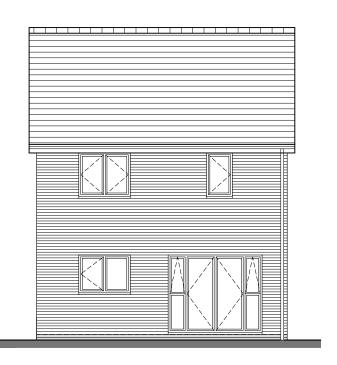

GIFA: 94.04m<sup>2</sup> / 1012sq.ft

FIRST FLOOR PLAN

FRONT ELEVATION

SIDE ELEVATION

SIDE ELEVATION

GIFA: 114.73m<sup>2</sup> / 1234sq.ft

| Rev | 27/10/20<br>Date | Revision                          | Initia |
|-----|------------------|-----------------------------------|--------|
| ВА  | 27/01/21         | Updated to match working drawing  | RM     |
|     | 27/10/20         | Sales comments - Updates bathroom | JC     |

THE CLEVELEY Plans and Elevations

PROSPECT (GB) LTD 2021 House Type Range

| Job No              | Drg No   | JC                | Rev |
|---------------------|----------|-------------------|-----|
| HT21-2              | 42D      | JC                | B   |
| Scale<br>1:100 @ A3 | Oct 2020 | Stage<br>Planning |     |