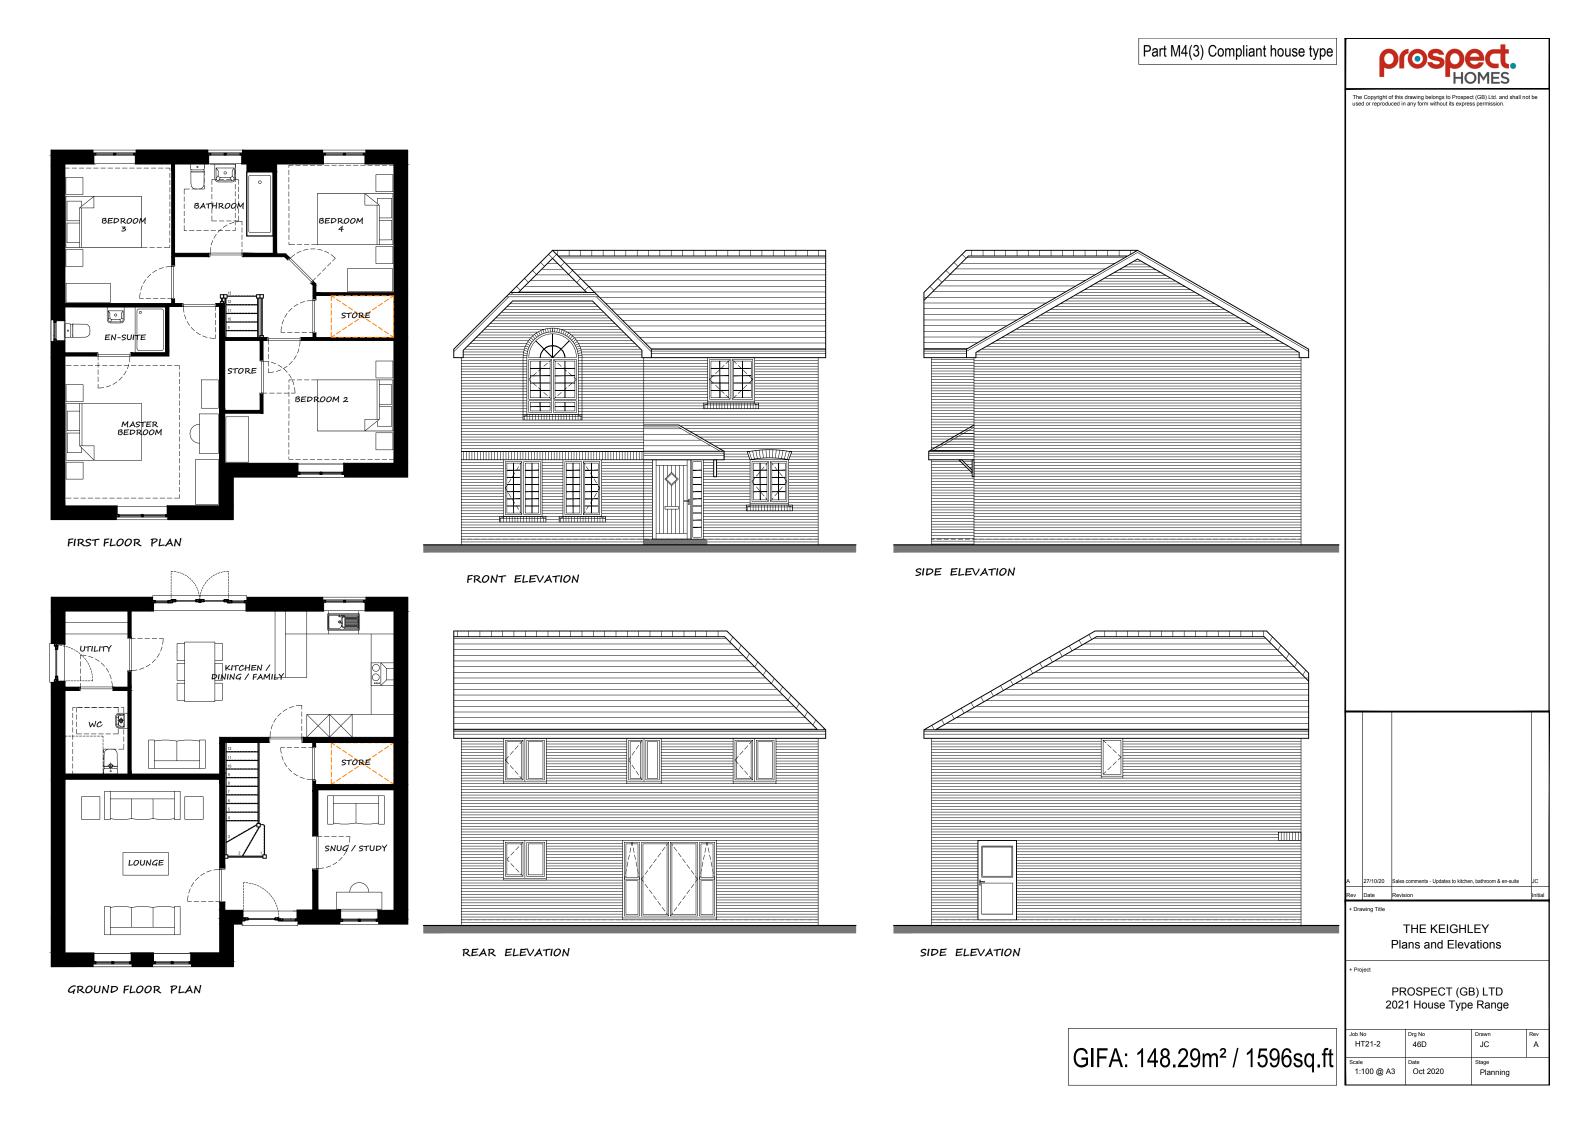

to match working drawing  | RM     |
|     | 27/10/20         | Sales comments - Updates bathroom | JC     |

THE CLEVELEY Plans and Elevations

PROSPECT (GB) LTD 2021 House Type Range

| Job No              | Drg No   | JC                | Rev |
|---------------------|----------|-------------------|-----|
| HT21-2              | 42D      | JC                | B   |
| Scale<br>1:100 @ A3 | Oct 2020 | Stage<br>Planning |     |





The Copyright of this drawing belongs to Prospect (GB) Ltd. and shall n used or reproduced in any form without its express permission.







FRONT ELEVATION



REAR ELEVATION



GROUND FLOOR PLAN



SIDE ELEVATION



SIDE ELEVATION



THE MAWDESLEY
Plans and Elevations

+ Project

PROSPECT (GB) LTD 2021 House Type Range

GIFA: 119.38m<sup>2</sup> / 1285sq.ft







The Copyright of this drawing belongs to Prospect (GB) Ltd. and shall no used or reproduced in any form without its express permission.





27/01/21 Updated to working drawing. GIFA corrected RM Initial

THE PATTERSLEY Floor Plans

+ Project

PROSPECT (GB) LTD STANDARD HOUSE TYPES

| Job No              | Drg No | Drawn             | Rev |
|---------------------|--------|-------------------|-----|
| HT21-2              | 47D-1  | RM                | А   |
|                     |        |                   |     |
| Scale<br>1:100 @ A3 | Oct 20 | Stage<br>Planning |     |

GIFA: 158.96m² / 1711sq.ft



The Copyright of this drawing belongs to Prospect (GB) Ltd. and shall no used or reproduced in any form without its express permission





FRONT ELEVATION

SIDE ELEVATION





REAR ELEV