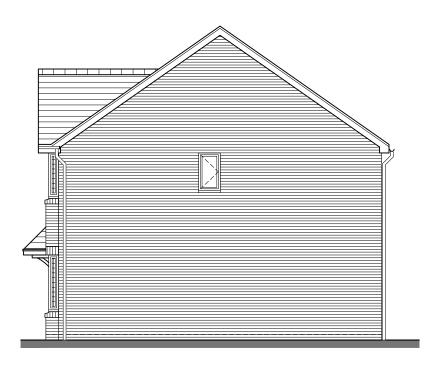

GIFA: 94.04m<sup>2</sup> / 1012sq.ft

FIRST FLOOR PLAN

FRONT ELEVATION

SIDE ELEVATION

SIDE ELEVATION

GIFA: 114.73m<sup>2</sup> / 1234sq.ft

| Rev | 27/10/20<br>Date | Revision                          | Initia |
|-----|------------------|-----------------------------------|--------|
| ВА  | 27/01/21         | Updated to match working drawing  | RM     |
|     | 27/10/20         | Sales comments - Updates bathroom | JC     |

THE CLEVELEY Plans and Elevations

PROSPECT (GB) LTD 2021 House Type Range

| Job No              | Drg No   | JC                | Rev |
|---------------------|----------|-------------------|-----|
| HT21-2              | 42D      | JC                | B   |
| Scale<br>1:100 @ A3 | Oct 2020 | Stage<br>Planning |     |