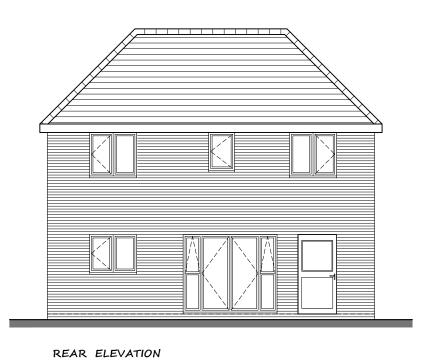

GIFA: 94.04m<sup>2</sup> / 1012sq.ft

FIRST FLOOR PLAN

FRONT ELEVATION

SIDE ELEVATION

SIDE ELEVATION

GIFA: 114.73m<sup>2</sup> / 1234sq.ft

| Rev | 27/10/20<br>Date | Revision                          | Initia |
|-----|------------------|-----------------------------------|--------|
| ВА  | 27/01/21         | Updated to match working drawing  | RM     |
|     | 27/10/20         | Sales comments - Updates bathroom | JC     |

THE CLEVELEY Plans and Elevations

PROSPECT (GB) LTD 2021 House Type Range

| Job No              | Drg No   | JC                | Rev |
|---------------------|----------|-------------------|-----|
| HT21-2              | 42D      | JC                | B   |
| Scale<br>1:100 @ A3 | Oct 2020 | Stage<br>Planning |     |