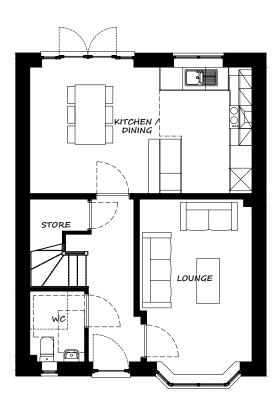

GROUND FLOOR PLAN

The Copyright of this drawing belongs to Prospect (GB) Ltd. and shall no used or reproduced in any form without its express permission.

FIRST FLOOR PLAN

FRONT ELEVATION

SIDE ELEVATION

GROUND FLOOR PLAN

GIFA: 94.04m<sup>2</sup> / 1012sq.ft

FIRST FLOOR PLAN

FRONT ELEVATION

SIDE ELEVATION

SIDE ELEVATION

GIFA: 114.73m<sup>2</sup> / 1234sq.ft

| Rev | 27/10/20<br>Date | Revision                          | Initia |
|-----|------------------|-----------------------------------|--------|
| ВА  | 27/01/21         | Updated to match working drawing  | RM     |
|     | 27/10/20         | Sales comments - Updates bathroom | JC     |