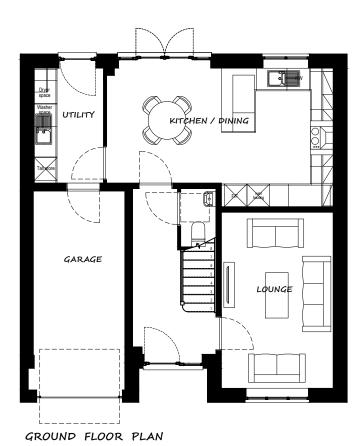

GIFA: 94.04m<sup>2</sup> / 1012sq.ft

FIRST FLOOR PLAN

FRONT ELEVATION

SIDE ELEVATION

SIDE ELEVATION

GIFA: 114.73m<sup>2</sup> / 1234sq.ft

| Rev | 27/10/20<br>Date | Revision                          | Initia |
|-----|------------------|-----------------------------------|--------|
| ВА  | 27/01/21         | Updated to match working drawing  | RM     |
|     | 27/10/20         | Sales comments - Updates bathroom | JC     |

THE CLEVELEY Plans and Elevations

PROSPECT (GB) LTD 2021 House Type Range

| Job No              | Drg No   | JC                | Rev |
|---------------------|----------|-------------------|-----|
| HT21-2              | 42D      | JC                | B   |
| Scale<br>1:100 @ A3 | Oct 2020 | Stage<br>Planning |     |