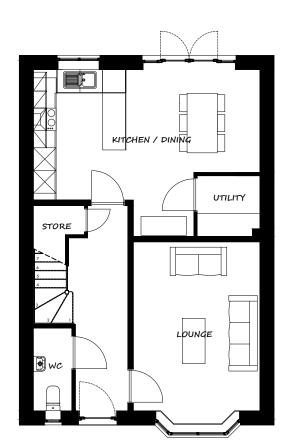

GROUND FLOOR PLAN

The Copyright of this drawing belongs to Prospect (GB) Ltd. and shall no used or reproduced in any form without its express permission.

FIRST FLOOR PLAN

FRONT ELEVATION

SIDE ELEVATION

GROUND FLOOR PLAN

GIFA: 94.04m<sup>2</sup> / 1012sq.ft

FIRST FLOOR PLAN

FRONT ELEVATION

SIDE ELEVATION

SIDE ELEVATION

GIFA: 114.73m<sup>2</sup> / 1234sq.ft

| Rev | 27/10/20<br>Date | Revision                          | Initia |
|-----|------------------|-----------------------------------|--------|
| ВА  | 27/01/21         | Updated to match working drawing  | RM     |
|     | 27/10/20         | Sales comments - Updates bathroom | JC     |