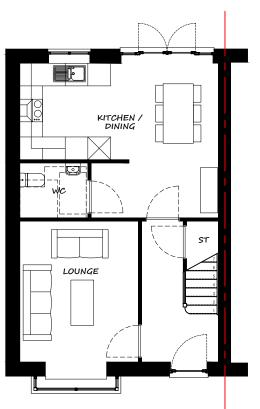

## House Type Booklet

Land off Mitton Road, Whalley, Clitheroe November 2020

FRONT ELEVATION

SIDE ELEVATION

GROUND FLOOR PLAN

REAR ELEVATION

PROSPECT (GB) LTD 2021 House Type Range

> JC JC

Stage Planning

Job No HT21-2

Scale Date 1:100 @ A3 Oct 2020

GIFA: 85.08m<sup>2</sup> / 915sq.ft

The Copyright of this drawing belongs to Prospect (GB) Ltd. and shall not bused or reproduced in any form without its express permission.