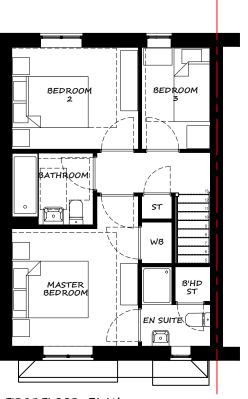

GIFA: 94.04m<sup>2</sup> / 1012sq.ft

FIRST FLOOR PLAN

FRONT ELEVATION

SIDE ELEVATION

SIDE ELEVATION

GIFA: 114.73m<sup>2</sup> / 1234sq.ft

| Rev | 27/10/20<br>Date | Revision                          | Initia |
|-----|------------------|-----------------------------------|--------|
| ВА  | 27/01/21         | Updated to match working drawing  | RM     |
|     | 27/10/20         | Sales comments - Updates bathroom | JC     |

THE CLEVELEY Plans and Elevations

PROSPECT (GB) LTD 2021 House Type Range

| Job No              | Drg No   | JC                | Rev |
|---------------------|----------|-------------------|-----|
| HT21-2              | 42D      | JC                | B   |
| Scale<br>1:100 @ A3 | Oct 2020 | Stage<br>Planning |     |