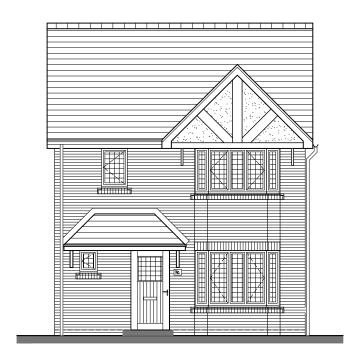

GROUND FLOOR PLAN

The Copyright of this drawing belongs to Prospect (GB) Ltd. and shall no used or reproduced in any form without its express permission.

FIRST FLOOR PLAN

FRONT ELEVATION

SIDE ELEVATION

GROUND FLOOR PLAN

GIFA: 94.04m<sup>2</sup> / 1012sq.ft

FIRST FLOOR PLAN

FRONT ELEVATION

SIDE ELEVATION

SIDE ELEVATION

GIFA: 114.73m<sup>2</sup> / 1234sq.ft

| Rev | 27/10/20<br>Date | Revision                          | Initia |
|-----|------------------|-----------------------------------|--------|
| ВА  | 27/01/21         | Updated to match working drawing  | RM     |
|     | 27/10/20         | Sales comments - Updates bathroom | JC     |