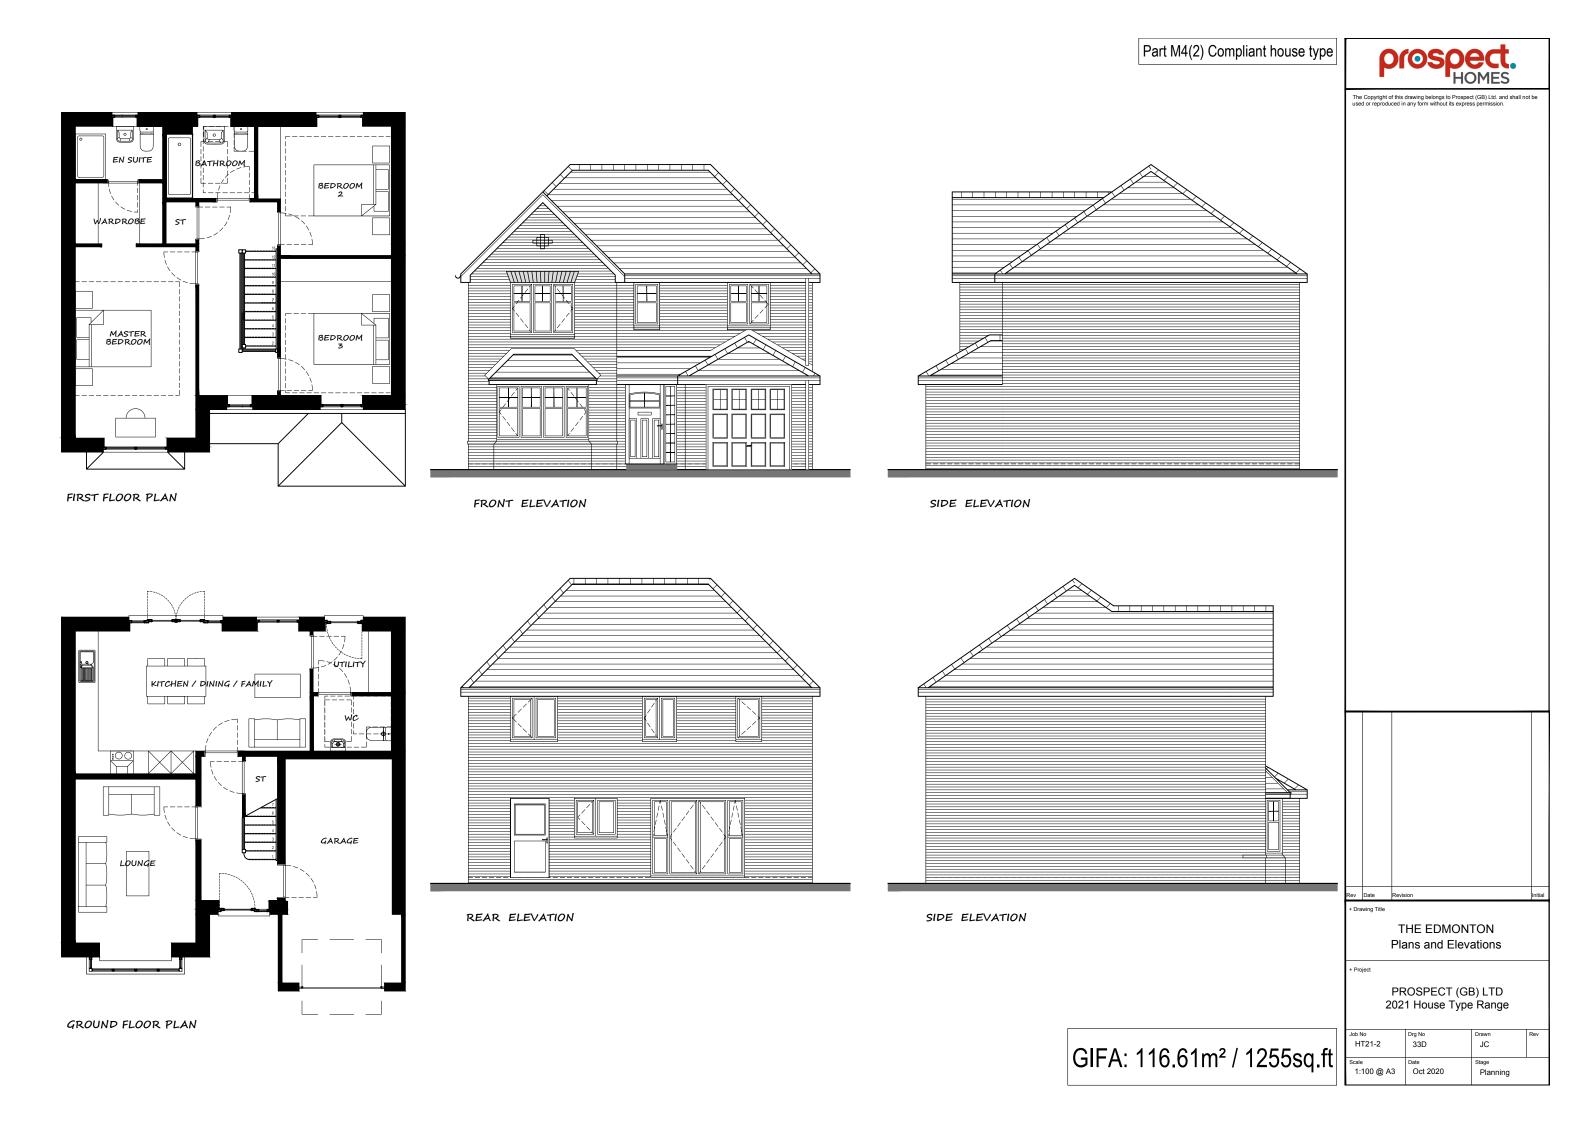

## House Type Booklet

Land off Mitton Road, Whalley, Clitheroe November 2020

FRONT ELEVATION

SIDE ELEVATION

GROUND FLOOR PLAN

REAR ELEVATION

PROSPECT (GB) LTD 2021 House Type Range

> JC JC

Stage Planning

Job No HT21-2

Scale Date 1:100 @ A3 Oct 2020

GIFA: 85.08m<sup>2</sup> / 915sq.ft

The Copyright of this drawing belongs to Prospect (GB) Ltd. and shall not bused or reproduced in any form without its express permission.