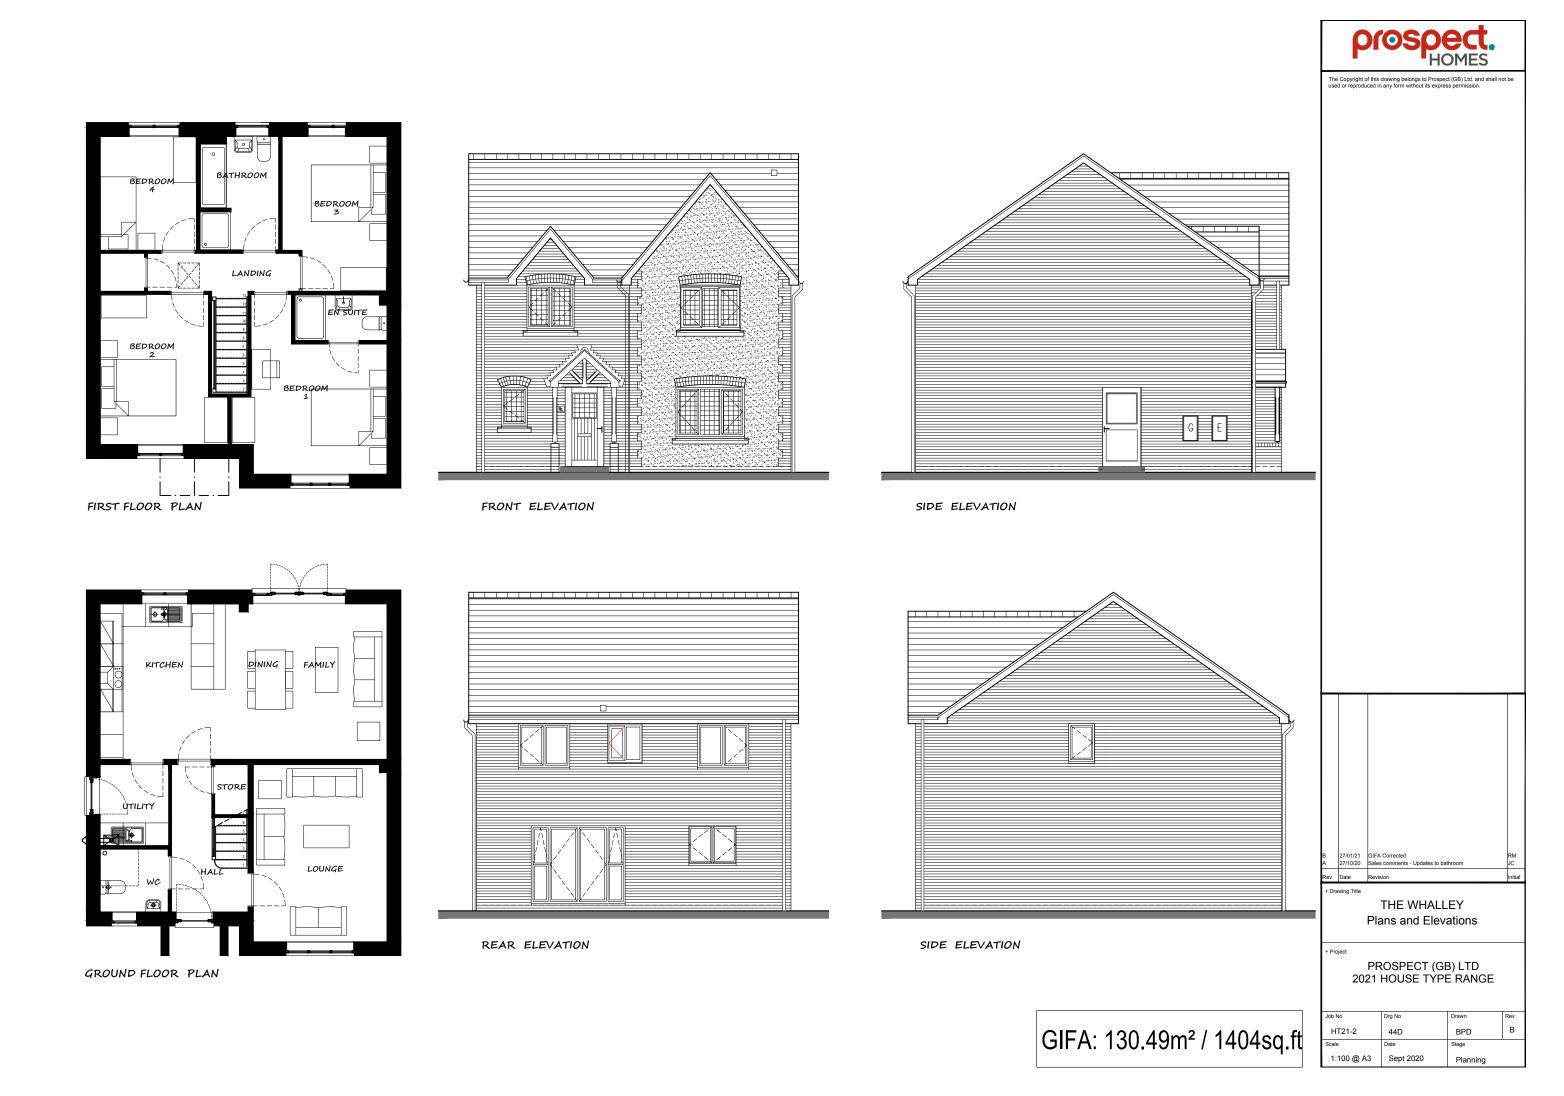

## House Type Booklet

Land off Mitton Road, Whalley, Clitheroe November 2020

FRONT ELEVATION

SIDE ELEVATION

GROUND FLOOR PLAN

REAR ELEVATION

PROSPECT (GB) LTD 2021 House Type Range

> JC JC

Stage Planning

Job No HT21-2

Scale Date 1:100 @ A3 Oct 2020

GIFA: 85.08m<sup>2</sup> / 915sq.ft

The Copyright of this drawing belongs to Prospect (GB) Ltd. and shall not bused or reproduced in any form without its express permission.