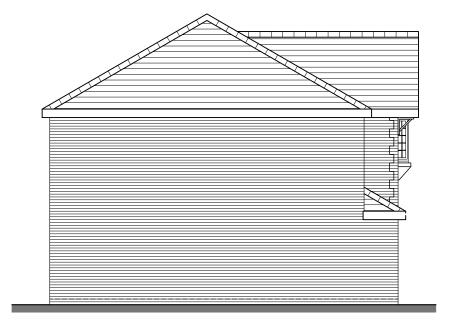

GIFA: 94.04m<sup>2</sup> / 1012sq.ft

FIRST FLOOR PLAN

FRONT ELEVATION

SIDE ELEVATION

SIDE ELEVATION

GIFA: 114.73m<sup>2</sup> / 1234sq.ft

| Rev | 27/10/20<br>Date | Revision                          | Initia |
|-----|------------------|-----------------------------------|--------|
| ВА  | 27/01/21         | Updated to match working drawing  | RM     |
|     | 27/10/20         | Sales comments - Updates bathroom | JC     |

THE CLEVELEY Plans and Elevations

PROSPECT (GB) LTD 2021 House Type Range

| Job No              | Drg No   | JC                | Rev |
|---------------------|----------|-------------------|-----|
| HT21-2              | 42D      | JC                | B   |
| Scale<br>1:100 @ A3 | Oct 2020 | Stage<br>Planning |     |