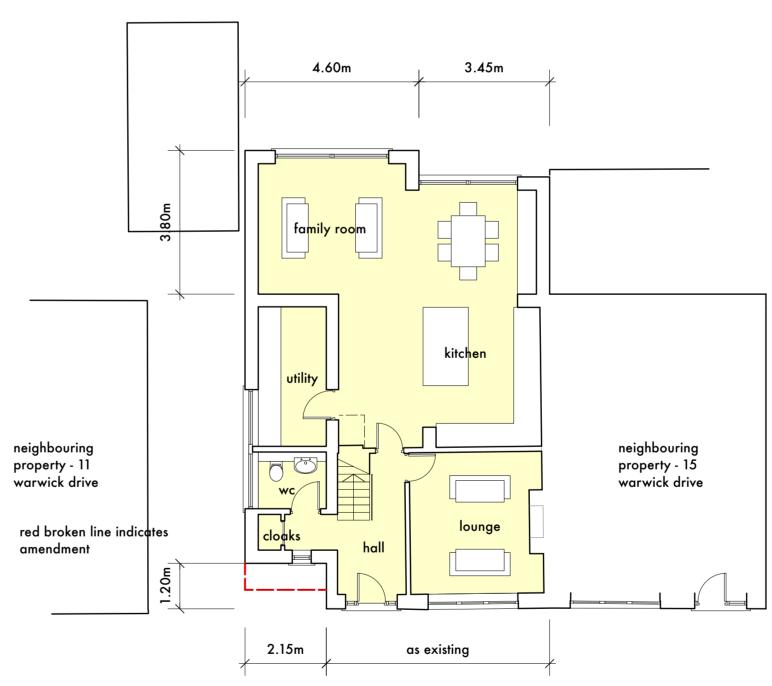

## First Floor Plan Scale: 1:100

Ground Floor Plan Scale: 1:100

Stanton Andrews do not accept liability for any loss or degradation of information held in the drawing resulting from the translation from the original file format to any other programme. Stanton Andrews accepts no liability for use of this drawing by parties other than the party for whom it was prepared or for purposes other than those for which it was prepared.

Due to scale, use figured dimensions only. All dimensions to be checked on site. This drawing should be printed and read at the original size, as stated in title block. Stanton Andrews accept no responsibility for errors that occur as a result of reviewing this drawing at any other size. Stanton Andrews to be notified of any discrepancies before proceeding. Drawing is to be read in conjunction with all relevant consultants and specialists drawings. 'As existing' drawings based on information provided by others - no measured survey of the property has been undertaken by the architect.

This drawing must be printed in colour, if this text is not RED the drawing must be reprinted.

Do not scale, use figured dimensions only. All dimensions to be checked on site. This drawing should be printed and read at the original size, as stated in title block. Stanton Andrews accept no responsibility for errors that occur as a result of reviewing this drawing at any other size. Stanton Andrews to be notified of any discrepancies before proceeding. Drawing is to be read in conjunction with all relevant consultants and specialists drawings. 'As existing' drawings based on information provided by others - no measured survey of the property has been undertaken by the architect.