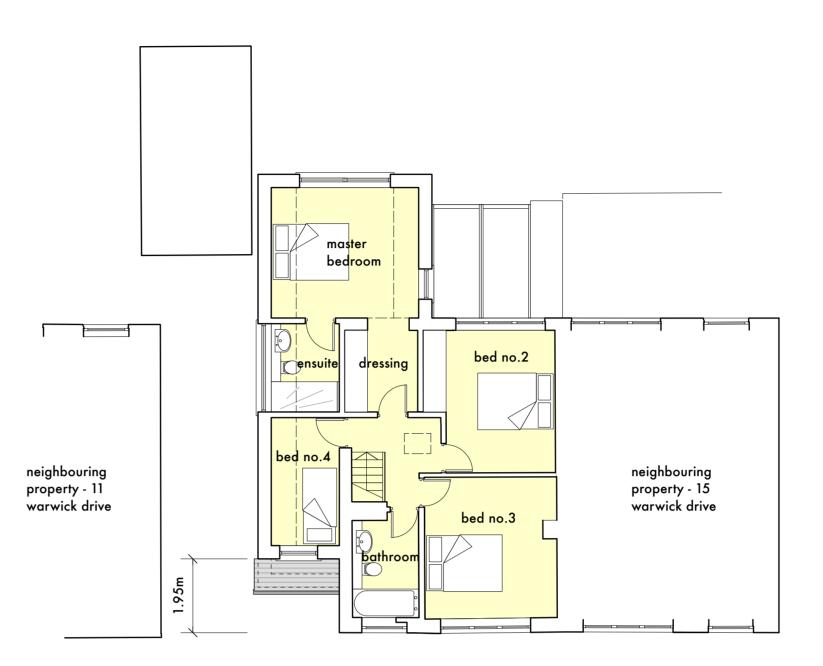

## First Floor Plan Scale: 1:100

Ground Floor Plan Scale: 1:100

Stanton Andrews do not accept liability for any loss or degradation of information held in the drawing resulting from the translation from the original file format to any other programme. Stanton Andrews accepts no liability for use of this drawing by parties other than the party for whom it was prepared or for purposes other than those for which it was prepared.

Due to scale, use figured dimensions only. All dimensions to be checked on site. This drawing should be printed and read at the original size, as stated in title block. Stanton Andrews accept no responsibility for errors that occur as a result of reviewing this drawing at any other size. Stanton Andrews to be notified of any discrepancies before proceeding. Drawing is to be read in conjunction with all relevant consultants and specialists drawings. 'As existing' drawings based on information provided by others - no measured survey of the property has been undertaken by the architect.

This drawing must be printed in colour, if this text is not RED the drawing must be reprinted.

Do not scale, use figured dimensions only. All dimensions to be checked on site. This drawing should be printed and read at the original size, as stated in title block. Stanton Andrews accept no responsibility for errors that occur as a result of reviewing this drawing at any other size. Stanton Andrews to be notified of any discrepancies before proceeding. Drawing is to be read in conjunction with all relevant consultants and specialists drawings. 'As existing' drawings based on information provided by others - no measured survey of the property has been undertaken by the architect.