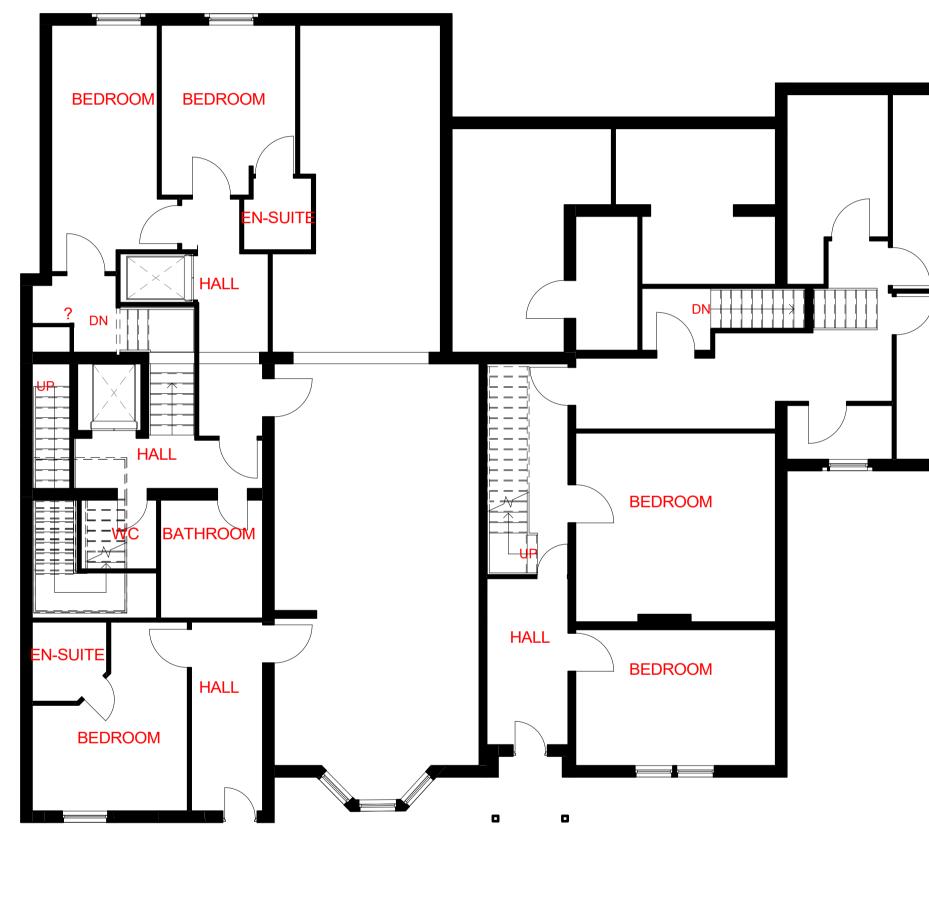

-1 LOWER GROUND FLOOR 1 : 100

| Peter Hitchen<br>Architects                                                                                                          |             |           |  |
|--------------------------------------------------------------------------------------------------------------------------------------|-------------|-----------|--|
| Marathon House<br>The Sidings Business Park<br>Whalley, BB7 9SE                                                                      |             |           |  |
| 01254 823 885                                                                                                                        |             |           |  |
|                                                                                                                                      |             |           |  |
| www.peterhitchenarchitects.co.uk                                                                                                     |             |           |  |
| PROPOSED EXTENSION TO HIGH BRAKE<br>HOUSE, INCLUDING THE DEMOLITION AND A<br>REPLACEMENT DWELLING TO 127 CHATBURN<br>ROAD, CLITHEROE |             |           |  |
| NIa                                                                                                                                  | Decerintien | Dete      |  |
| No.                                                                                                                                  | Description | Date      |  |
|                                                                                                                                      |             |           |  |
|                                                                                                                                      |             |           |  |
|                                                                                                                                      |             |           |  |
|                                                                                                                                      |             |           |  |
| CLIEN                                                                                                                                | Τ.          |           |  |
| HIGH BRAKE HOUSE, CLITHEROE                                                                                                          |             |           |  |
| PROJE                                                                                                                                | ECT:        |           |  |
| EXTENSION TO HIGH BRAKE<br>HOUSE, CLITHEROE                                                                                          |             |           |  |
| SHEET:<br>HIGH BRAKE HOUSE EXISTING<br>PLANS                                                                                         |             |           |  |
| Projec                                                                                                                               | t number    | PHA/339   |  |
| Date                                                                                                                                 | 0           | 8/02/2021 |  |
| Drawn                                                                                                                                | by          | RH        |  |
| Check                                                                                                                                | ed by       | PH        |  |
| A1.3                                                                                                                                 |             |           |  |
| Scale                                                                                                                                |             | 1 : 100   |  |
| Sheet                                                                                                                                | size        | A1        |  |