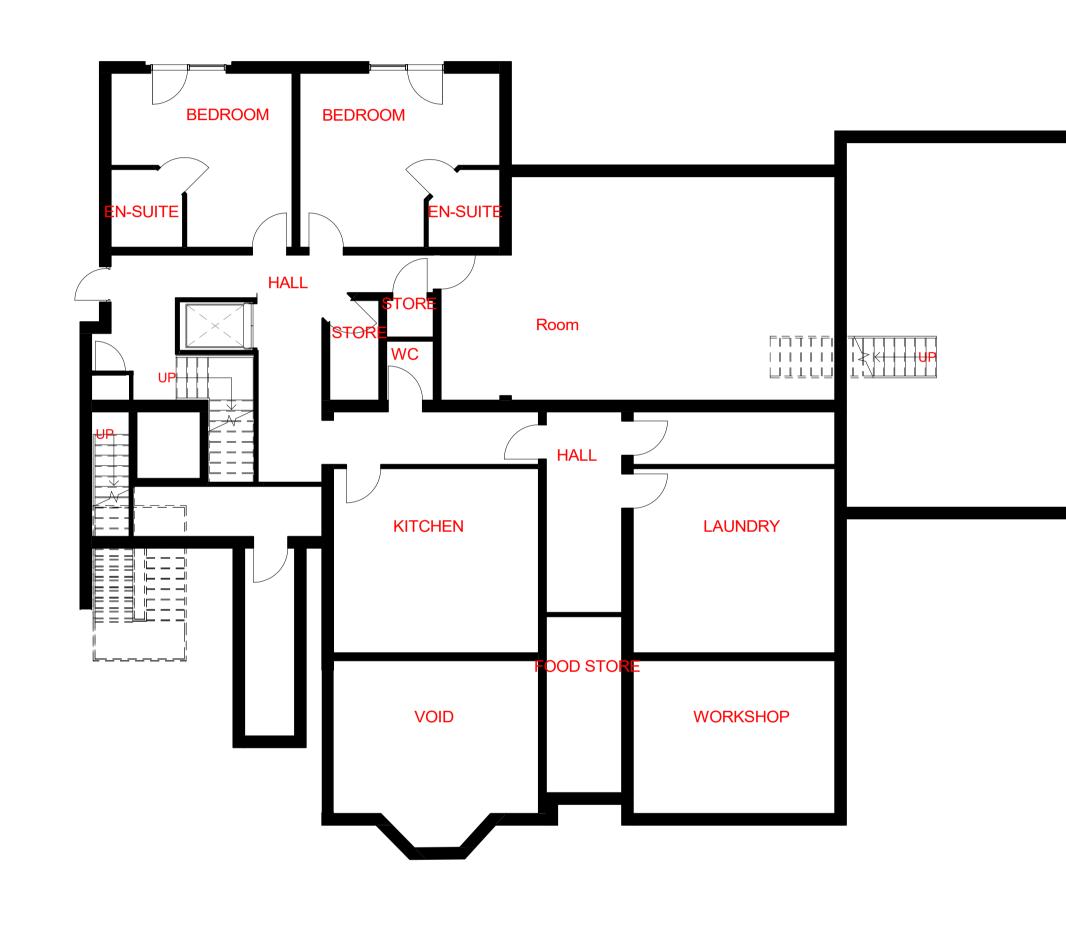

-1 LOWER GROUND FLOOR 1 : 100

| Peter Hitchen<br>Architects                                                                                                          |             |           |  |
|--------------------------------------------------------------------------------------------------------------------------------------|-------------|-----------|--|
| Marathon House<br>The Sidings Business Park<br>Whalley, BB7 9SE                                                                      |             |           |  |
| 01254 823 885                                                                                                                        |             |           |  |
|                                                                                                                                      |             |           |  |
| www.peterhitchenarchitects.co.uk                                                                                                     |             |           |  |
| PROPOSED EXTENSION TO HIGH BRAKE<br>HOUSE, INCLUDING THE DEMOLITION AND A<br>REPLACEMENT DWELLING TO 127 CHATBURN<br>ROAD, CLITHEROE |             |           |  |
| NIa                                                                                                                                  | Decerintien | Dete      |  |
| No.                                                                                                                                  | Description | Date      |  |
|                                                                                                                                      |             |           |  |
|                                                                                                                                      |             |           |  |
|                                                                                                                                      |             |           |  |
|                                                                                                                                      |             |           |  |
| CLIEN                                                                                                                                | Τ.          |           |  |
| HIGH BRAKE HOUSE, CLITHEROE                                                                                                          |             |           |  |
| PROJE                                                                                                                                | ECT:        |           |  |
| EXTENSION TO HIGH BRAKE<br>HOUSE, CLITHEROE                                                                                          |             |           |  |
| SHEET:<br>HIGH BRAKE HOUSE EXISTING<br>PLANS                                                                                         |             |           |  |
| Projec                                                                                                                               | t number    | PHA/339   |  |
| Date                                                                                                                                 | 0           | 8/02/2021 |  |
| Drawn                                                                                                                                | by          | RH        |  |
| Check                                                                                                                                | ed by       | PH        |  |
| A1.3                                                                                                                                 |             |           |  |
| Scale                                                                                                                                |             | 1 : 100   |  |
| Sheet                                                                                                                                | size        | A1        |  |