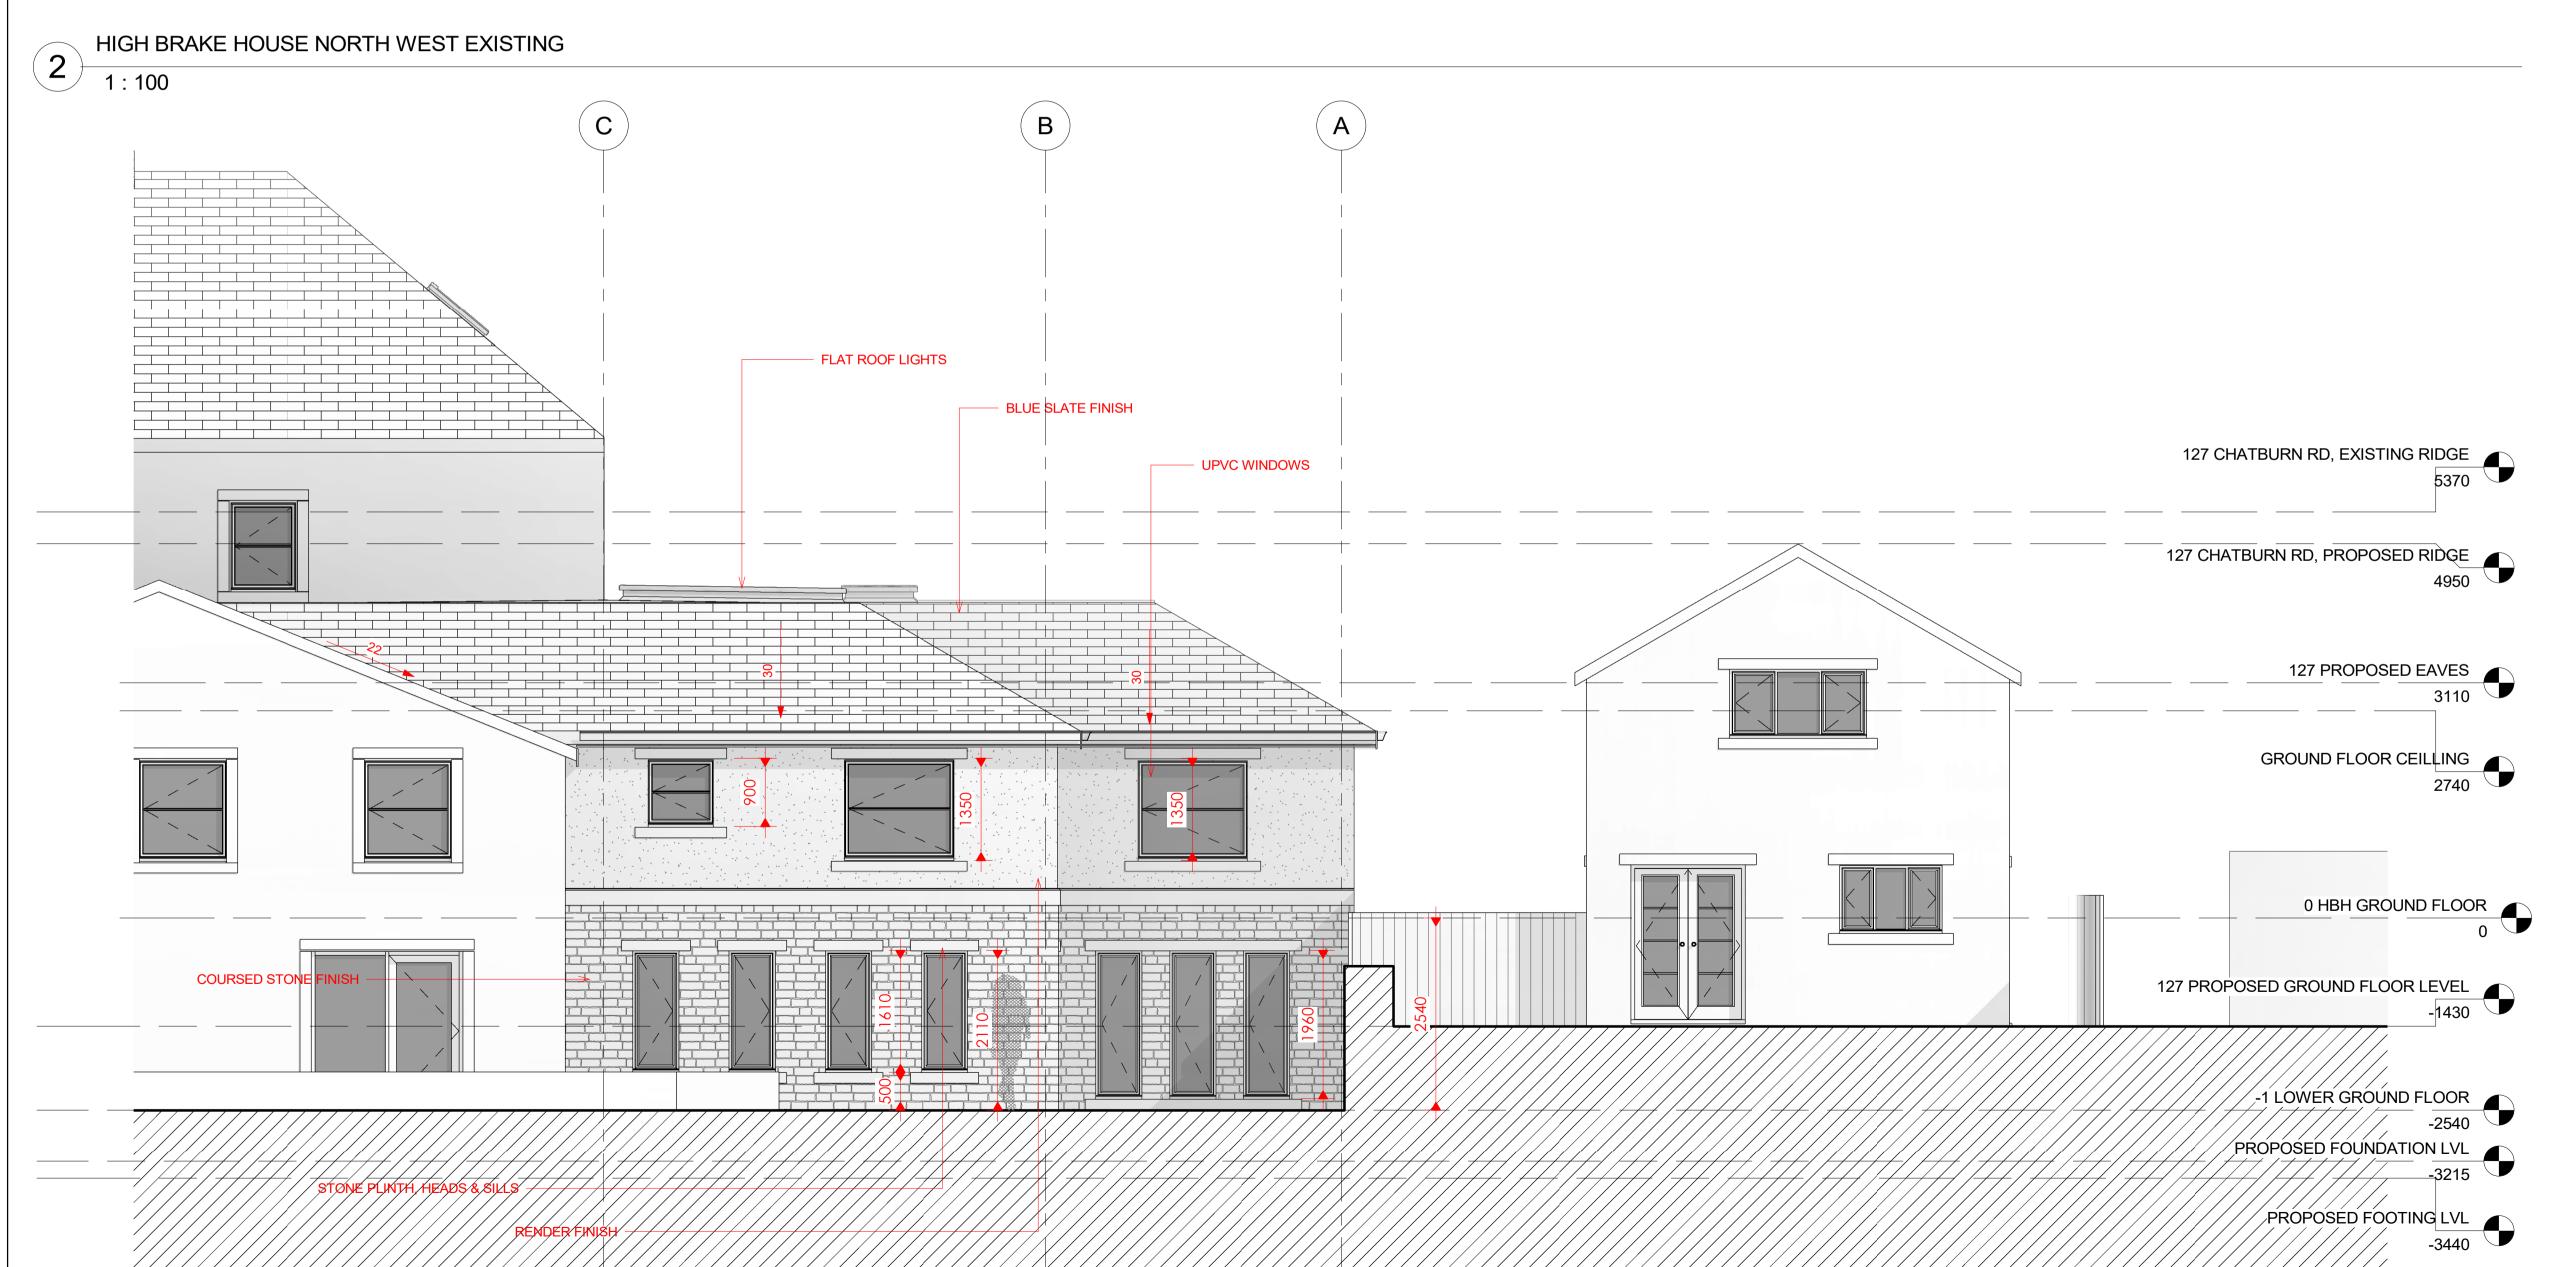

CLIENT:

HIGH BRAKE HOUSE, CLITHEROE

PROJECT:

EXTENSION TO HIGH BRAKE HOUSE, CLITHEROE

SHEET:

**REAR ELEVATIONS** 

Project number PHA/339

Date 08/02/2021

Drawn by RH

Checked by PH

A2.2

Scale As indicated

Sheet size

1:50

HIGH BRAKE HOUSE NORTH WEST PROPOSED