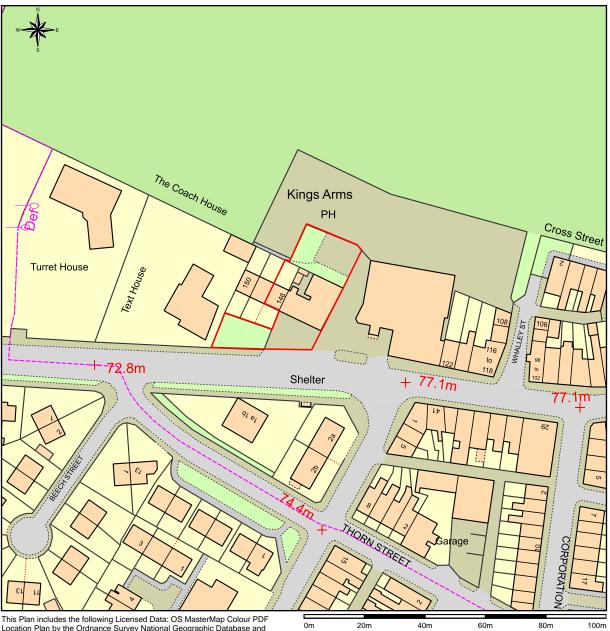

## The Kings, Clitheroe

This Plan includes the following Licensed Data: OS MasterMap Colour PDF Location Plan by the Ordnance Survey National Geographic Database and incorporating surveyed revision available at the date of production. Reproduction in whole or in part is prohibited without the prior permission of Ordnance Survey. The representation of a road, track or path is no evidence of a right of way. The representation of features, as lines is no evidence of a property boundary. © Crown copyright and database rights, 2021. Ordnance Survey 0100031673

Scale: 1:1250, paper size: A4

Location Plan

Prepared by: Claire Bradley, 15-02-2021