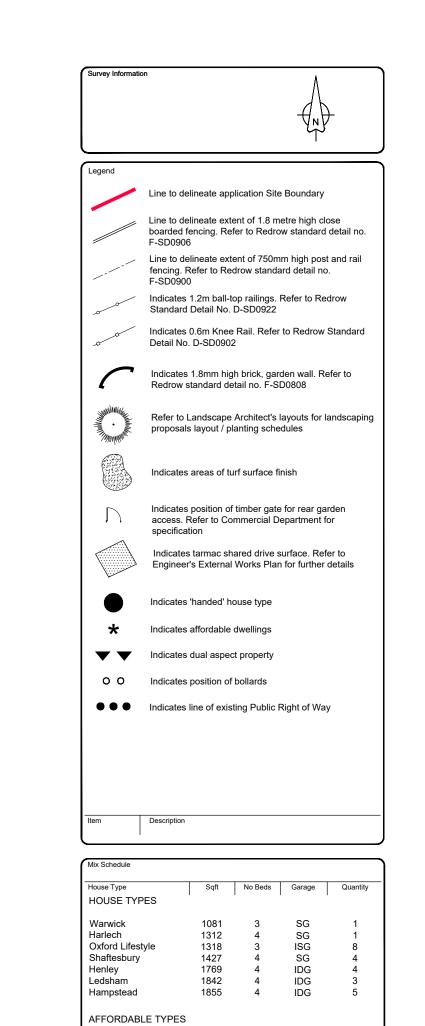

## Calder Grange

SG = Detached Single Garage ISG = Integral Single Garage IDG = Integral Double Garage

C 16.09.2021 Screen fences between plots changed from 750mm post and rail to 1.8m close boarded fences as per planner request

Revision Date Amendment Initials

Development BILLINGTON

Location Neddy Lane

Marketing Name Calder Grange

Drawing Title Detailed Site Layout

Drawing Number 4441-DSL-001

Revision C Scale @ A0 1:500

Drawn By RHL Date Started Jan 2021