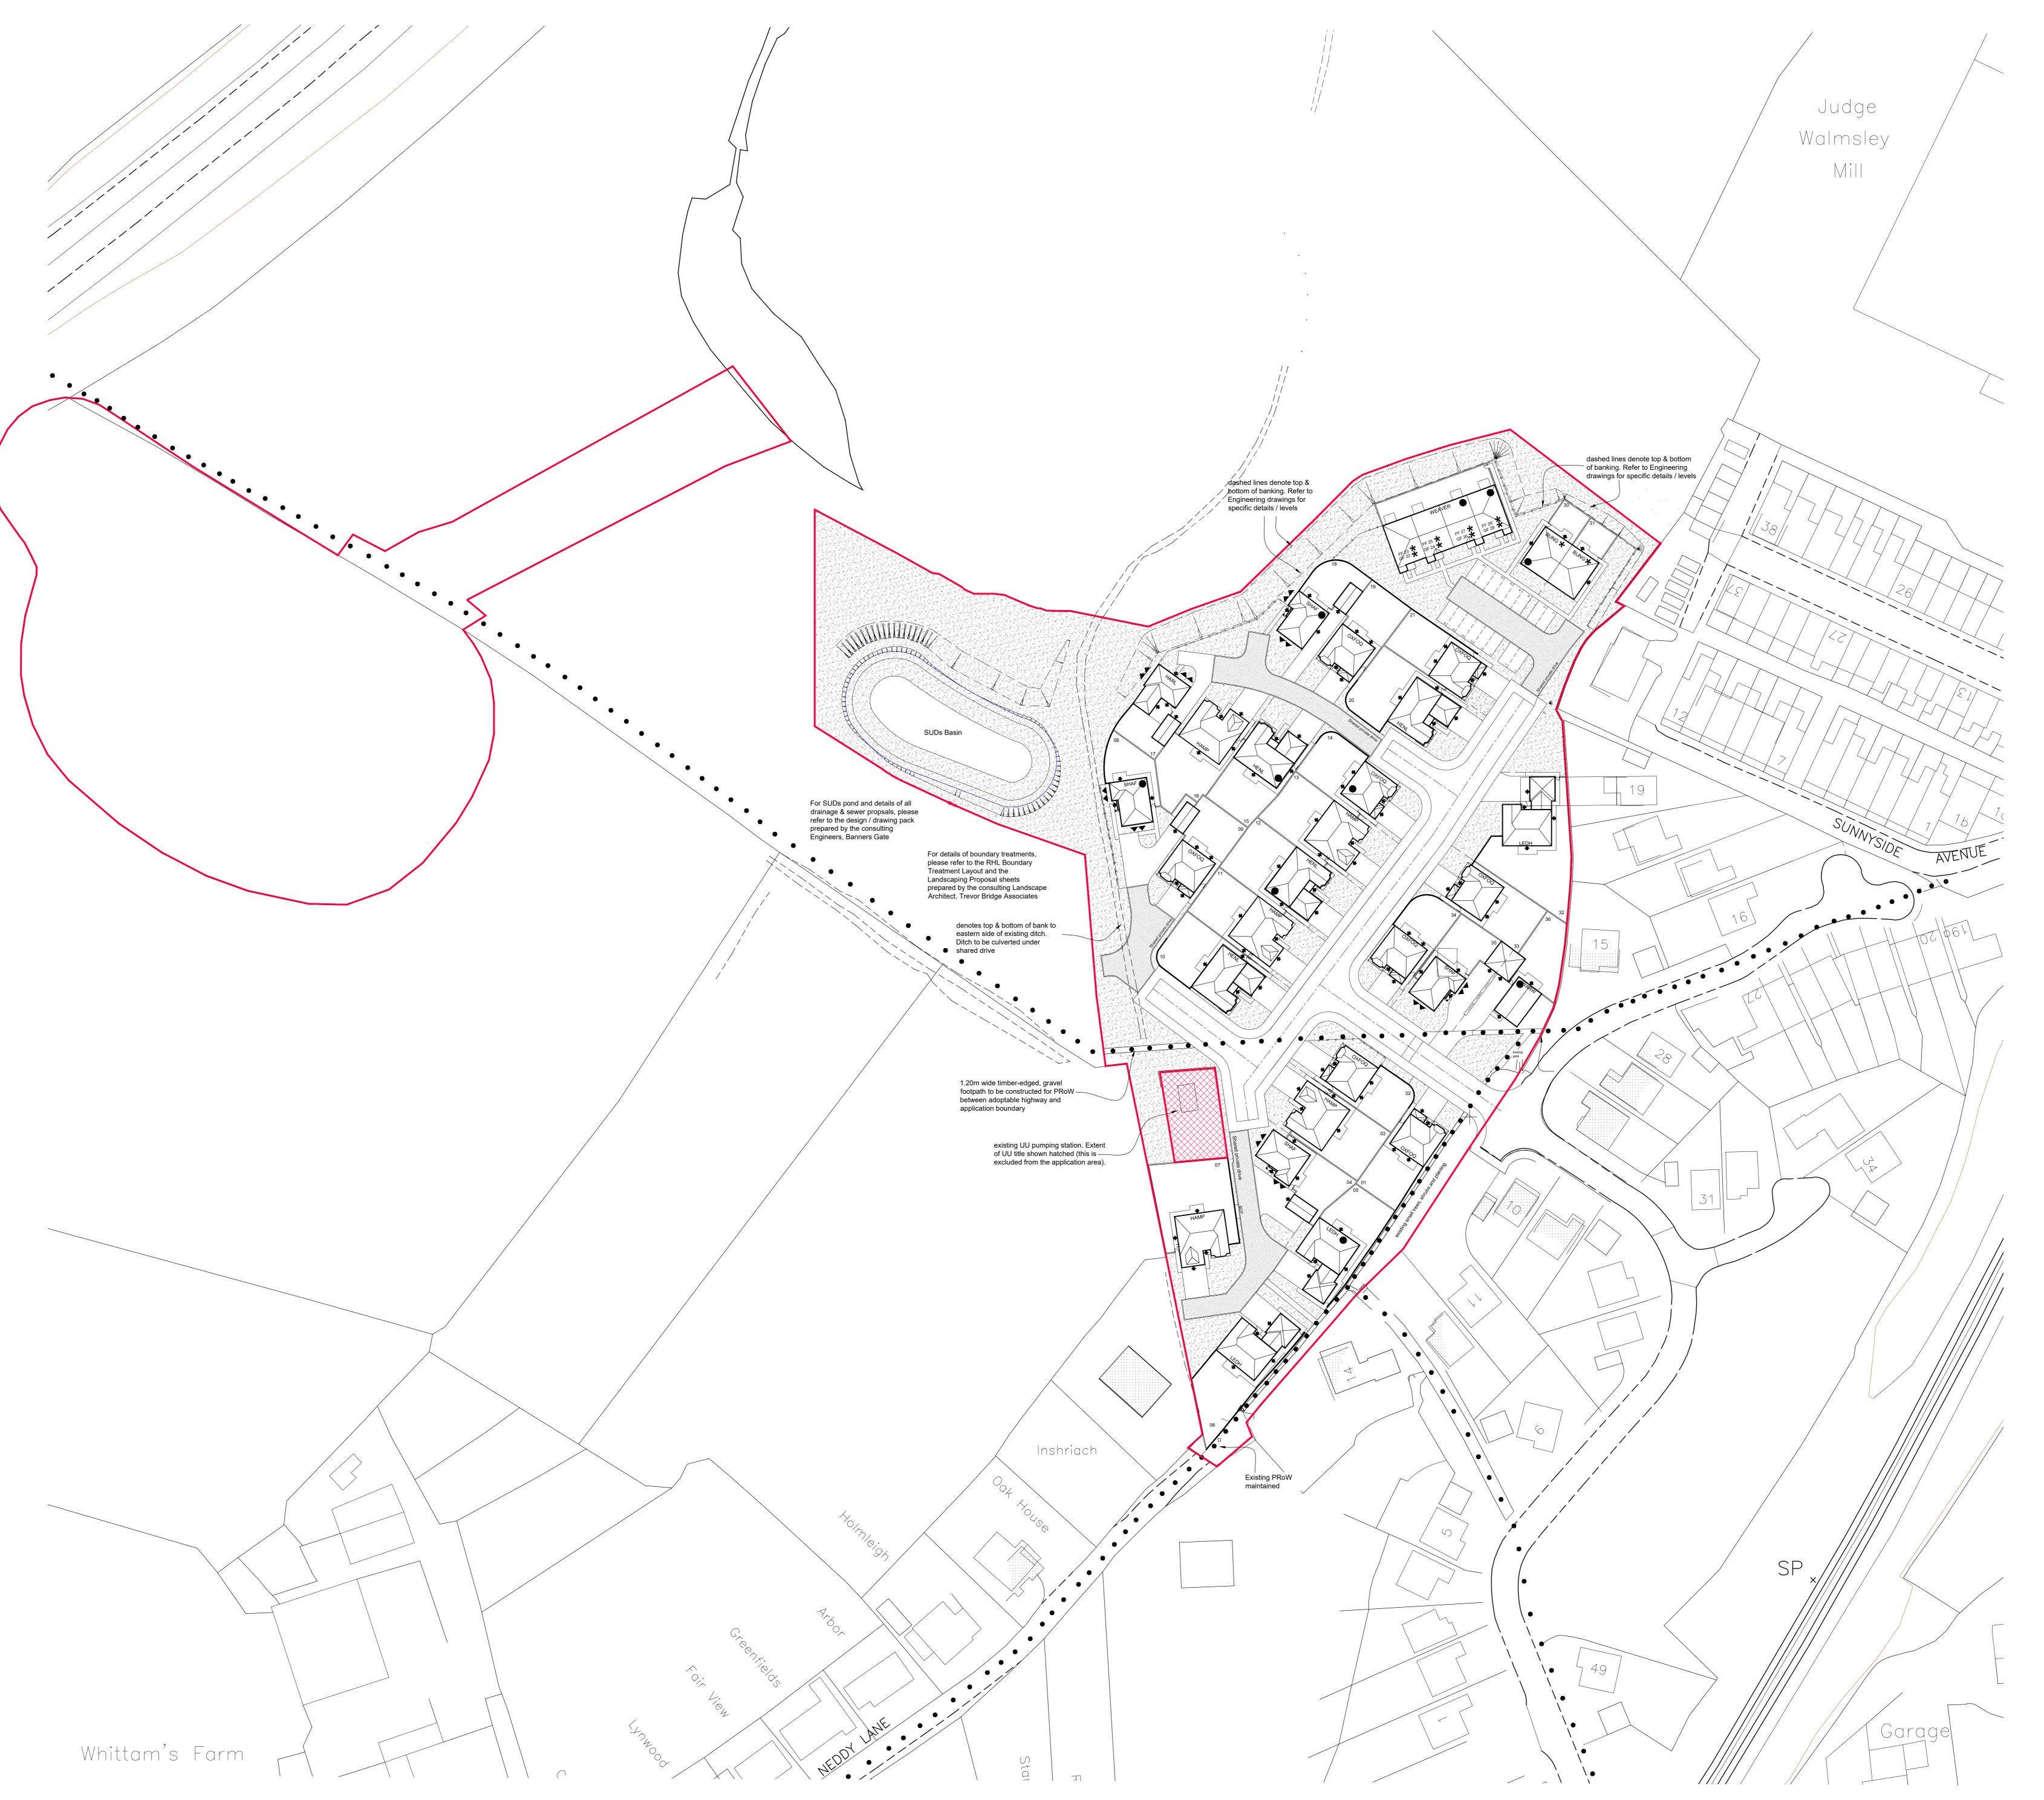

## Calder Grange

SG = Detached Single Garage ISG = Integral Single Garage IDG = Integral Double Garage

C 16.09.2021 Screen fences between plots changed from 750mm post and rail to 1.8m close boarded fences as per planner request

B 26.08.2021 Application red-edge amended to include area of flood compensation. Highway amends adjacent to plot 02. FFLs to plots 16 & 17 raised 150mm.

A 07.04.2021 Minor amendments to the application red-edge. Rear boundary to plot 07 repositioned.

Revision Date Amendment Initials

Development BILLINGTON

Location Neddy Lane

Marketing Name Calder Grange

Drawing Title Detailed Site Layout

Drawing Number 4441-DSL-001

Revision C Scale @ A0 1:500

Drawn By RHL Date Started Jan 2021