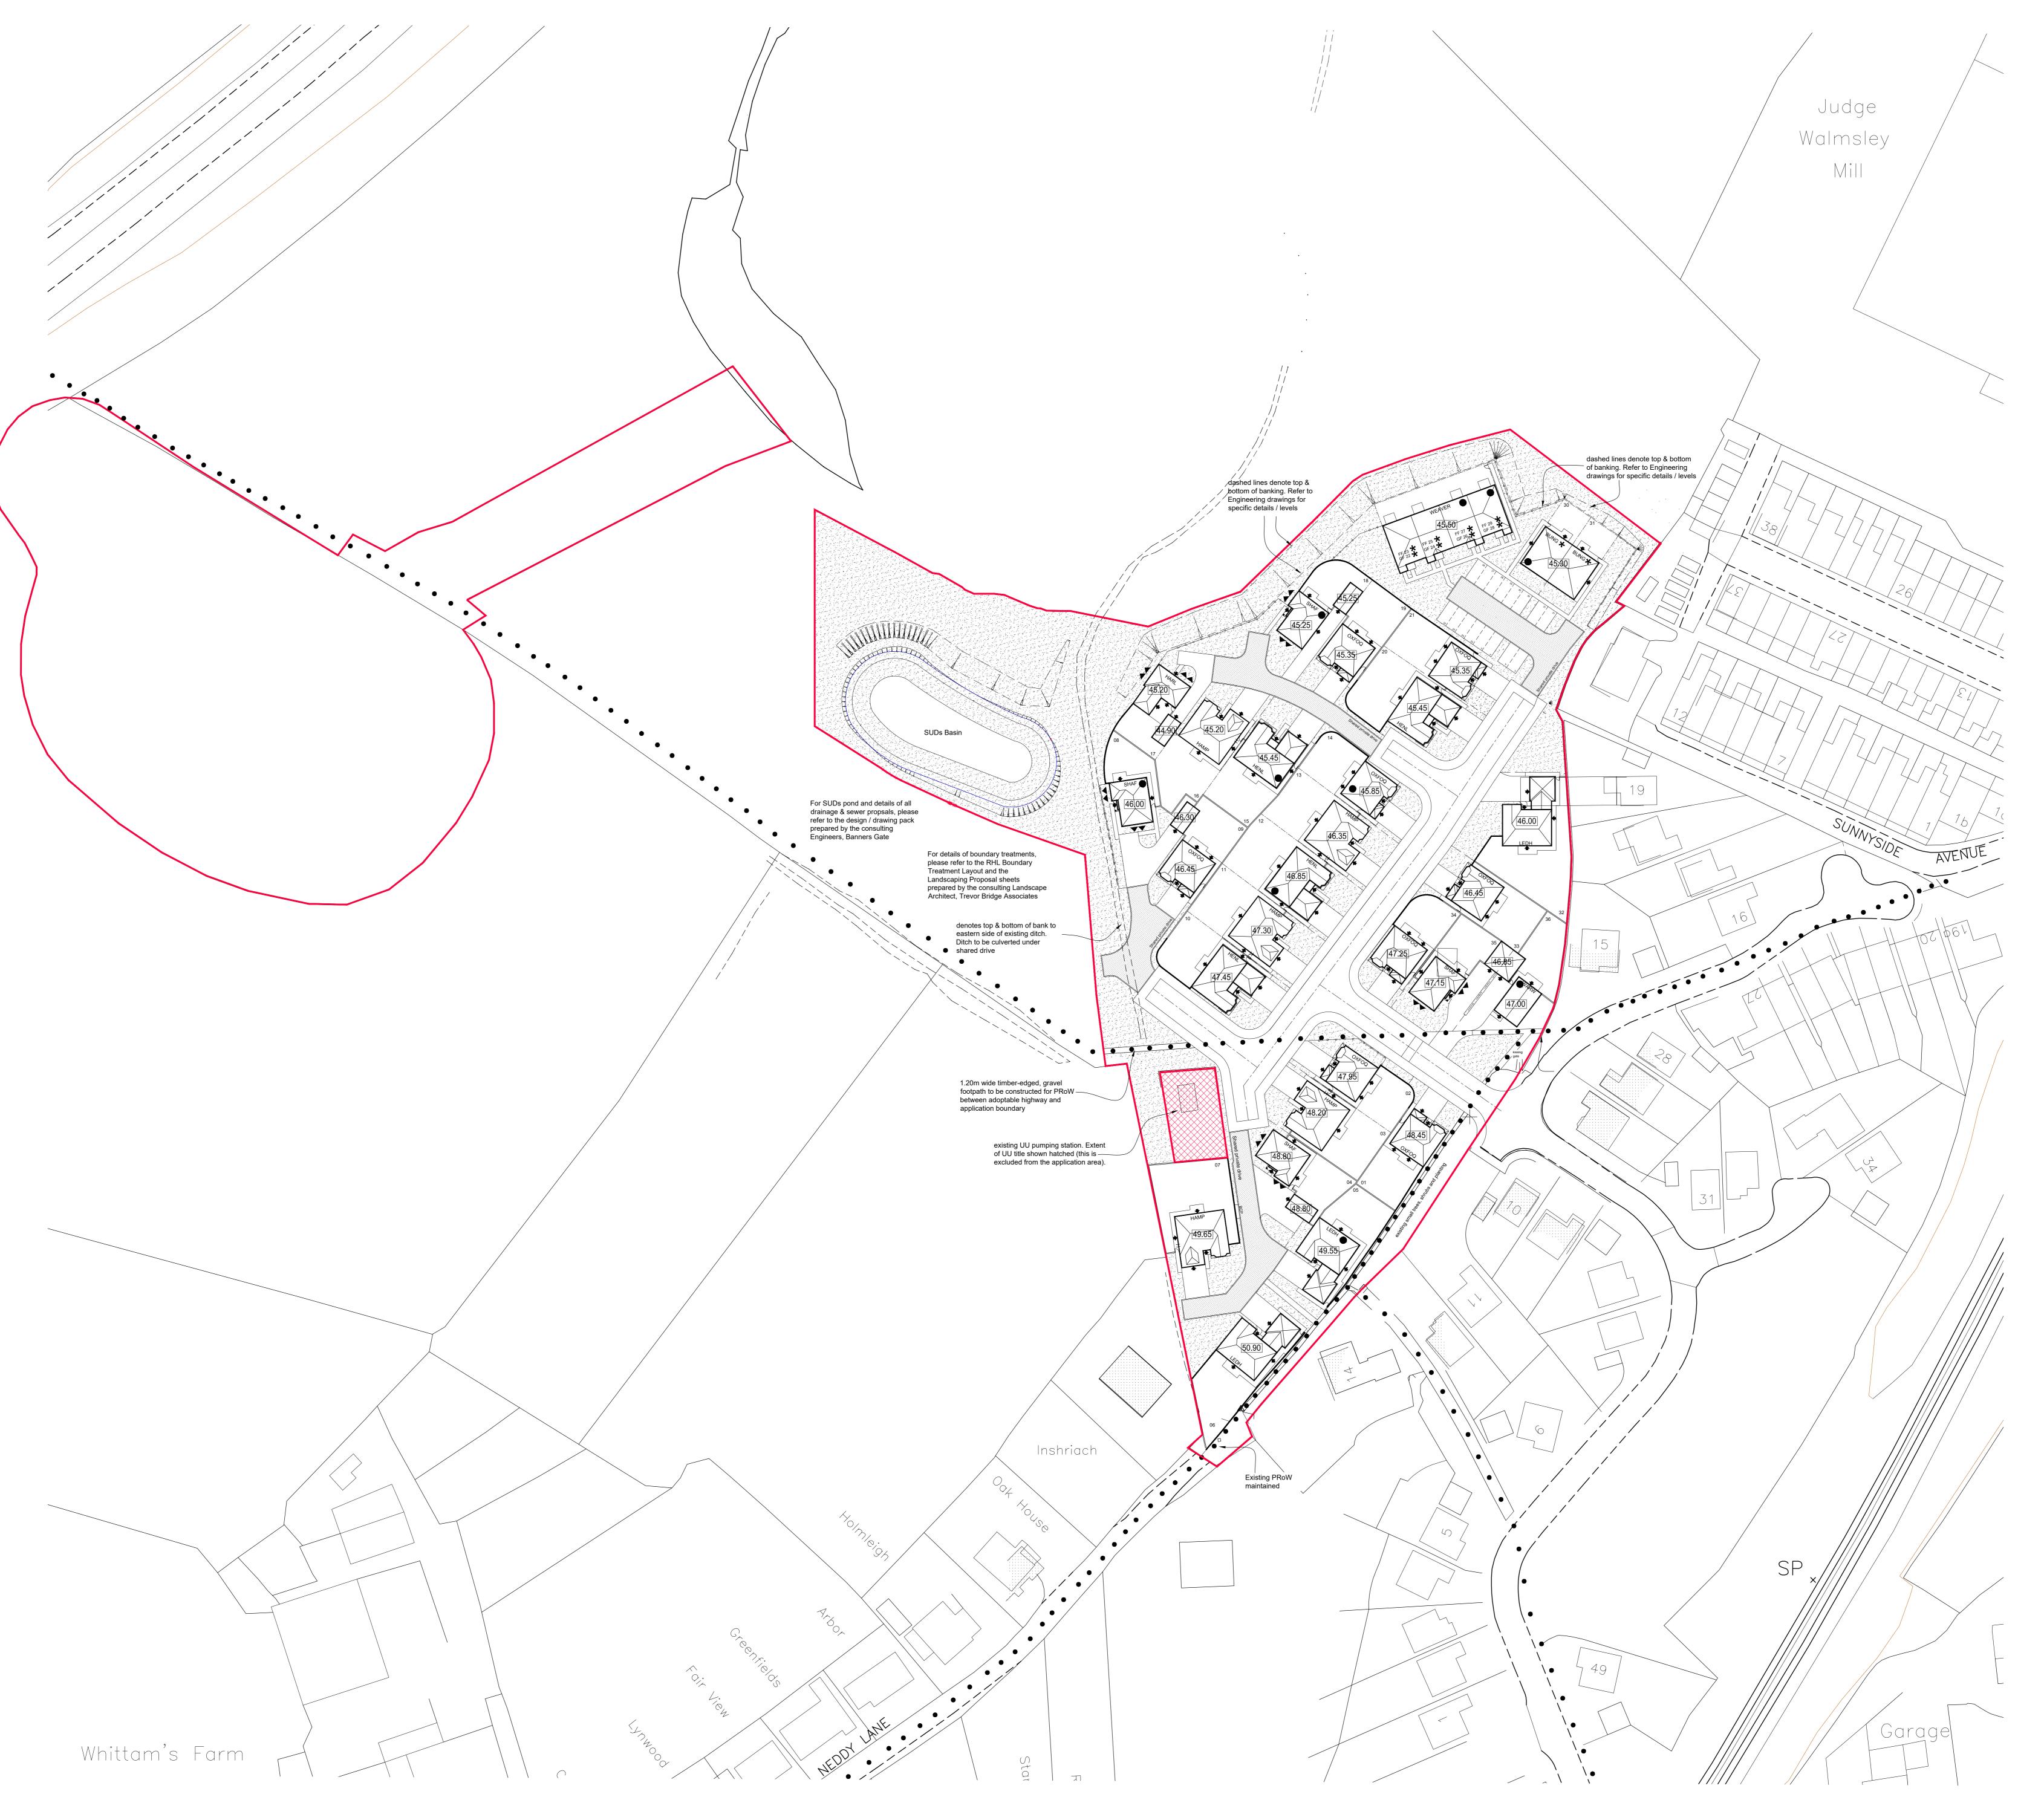

## Calder Grange

SG = Detached Single Garage ISG = Integral Single Garage IDG = Integral Double Garage

B 26.08.2021 Application red-edge amended to include area of flood compensation. Highway amends adjacent to plot 02. FFLs to plots 16 & 17 raised 150mm.

A 07.04.2021 Minor amendments to the application red-edge. Rear boundary to plot 07 repositioned.

Revision Date Amendment Initia

Development BILLINGTON

Location Neddy Lane

Marketing Name Calder Grange

Drawing Title Detailed Site Layout

Drawing Number 4441-DSL-001

Revision B Scale @ A0 1:500

Drawn By RHL Date Started Jan 2021

Checked by Date

Legal Disclaimer TBC

This layout has been designed after due consideration of our Context & Constraints Pla