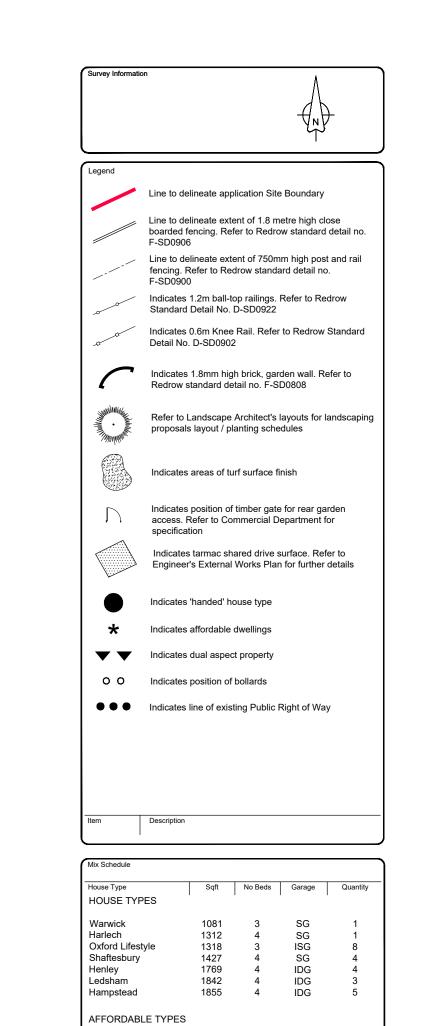

## Calder Grange

SG = Detached Single Garage ISG = Integral Single Garage IDG = Integral Double Garage

B 26.08.2021 Application red-edge amended to include area of flood compensation. Highway amends adjacent to plot 02. FFLs to plots 16 & 17 raised 150mm.