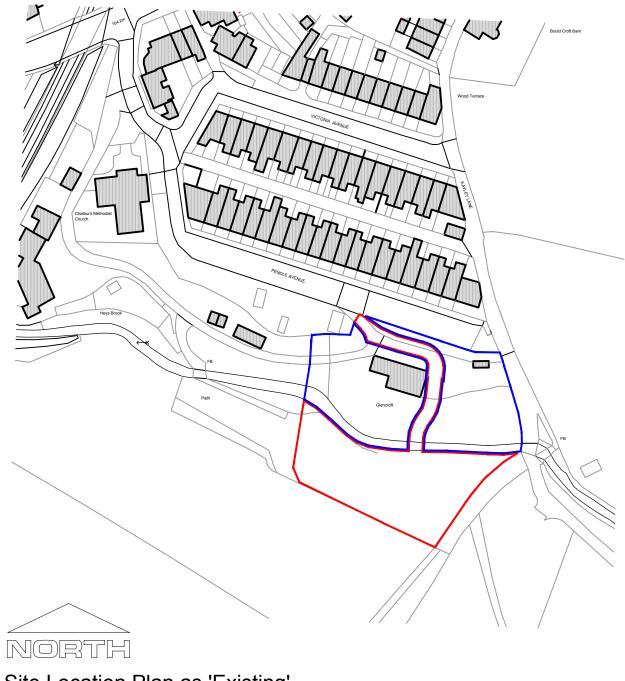

Site Location Plan as 'Existing' Scale 1:1250

Deviating from these drawings without consultation and/or agreement with the employer is unacceptable. This drawing is indicative and exact dimensions should be checked and confirmed on site by the nominated contractor or competent person/s prior to commencement of building works. All drawings and dimensions shall be verified by the relevant contractor/s on site prior to commencement of any works, ordering of materials or setting out. Any discrepancies should be reported in writing to SDA Architecture Ltd.

## Project Information:

Client: Chatburn Developments Ltd - Paul MacMahon

Project Title: Proposed Residential Development

Project Address: Glencroft, Pendle Avenue, Chatburn, Clitheroe, Lancashire, BB7 4AX

## Site Location Plan

| Project Number: | Drawing Number: | Revision: |
|-----------------|-----------------|-----------|
| 0344            | (S)2-01-PP      | С         |