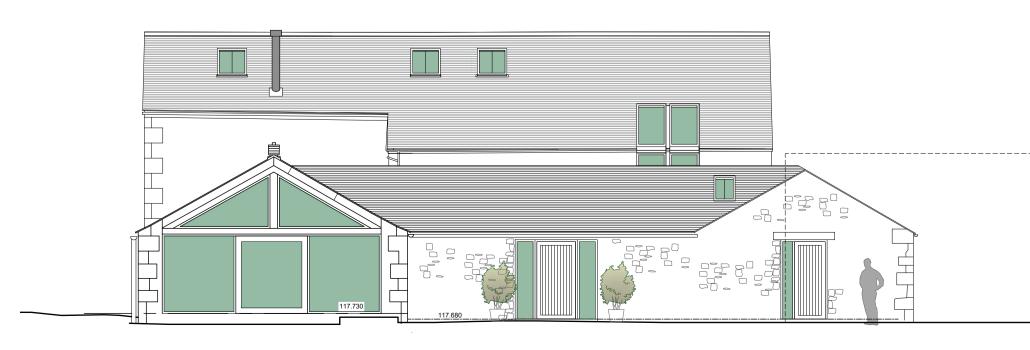

north east elevation (sheet clad garage + field hedgerow) 1/100 scale

orth west elevation of barn stonework

south west elevation 1/100 scale

north west elevation (sheet clad garage) 1/100 scale

south east elevation (shutter open + field hedgerow) 1/100 scale

south east elevation (shutter closed) 1/100 scale

blue grey slate to the barn roofs

corrugated cladding and roofing to the garage

| REV | COMMENT                                     | BY  | DATE     |
|-----|---------------------------------------------|-----|----------|
| А   | Omit new windows, add rooflight, omit flue. | rjc | 03.04.20 |
| В   | Post Planning Pre-App ammendments           | rjc | 11.01.21 |