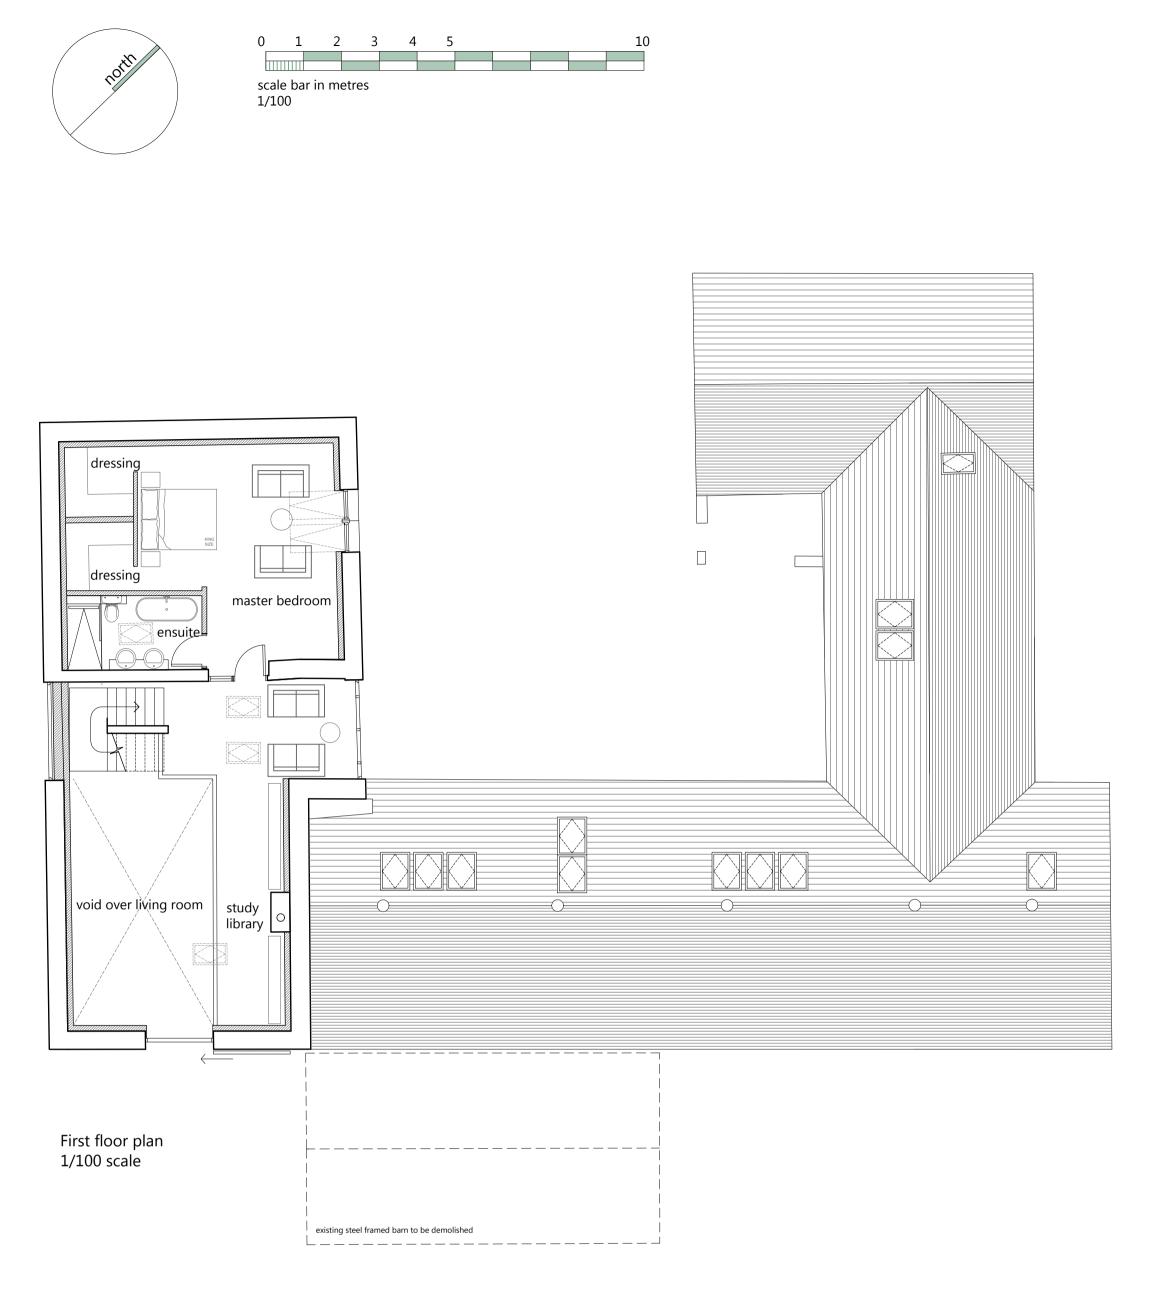

Proposed Barn Conversion Moorcock Farm Clitheroe Road, Moor Nook

CLIENT Mr & Mrs Dugdale TITLE RIBA STAGE 3 First Floor Plan + Elevations

| SCALE/ A1 | DRAWN      | CHECKED | DATE     |
|-----------|------------|---------|----------|
| 1/100     | rjc        |         | 30.03.20 |
| JOB NO    | DRAWING NO |         | REVISION |
| 20011     | 02         |         | В        |
|           |            |         |          |