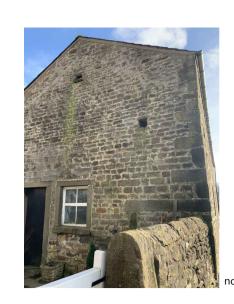

north east elevation (sheet clad garage + field hedgerow) 1/100 scale

orth west elevation of barn stonework

south west elevation 1/100 scale

north west elevation (sheet clad garage) 1/100 scale

south east elevation (shutter open + field hedgerow) 1/100 scale