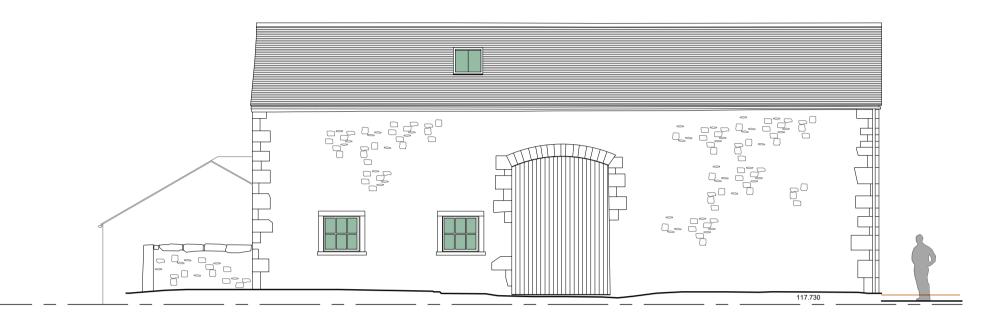

north east elevation (sheet clad garage + field hedgerow) 1/100 scale

orth west elevation of barn stonework

south west elevation 1/100 scale

north west elevation (sheet clad garage) 1/100 scale

south east elevation (shutter open + field hedgerow) 1/100 scale