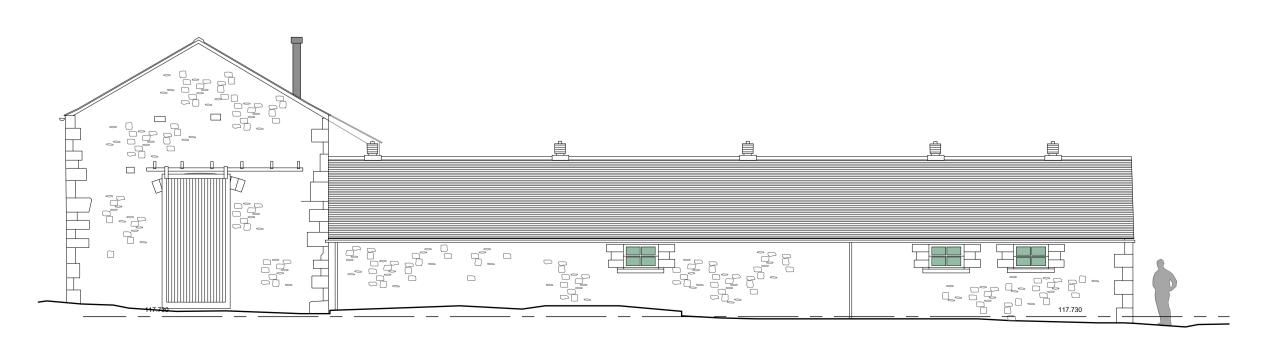

north east elevation (sheet clad garage + field hedgerow) 1/100 scale

orth west elevation of barn stonework

south west elevation 1/100 scale

north west elevation (sheet clad garage) 1/100 scale

south east elevation (shutter open + field hedgerow) 1/100 scale

south east elevation (shutter closed) 1/100 scale

blue grey slate to the barn roofs

corrugated cladding and roofing to the garage

| REV | COMMENT                                     | BY  | DATE     |
|-----|---------------------------------------------|-----|----------|
| А   | Omit new windows, add rooflight, omit flue. | rjc | 03.04.20 |
| В   | Post Planning Pre-App ammendments           | rjc | 11.01.21 |