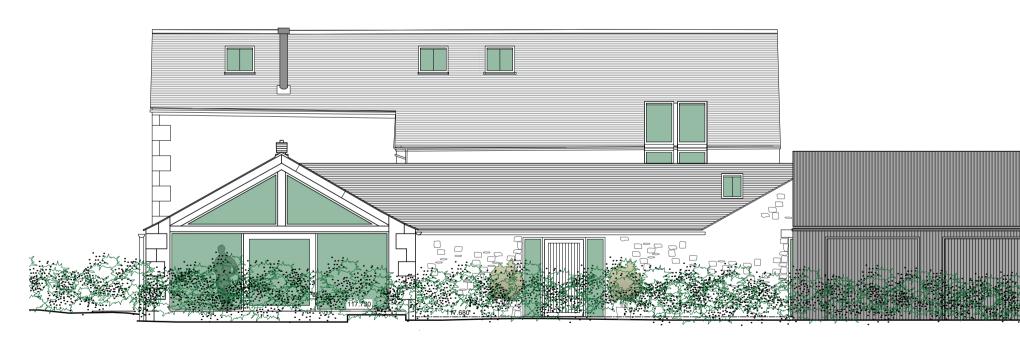

north east elevation (sheet clad garage + field hedgerow) 1/100 scale

orth west elevation of barn stonework

south west elevation 1/100 scale

north west elevation (sheet clad garage) 1/100 scale

south east elevation (shutter open + field hedgerow) 1/100 scale

south east elevation (shutter closed) 1/100 scale

blue grey slate to the barn roofs

corrugated cladding and roofing to the garage

| REV | COMMENT                                     | BY  | DATE     |
|-----|---------------------------------------------|-----|----------|
| А   | Omit new windows, add rooflight, omit flue. | rjc | 03.04.20 |
| В   | Post Planning Pre-App ammendments           | rjc | 11.01.21 |