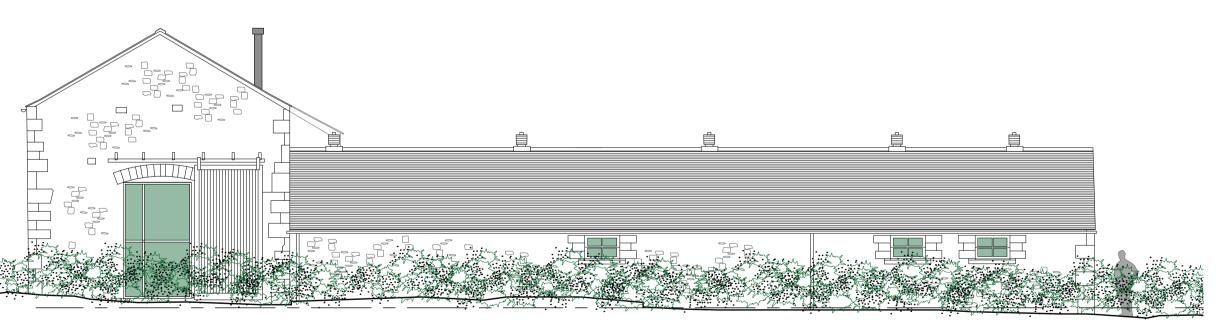

north east elevation (sheet clad garage + field hedgerow) 1/100 scale

orth west elevation of barn stonework

south west elevation 1/100 scale

north west elevation (sheet clad garage) 1/100 scale

south east elevation (shutter open + field hedgerow) 1/100 scale

south east elevation (shutter closed) 1/100 scale

blue grey slate to the barn roofs

corrugated cladding and roofing to the garage

| REV | COMMENT                                     | BY  | DATE     |
|-----|---------------------------------------------|-----|----------|
| А   | Omit new windows, add rooflight, omit flue. | rjc | 03.04.20 |
| В   | Post Planning Pre-App ammendments           | rjc | 11.01.21 |