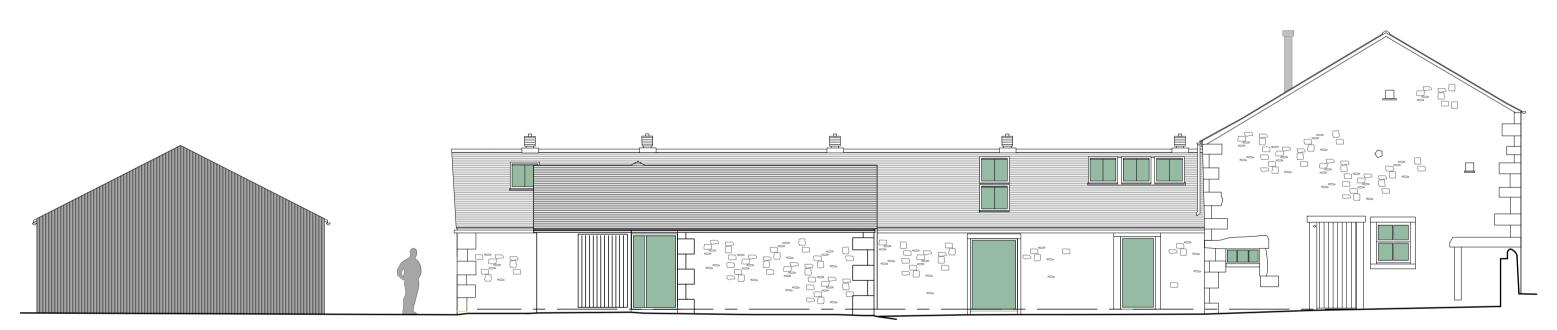

north east elevation (sheet clad garage + field hedgerow) 1/100 scale

orth west elevation of barn stonework

south west elevation 1/100 scale

north west elevation (sheet clad garage) 1/100 scale

south east elevation (shutter open + field hedgerow) 1/100 scale

south east elevation (shutter closed) 1/100 scale

blue grey slate to the barn roofs

corrugated cladding and roofing to the garage

| REV | COMMENT                                     | BY  | DATE     |
|-----|---------------------------------------------|-----|----------|
| А   | Omit new windows, add rooflight, omit flue. | rjc | 03.04.20 |
| В   | Post Planning Pre-App ammendments           | rjc | 11.01.21 |