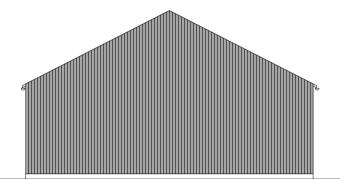

Cross section through boundary fence & planter Section AA 1/50scale

Garage north west elevation 1/100 scale

Garage south east elevation 1/100 scale

| REV | COMMENT                                                | BY  | DATE     |
|-----|--------------------------------------------------------|-----|----------|
| A   | Omit new windows, omit a flue, add landscaping detail. | rjc | 03.04.20 |
| в   | Post Pre-App Advice Ammendments                        | rjc | 12.01.21 |
| с   | Drainage notes amended                                 | rjc | 05.03.21 |
|     |                                                        |     |          |