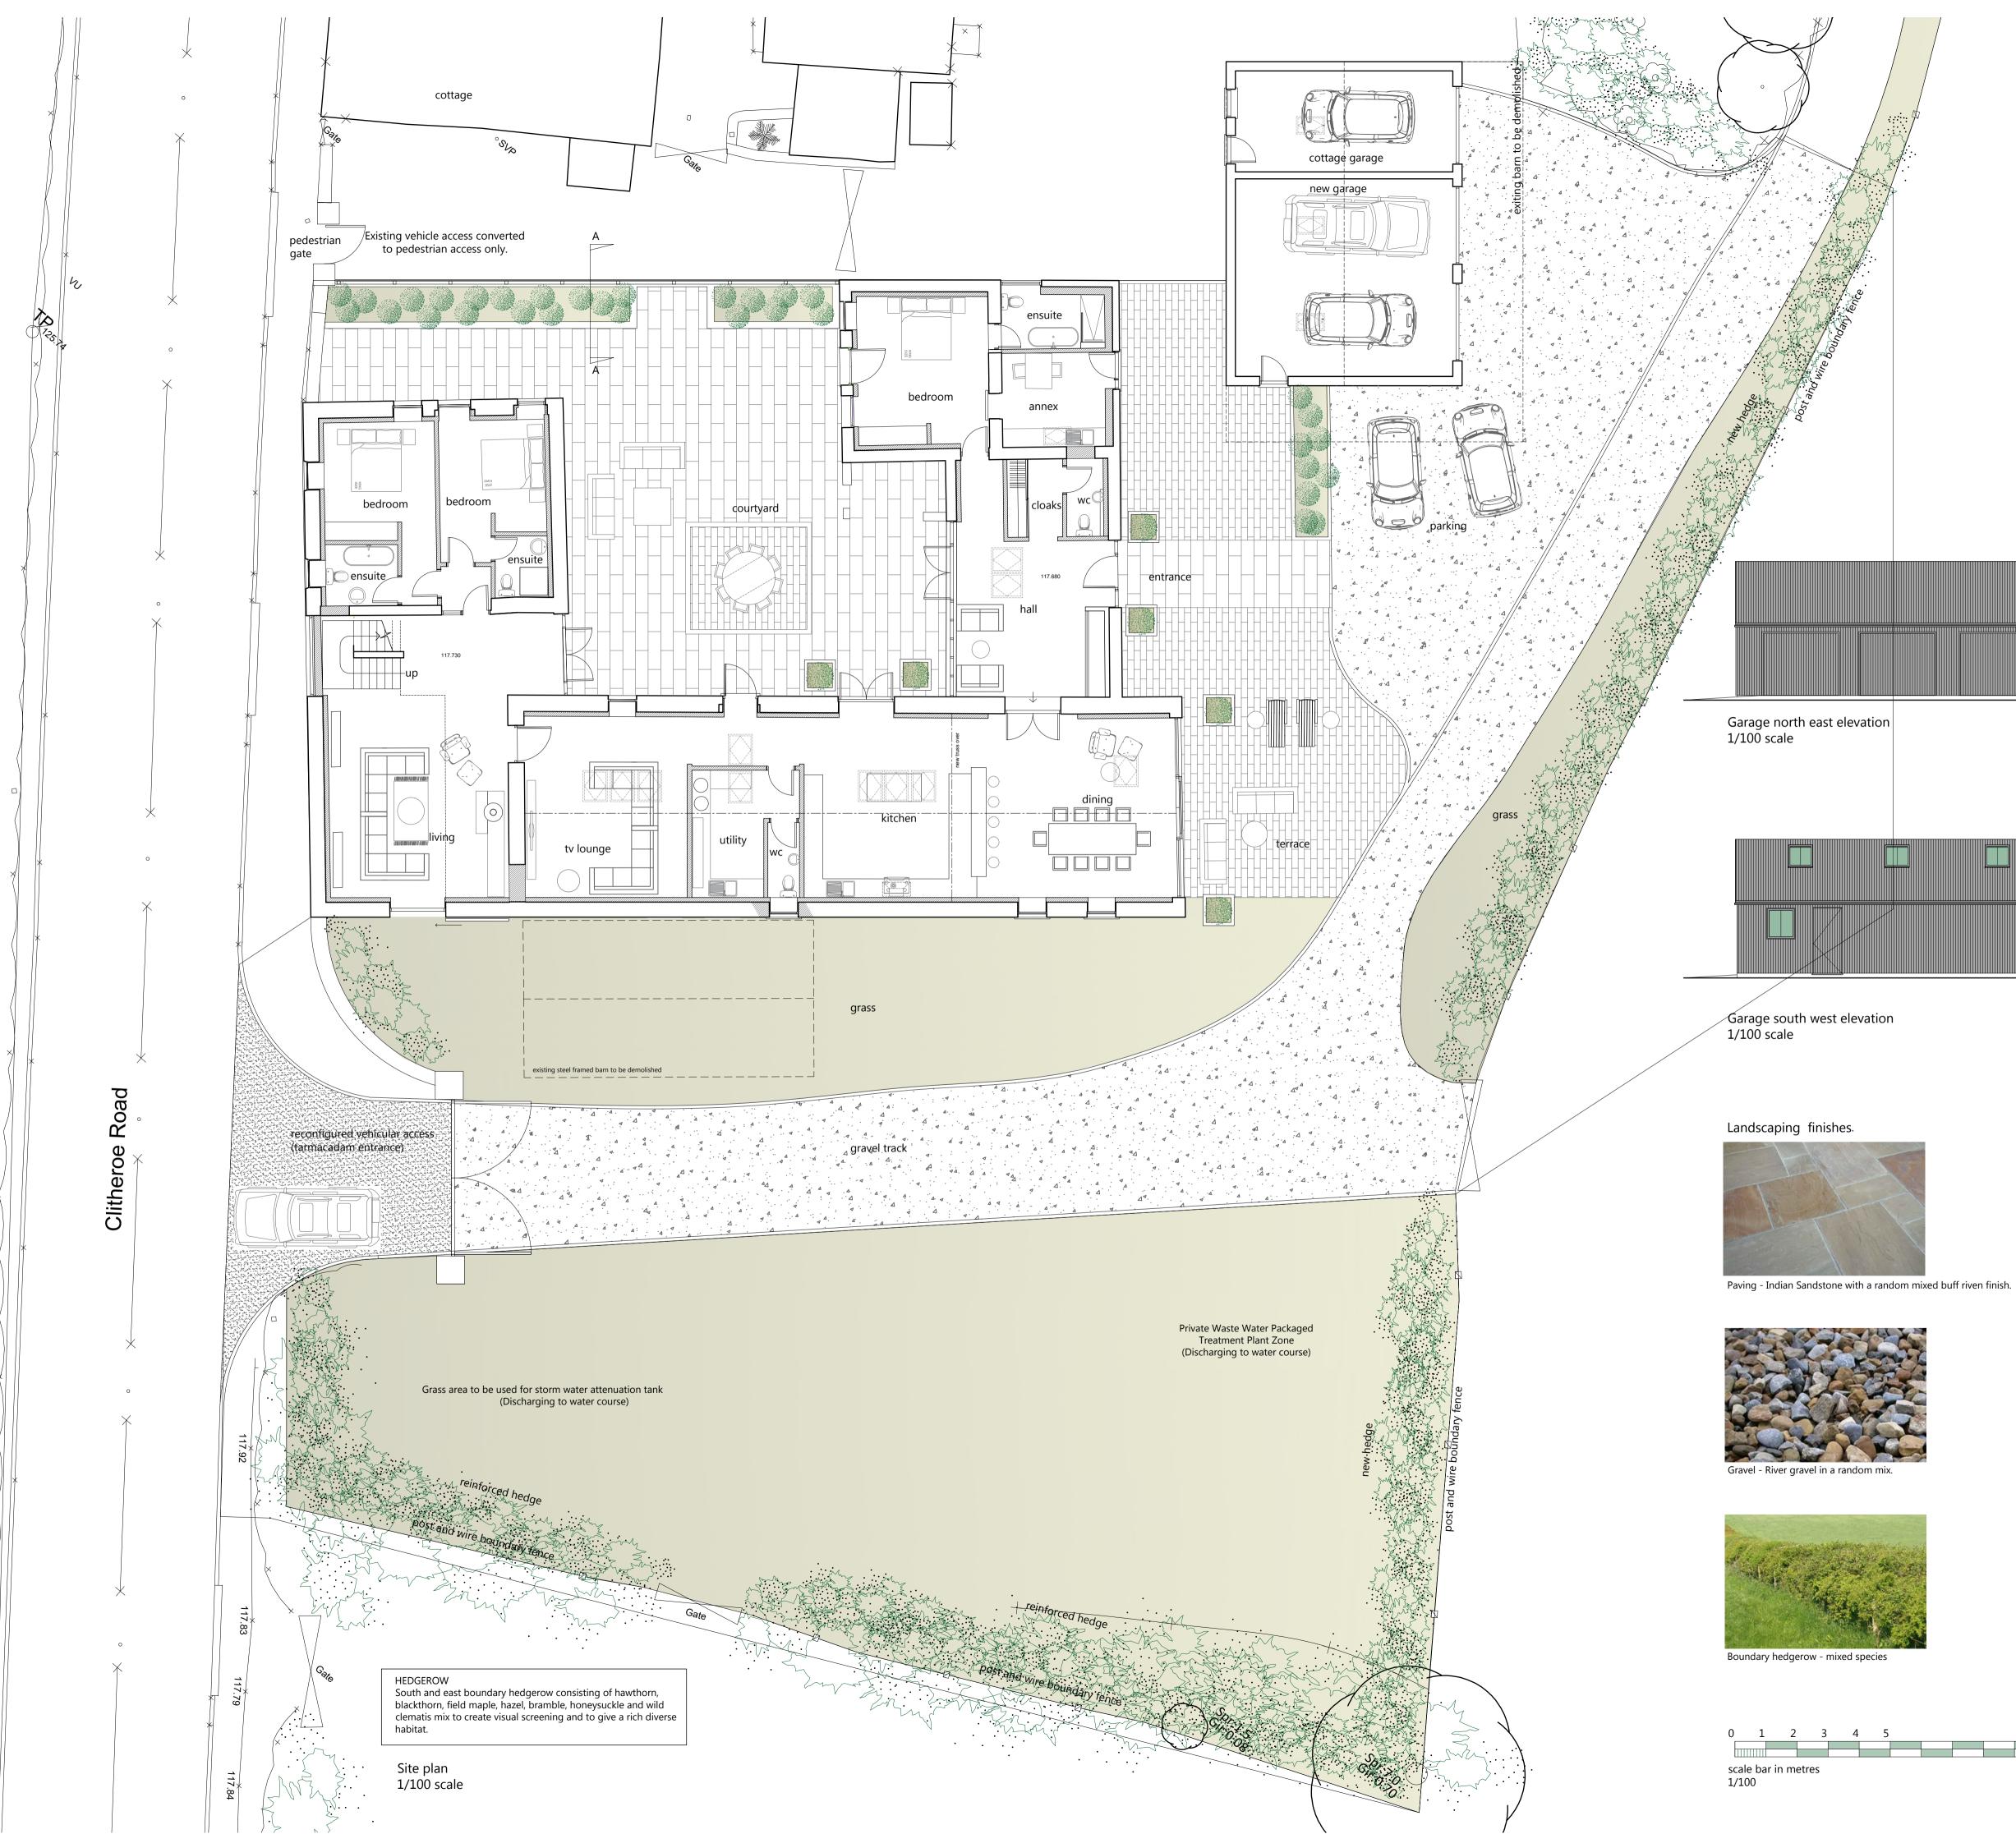

Proposed Barn Conversion Moorcock Farm Clitheroe Road, Moor Nook

CLIENT Mr & Mrs Dugdale TITLE

RIBA STAGE 3 Site Plan + Garage

| SCALE/ A1 | DRAWN      | CHECKED | DATE     |
|-----------|------------|---------|----------|
| 1/100     | rjc        |         | 30.03.20 |
| IOB NO    | DRAWING NO |         | REVISION |
| 20011     | 01         |         | С        |
|           |            |         |          |