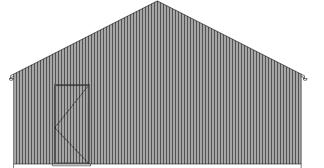

Cross section through boundary fence & planter Section AA 1/50scale

Garage north west elevation 1/100 scale

Garage south east elevation 1/100 scale

| REV | COMMENT                                                | BY  | DATE     |
|-----|--------------------------------------------------------|-----|----------|
| A   | Omit new windows, omit a flue, add landscaping detail. | rjc | 03.04.20 |
| в   | Post Pre-App Advice Ammendments                        | rjc | 12.01.21 |
| с   | Drainage notes amended                                 | rjc | 05.03.21 |
|     |                                                        |     |          |