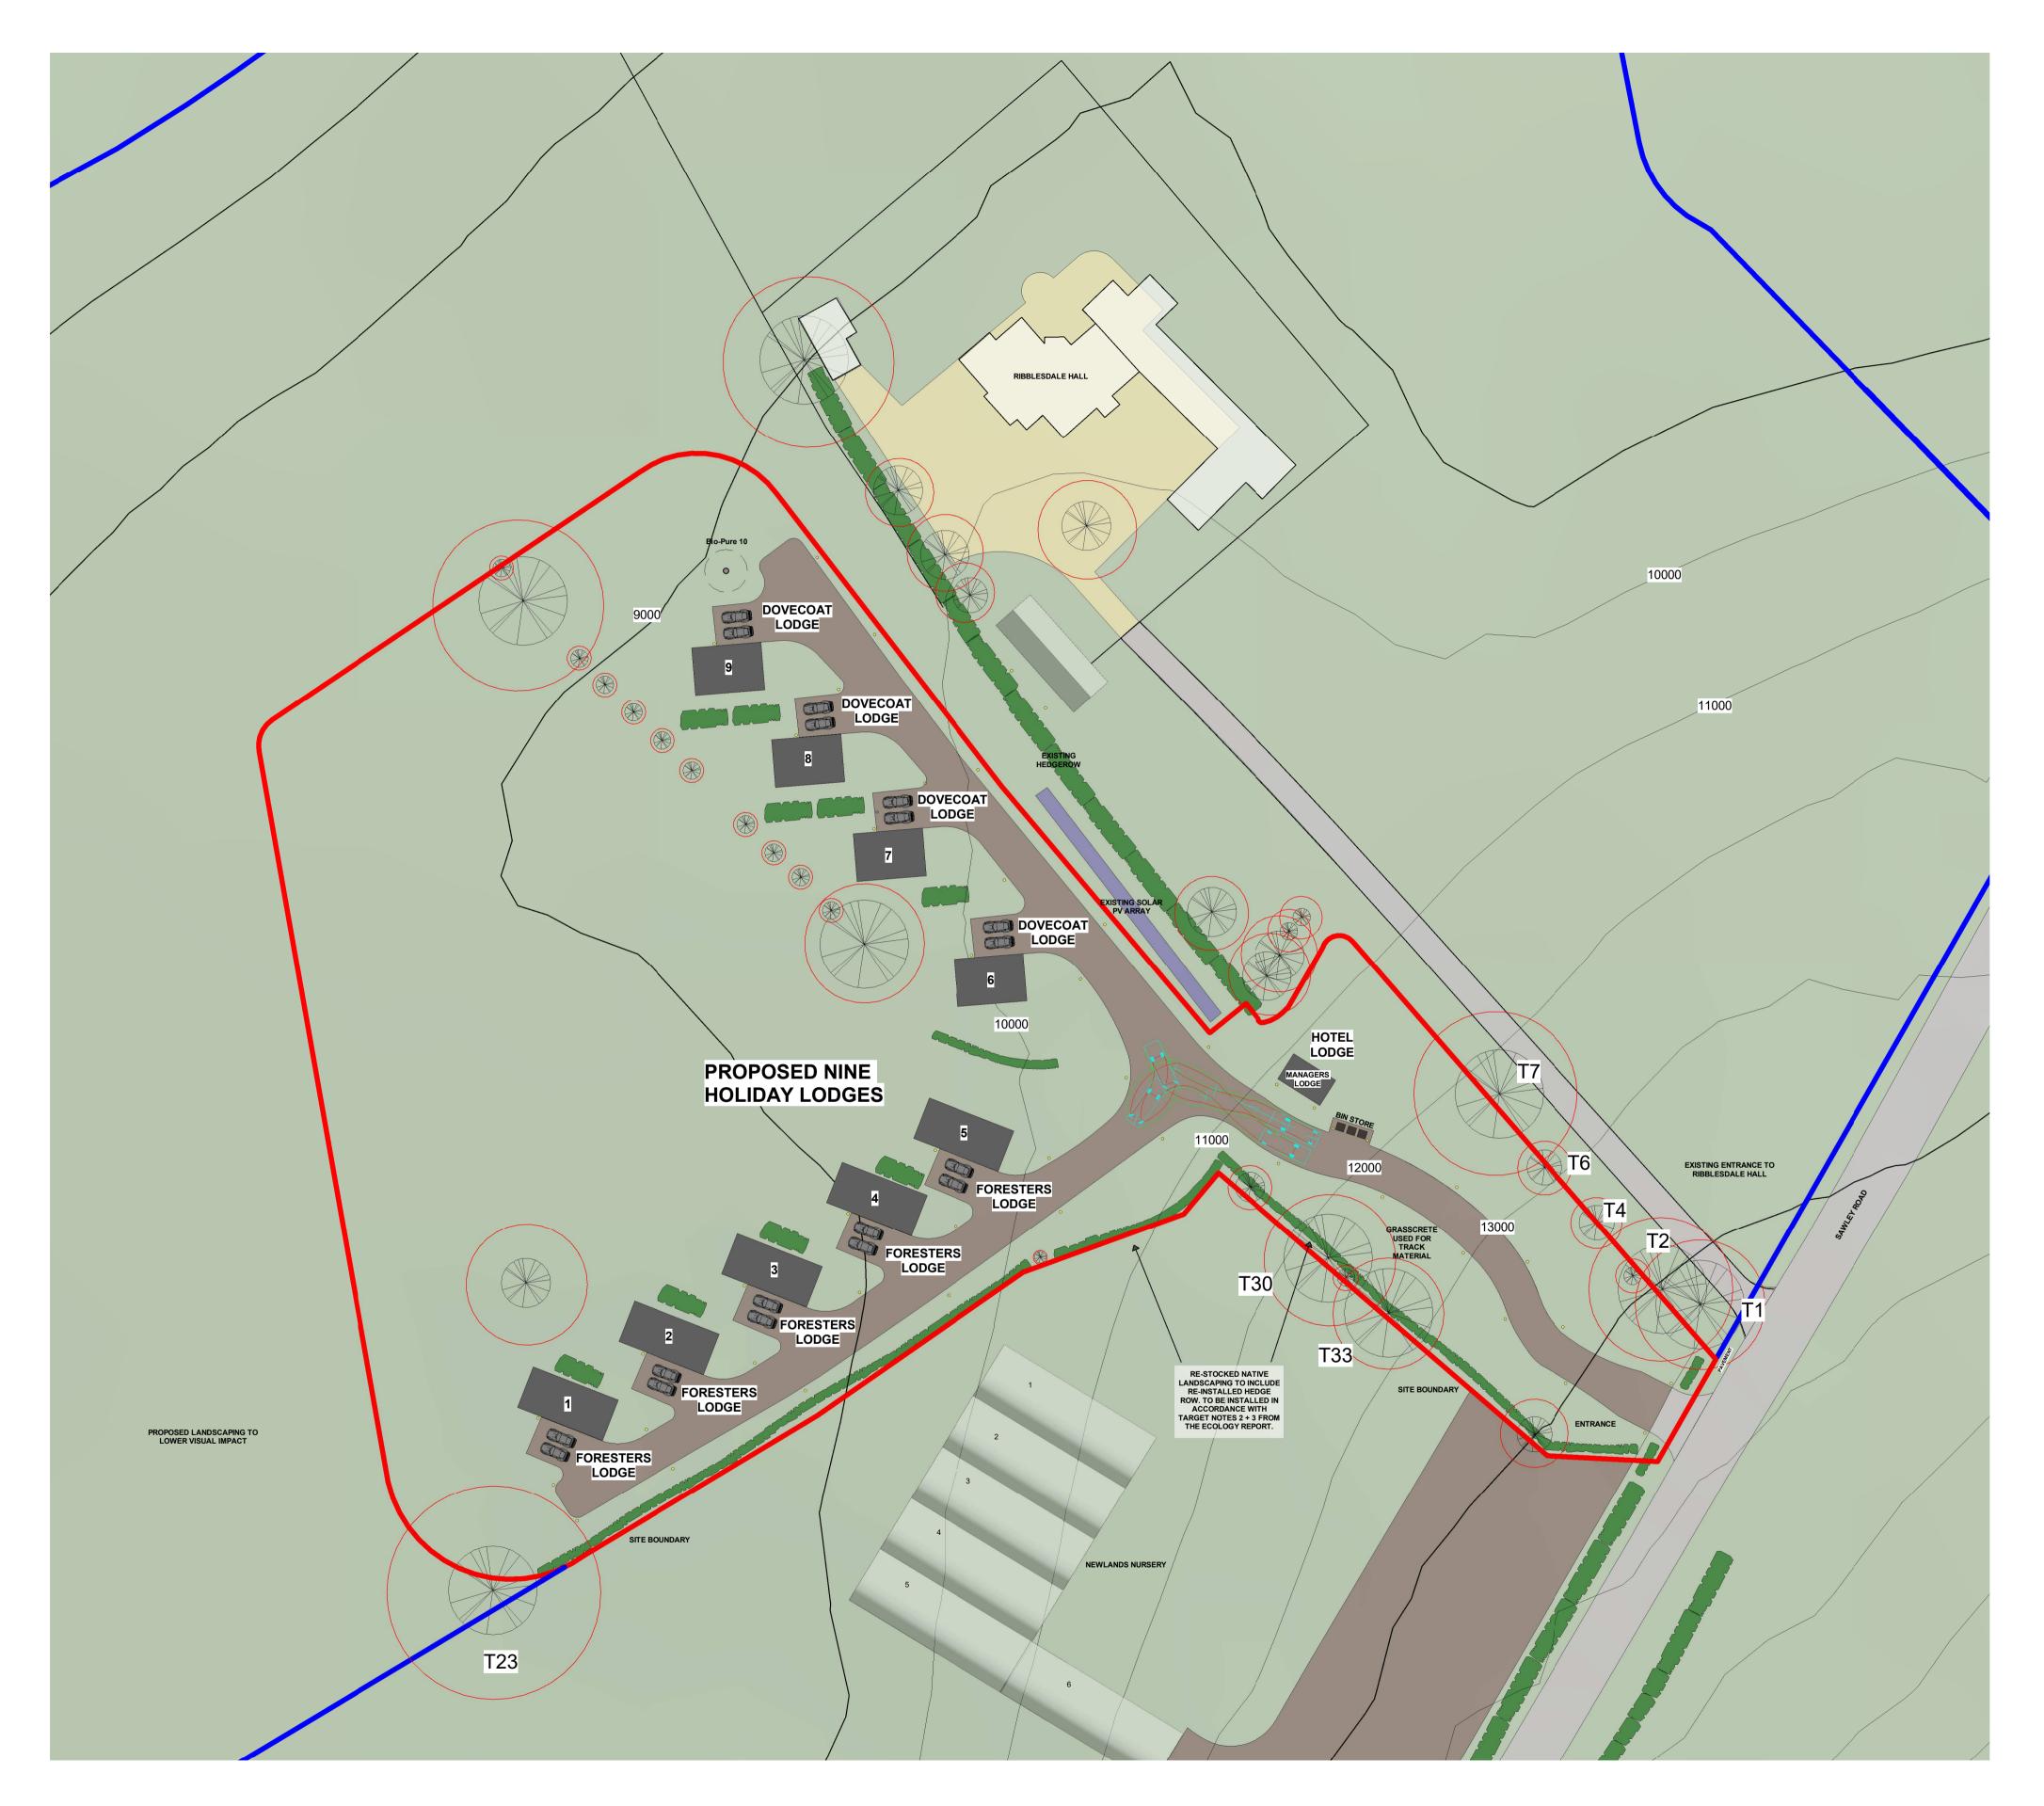

PROPOSED SITE PLAN

## NOTES:

PROPOSED LODGES TO BE SOURCED FROM PRESTIGE HOMESEEKERS :

- 5 FORESTERS LODGES

- 4 DOVECOAT LODGES

- 1 HOTEL LODGE (MANAGERS LODGE)

SITE ENTRANCE - REFER TO SHEET A204 & 205 FOR FURTHER DETAIL

REFER TO ECOLOGY REPORT AND TREE SURVEY FOR FURTHER DETAIL ON ROOT PROTECTION AREAS AND LANDSCAPING MATTERS

## PROPOSED SITE **PLAN**

| Project number | 385      |
|----------------|----------|
| Date           | 05/07/21 |
| Drawn by       | DC       |
| Checked by     | PH       |

Sheet size

A100

Scale

1 : 500