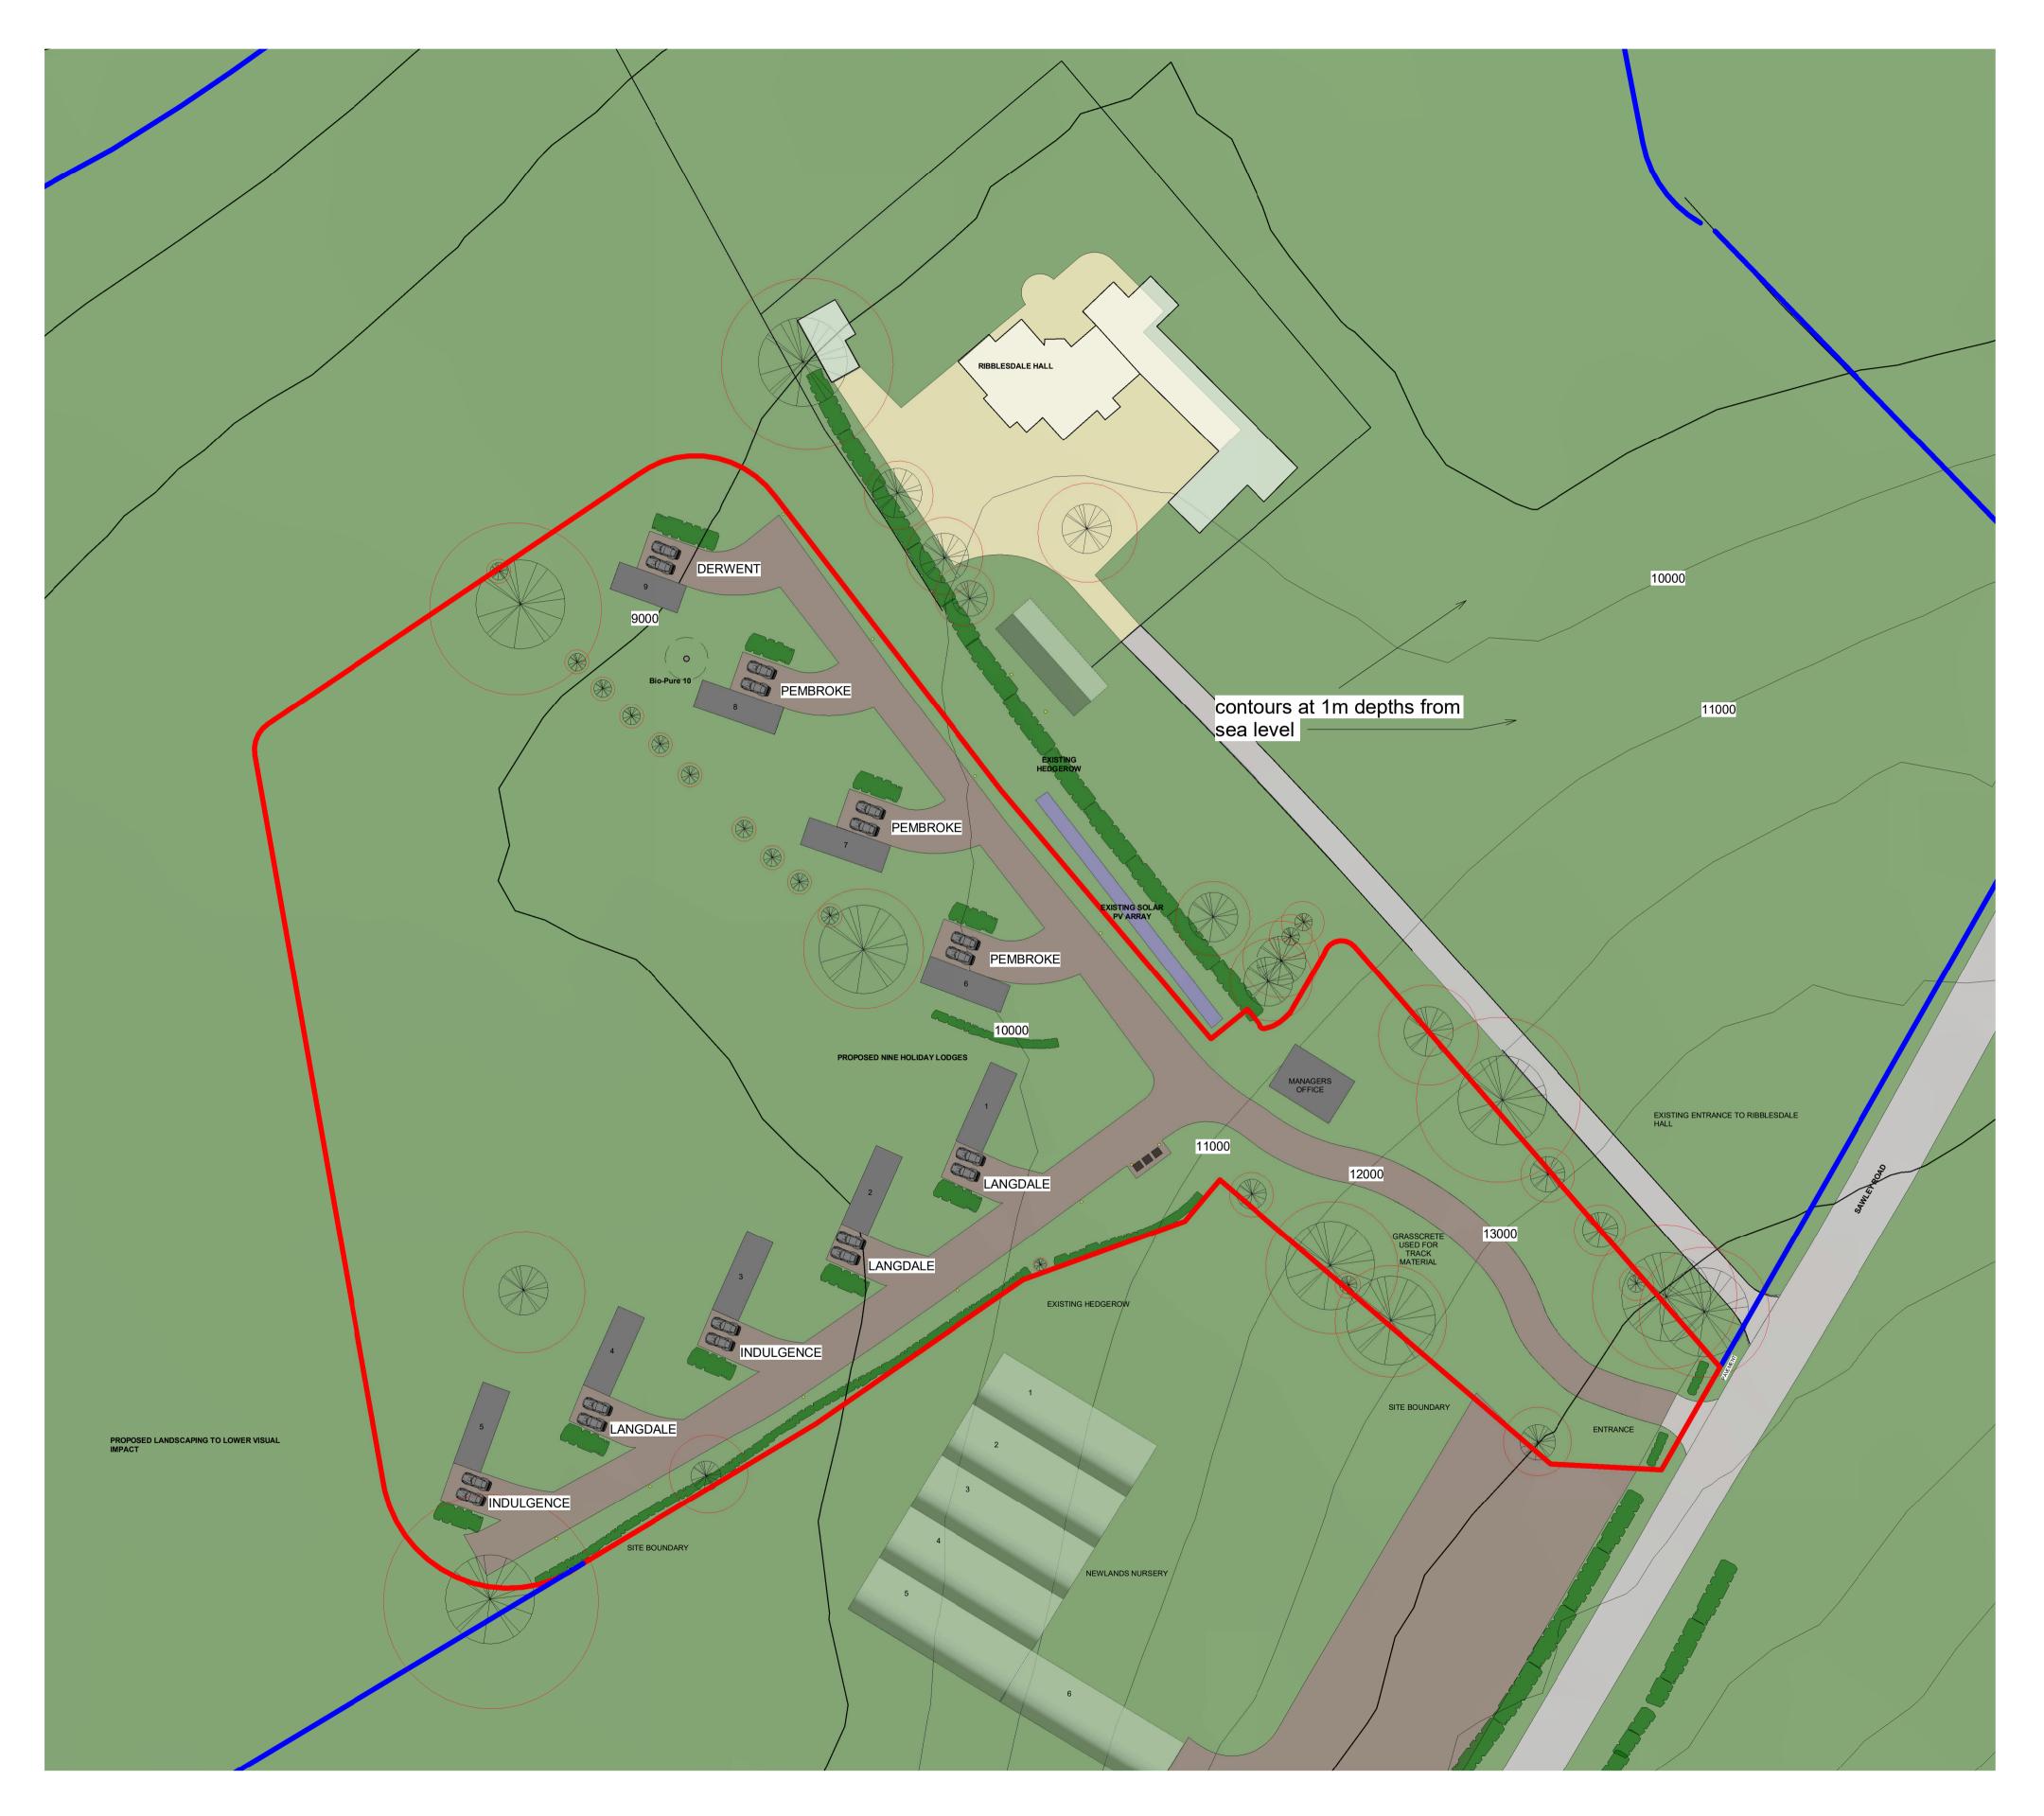

PROPOSED SITE PLAN
1:500

## NOTES:

1 DERWENT LODGE - REFER TO SHEET A200 FOR DRAWINGS

3 PEMBROKE LODGES - REFER TO SHEET A201 FOR DRAWINGS

3 LANGDALE LODGES - REFER TO SHEET A202 FOR DRAWINGS

2 INDULGENCE LODGES - REFER TO SHEET A203 FOR DRAWINGS

SITE ENTRANCE - REFER TO SHEET A204 FOR FURTHER

REFER TO ECOLOGY REPORT AND TREE SURVEY FOR FURTHER DETAIL ON ROOT PROTECTION AREA

| No. | Description | Date |
|-----|-------------|------|
|     |             |      |
|     |             |      |
|     |             |      |
|     |             |      |
|     |             |      |
|     |             |      |
|     |             |      |
|     |             |      |
|     |             |      |
|     |             |      |

CLIENT:

BARRY TURNER

PROJECT:

PROPOSED HOLIDAY LODGES AND ASSOCIATED WORKS

PROPOSED SITE PLAN

 Project number
 385

 Date
 25/03/21

 Drawn by
 DC