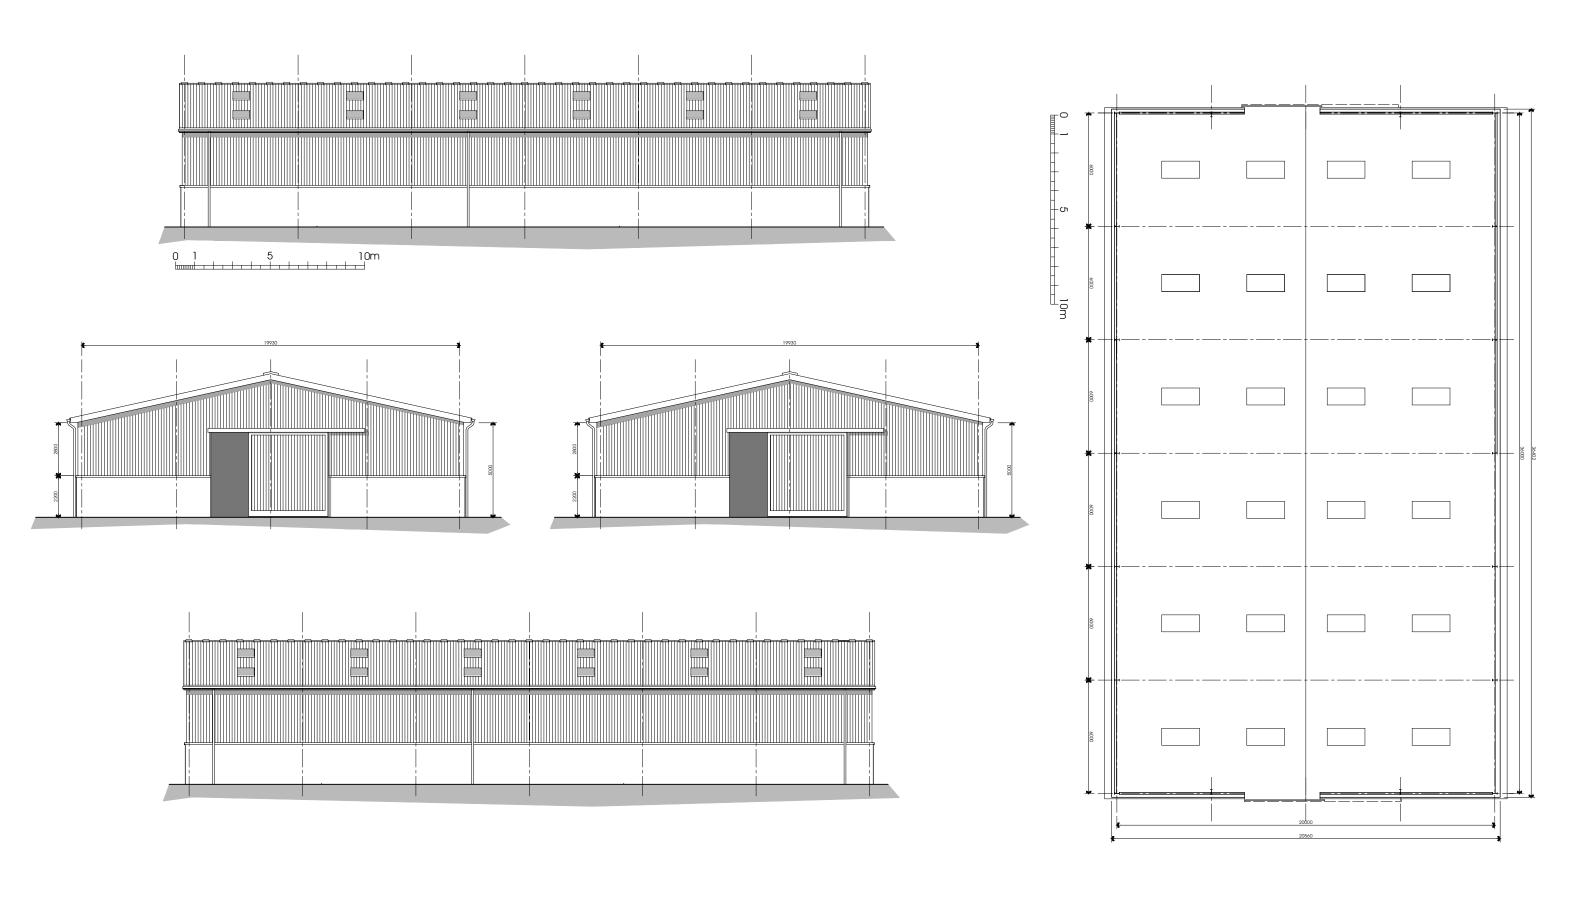

DATE 25/04/2020

Agricultural Buildings

Greenbank Farm Green Ln Grindleton BB7 4QJ

Miles Fox Farming

Proposed Plans & Elevations

DATE 25/04/2020

JOB NO. 3262 DRAWING NO. 004 revision B ARCHITECTURAL SERVICES LID SCALE 1:200 @ A3