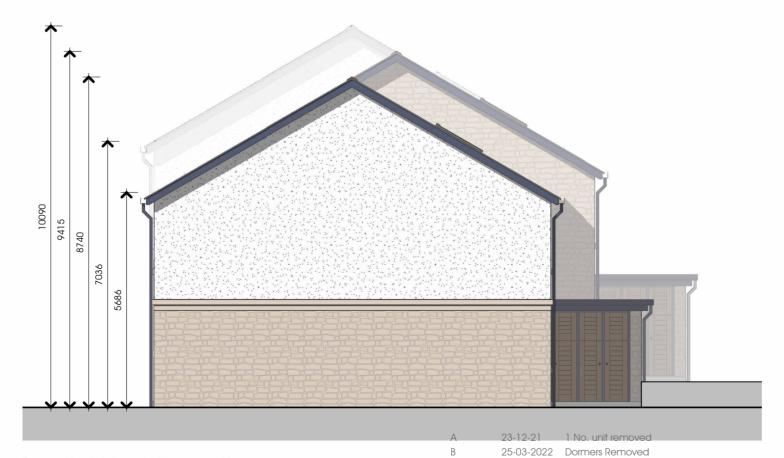

## North West (Rear) Elevation

South West Elevation

9 No. Proposed Dwellings Land to the rear of: The Dog Inn, Market Place, Longridge. PR3 NGJ Holdings Ltd Planning Application Elevations

DATE 02/04/21

JOB NO 3156
DRAWING NO A106
REVISION B