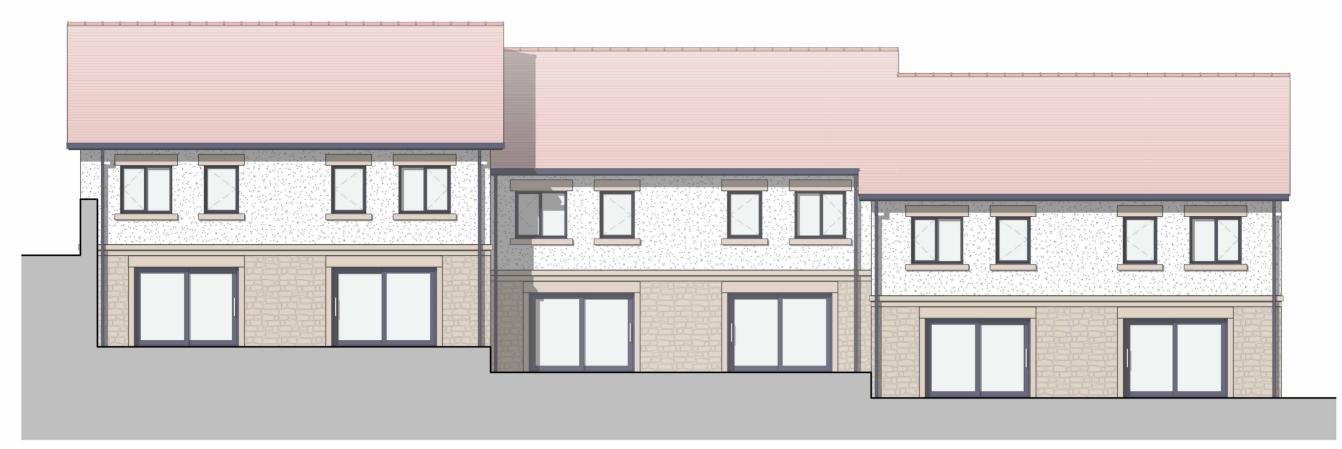

## North West (Rear) Elevation

South West Elevation

9 No. Proposed Dwellings Land to the rear of: The Dog Inn, Market Place, Longridge. PR3 NGJ Holdings Ltd Planning Application Elevations

DATE 02/04/21

JOB NO 3156
DRAWING NO A106
REVISION B