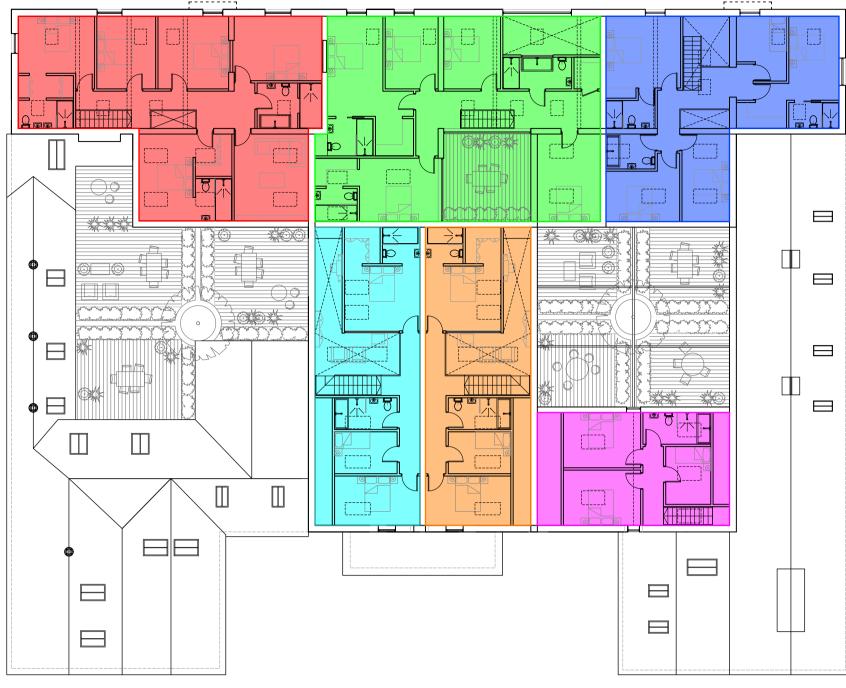

Proposed Ground Floor Plan Scale 1:200

Proposed First Floor Plan Scale 1:200

|                      | WING, TOGETHER WITH THE DESIGN IT ILLUSTRAT                                                                                     |                                |
|----------------------|---------------------------------------------------------------------------------------------------------------------------------|--------------------------------|
| COPYRIGI<br>THE WRIT | HT, AND MAY NOT BE REPRODUCED IN ANY FORM,<br>TEN CONSENT OF ZARA MOON ARCHITECTS.<br>CALE OFF THIS DRAWING EXCEPT FOR DETERMIN | WITHOUT                        |
| BASIC LAY            | YOUT - ONLY FIGURED DIMENSIONS TO BE USED; A                                                                                    |                                |
|                      | N                                                                                                                               |                                |
|                      |                                                                                                                                 |                                |
|                      |                                                                                                                                 |                                |
|                      |                                                                                                                                 |                                |
|                      |                                                                                                                                 |                                |
|                      | Property 1 -<br>4B7P Single storey prope<br>199sqm / 2142sqft                                                                   | erty                           |
|                      | Property 2 -<br>3B5P Duplex property<br>157sqm / 1690sqft                                                                       |                                |
|                      | Property 3 -<br>3B5P Duplex property<br>157sqm / 1690sqft                                                                       |                                |
| —                    | Property 4 -<br>4B7P Duplex property<br>189sqm / 2034sqft                                                                       |                                |
|                      | Property 5 -<br>3B6P Single storey prope<br>119sqm / 1281sqft                                                                   | erty                           |
| —                    | Property 6 -<br>5B10P Duplex property<br>204sqm / 2196sqft                                                                      |                                |
| —                    | Property 7 -<br>5B10P Duplex property<br>271sqm / 2917sqft                                                                      |                                |
| _                    | Property 8 -                                                                                                                    |                                |
|                      | 6B12P Duplex property<br>306sqm / 3294sqft                                                                                      |                                |
|                      | Areas above are the gros<br>internal floor area and do<br>include the external<br>courtyards or garages.                        |                                |
|                      |                                                                                                                                 |                                |
|                      |                                                                                                                                 |                                |
|                      |                                                                                                                                 |                                |
|                      |                                                                                                                                 |                                |
|                      |                                                                                                                                 |                                |
|                      |                                                                                                                                 |                                |
|                      |                                                                                                                                 |                                |
|                      |                                                                                                                                 |                                |
|                      |                                                                                                                                 |                                |
|                      |                                                                                                                                 |                                |
|                      |                                                                                                                                 |                                |
|                      |                                                                                                                                 |                                |
|                      |                                                                                                                                 |                                |
|                      |                                                                                                                                 |                                |
|                      |                                                                                                                                 |                                |
| DRAWING NAME         | ALL FARM<br>ED FLOOR PLANS                                                                                                      |                                |
|                      | TATUS<br>PLANNING RESUBMISSION                                                                                                  | DATE<br>JAN 21                 |
|                      | ZMA                                                                                                                             | A1<br>SCALE<br>1:200<br>DWG No |
|                      |                                                                                                                                 | 09                             |