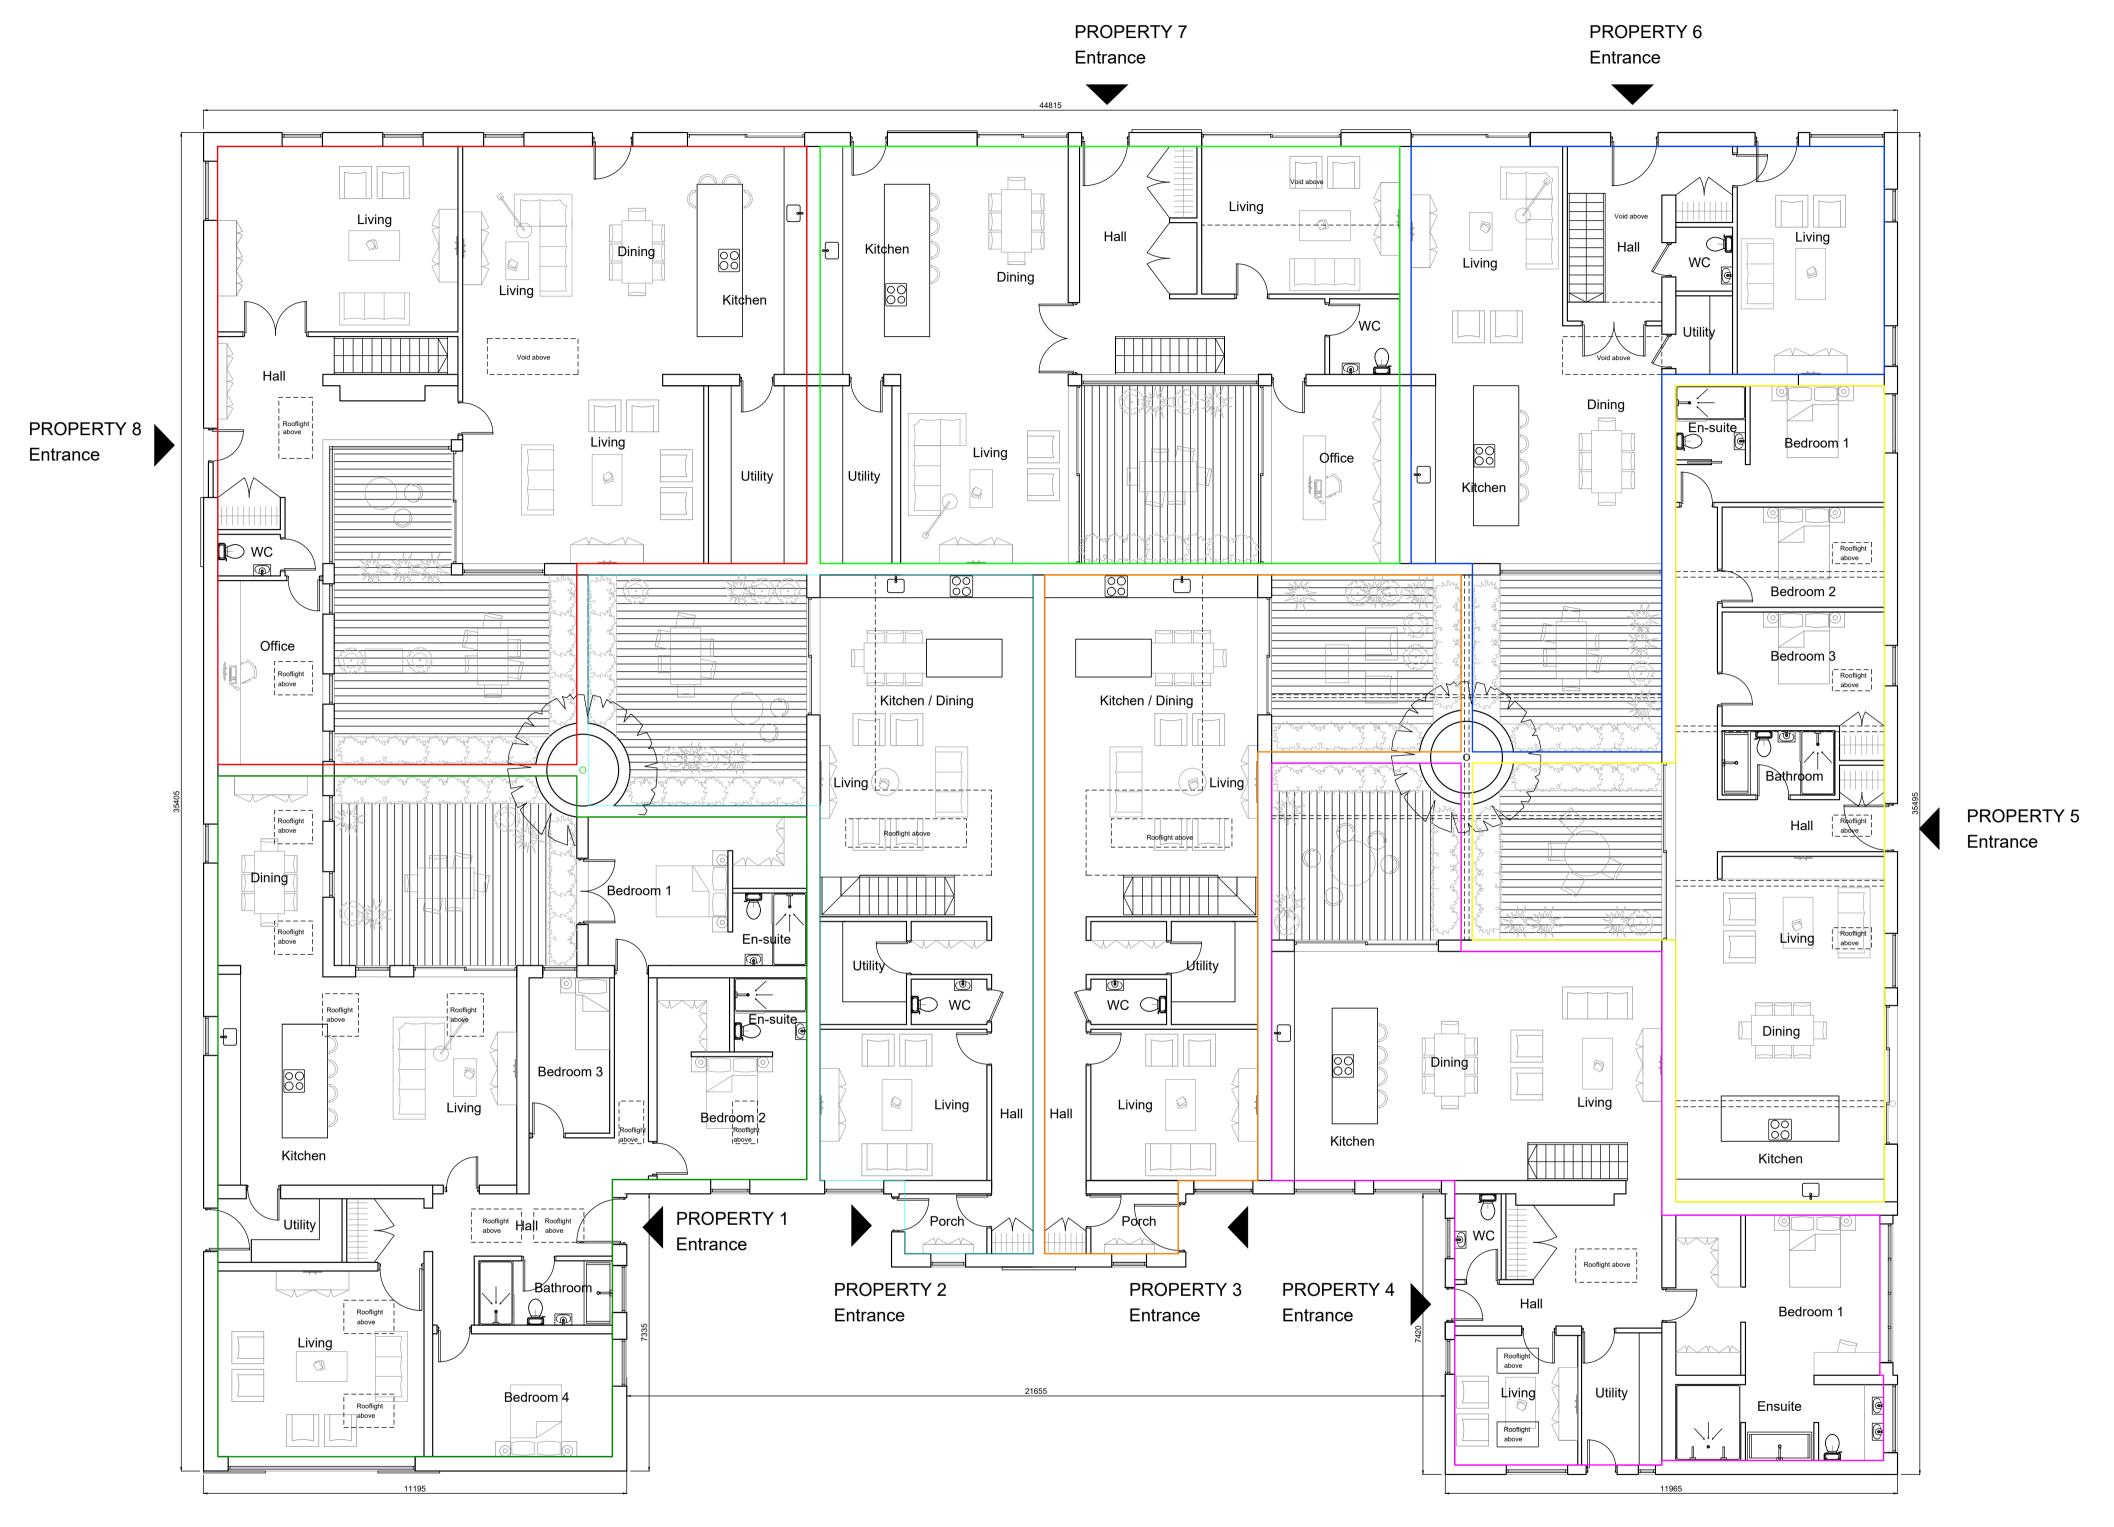

Proposed Ground Floor Plan Scale 1:100

THIS DRAWING, TOGETHER WITH THE DESIGN IT ILLUSTRATED, IS COPYRIGHT, AND MAY NOT BE REPRODUCED IN ANY FORM, WITHOUT THE WRITTEN CONSENT OF ZARA MOON ARCHITECTS.

DO NOT SCALE OFF THIS DRAWING EXCEPT FOR DETERMINATION OF BASIC LAYOUT - ONLY FIGURED DIMENSIONS TO BE USED; ALL DIMENSIONS TO BE CHECKED ON SITE.

- Property 1 -4B7P Single storey property 199sqm / 2142sqft
- Property 2 -3B5P Duplex property 157sqm / 1690sqft
- Property 3 -3B5P Duplex property 157sqm / 1690sqft
- Property 4 -4B7P Duplex property 189sqm / 2034sqft
- Property 5 -3B6P Single storey property 119sqm / 1281sqft
- Property 6 -5B10P Duplex property 204sqm / 2196sqft
- Property 7 -5B10P Duplex property 271sqm / 2917sqft
- Property 8 -6B12P Duplex property 306sqm / 3294sqft

Areas above are the gross internal floor area and do not include the external courtyards or garages.

Dimensions added DETAILS OF REVISION

26.03.21 RMH
DATE INITIALS

JAN 21

BROCKHALL FARM

PROPOSED GROUND FLOOR PLAN

PROJECT No 65.19 PLANNING RESUBMISSION