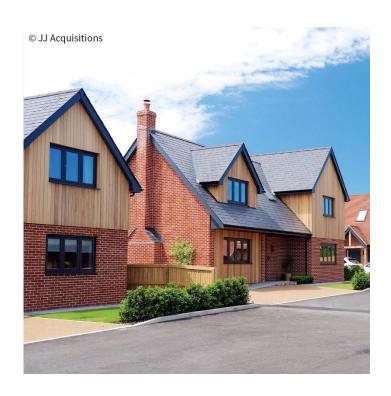

## PHOTOGRAPHIC SCHEDULE

Hall Trees Farm
Hough Clough Lane
Chipping
BB7 3LT

Client: Mr & Mrs R Dean

Prepared by: R.C. Black

Date: March 2021

Our ref: Dea/794/2967/RCB

1. Walls: Concrete block rendered with K-rend silicone thin coat. Colour: Pure White

2. Gable ends: Vertically clad cedar wood boards to eaves level.

## Photographic Schedule – Discharge of Conditions Application

March 2021 – Dea/794/2967/RCB

3. Roof Slates: Cupa 4 blue slate.