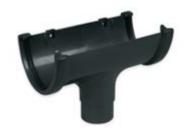

online.co.uk

## PHOTOGRAPHIC SCHEDULE

Hall Trees Farm
Hough Clough Lane
Chipping
BB7 3LT

Client: Mr & Mrs R Dean

Prepared by: R.C. Black

Date: March 2021

Our ref: Dea/794/2967/RCB





1. Walls: Concrete block rendered with K-rend silicone thin coat. Colour: Pure White



2. Gable ends: Vertically clad cedar wood boards to eaves level.



## Photographic Schedule – Discharge of Conditions Application

March 2021 – Dea/794/2967/RCB



3. Roof Slates: Cupa 4 blue slate.



## **Photographic Schedule – Discharge of Conditions Application** March 2021 – Dea/794/2967/RCB





4. Doors: Double glazed powder coated aluminium, Colour: Anthracite grey.



5. Windows, Double glazed aluminium powder coated frames, Colour: Anthracite grey







6. Gutters and Downspouts: uPVC, Anthracite Grey