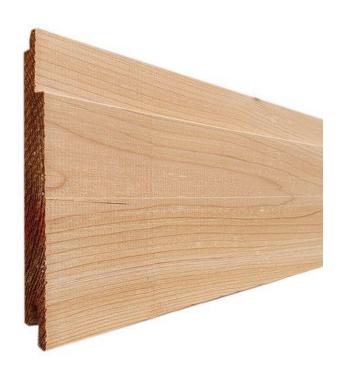

Suite 9
Grindleton Business Centre
The Spinney
Grindleton
Clitheroe
Lancashire
BB7 4DH

Tel: 01200 449700 www.ghaonline.co.uk email: info@ghaonline.co.uk

## PHOTOGRAPHIC SCHEDULE

Hall Trees Farm
Hough Clough Lane
Chipping
BB7 3LT

Client: Mr & Mrs R Dean

Prepared by: R.C. Black

Date: March 2021

Our ref: Dea/794/2967/RCB





1. Walls: Concrete block rendered with K-rend silicone thin coat. Colour: Pure White



2. Gable ends: Vertically clad cedar wood boards to eaves level.



## Photographic Schedule – Discharge of Conditions Application

March 2021 – Dea/794/2967/RCB



3. Roof Slates: Cupa 4 blue slate.



## **Photographic Schedule – Discharge of Conditions Application** March 2021 – Dea/794/2967/RCB





4. Doors: Double glazed powder coated aluminium, Colour: Anthracite grey.



5. Windows, Double glazed aluminium powder coated frames, Colour: Anthracite grey







6. Gutters and Downspouts: uPVC, Anthracite Grey