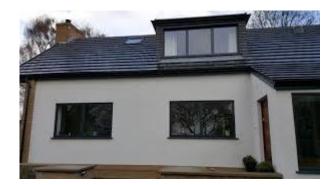

## PHOTOGRAPHIC SCHEDULE

Hall Trees Farm
Hough Clough Lane
Chipping
BB7 3LT

Client: Mr & Mrs R Dean

Prepared by: R.C. Black

Date: March 2021

Our ref: Dea/794/2967/RCB

1. Walls: Concrete block rendered with K-rend silicone thin coat. Colour: Pure White

2. Gable ends: Vertically clad cedar wood boards to eaves level.

## Photographic Schedule – Discharge of Conditions Application

March 2021 – Dea/794/2967/RCB

3. Roof Slates: Cupa 4 blue slate.