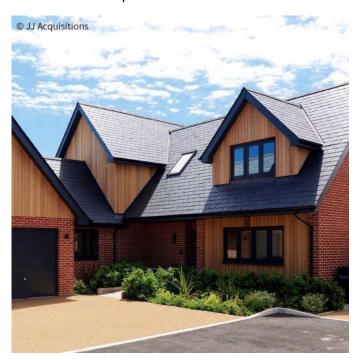

## PHOTOGRAPHIC SCHEDULE

Hall Trees Farm
Hough Clough Lane
Chipping
BB7 3LT

Client: Mr & Mrs R Dean

Prepared by: R.C. Black

Date: March 2021

Our ref: Dea/794/2967/RCB

1. Walls: Concrete block rendered with K-rend silicone thin coat. Colour: Pure White

2. Gable ends: Vertically clad cedar wood boards to eaves level.

## Photographic Schedule – Discharge of Conditions Application

March 2021 – Dea/794/2967/RCB

3. Roof Slates: Cupa 4 blue slate.

## **Photographic Schedule – Discharge of Conditions Application** March 2021 – Dea/794/2967/RCB

4. Doors: Double glazed powder coated aluminium, Colour: Anthracite grey.

5. Windows, Double glazed aluminium powder coated frames, Colour: Anthracite grey

6. Gutters and Downspouts: uPVC, Anthracite Grey