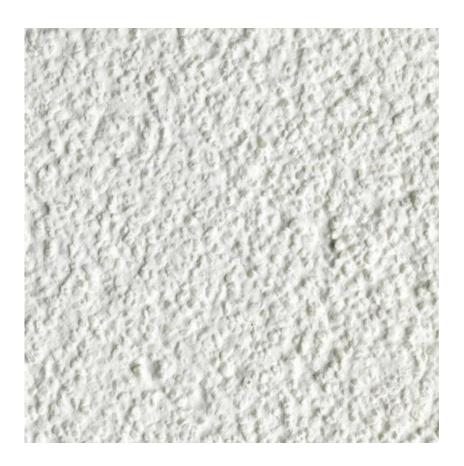

## PHOTOGRAPHIC SCHEDULE

Hall Trees Farm
Hough Clough Lane
Chipping
BB7 3LT

Client: Mr & Mrs R Dean

Prepared by: R.C. Black

Date: March 2021

Our ref: Dea/794/2967/RCB

1. Walls: Concrete block rendered with K-rend silicone thin coat. Colour: Pure White