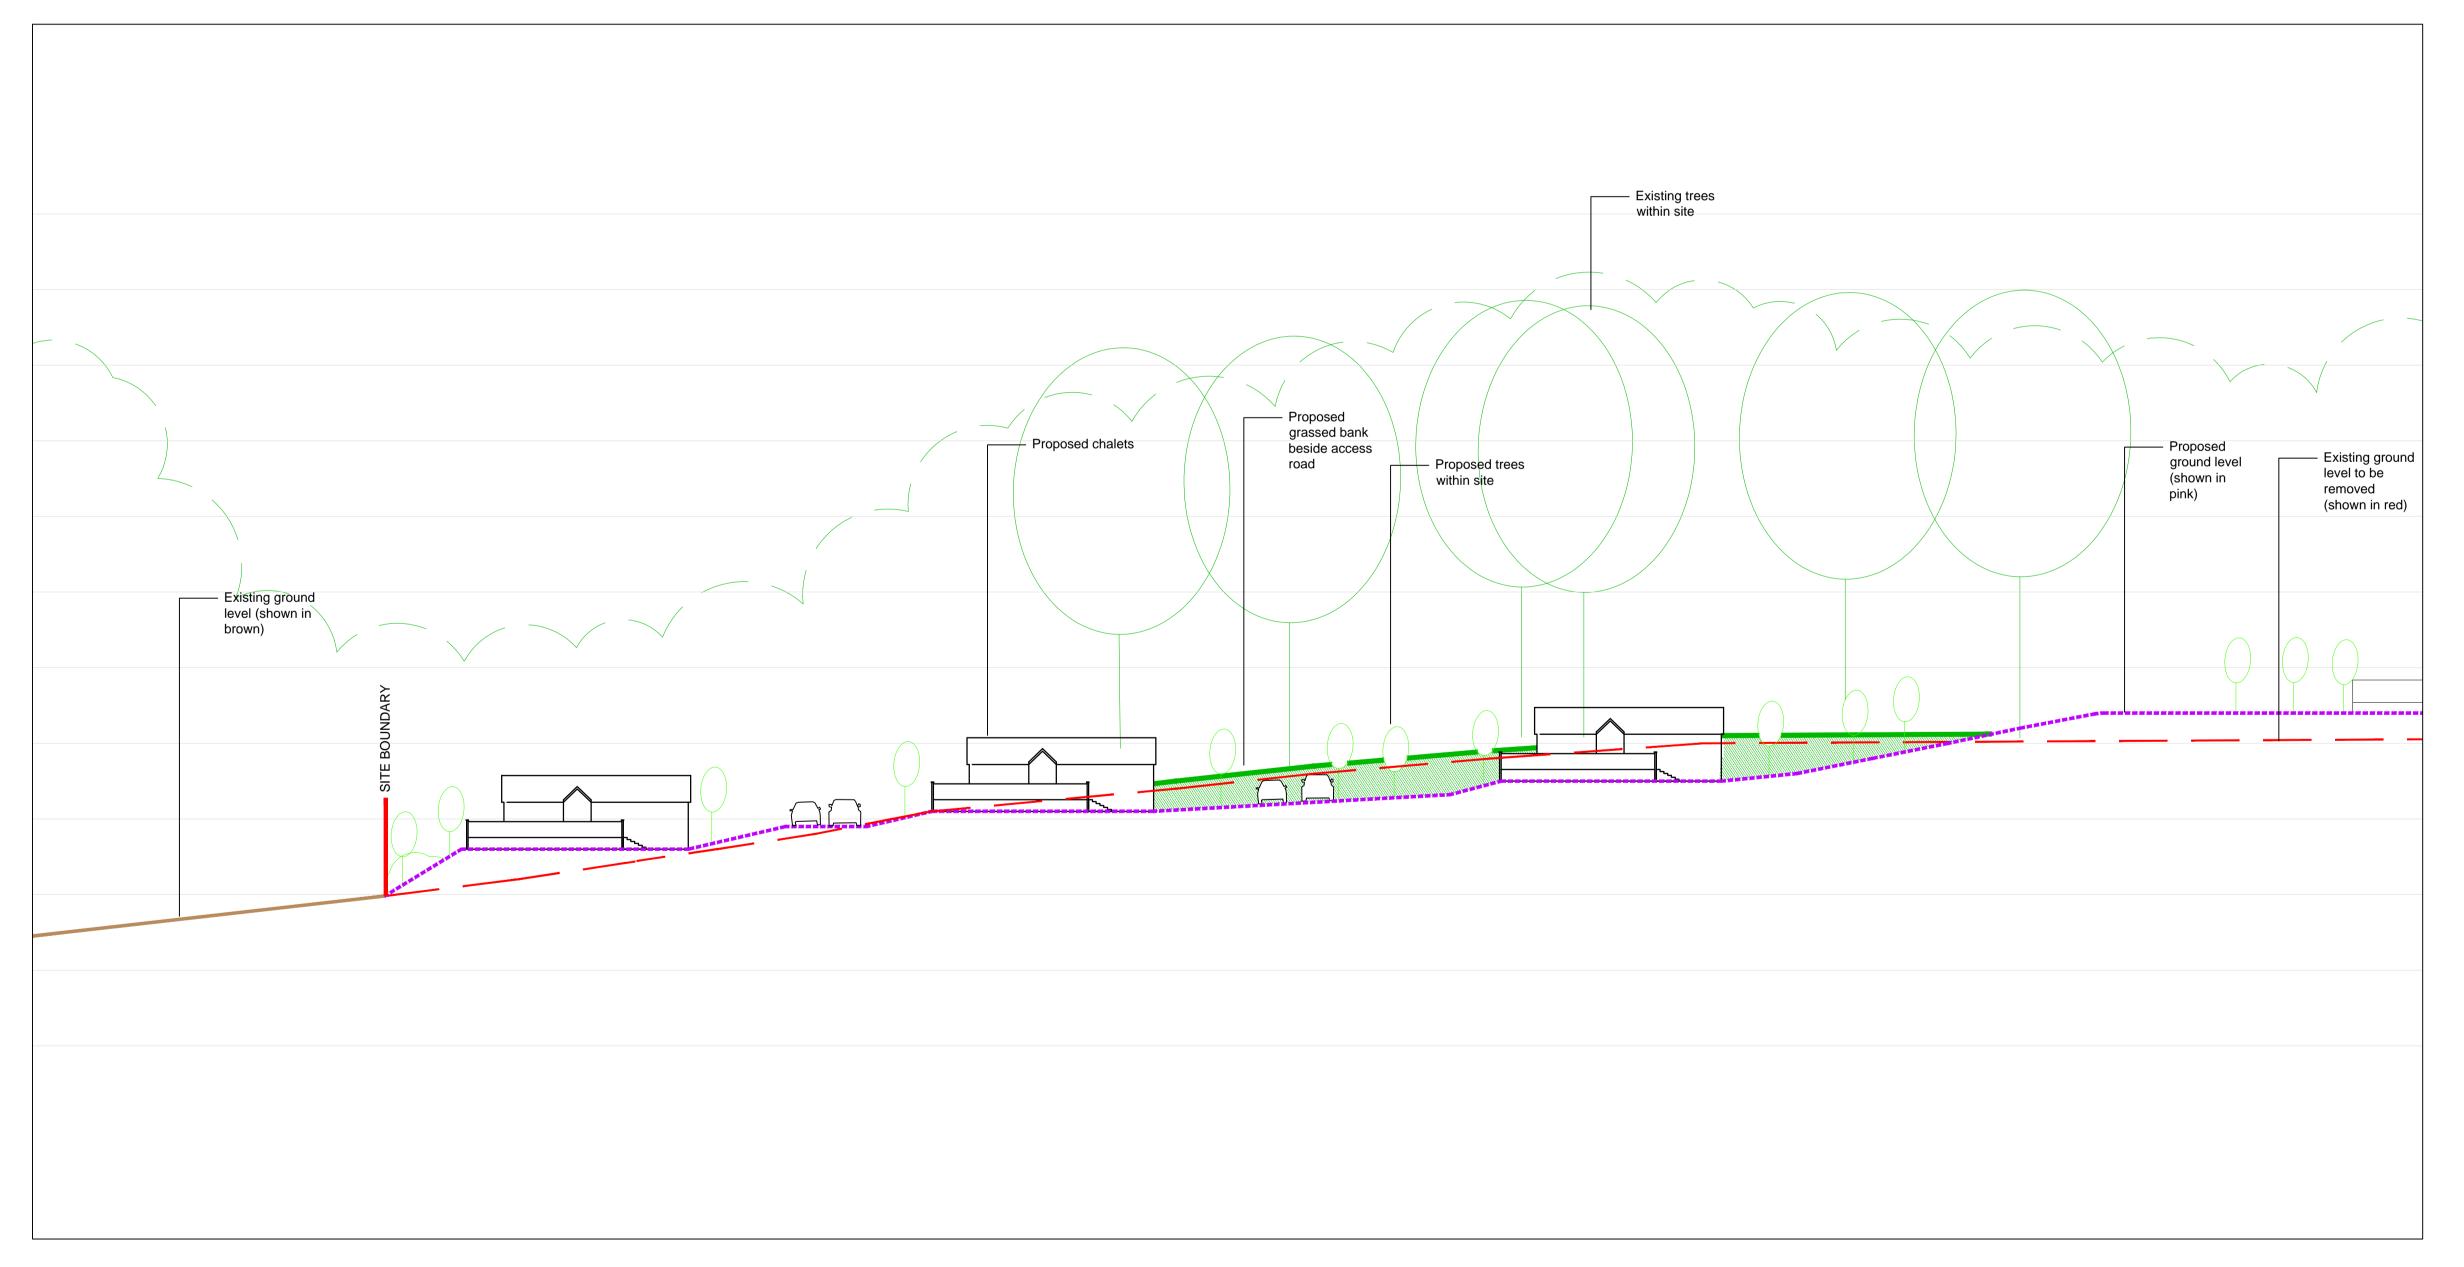

Section AA 1:1000 at A1 / 1:2000 at A3

Section AA 1:250 at A1 / 1:500 at A3

Key Plan

| P01                                                              | date        | Planning    |                           | ER                 | GR      |  |
|------------------------------------------------------------------|-------------|-------------|---------------------------|--------------------|---------|--|
| rev                                                              | date        | description |                           | drawn              | checked |  |
| dwg no.                                                          |             |             | <sup>job no.</sup> RS1108 |                    |         |  |
|                                                                  | 905         |             | Ribble Valley Vie         | Ribble Valley View |         |  |
|                                                                  |             |             | Proposed section          |                    |         |  |
|                                                                  |             |             | drawing scale (format -   | · 1:500 @ A1)      |         |  |
| Reed Stu                                                         | udio   Keel | ham Cottage | Keelham Lane   Todmorden  | OL14 8RX           | k       |  |
| ©2013 do not scale from drawing report discrepancies immediately |             |             |                           |                    | 2       |  |
|                                                                  |             |             |                           | Reed St            | udio    |  |