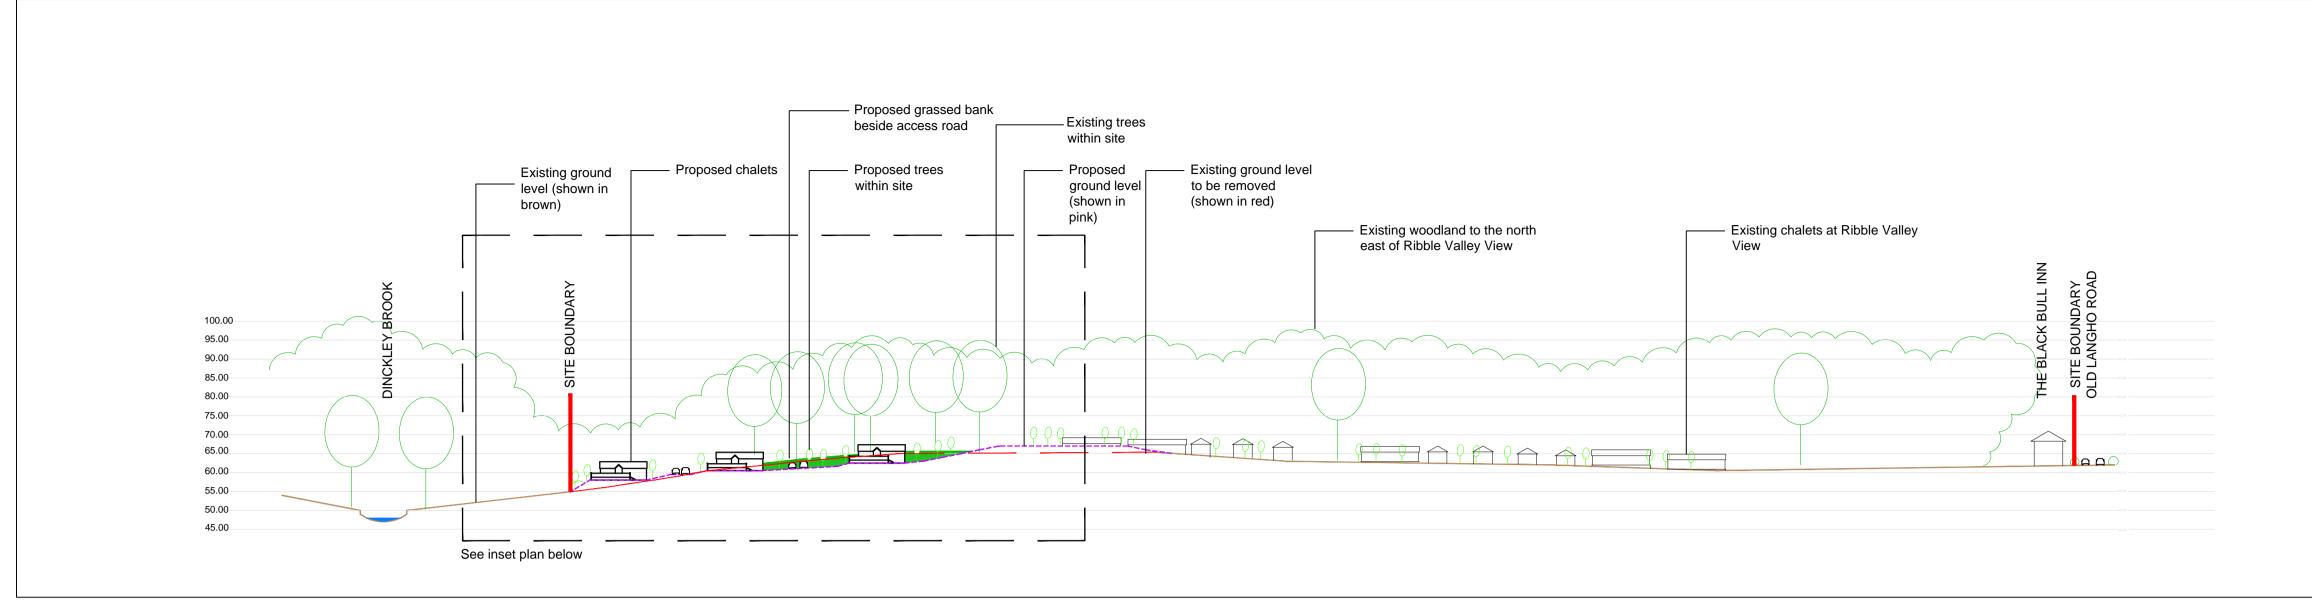

Section AA 1:1000 at A1 / 1:2000 at A3

Section AA 1:250 at A1 / 1:500 at A3

Key Plan

| P01                                                              | date        | Planning    |                           | ER                 | GR      |  |
|------------------------------------------------------------------|-------------|-------------|---------------------------|--------------------|---------|--|
| rev                                                              | date        | description |                           | drawn              | checked |  |
| dwg no.                                                          |             |             | <sup>job no.</sup> RS1108 |                    |         |  |
|                                                                  | 905         |             | Ribble Valley Vie         | Ribble Valley View |         |  |
|                                                                  |             |             | Proposed section          |                    |         |  |
|                                                                  |             |             | drawing scale (format -   | · 1:500 @ A1)      |         |  |
| Reed Stu                                                         | udio   Keel | ham Cottage | Keelham Lane   Todmorden  | OL14 8RX           | k       |  |
| ©2013 do not scale from drawing report discrepancies immediately |             |             |                           |                    | 2       |  |
|                                                                  |             |             |                           | Reed St            | udio    |  |