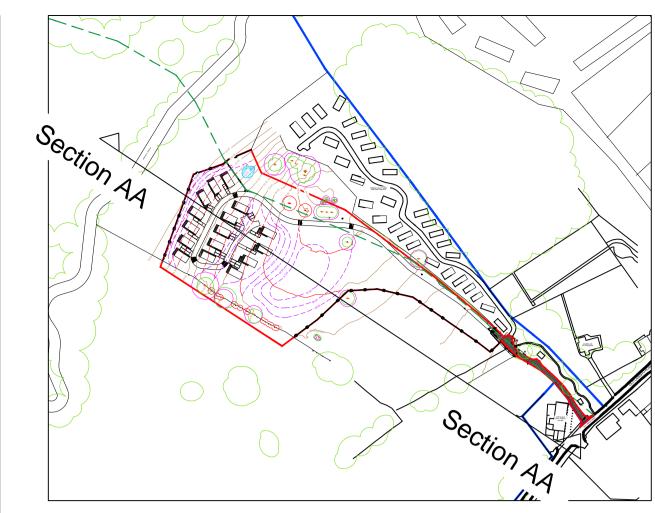

Section AA 1:1000 at A1 / 1:2000 at A3

Section AA 1:250 at A1 / 1:500 at A3

Key Plan

| P01                                                              | date        | Planning    |                           | ER                 | GR      |  |
|------------------------------------------------------------------|-------------|-------------|---------------------------|--------------------|---------|--|
| rev                                                              | date        | description |                           | drawn              | checked |  |
| dwg no.                                                          |             |             | <sup>job no.</sup> RS1108 |                    |         |  |
|                                                                  | 905         |             | Ribble Valley Vie         | Ribble Valley View |         |  |
|                                                                  |             |             | Proposed section          |                    |         |  |
|                                                                  |             |             | drawing scale (format -   | · 1:500 @ A1)      |         |  |
| Reed Stu                                                         | udio   Keel | ham Cottage | Keelham Lane   Todmorden  | OL14 8RX           | k       |  |
| ©2013 do not scale from drawing report discrepancies immediately |             |             |                           |                    | 2       |  |
|                                                                  |             |             |                           | Reed St            | udio    |  |