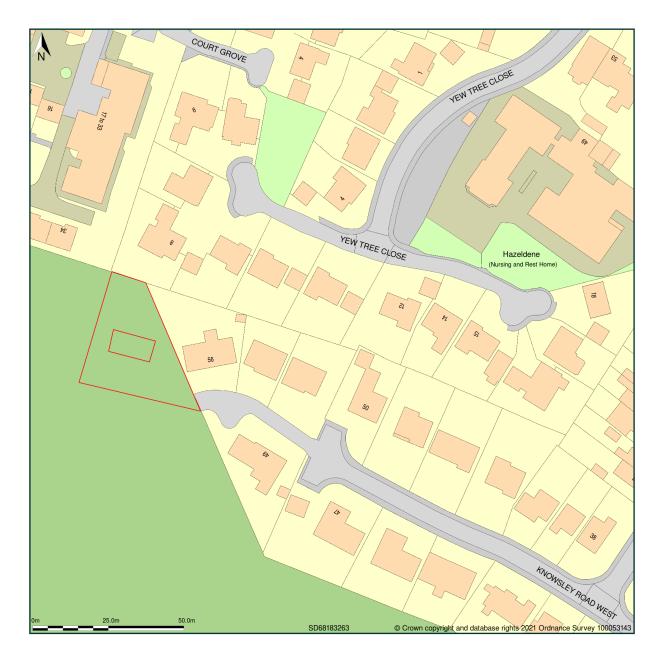

## Land at Knowsley Road West, Wilpshire, Lancashire, BB1 9PW

Site Plan shows area bounded by: 368089.45, 432536.72 368289.45, 432736.72 (at a scale of 1:1250), OSGridRef: SD68183263. The representation of a road, track or path is no evidence of a right of way. The representation of features as lines is no evidence of a property boundary.

Produced on 13th Apr 2021 from the Ordnance Survey National Geographic Database and incorporating surveyed revision available at this date. Reproduction in whole or part is prohibited without the prior permission of Ordnance Survey. © Crown copyright 2021. Supplied by www.buyaplan.co.uk a licensed Ordnance Survey partner (100053143). Unique plan reference: #00621365-3E2240