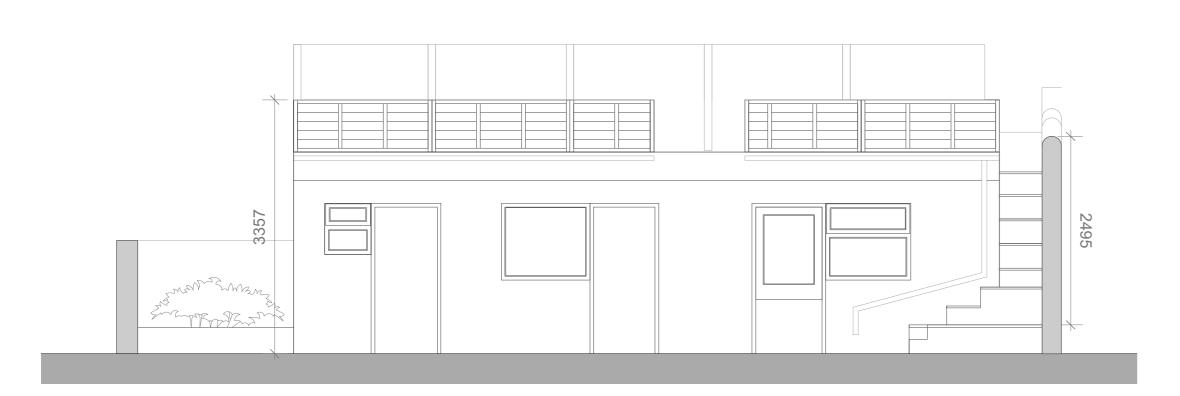

**EXISTING FRONT ELEVATION** PART SECTION B SCALE - 1:50 @A1

**EXISTING SIDE ELEVATION** PART SECTION A SCALE - 1:50 @A1

EXISTING FF PLAN SCALE - 1:50 @A1

THIS DRAWING IS THE PROPERTY OF NORTH WEST DESIGN COLLECTIVE. COPYRIGHT IS RESERVED BY THEM AND THE DRAWING IS ISSUED ON CONDITION THAT IT IS NOT COPIED EITHER WHOLLY OR IN PART WITHOUT THE CONSENT IN WRITING OF NORTH WEST DESIGN COLLECTIVE.