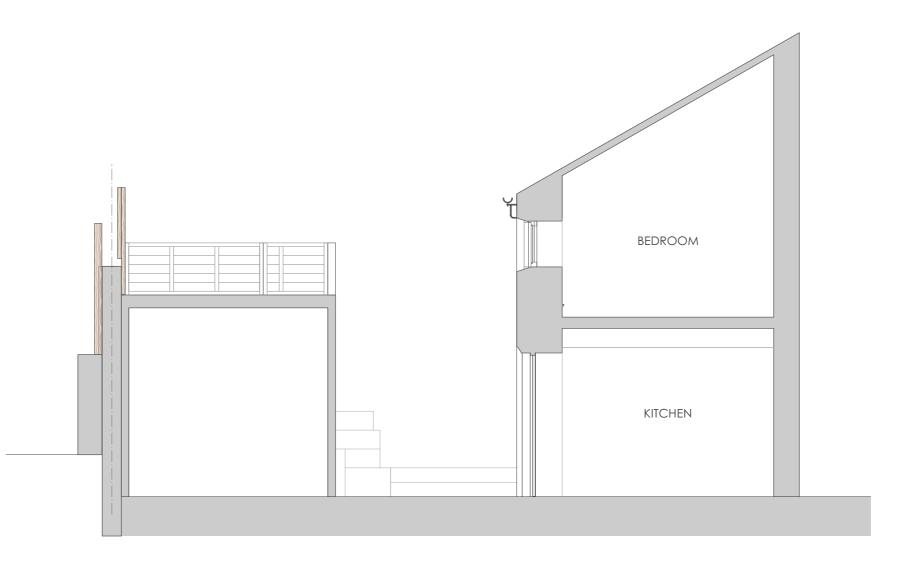

**EXISTING FRONT ELEVATION** PART SECTION B SCALE - 1:50 @A1

**EXISTING SIDE ELEVATION** PART SECTION A SCALE - 1:50 @A1

EXISTING FF PLAN SCALE - 1:50 @A1

THIS DRAWING IS THE PROPERTY OF NORTH WEST DESIGN COLLECTIVE. COPYRIGHT IS RESERVED BY THEM AND THE DRAWING IS ISSUED ON CONDITION THAT IT IS NOT COPIED EITHER WHOLLY OR IN PART WITHOUT THE CONSENT IN WRITING OF NORTH WEST DESIGN COLLECTIVE.