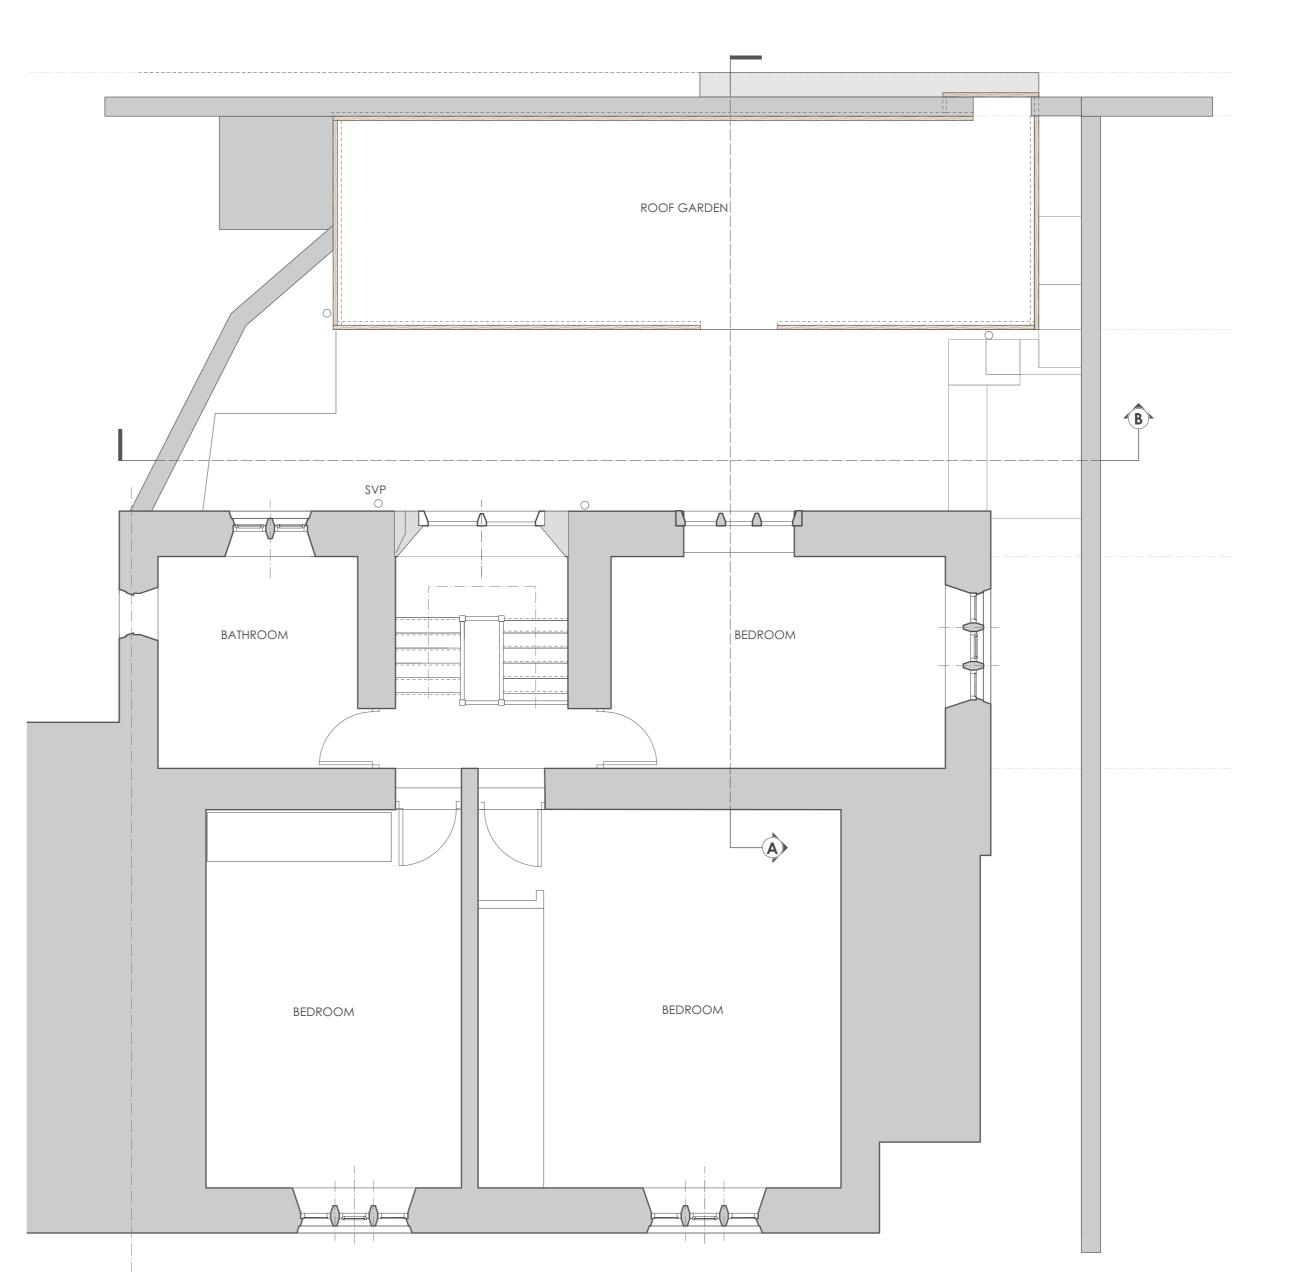

**EXISTING FRONT ELEVATION** PART SECTION B SCALE - 1:50 @A1

**EXISTING SIDE ELEVATION** PART SECTION A SCALE - 1:50 @A1

EXISTING FF PLAN SCALE - 1:50 @A1

THIS DRAWING IS THE PROPERTY OF NORTH WEST DESIGN COLLECTIVE. COPYRIGHT IS RESERVED BY THEM AND THE DRAWING IS ISSUED ON CONDITION THAT IT IS NOT COPIED EITHER WHOLLY OR IN PART WITHOUT THE CONSENT IN WRITING OF NORTH WEST DESIGN COLLECTIVE.