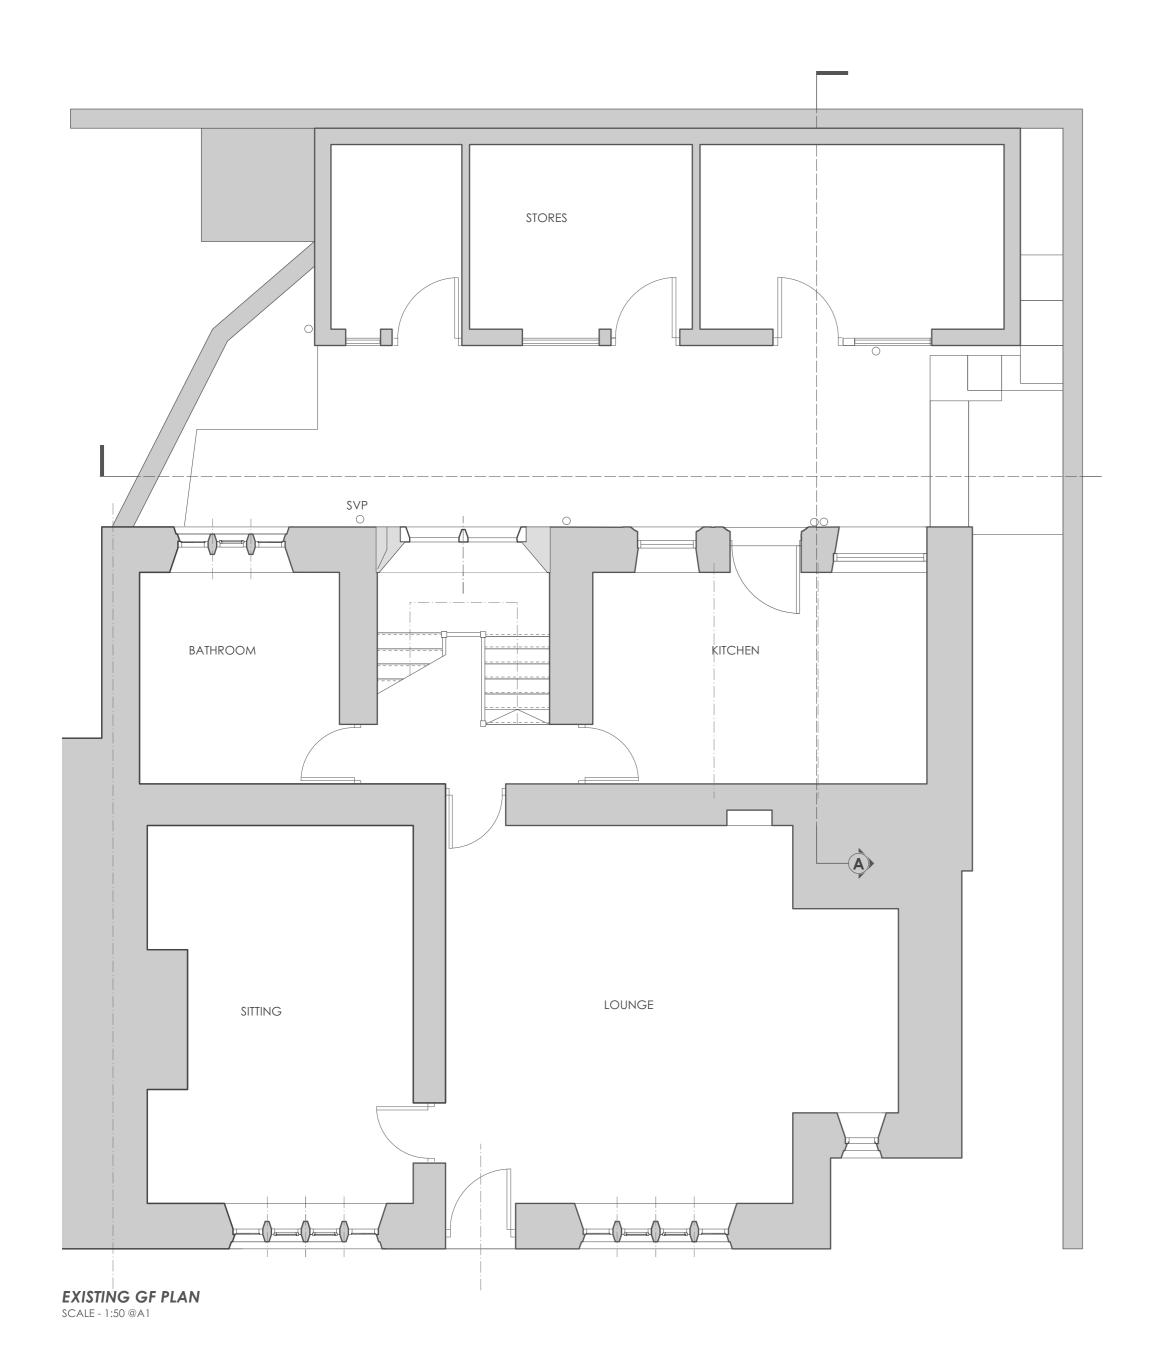

**EXISTING FRONT ELEVATION** PART SECTION B SCALE - 1:50 @A1

**EXISTING SIDE ELEVATION** PART SECTION A SCALE - 1:50 @A1

EXISTING FF PLAN SCALE - 1:50 @A1

THIS DRAWING IS THE PROPERTY OF NORTH WEST DESIGN COLLECTIVE. COPYRIGHT IS RESERVED BY THEM AND THE DRAWING IS ISSUED ON CONDITION THAT IT IS NOT COPIED EITHER WHOLLY OR IN PART WITHOUT THE CONSENT IN WRITING OF NORTH WEST DESIGN COLLECTIVE.