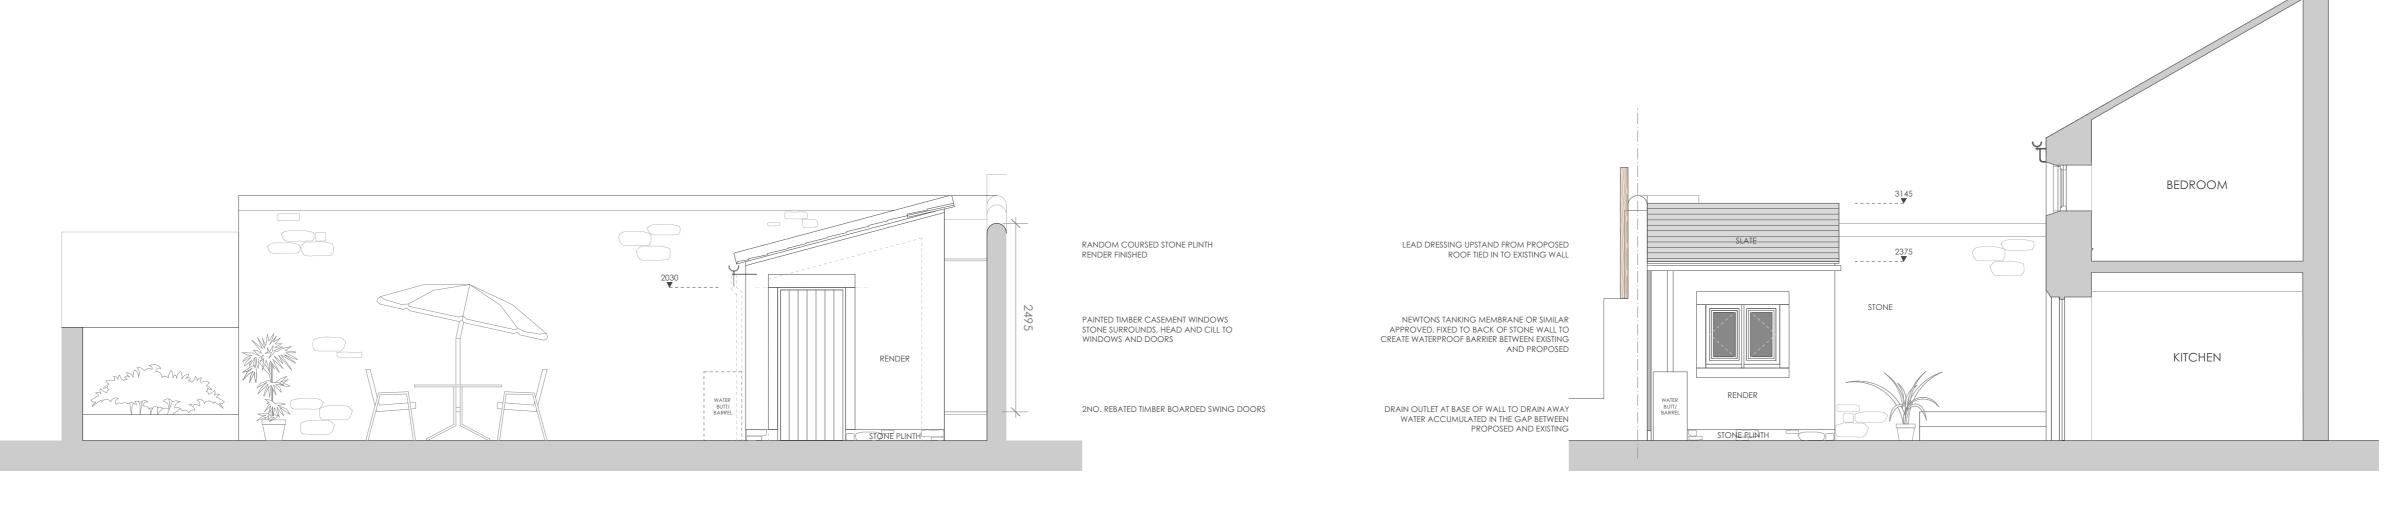

PROPOSED FRONT ELEVATION PART SECTION B SCALE - 1:50 @A1

PROPOSED SIDE ELEVATION PART SECTION A SCALE - 1:50 @A1

THIS DRAWING IS THE PROPERTY OF NORTH WEST DESIGN COLLECTIVE. COPYRIGHT IS RESERVED BY THEM AND THE DRAWING IS ISSUED ON CONDITION THAT IT IS NOT COPIED EITHER WHOLLY OR IN PART WITHOUT THE CONSENT IN WRITING OF NORTH WEST DESIGN COLLECTIVE.