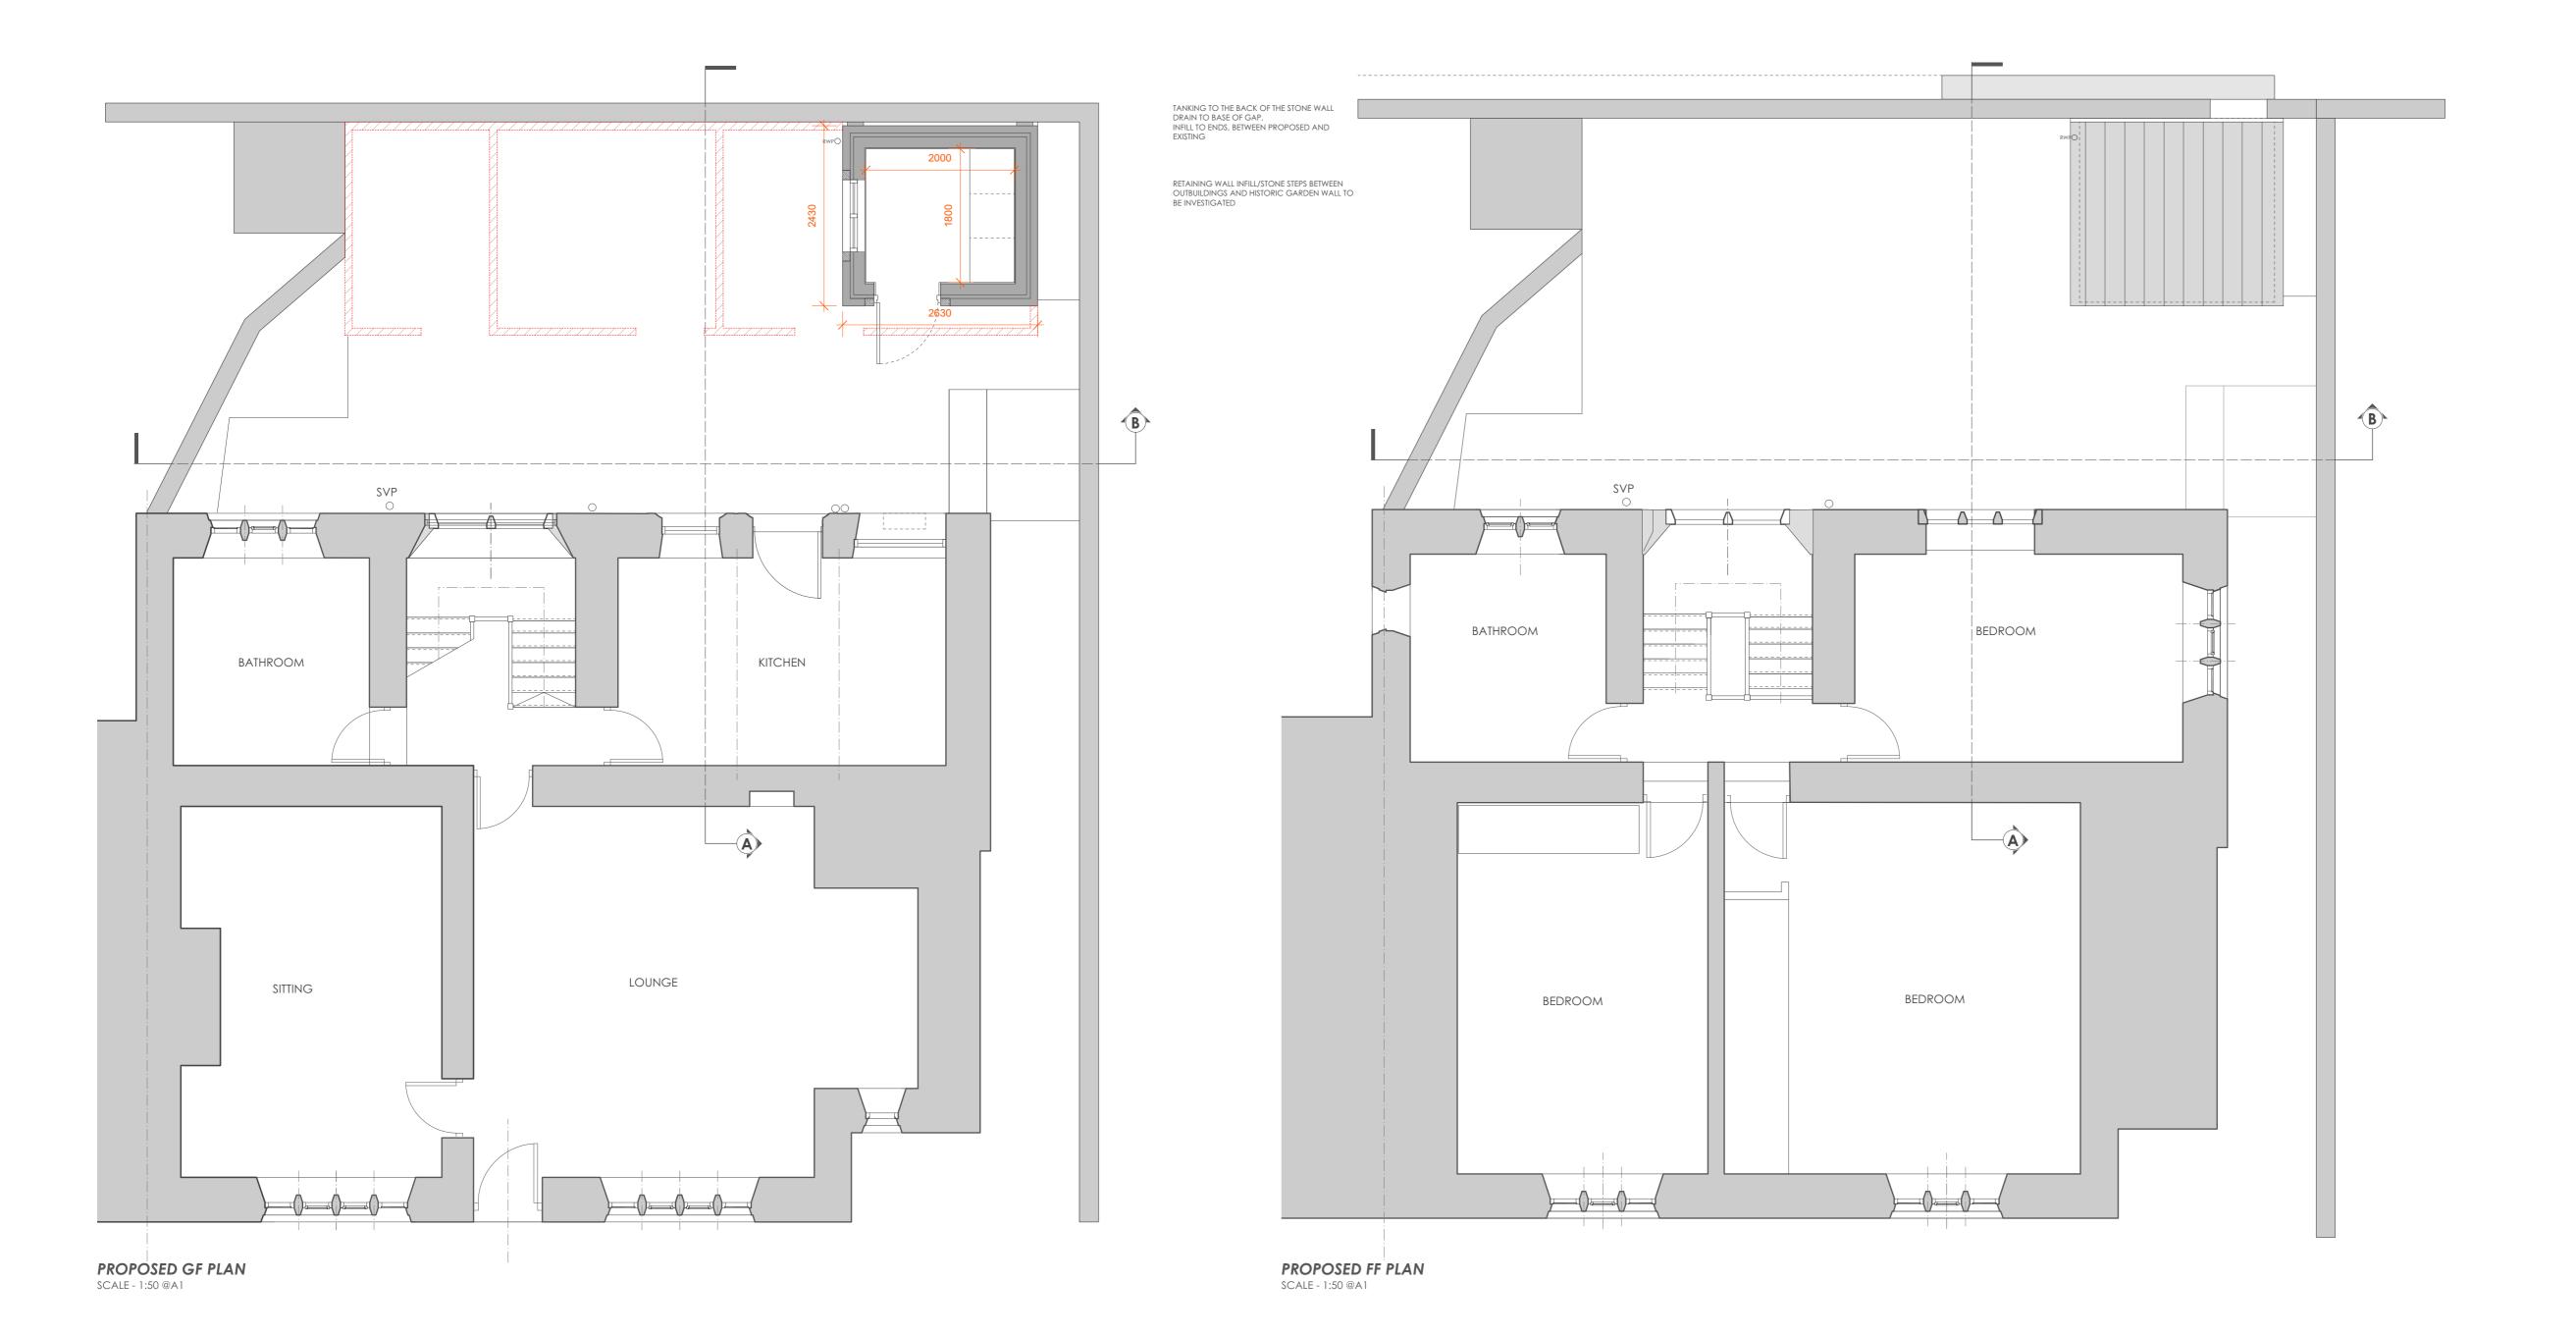

## 6 DOWNHAM ROAD

CHATBURN

Drawing Title

PROPOSED PLANS, REAR ELEVATION AND PART SECTIONS

Drawing No. Revision 2108.00.02

Date MAR '21 Scale 1:50 @A1

Drawn by: TdM Checked by:

**n**orthwest**d**esign**c**ollective