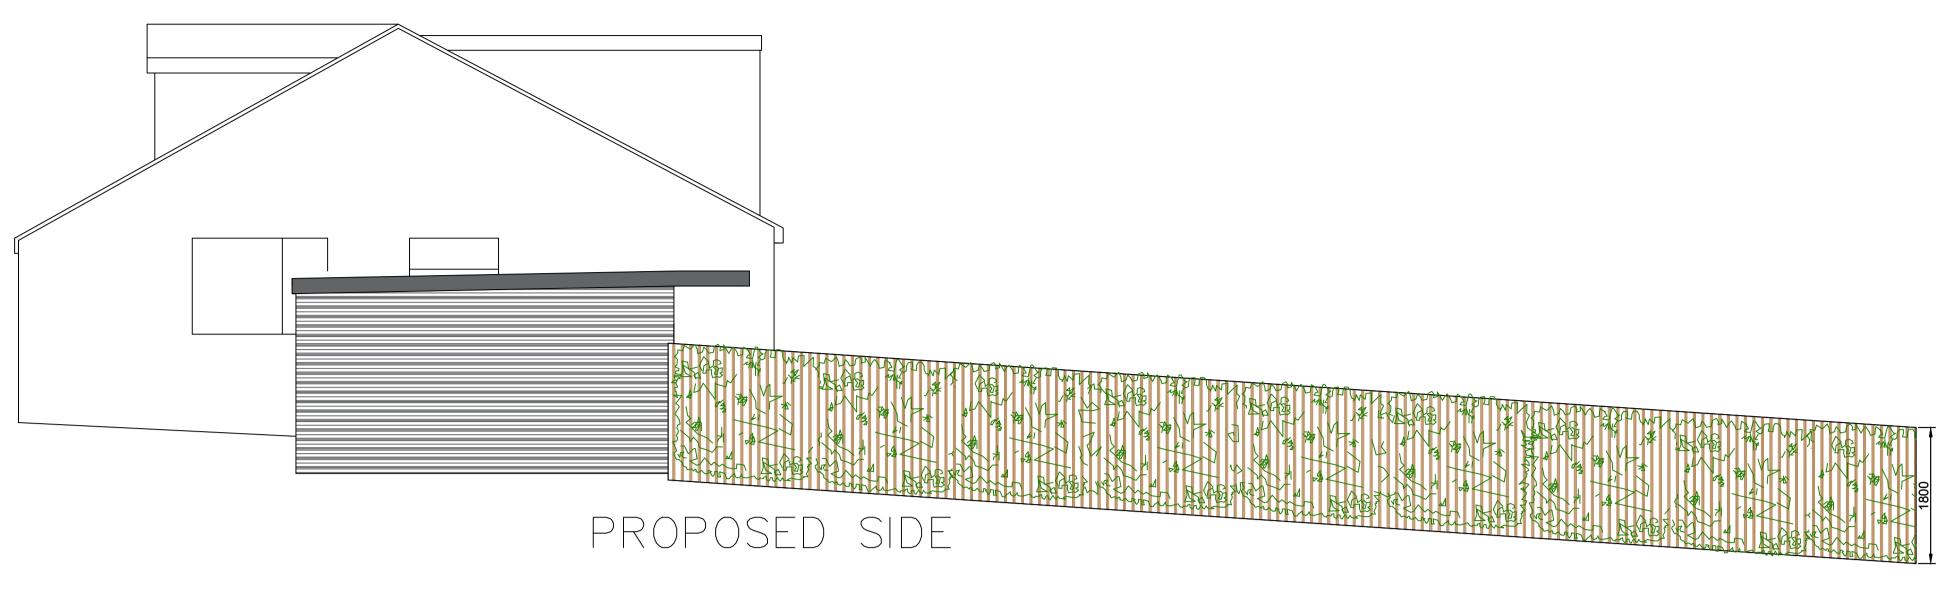

Garden Room/Store Layout

Laurel hedging to be planted alongside of new fence. Hedging to be kept same height as fence.

| Proposed fence at :                                       |                                |       |
|-----------------------------------------------------------|--------------------------------|-------|
| 67 Hillcrest Road<br>Langho<br>BB6 8EN                    |                                |       |
| CLIENT:                                                   | Mr D Houlker                   |       |
| DATE:                                                     | June 2021                      |       |
| SCALE:                                                    | 1:50 & 1:100 @ A1              |       |
| DWG No:                                                   | Fence & Garden Room Elevations |       |
| L.A:                                                      |                                |       |
| AMENDMENTS:                                               |                                | DATE: |
| ENTWIST                                                   |                                |       |
| ENTWISTLE DESIGN SERVICES<br>7 Edgefield Tel:01257 274976 |                                |       |
| 7 Edgefield<br>Astley Village<br>Chorley<br>PR7 1XH       | E-Mail entwistledesign@aol.com |       |