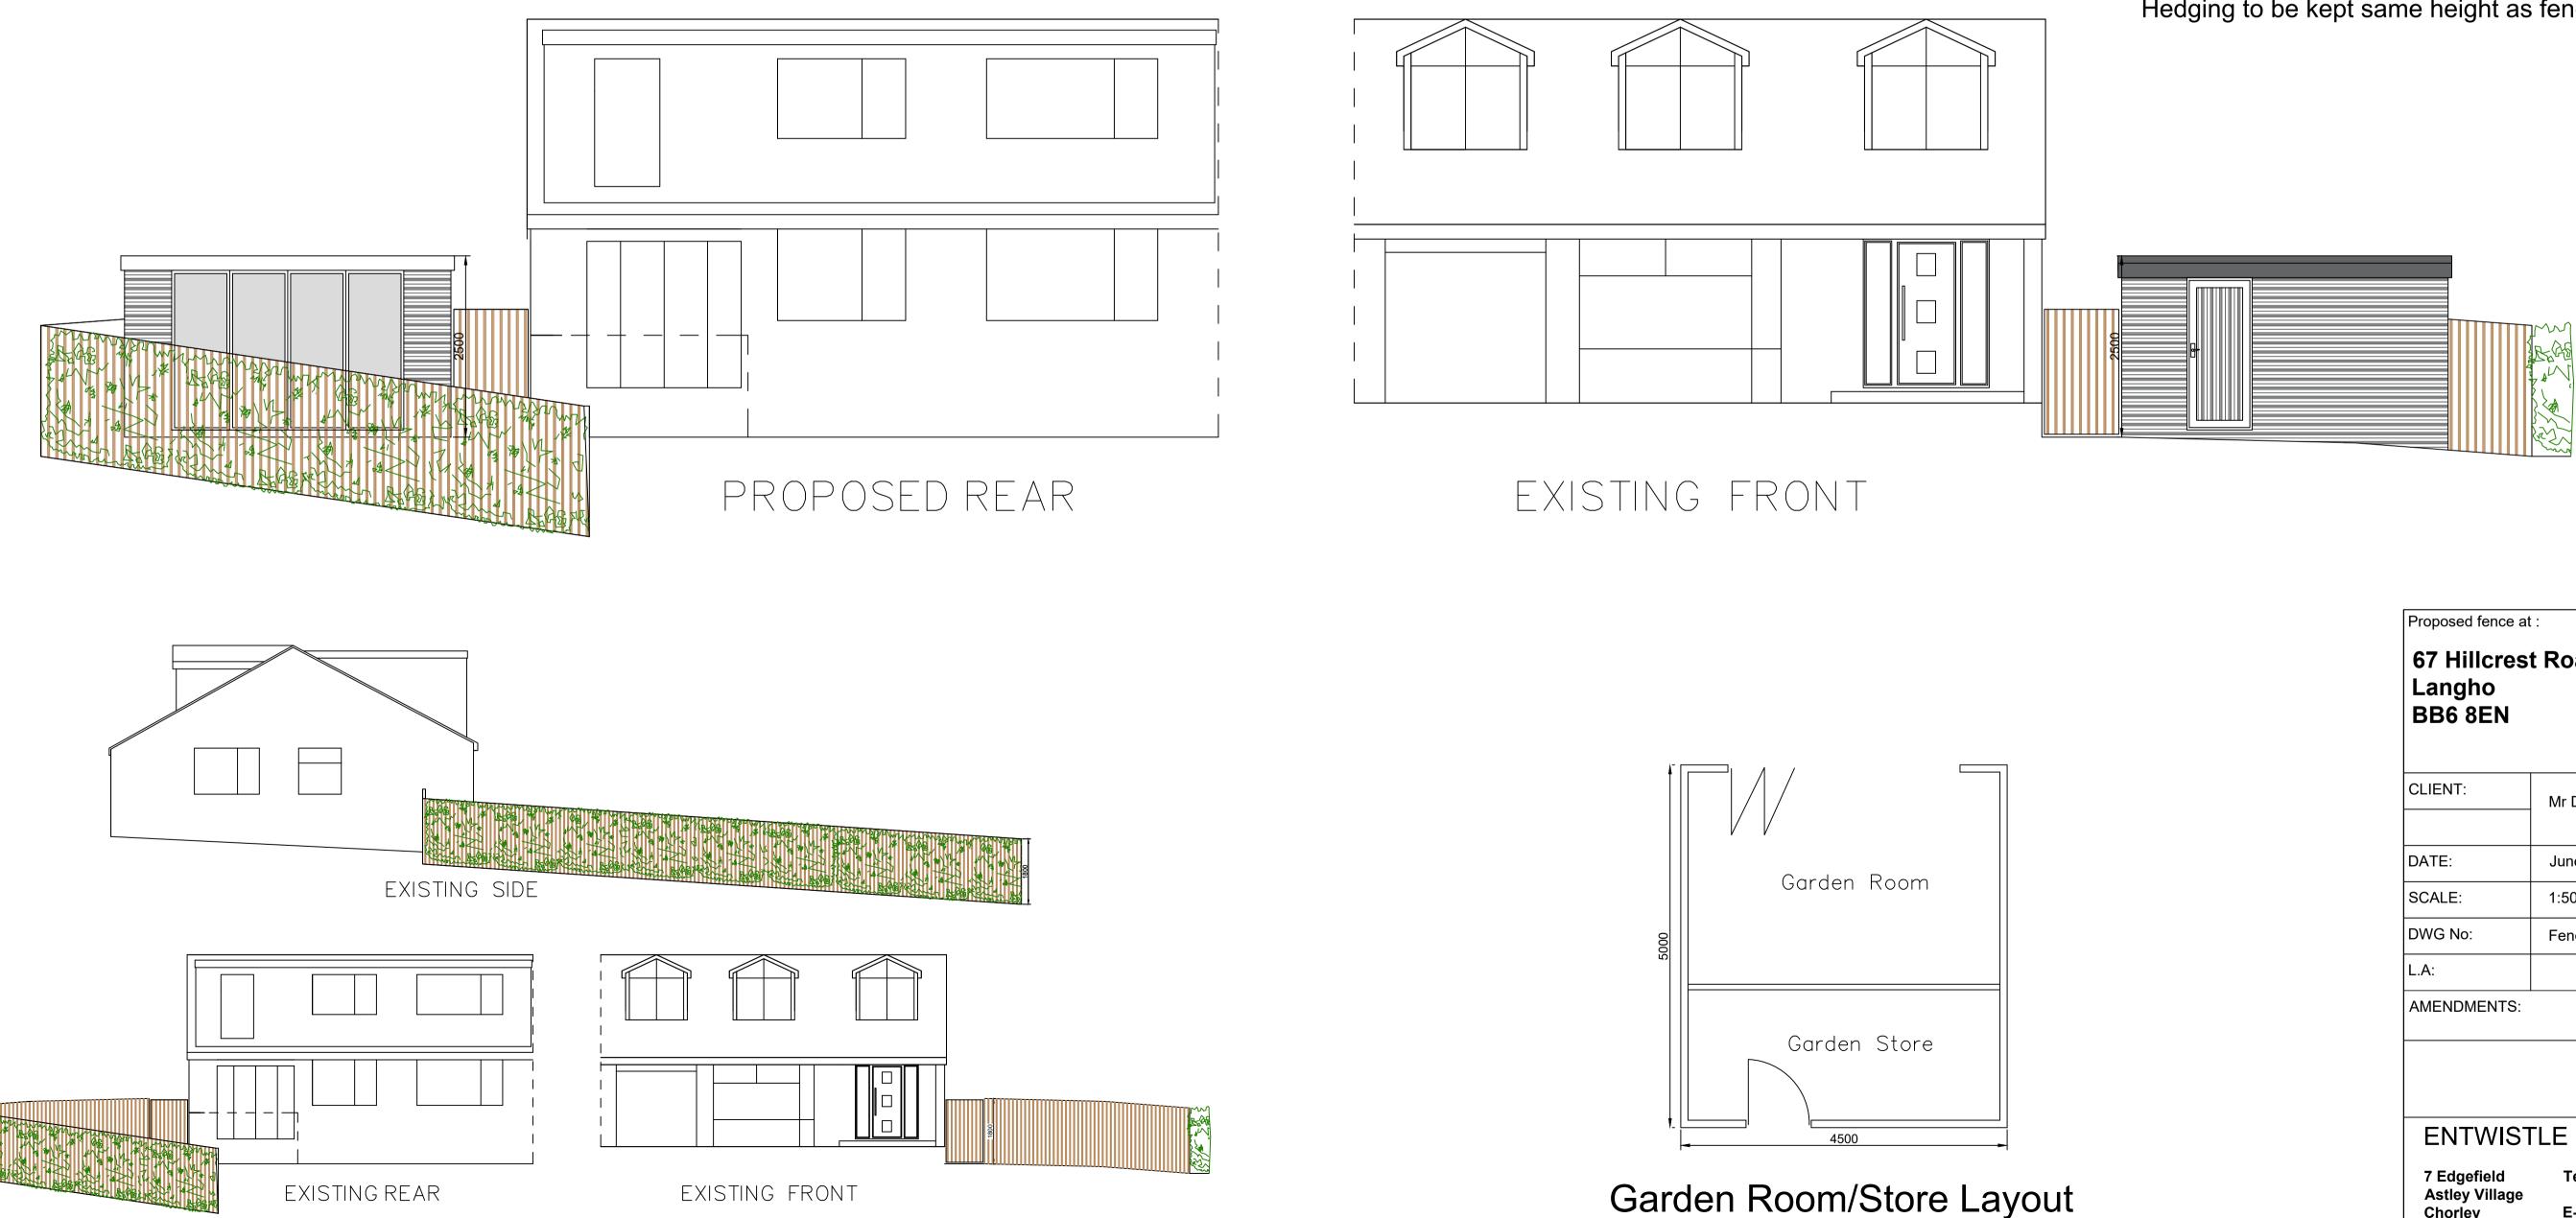

Garden Room/Store Layout

Laurel hedging to be planted alongside of new fence. Hedging to be kept same height as fence.

| Proposed fence at :                                       |                                |       |
|-----------------------------------------------------------|--------------------------------|-------|
| 67 Hillcrest Road<br>Langho<br>BB6 8EN                    |                                |       |
| CLIENT:                                                   | Mr D Houlker                   |       |
| DATE:                                                     | June 2021                      |       |
| SCALE:                                                    | 1:50 & 1:100 @ A1              |       |
| DWG No:                                                   | Fence & Garden Room Elevations |       |
| L.A:                                                      |                                |       |
| AMENDMENTS:                                               |                                | DATE: |
| ENTWIST                                                   |                                |       |
| ENTWISTLE DESIGN SERVICES<br>7 Edgefield Tel:01257 274976 |                                |       |
| 7 Edgefield<br>Astley Village<br>Chorley<br>PR7 1XH       | E-Mail entwistledesign@aol.com |       |