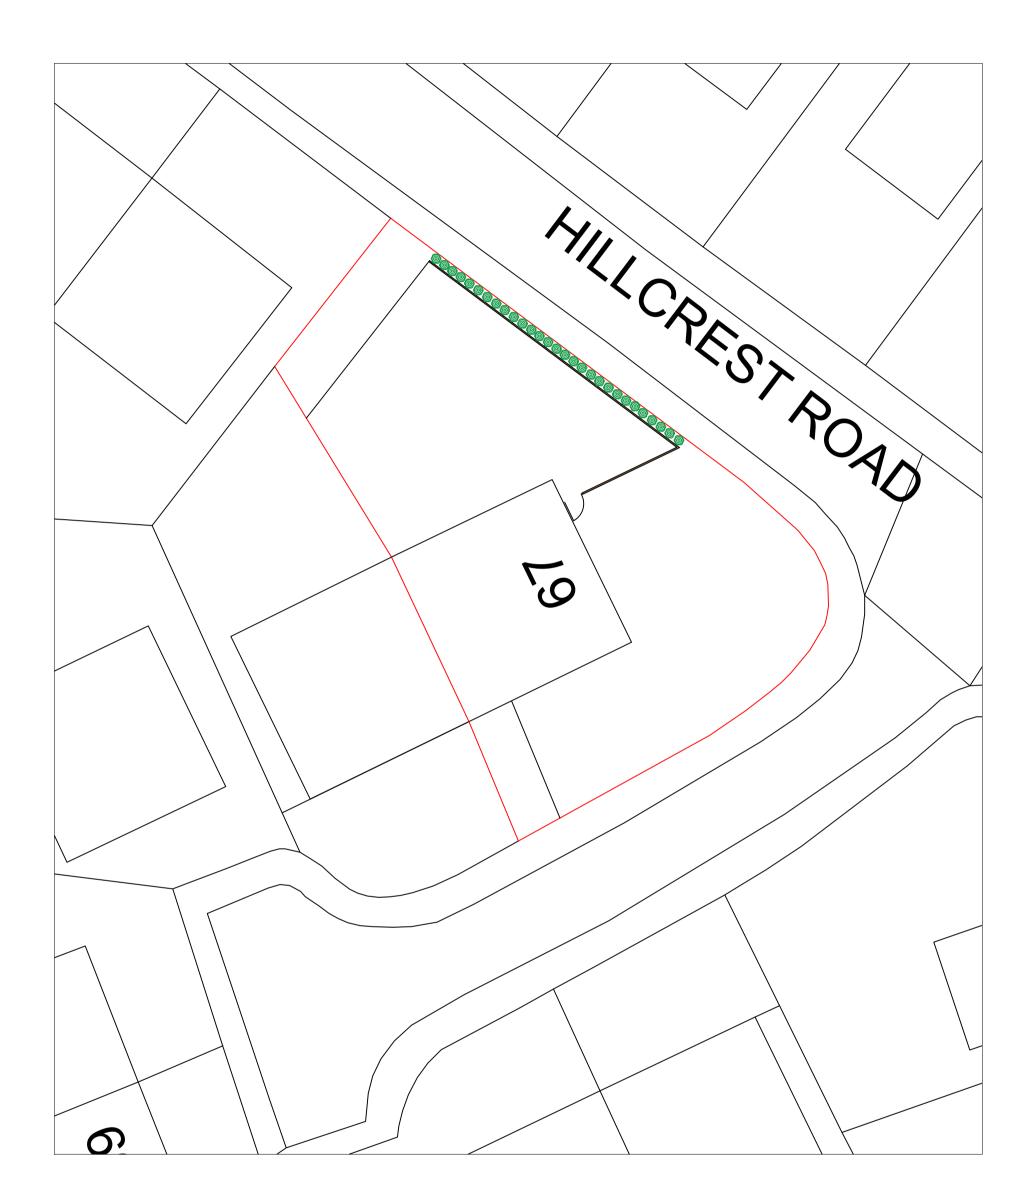

Existing Site Plan

Proposed Site Plan

Application for retrospective planning permission for the erection of a garden fence and planning permission for a garden room which could be built under permitted development.