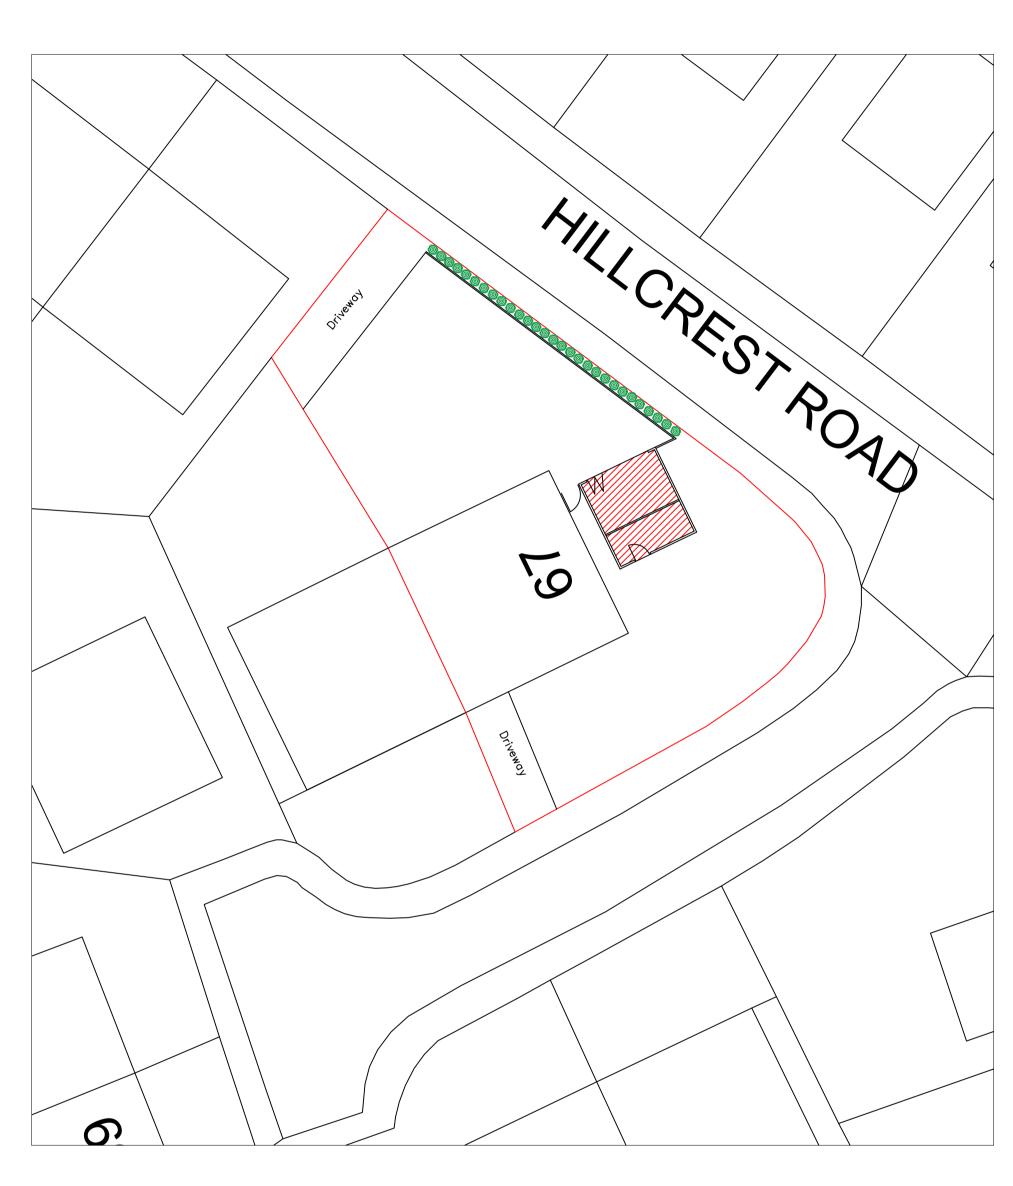

Existing Site Plan

Proposed Site Plan

Application for retrospective planning permission for the erection of a garden fence and planning permission for a garden room which could be built under permitted development.