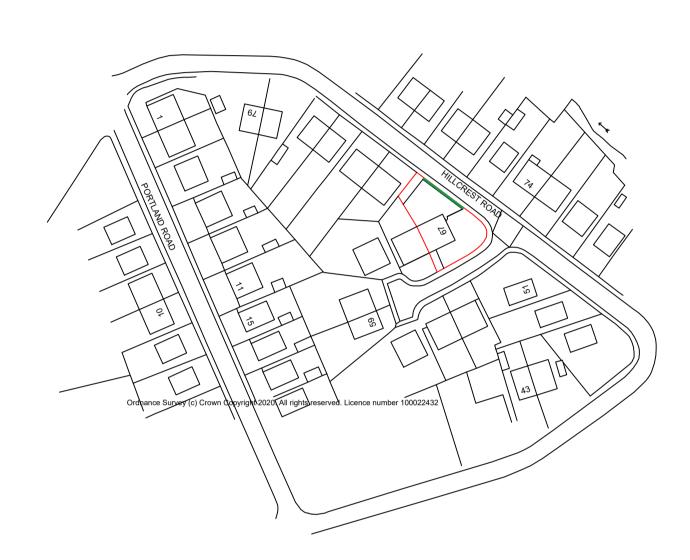

This drawing is to be only used for planning submission.

Location Plan 1:1250

| 67 Hillcrest<br>Langho<br>BB6 8EN |                                |          |
|-----------------------------------|--------------------------------|----------|
| CLIENT:                           | Mr D Houlker                   |          |
| DATE:                             | June 2021                      |          |
| SCALE:                            | 1:200 @ A1                     |          |
| DWG No:                           | Fence & Garden Room Site Plans |          |
| L.A:                              |                                |          |
| AMENDMENTS:                       |                                | DATE:    |
|                                   |                                |          |
| ENIT\\/!QT                        | LE DESIGN S                    | SERVICES |