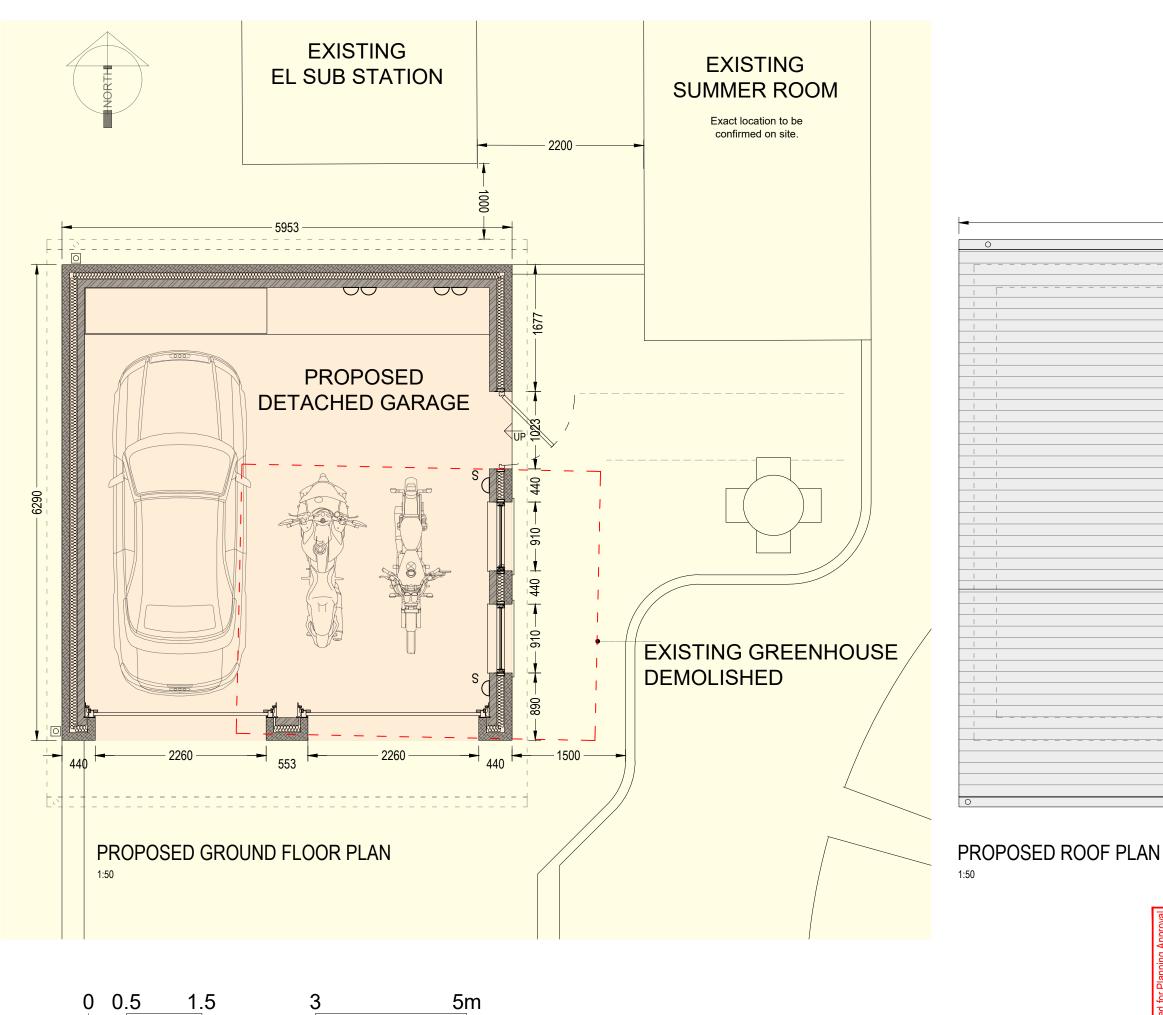

|                              | revision:   |                  |                                  |                |              |     | date: |            |            |
|------------------------------|-------------|------------------|----------------------------------|----------------|--------------|-----|-------|------------|------------|
| oval                         | client:     |                  | project:                         |                |              |     | drawi | ing:       |            |
| Appro                        | MARK EVANS  |                  | TOWN END<br>LONGRIDG<br>PRESTON, | E ROAD, C      | HIPPING      |     | PROP  | OSED PLANS | 3          |
| lanning                      | project no: | drawing<br>PS.03 | I no:                            | revision:<br># | drawn:<br>DF | che | cked: | date:      | scale @ A3 |
| Issued for Planning Approval |             |                  |                                  | stree          |              |     |       | tnershi    |            |