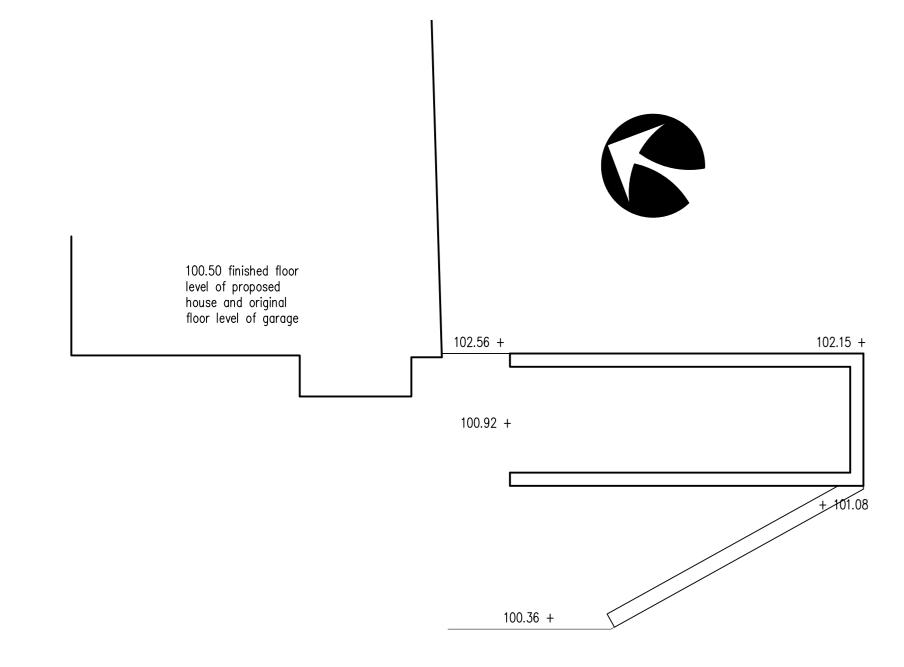

#### job:

Proposed Conversion/Rebuild of Former Filling Station Sawley Road Chatburn

BB

client:

Mr J Butler

drawing:

Original Detached Garage Survey

| scale:<br>1:50 @ A2 | date:<br>04/21 |  | drawn: |  |
|---------------------|----------------|--|--------|--|
| job no:             | drawing no:    |  | rev:   |  |
| 07/2020             | 20             |  | -      |  |