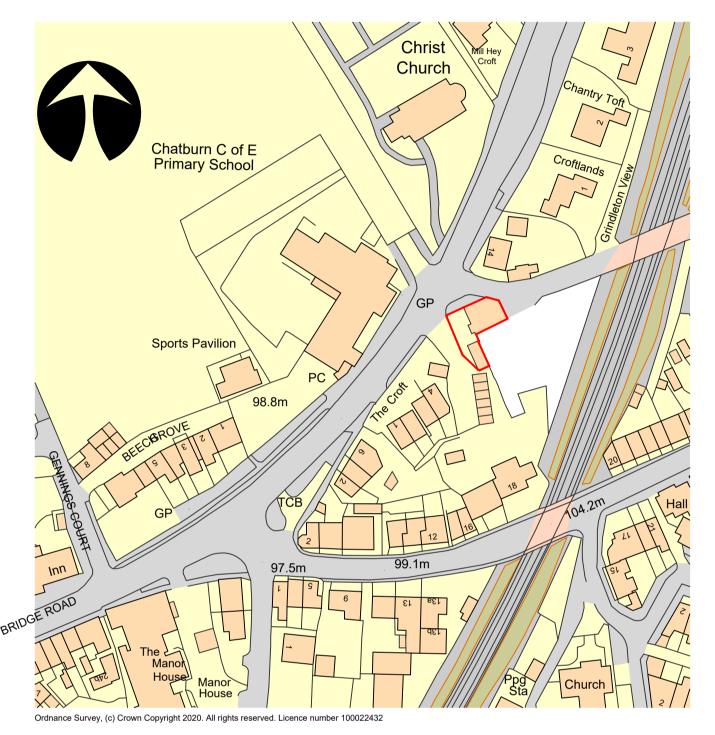

North West Elevation

### North East Elevation

# existing coursed stonework to be retained and reused for all new stone faced walls, existing random stonework not to be re—used except for new stone boundary walls





Proposed Render

## **Existing Splayed North Elevation**



Site Plan





# Second Floor Plan



### Roof Plan





### South East Elevation



### South East

| <b>B</b> Details of rebuilding ex                                                                                                                                   | detached garage added<br>a garage shown, bounda<br>ow omitted to ground fl | 15/04/21<br>iry 14/04/21<br>oor of |
|---------------------------------------------------------------------------------------------------------------------------------------------------------------------|----------------------------------------------------------------------------|------------------------------------|
| Revision                                                                                                                                                            |