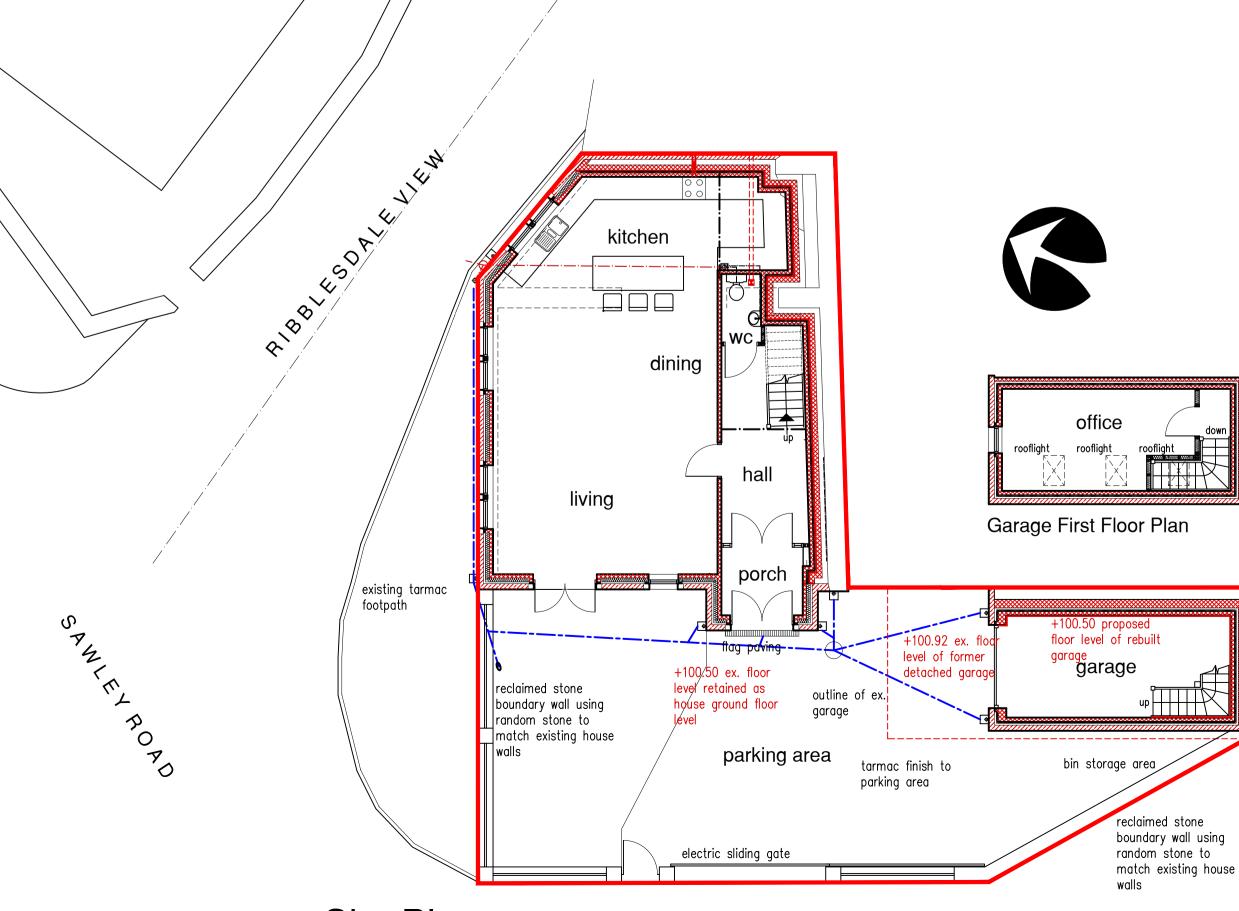

North West Elevation

### North East Elevation

# existing coursed stonework to be retained and reused for all new stone faced walls, existing random stonework not to be re—used except for new stone boundary walls





Proposed Render

## **Existing Splayed North Elevation**



Site Plan





# Second Floor Plan



### Roof Plan





### South East Elevation



### South East

| <b>B</b> Details of rebuilding ex                                                                                                                                   | detached garage added<br>a garage shown, bounda<br>ow omitted to ground fl | 15/04/21<br>iry 14/04/21<br>oor of |
|---------------------------------------------------------------------------------------------------------------------------------------------------------------------|----------------------------------------------------------------------------|------------------------------------|
| Revision