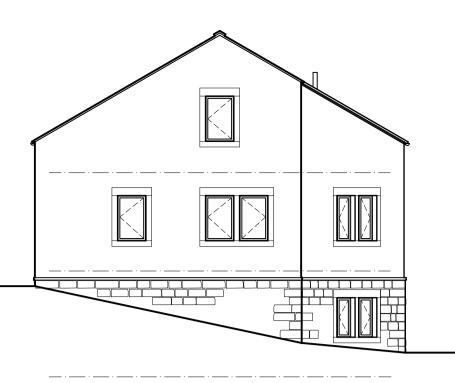

North West Elevation

### North East Elevation

# existing coursed stonework to be retained and reused for all new stone faced walls, existing random stonework not to be re—used except for new stone boundary walls





Proposed Render

## **Existing Splayed North Elevation**



Site Plan





# Second Floor Plan



### Roof Plan





### South East Elevation



### South East

| <b>B</b> Details of rebuilding ex                                                                                                                                   | detached garage added<br>a garage shown, bounda<br>ow omitted to ground fl | 15/04/21<br>iry 14/04/21<br>oor of |
|-------------------------------------------------------------------------------------------------------------------------------------