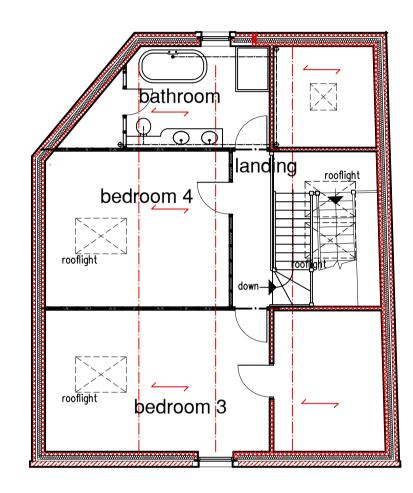

North West Elevation

### North East Elevation

# existing coursed stonework to be retained and reused for all new stone faced walls, existing random stonework not to be re—used except for new stone boundary walls





Proposed Render

## **Existing Splayed North Elevation**



Site Plan





# Second Floor Plan



### Roof Plan





### South East Elevation



### South East

| <b>B</b> Details of rebuilding ex                                                                                                                                   | detached garage added<br>a garage shown, bounda<br>ow omitted to ground fl | 15/04/21<br>iry 14/04/21<br>oor of |
|---------------------------------------------------------------------------------------------------------------------------------------------------------------------|----------------------------------------------------------------------------|------------------------------------|
| Revision