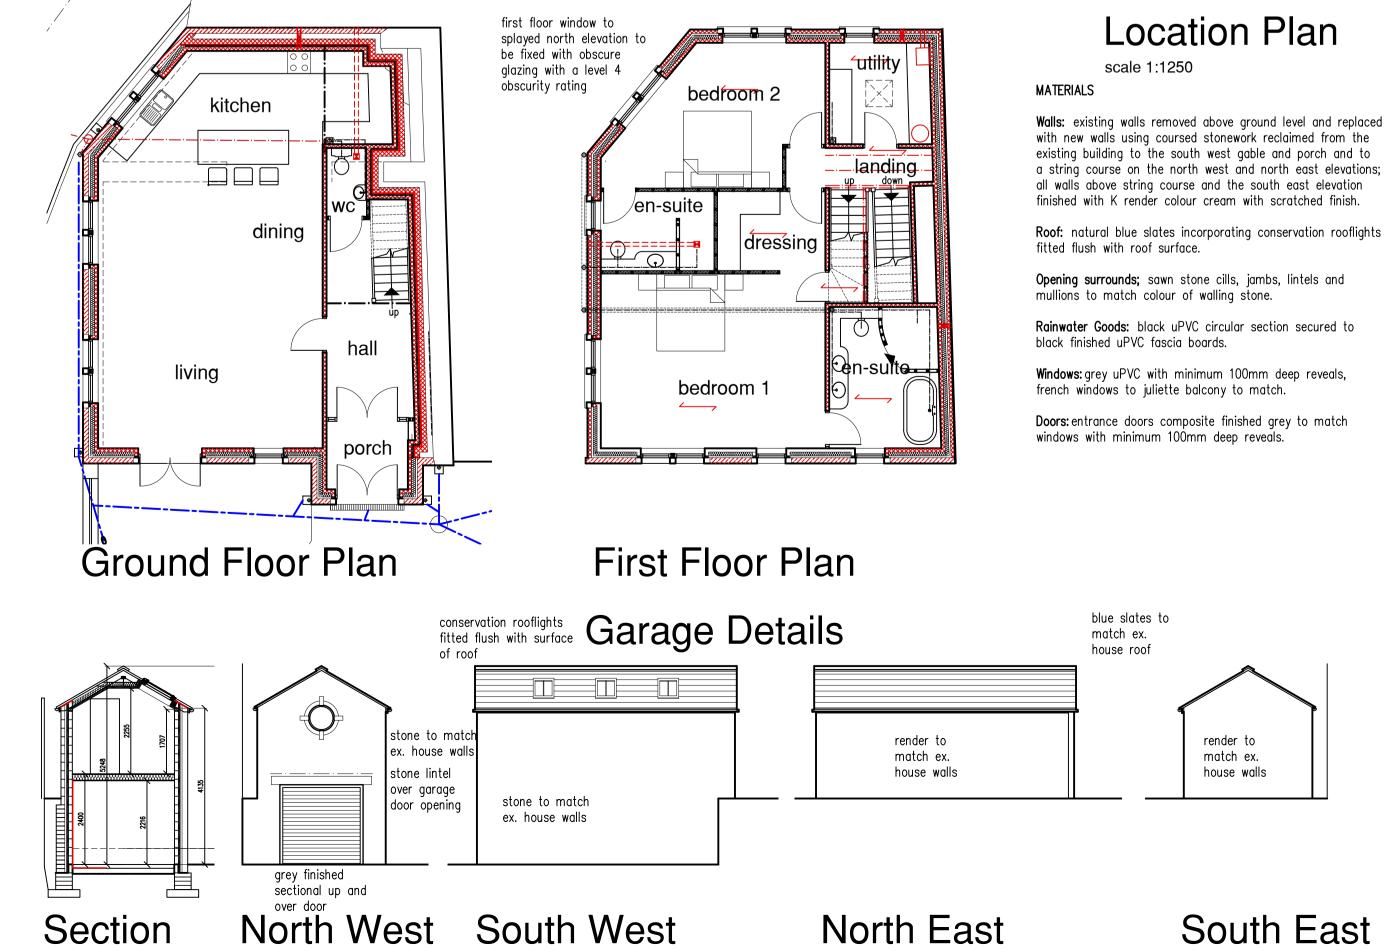

# existing coursed stonework to be retained and reused for all new stone faced walls, existing random stonework not to be re—used except for new stone boundary walls

Proposed Render

## **Existing Splayed North Elevation**

Site Plan

# Second Floor Plan

### Roof Plan

### South East Elevation

### South East

| <b>B</b> Details of rebuilding ex                                                                                                                                   | detached garage added<br>a garage shown, bounda<br>ow omitted to ground fl | 15/04/21<br>iry 14/04/21<br>oor of |
|---------------------------------------------------------------------------------------------------------------------------------------------------------------------|----------------------------------------------------------------------------|------------------------------------|
| Revision                                                                                                                                                            |                                                                            | Date                               |
| Stephen Craven<br>Building Design                                                                                                                                   |                                                                            |                                    |
| Chartered Architectural Technologist and<br>Building Design Consultant                                                                                              |                                                                            |                                    |
| Town Hall, Market Place<br>Settle, North Yorkshire BD24 9EJ<br>Tel 01729 824754 Mobile 07763 766702<br>E-Mail stephen.craven@tiscali.co.uk<br>www.stephencraven.org |                                                                            |                                    |
| job:<br>Proposed Conversion/Rebuild of Former Filling Station<br>Sawley Road<br>Chatburn<br>BB<br>client:                                                           |                                                                            |                                    |
| Mr J Butler                                                                                                                                                         |                                                                            |                                    |
| drawing:                                                                                                                                                            |                                                                            |                                    |
| Proposed Plans, Elevations & Site Plan                                                                                                                              |                                                                            |                                    |
| scale:<br>1:100 @ A1                                                                                                                                                | date:<br>04/20                                                             | drawn:                             |
|                                                                                                                                                                     |                                                                            |                                    |
| job no:                                                                                                                                                             | drawing no                                                                 | o: rev:                            |