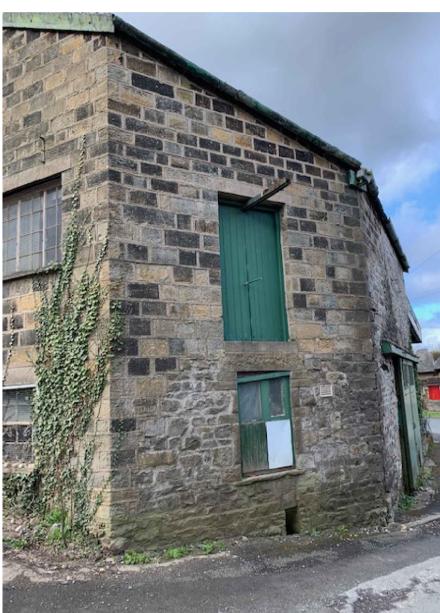

# existing coursed stonework to be retained and reused for all new stone faced walls, existing random stonework not to be re—used except for new stone boundary walls

Proposed Render