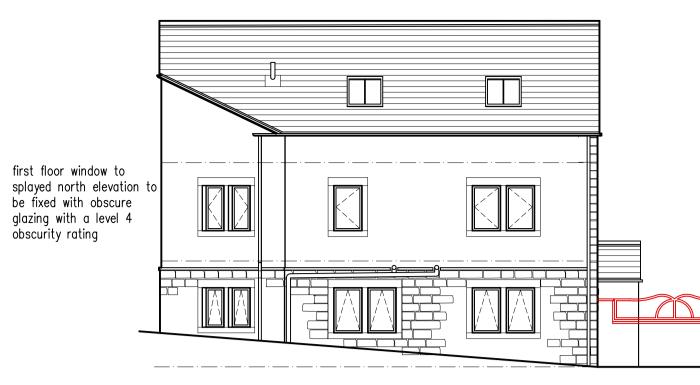

North West Elevation

### North East Elevation

# existing coursed stonework to be retained and reused for all new stone faced walls, existing random stonework not to be re—used except for new stone boundary walls





Proposed Render

## **Existing Splayed North Elevation**



Site Plan





# Second Floor Plan



### Roof Plan





### South East Elevation



### South East

| <b>B</b> Details of rebuilding ex                                                                                                                                   | detached garage added<br>a garage shown, bounda<br>ow omitted to ground fl | 15/04/21<br>iry 14/04/21<br>oor of |
|---------------------------------------------------------------------------------------------------------------------------------------