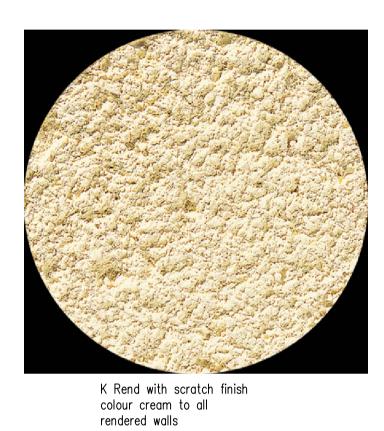

# existing coursed stonework to be retained and reused for all new stone faced walls, existing random stonework not to be re—used except for new stone boundary walls

Proposed Render