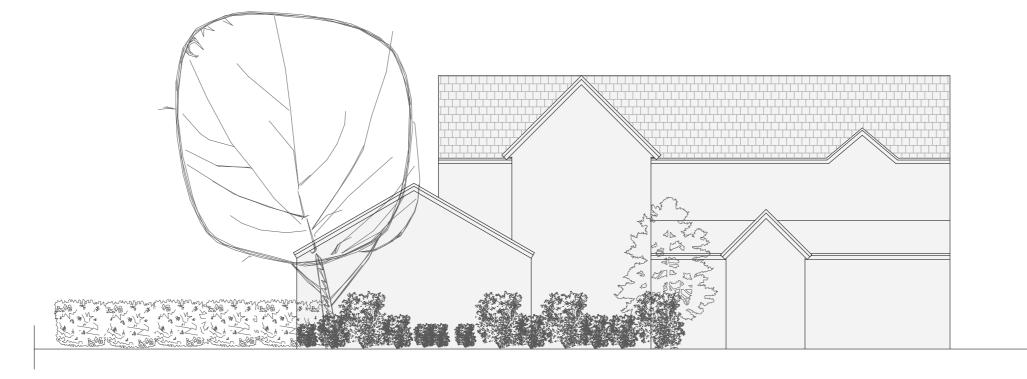

## EXISTING STREET ELEVATION

| REVISION                           | DATE                 | DRAWN BY               | CHECK    | ED BY |
|------------------------------------|----------------------|------------------------|----------|-------|
| А                                  | 03/05/2021           | D.C                    | C        | ).C   |
| SCALE 1:100                        |                      |                        |          |       |
| 0                                  | 2                    | 4                      | 6 [<br>] | m]    |
| 1:100 @ A1                         | JOB NUMBER<br>123    | DRAWING NI<br>123-PL-E |          |       |
| PROJECT                            |                      |                        |          |       |
| 5 Browgate Sawl                    | ey, Clitheroe BB7 4N | ۱B                     |          |       |
| DRAWING TITLE                      |                      |                        |          |       |
| New Walls and G<br>EXISTING PLAN A |                      |                        |          |       |
| DRAWING STAGE                      |                      |                        |          |       |