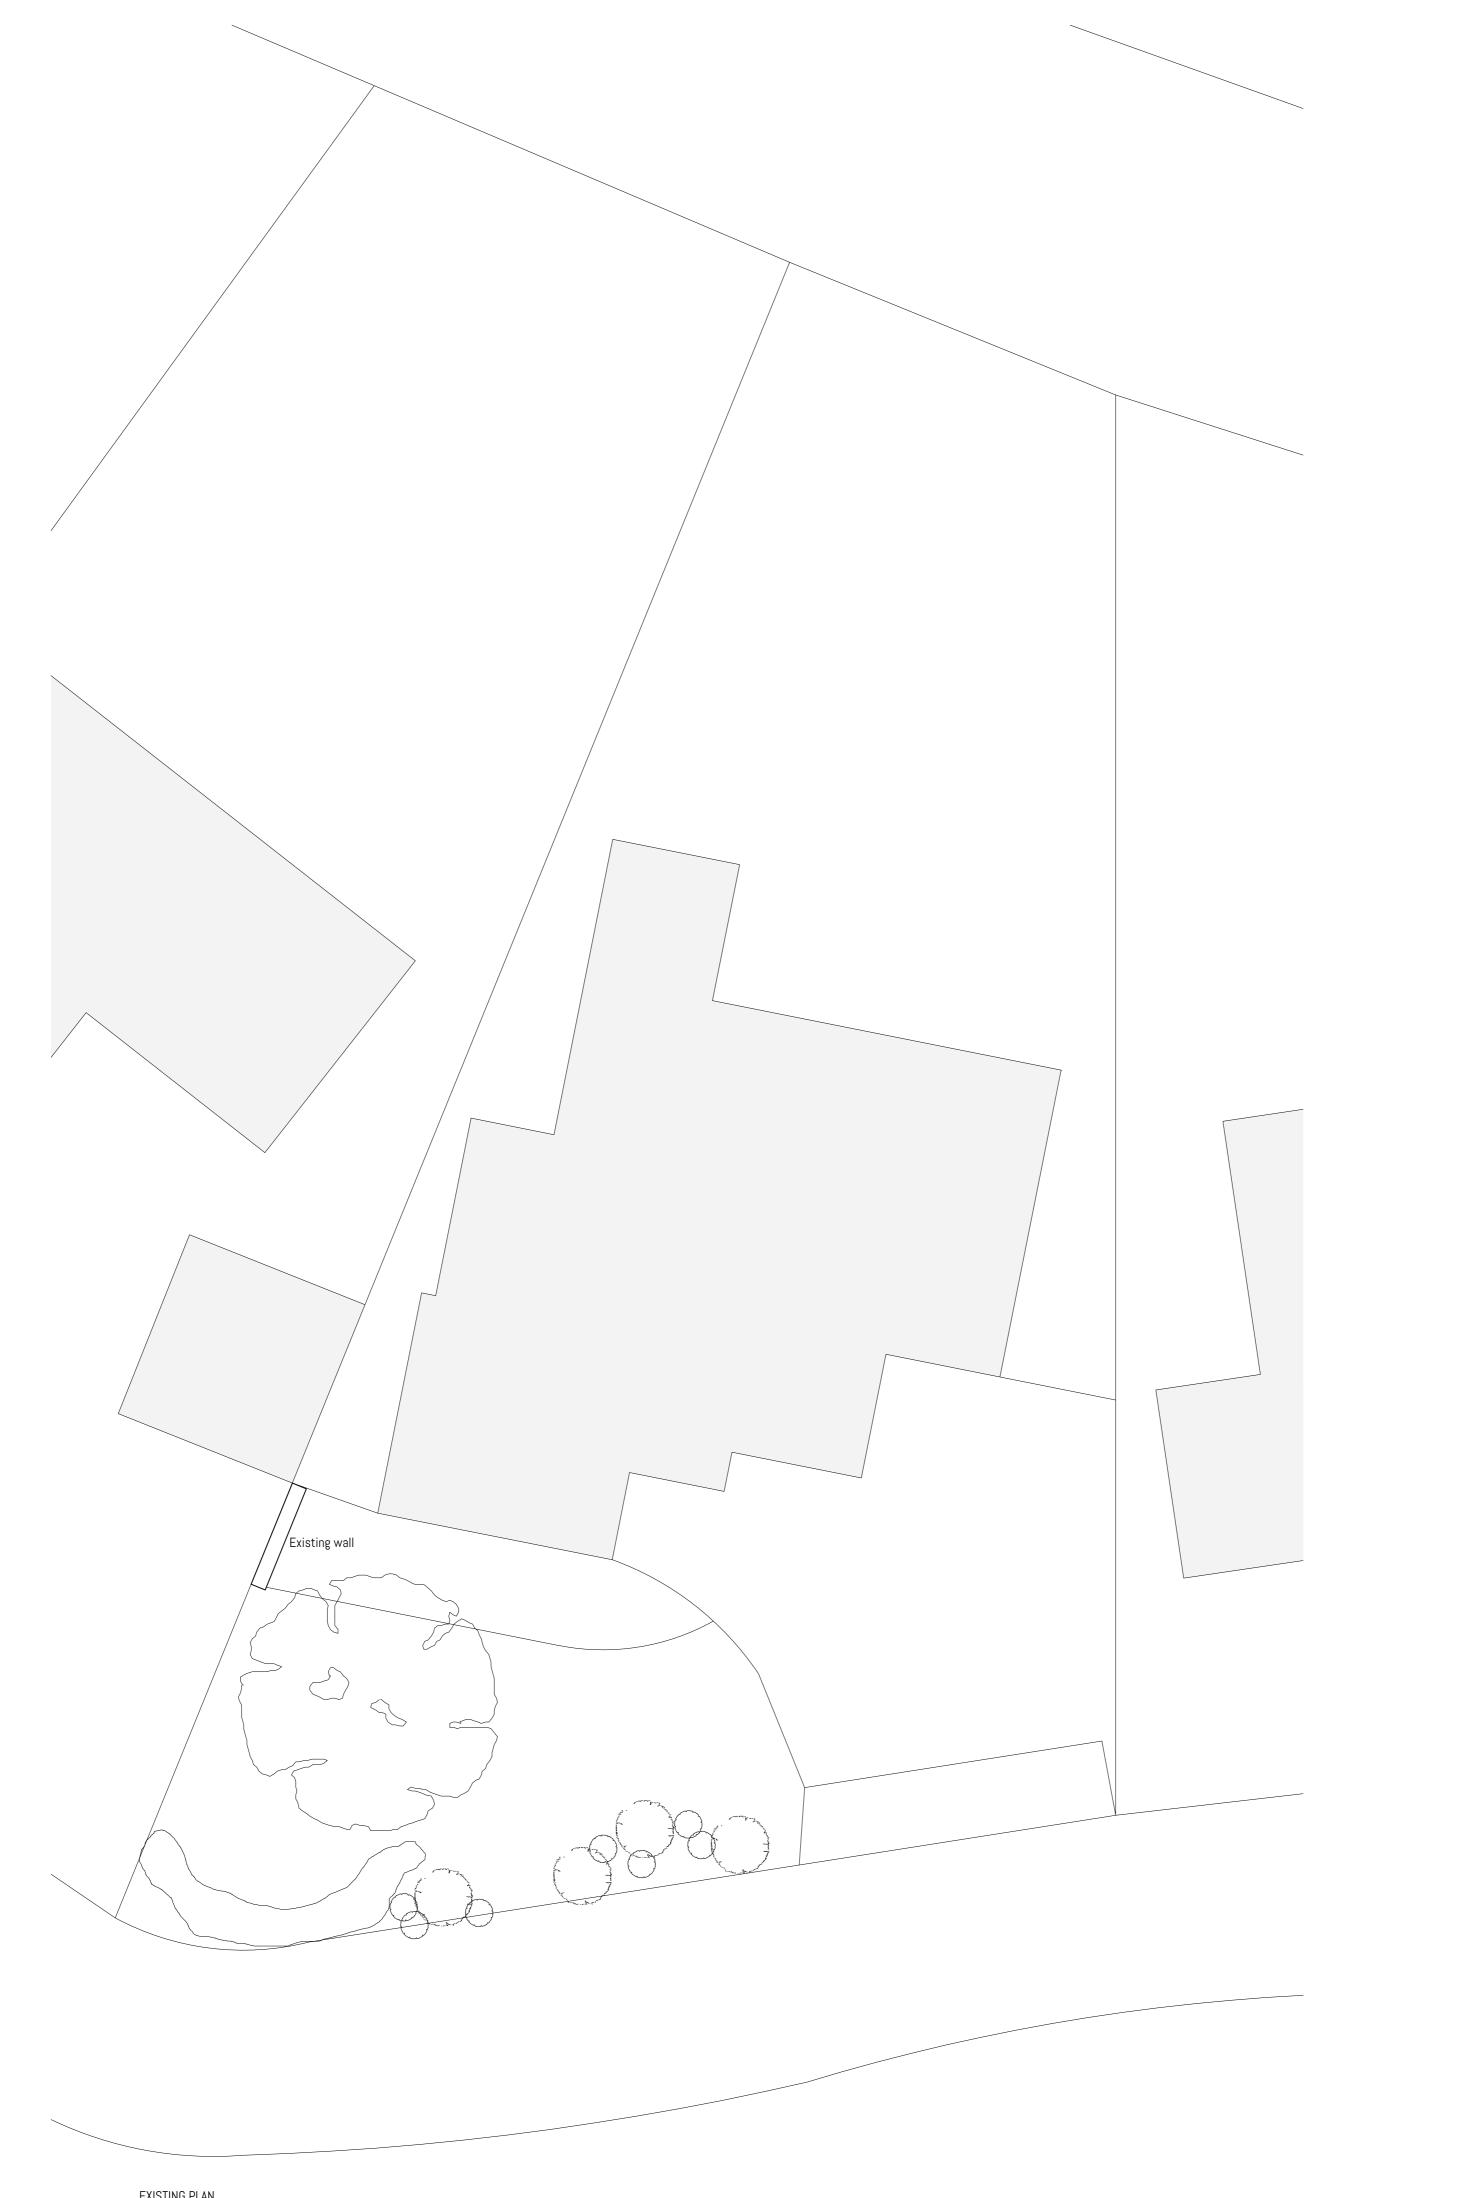

## EXISTING STREET ELEVATION

| REVISION                           | DATE                 | DRAWN BY               | CHECK    | ED BY |
|------------------------------------|----------------------|------------------------|----------|-------|
| А                                  | 03/05/2021           | D.C                    | C        | ).C   |
| SCALE 1:100                        |                      |                        |          |       |
| 0                                  | 2                    | 4                      | 6 [<br>] | m]    |
| 1:100 @ A1                         | JOB NUMBER<br>123    | DRAWING NI<br>123-PL-E |          |       |
| PROJECT                            |                      |                        |          |       |
| 5 Browgate Sawl                    | ey, Clitheroe BB7 4N | ۱B                     |          |       |
| DRAWING TITLE                      |                      |                        |          |       |
| New Walls and G<br>EXISTING PLAN A |                      |                        |          |       |
| DRAWING STAGE                      |                      |                        |          |       |