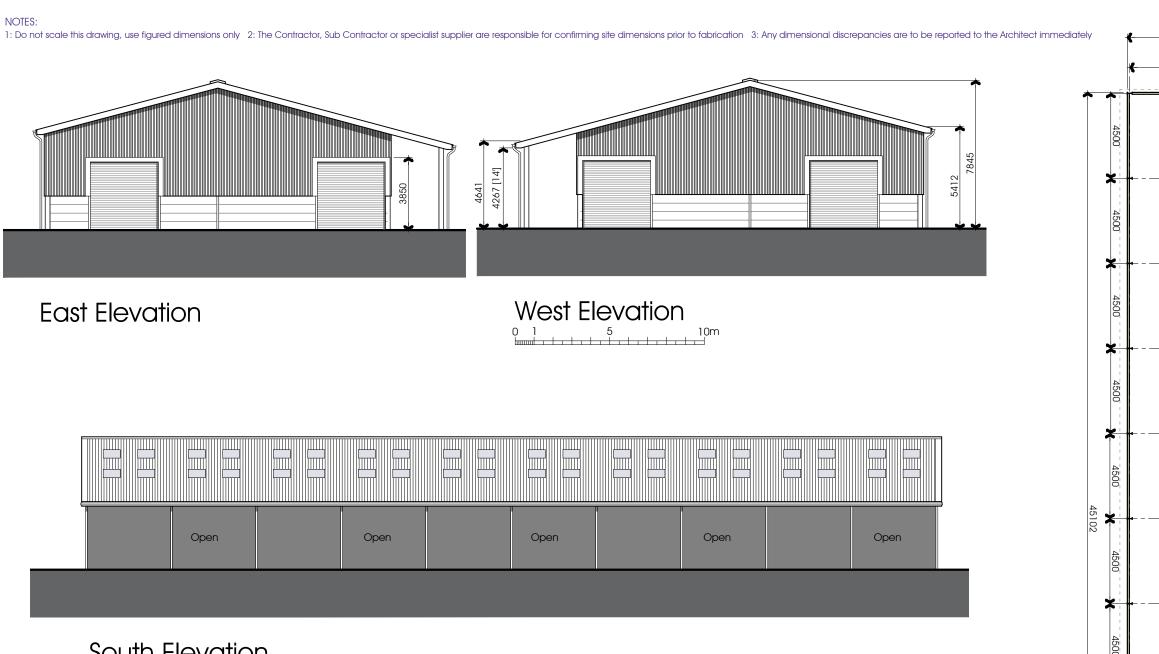

NOTES: 1: Do not scale this drawing, use figured dimensions only 2: The Contractor, Sub Contractor or specialist supplier are responsible for confirming site dimensions prior to fabrication 3: Any dimensional discrepancies are to be reported to the Architect immediately

> Hesketh End Location Plan 100m 0 10 50

Mr J Kenyon

DRAWING NO. 01 REVISION SCALE 1:2500 @ A3

D CB 

DRAWING NO. REVISION

JOB NO. 3269 02

SCALE 1:500 @ A3

North Elevation

PGB Architectural Services LTD Lily Cottage, 12 Glen Avenue, Knowle Green, Preston PR3 2ZQ 📱 07866 366 565 🦛 01254 820092 🔳 info@pgb-arch.com 🌘 pgb-arch.com Proposed Plans & Elevations

×

4500

×

4500

×

DATE 30.04.2021