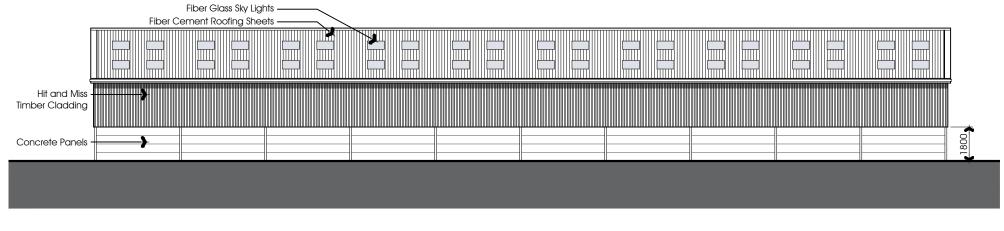

NOTES: 1: Do not scale this drawing, use figured dimensions only 2: The Contractor, Sub Contractor or specialist supplier are responsible for confirming site dimensions prior to fabrication 3: Any dimensional discrepancies are to be reported to the Architect immediately

> Hesketh End Location Plan 100m 0 10 50

Mr J Kenyon

DRAWING NO. 01 REVISION SCALE 1:2500 @ A3



D CB 





DRAWING NO. REVISION

JOB NO. 3269 02



SCALE 1:500 @ A3







North Elevation

PGB Architectural Services LTD Lily Cottage, 12 Glen Avenue, Knowle Green, Preston PR3 2ZQ 📱 07866 366 565 🦛 01254 820092 🔳 info@pgb-arch.com 🌘 pgb-arch.com Proposed Plans & Elevations

×

4500

×

4500

×

DATE 30.04.2021

| 2 | 126 | 0 |
|---|-----|---|
|   |     |   |



- - -



03