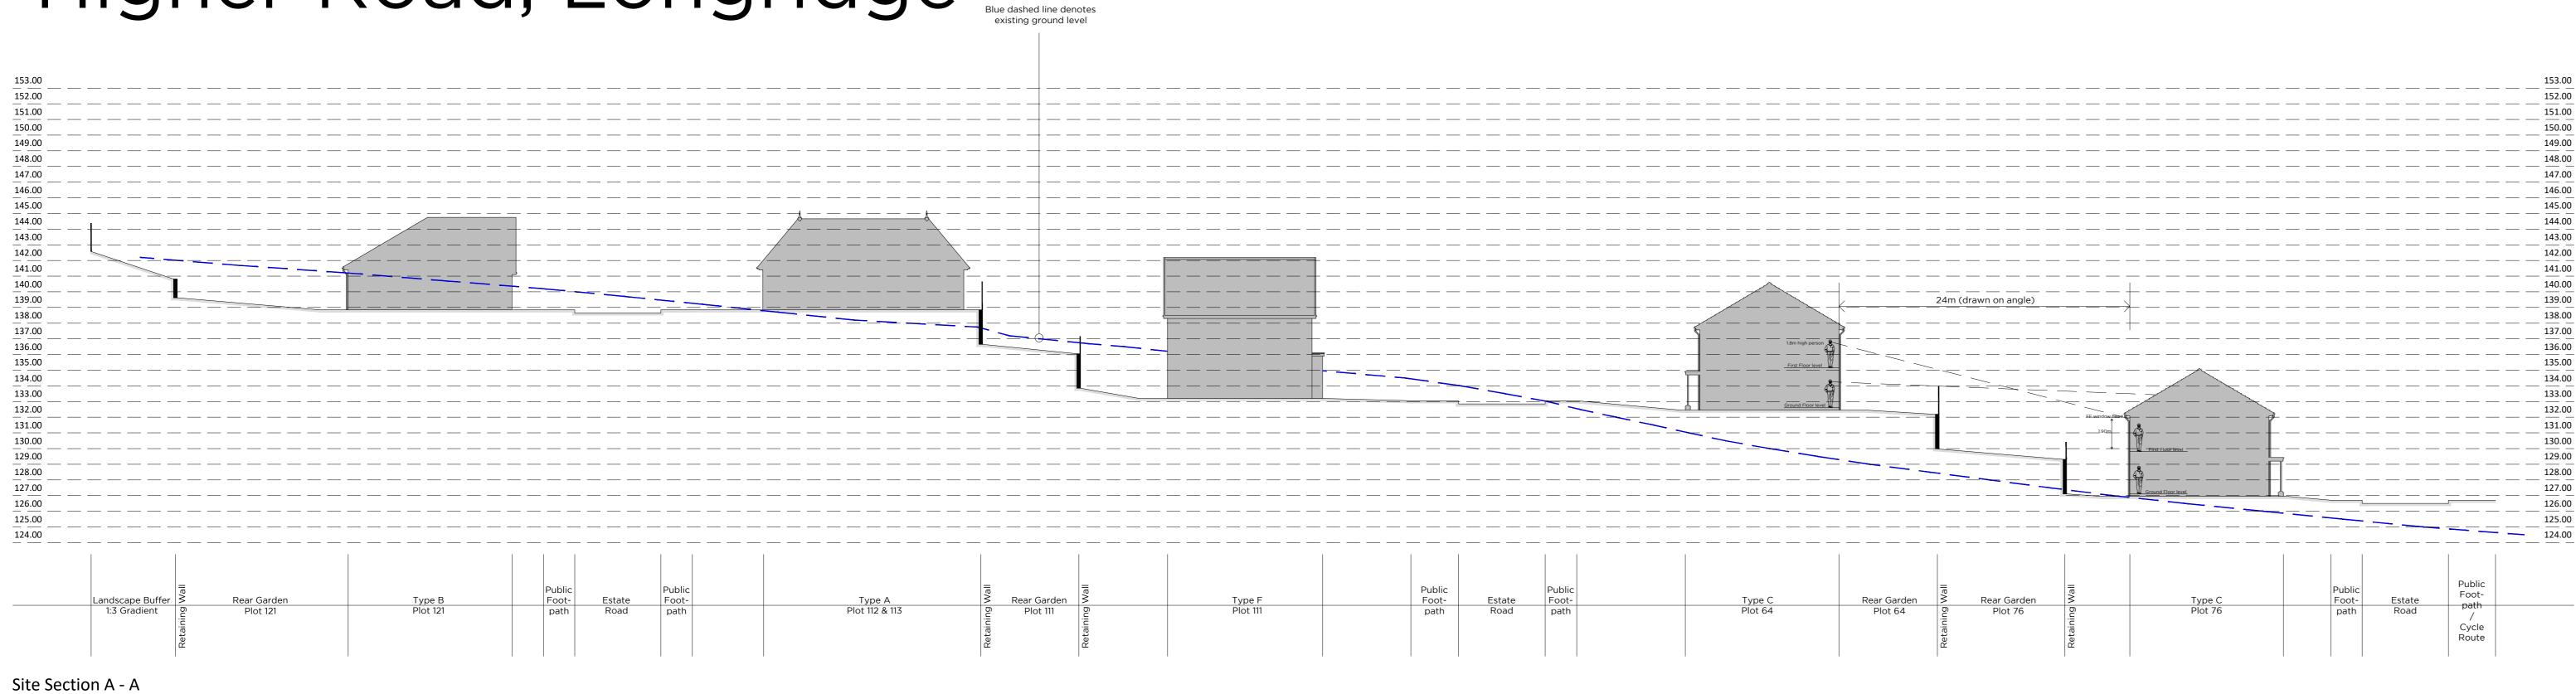

## Higher Road, Longridge

Site Section C - C

Extent of Site Boundary

- The Copyright of this drawing belongs to MPSL Planning & Design Ltd. and shall not be used or reproduced in any form without its express permission.
- Do not scale from this drawing Work to figured dimensions only. All dimensions to be checked on site prior to the execution of any work.
- For the avoidance of doubt all dimensions are measured to wall structure and not the finishes unless otherwise stated. Where any discrepancy is found to exist within or between
- drawings and/or documents it should be reported to the architect immediately. MPSL Planning & Design Ltd. shall not be liable for any use of drawings and documents for any purpose other than for
- which the same were prepared by or on behalf of MPSL Planning & Design Ltd.