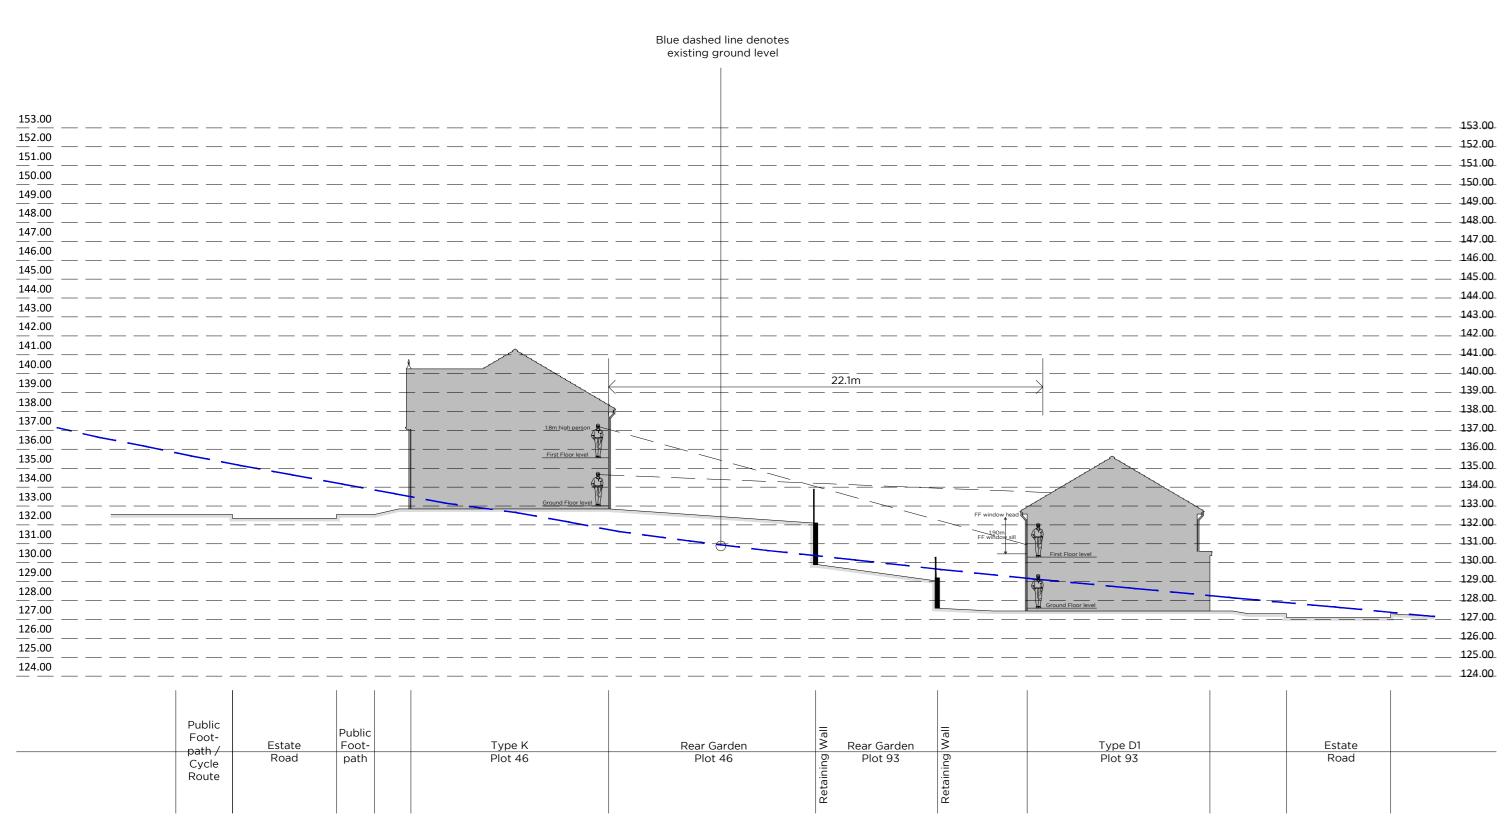

## Higher Road, Longridge

Site Section C - C

Extent of Site Boundary

- The Copyright of this drawing belongs to MPSL Planning & Design Ltd. and shall not be used or reproduced in any form without its express permission.
- Do not scale from this drawing Work to figured dimensions only. All dimensions to be checked on site prior to the execution of any work.
- For the avoidance of doubt all dimensions are measured to wall structure and not the finishes unless otherwise stated. Where any discrepancy is found to exist within or between
- drawings and/or documents it should be reported to the architect immediately. MPSL Planning & Design Ltd. shall not be liable for any use of drawings and documents for any purpose other than for
- which the same were prepared by or on behalf of MPSL Planning & Design Ltd.