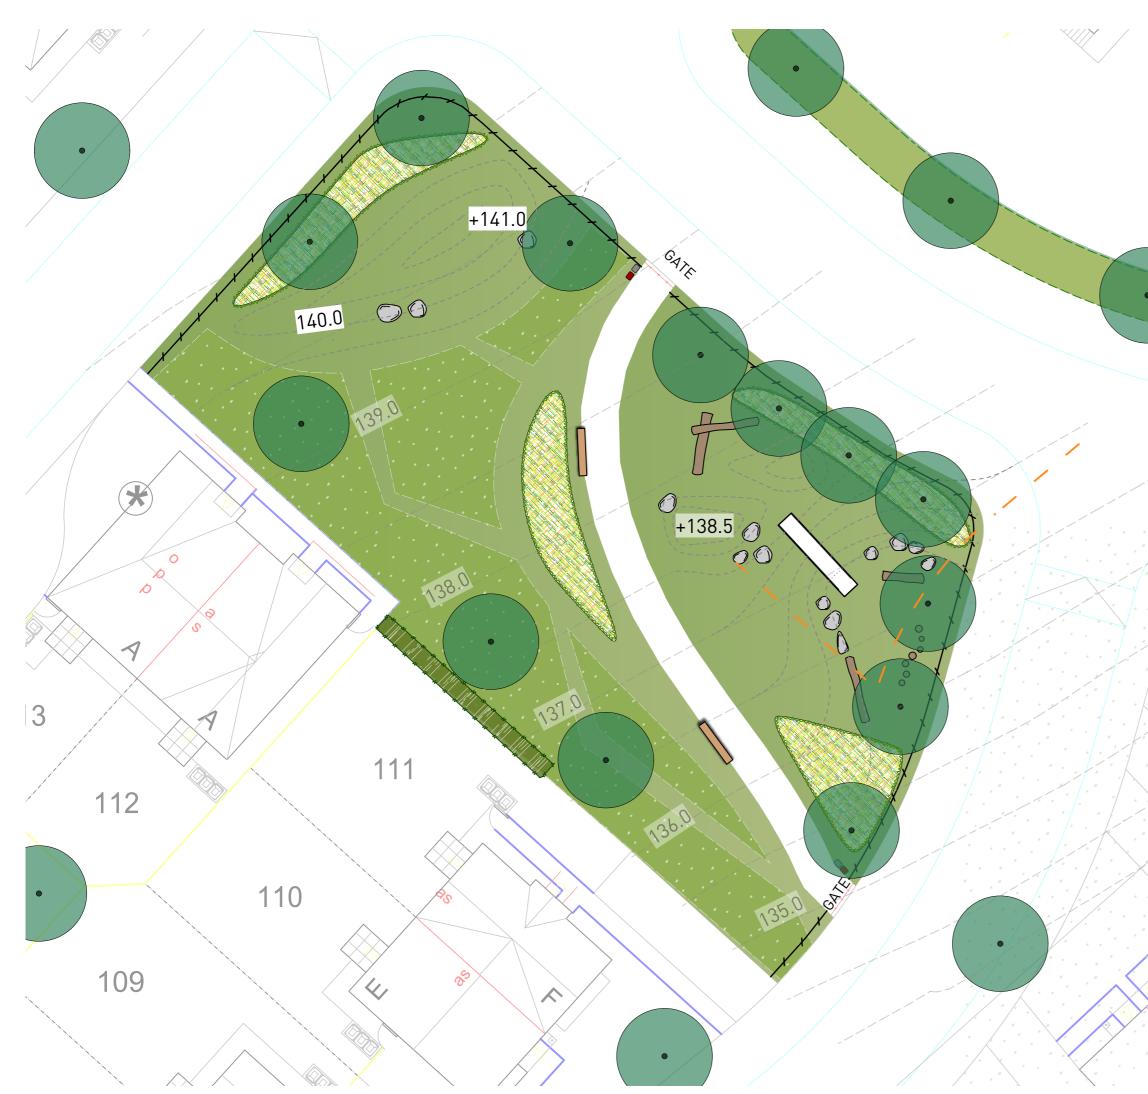

KEY

---- Contours

20m offset from proposed homes

Proposed tree

Bow top railing with gates as shown

Amenity grass - seeded with Emorsgate EL1 Flowering Lawn Mix (or similar approved)

Long/meadow wildflower - seeded with Emorsgate EM1 Basic General Purpose Meadow Mixture (or similar approved)

Ornamental grass bed (single species to entire bed: Pennisetum 'Fairy tails')

 $\bigcirc$ 

°°0<sub>0</sub>

 $\rightarrow$ 

Sculpted earth mounds

Buffer shrub planting

Embankment slide - Wickstead - Final design subject to site survey

Stone boulders

Timber logs (securely fixed)

Timber stepping logs

Litter bin

Dog bin

Timber bench

C25.11.21SWUpdated LayoutB19.05.21SWClarification regarding slideA17.05.21SWAmendment to LayoutRevDateByNote

## Higher Road, Longridge

Client : Stanley Investments Ltd. DRWG No : P21-1399\_004 REV: C Drawn by : RK Approved by : SW Date : 25/11/2021 Scale : 1:200 @ A2