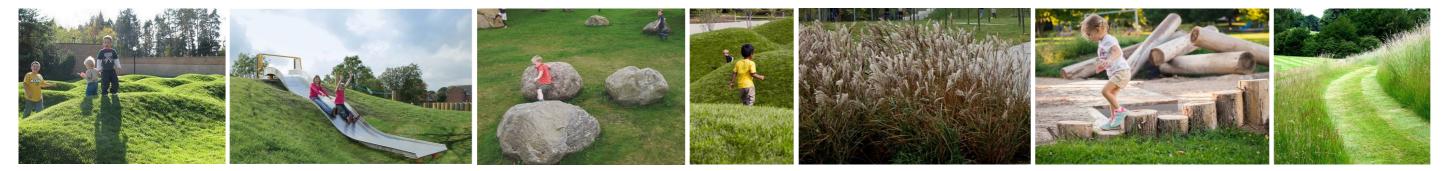

## PRECEDENT IMAGES:

Ornamental grass bed (single species to entire bed: Pennisetum 'Fairy tails')

 $\bigcirc$ 

°°0<sub>0</sub>

 $\rightarrow$ 

Sculpted earth mounds

Buffer shrub planting

Embankment slide - Wickstead - Final design subject to site survey

Stone boulders

Timber logs (securely fixed)

Timber stepping logs

Litter bin

Dog bin

Timber bench

C25.11.21SWUpdated LayoutB19.05.21SWClarification regarding slideA17.05.21SWAmendment to LayoutRevDateByNote