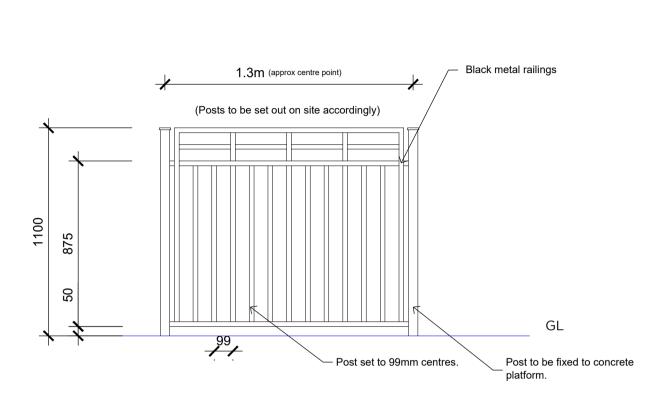

•••• 600mm high brick wall & piers

1100mm high railings around play space and to create balustrade to split level access platform

1800mm close boarded fence including 300mm concrete gravel board

1800mm high brick wall & piers