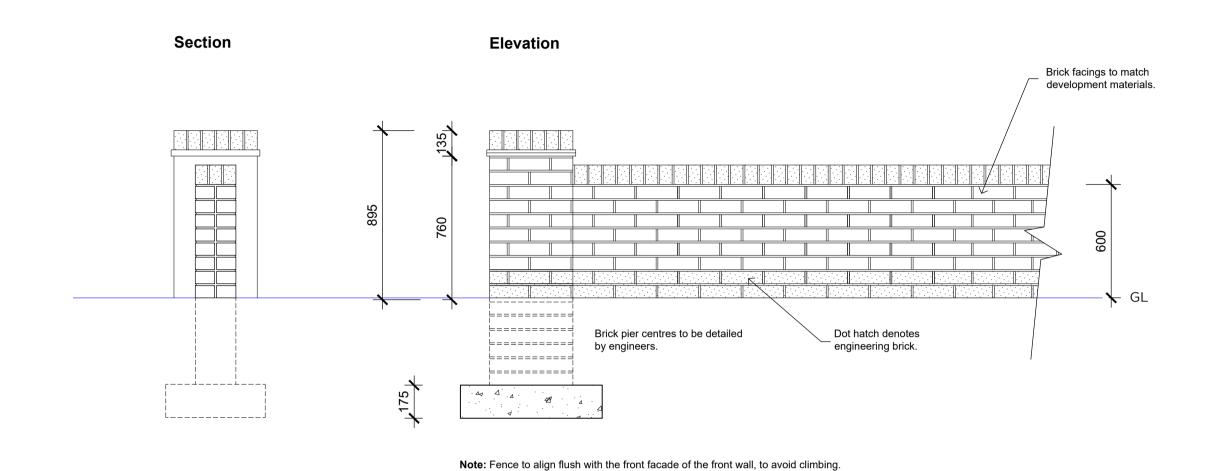

•••• 600mm high brick wall & piers

1100mm high railings around play space and to create balustrade to split level access platform

1800mm close boarded fence including 300mm concrete gravel board

1800mm high brick wall & piers