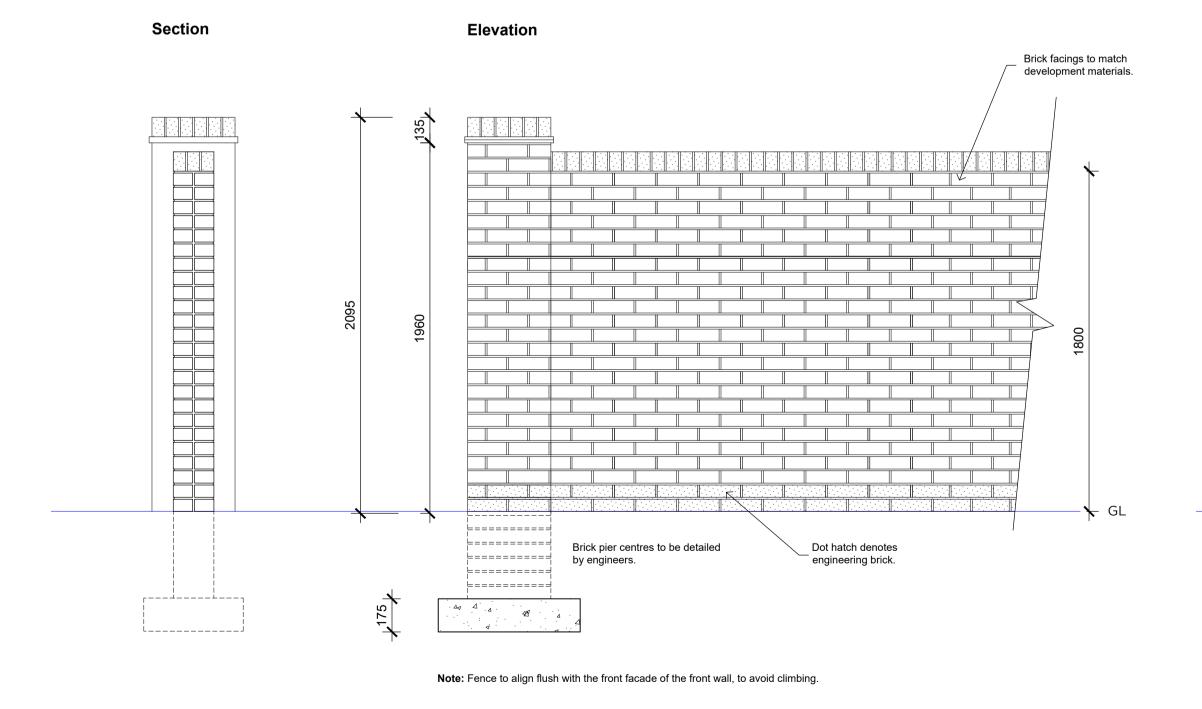

•••• 600mm high brick wall & piers

1100mm high railings around play space and to create balustrade to split level access platform

1800mm close boarded fence including 300mm concrete gravel board

1800mm high brick wall & piers