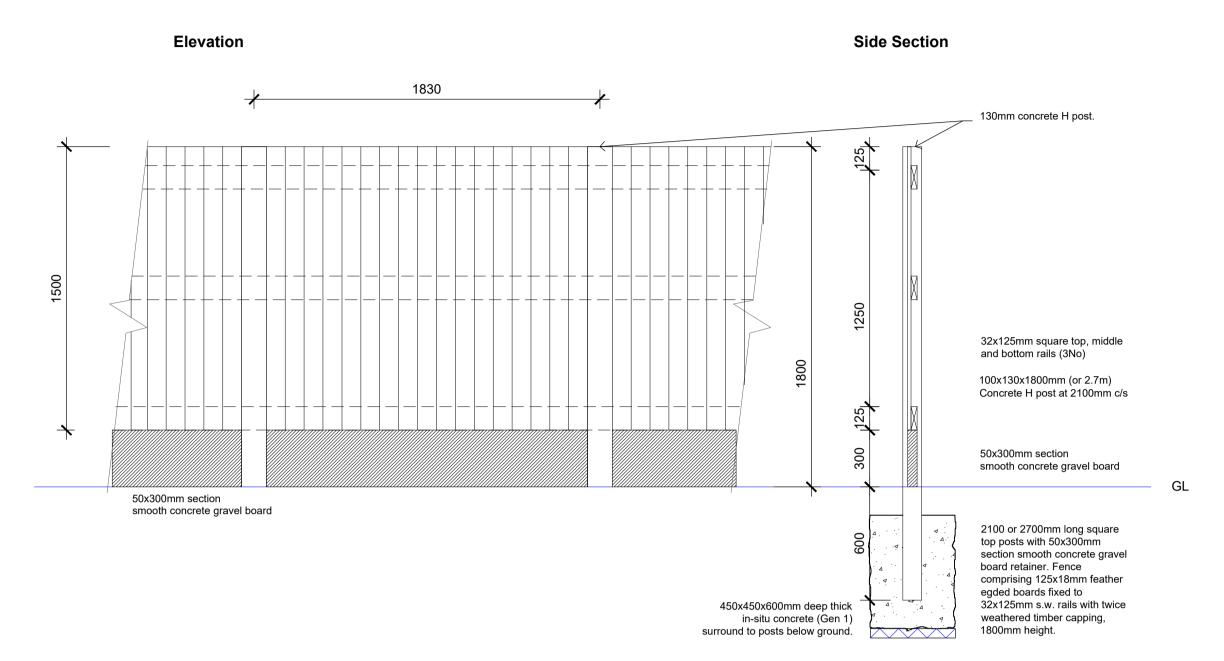

•••• 600mm high brick wall & piers

1100mm high railings around play space and to create balustrade to split level access platform

1800mm close boarded fence including 300mm concrete gravel board

1800mm high brick wall & piers