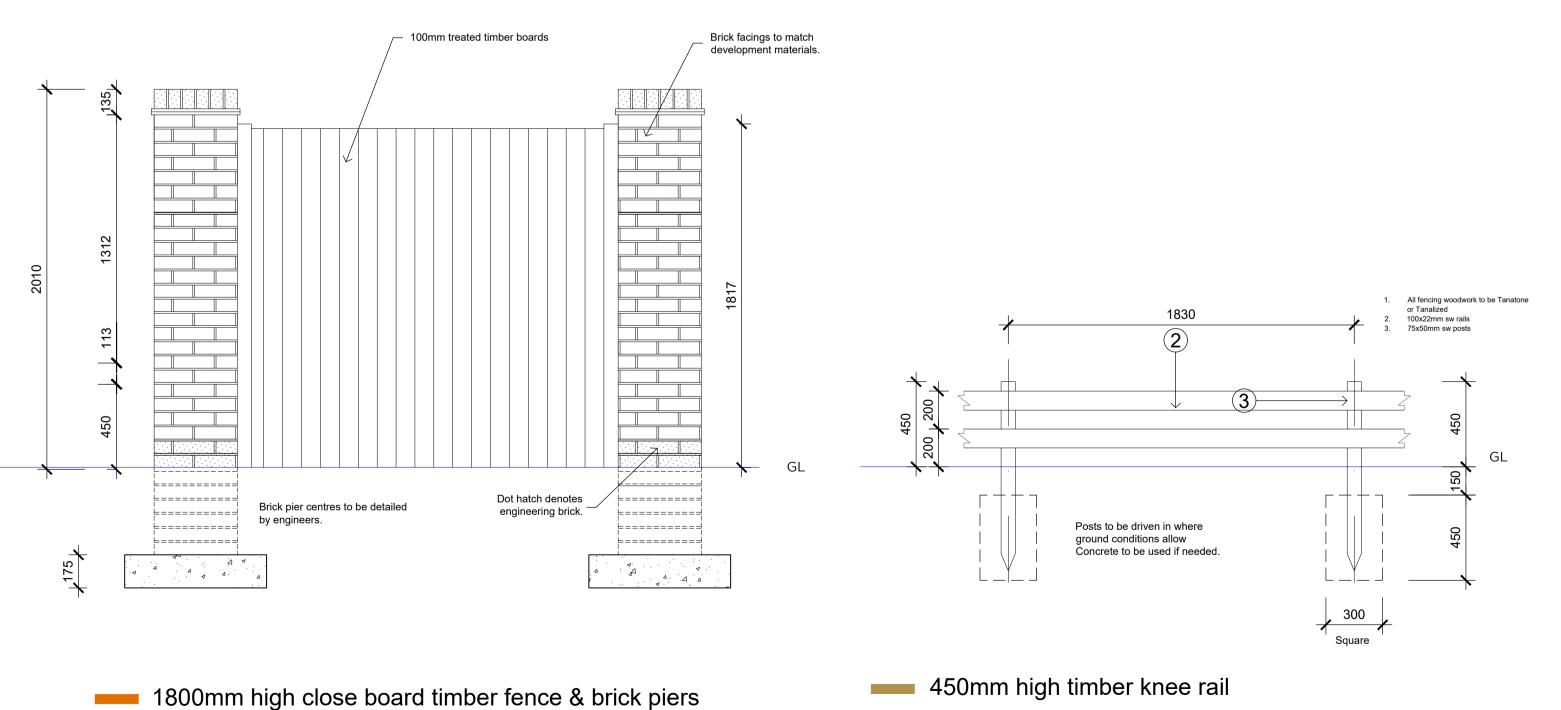

•••• 600mm high brick wall & piers

1100mm high railings around play space and to create balustrade to split level access platform

1800mm close boarded fence including 300mm concrete gravel board

1800mm high brick wall & piers