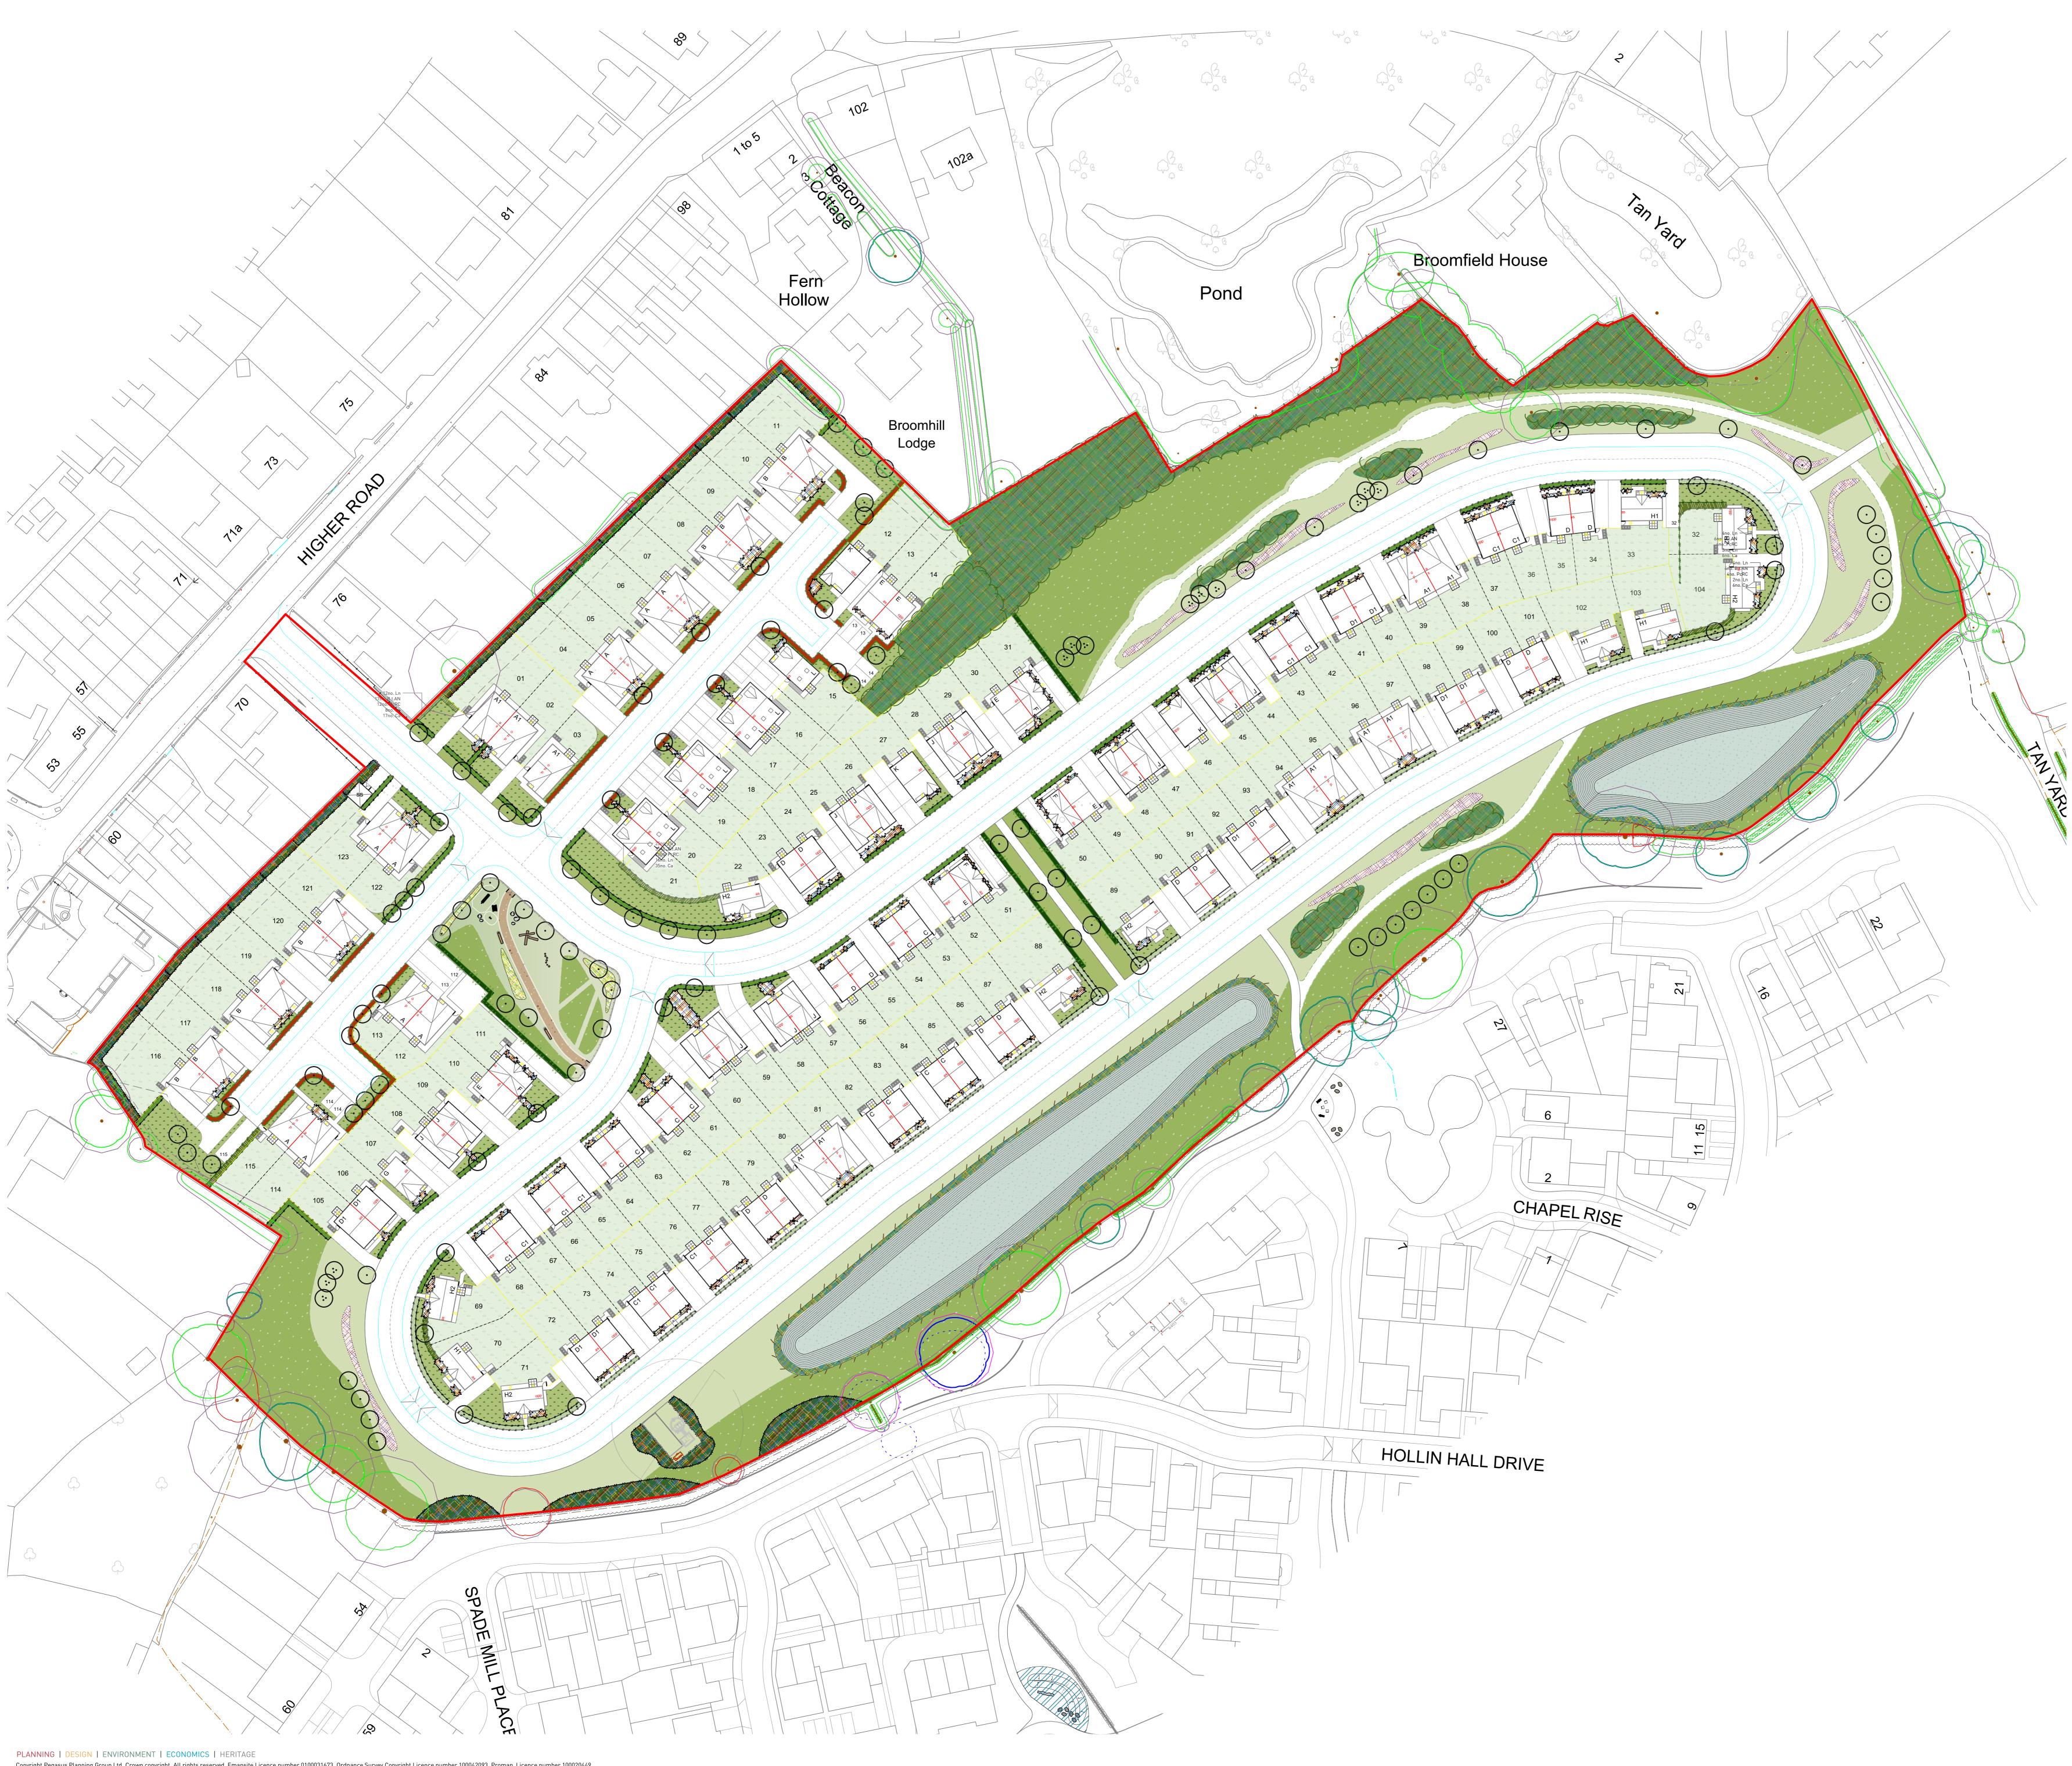

## <u>KEY</u>

| lacksquare                                                   | Existing Tree - Category A                                                                                       |
|--------------------------------------------------------------|------------------------------------------------------------------------------------------------------------------|
| $\odot$                                                      | Existing Tree - Category B                                                                                       |
| •                                                            | Existing Tree - Category C                                                                                       |
| ·                                                            | Existing Tree - Category U                                                                                       |
|                                                              | Root Protection Area                                                                                             |
|                                                              | Front garden grass - turfed with Rowlawn Medallion<br>(or similar approved)                                      |
| un ale un ale ale un ale | Rear garden grass - seeded with Emorsgate EG22 Strong Lawn<br>Mix (or similar approved)                          |
|                                                              | Herbaceous/ornamental shrub mix                                                                                  |
|                                                              | Ornamental hedge - Photinia x fraseri 'Red Robin'                                                                |
| ·····                                                        | Ornamental hedge - Ligustrum ovafolium                                                                           |
| <u>~~~~</u> ≯                                                | Ornamental hedge - Fagus sylvatica                                                                               |
| <u>~~</u> ~~~                                                | Thorny hedge - Ilex aquifolium                                                                                   |
| $\odot$                                                      | Proposed tree                                                                                                    |
| $(\cdot \cdot)$                                              | Proposed multi-stem tree                                                                                         |
|                                                              | Mown grass - seeded with Emorsgate EL1 Flowering Lawn Mix<br>(or similar approved)                               |
| · · · ·                                                      | Long/meadow wildflower - seeded with Emorsgate EM1 Basic General<br>Purpose Meadow Mixture (or similar approved) |
|                                                              | Woodland planting mix (4m centres)                                                                               |
|                                                              | Native shrub planting (proposed at gaps in boundary vegetation whilst allowing wildlife movement)                |
|                                                              | Ornamental grasses planted in single species blocks                                                              |
|                                                              | Flowering bulb mix                                                                                               |
|                                                              | Marginal aquatic plant mix                                                                                       |
|                                                              | Marginal aquatic meadow - seeded with EM8 – Emorsgate Wetland<br>Meadow Mixture (or similar approved)            |
|                                                              |                                                                                                                  |

## **Ecological Mitigation Plan**

Client : Stanley Investments Ltd. DRWG No : P21-1399\_005 REV: B Drawn by : SW Approved by : SW Date : 19/05/2021 Scale : 1:500 @ A0