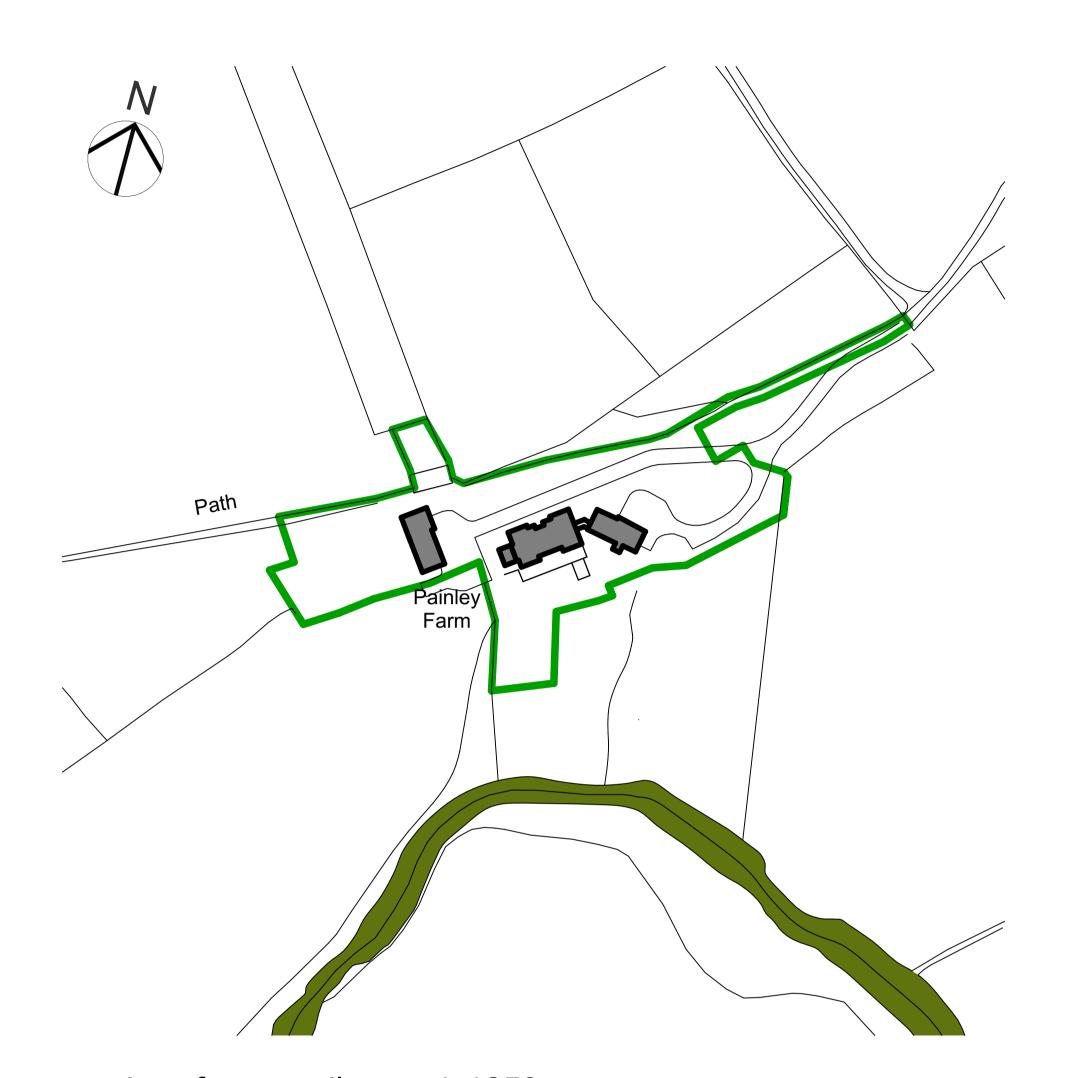

A: original issue

previous farm curtilage 1:1250

total area = 7,339.5m²

approved residential curtilage 1:1250

total area = 3,128.9m<sup>2</sup>

proposed residential curtilage 1:1250

total area = 3,955.2m<sup>2</sup>