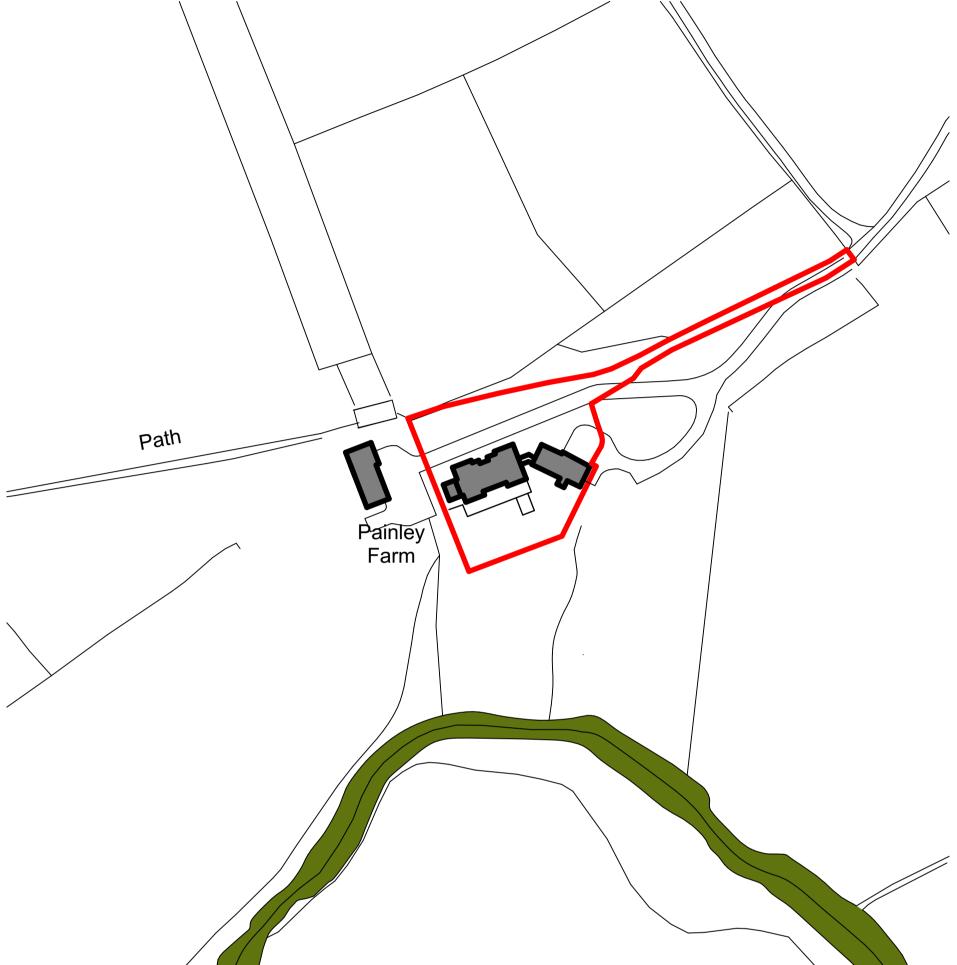

A: original issue

previous farm curtilage 1:1250

total area = 7,339.5m²

approved residential curtilage 1:1250

total area = 3,128.9m<sup>2</sup>

proposed residential curtilage 1:1250

total area = 3,955.2m<sup>2</sup>