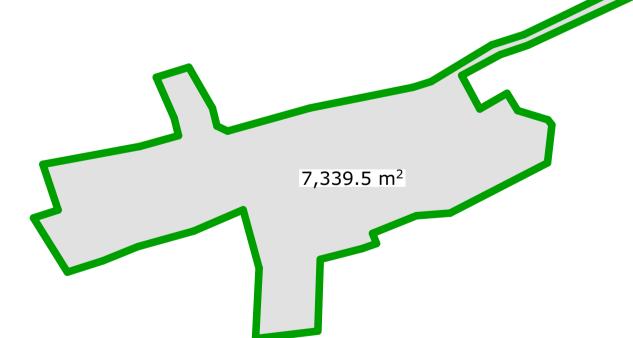

A: original issue

previous farm curtilage 1:1250

total area = 7,339.5m²

approved residential curtilage 1:1250

total area = 3,128.9m<sup>2</sup>

proposed residential curtilage 1:1250

total area = 3,955.2m<sup>2</sup>