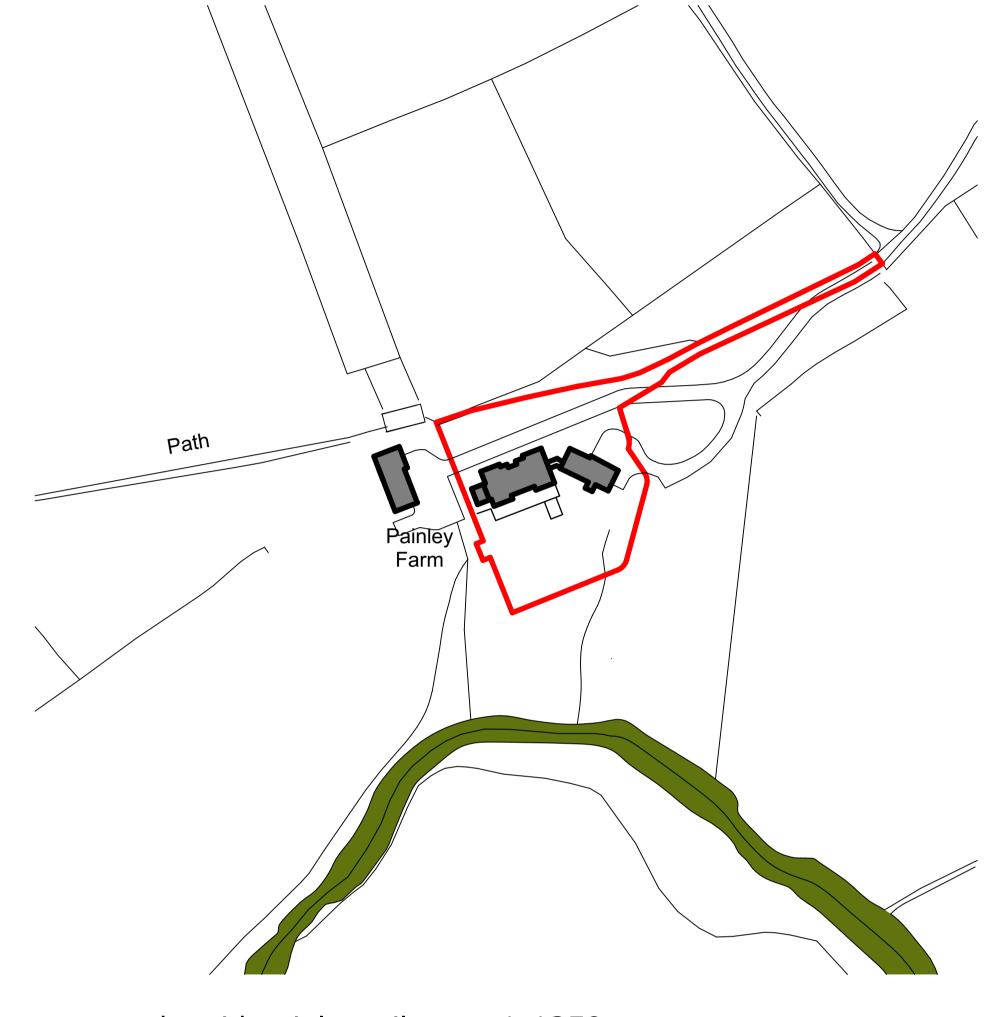

A: original issue

previous farm curtilage 1:1250

total area = 7,339.5m²

approved residential curtilage 1:1250

total area = 3,128.9m<sup>2</sup>

proposed residential curtilage 1:1250

total area = 3,955.2m<sup>2</sup>