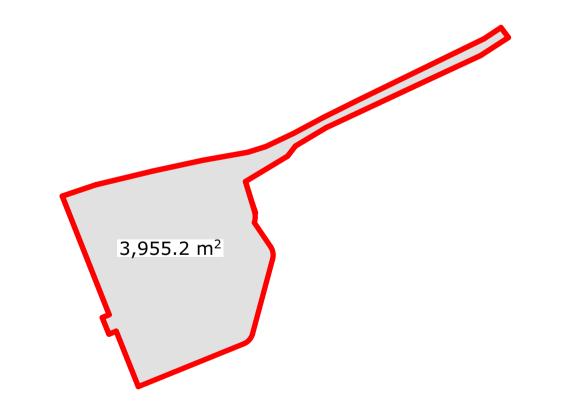

A: original issue

previous farm curtilage 1:1250

total area = 7,339.5m²

approved residential curtilage 1:1250

total area = 3,128.9m<sup>2</sup>

proposed residential curtilage 1:1250

total area = 3,955.2m<sup>2</sup>