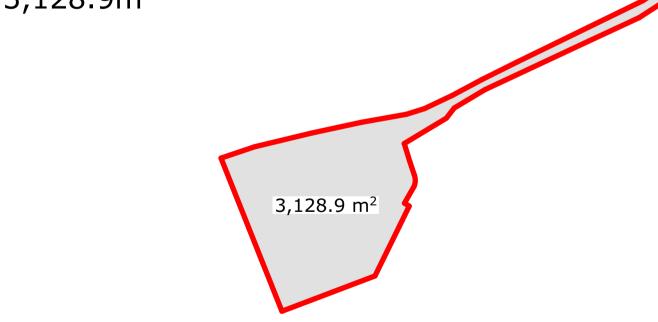

A: original issue

previous farm curtilage 1:1250

total area = 7,339.5m²

approved residential curtilage 1:1250

total area = 3,128.9m<sup>2</sup>

proposed residential curtilage 1:1250

total area = 3,955.2m<sup>2</sup>