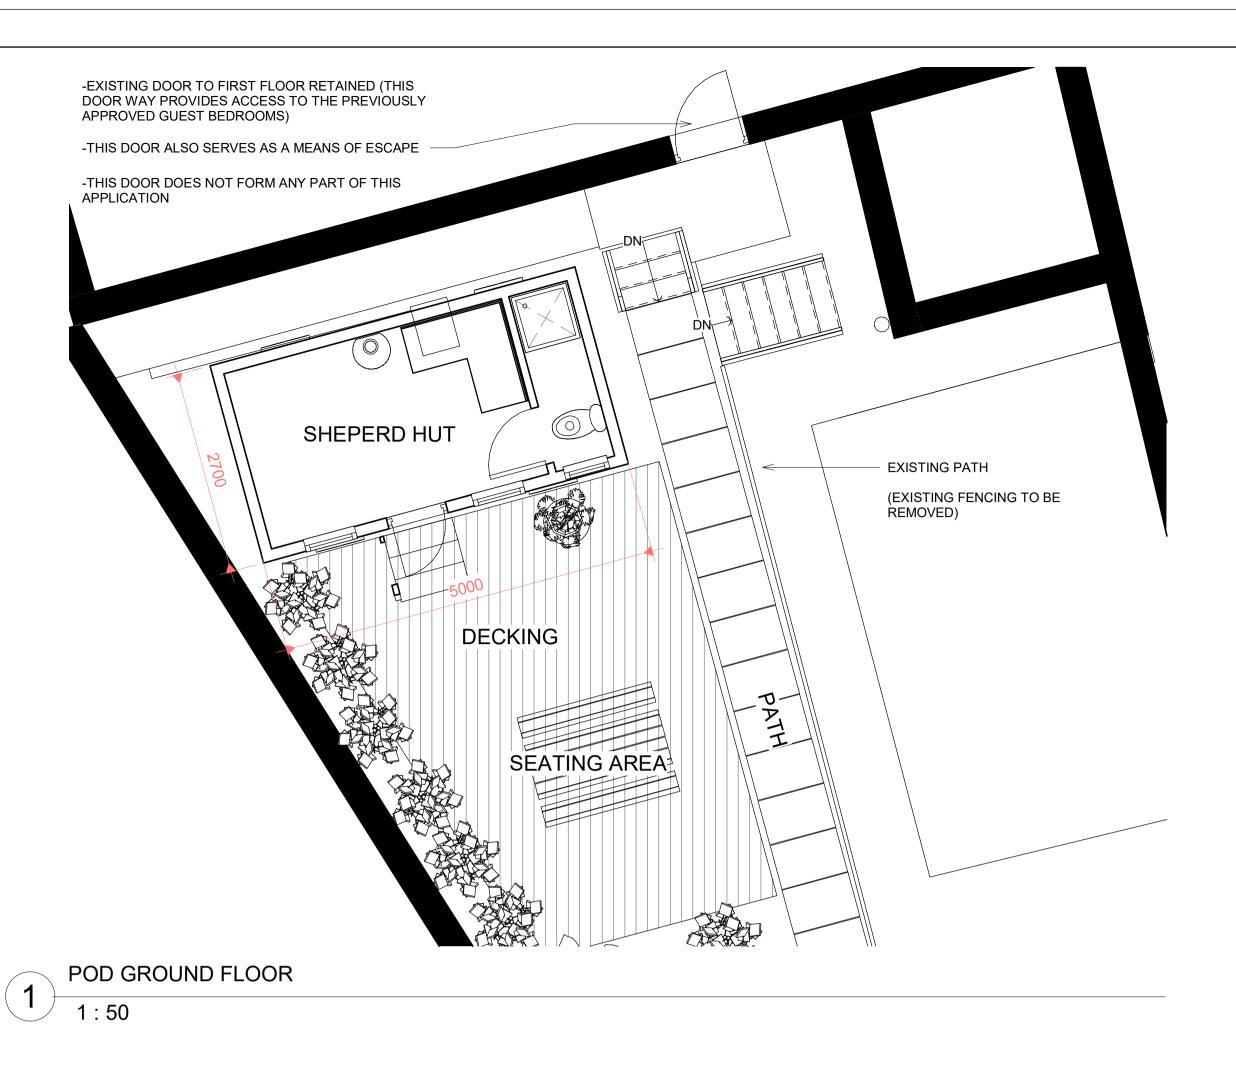

### NOTES:

PROPOSED SHEPHERD HUT TO INCLUDES BEDROOM, EN-SUITE, KITCHENETTE AND OUTDOOR SEATING AREA.

#### **MATERIALITY:**

WALLS:
TIMBER CLADDING TO ALL ELEVATIONS

**ROOF:**OLIVE GREEN PROFILED ROOFING SYSTEM

## WINDOWS & DOORS: TIMBER WINDOWS AND DOORS.

**BOUNDARY TREATMENT:**TIMBER FENCING & EXISTING NATURAL STONE WALL AS

| No. | Description | Date |
|-----|-------------|------|
|     |             |      |
|     |             |      |
|     |             |      |
|     |             |      |
|     |             |      |
|     |             |      |
|     |             |      |
|     |             |      |
|     |             |      |
|     |             |      |