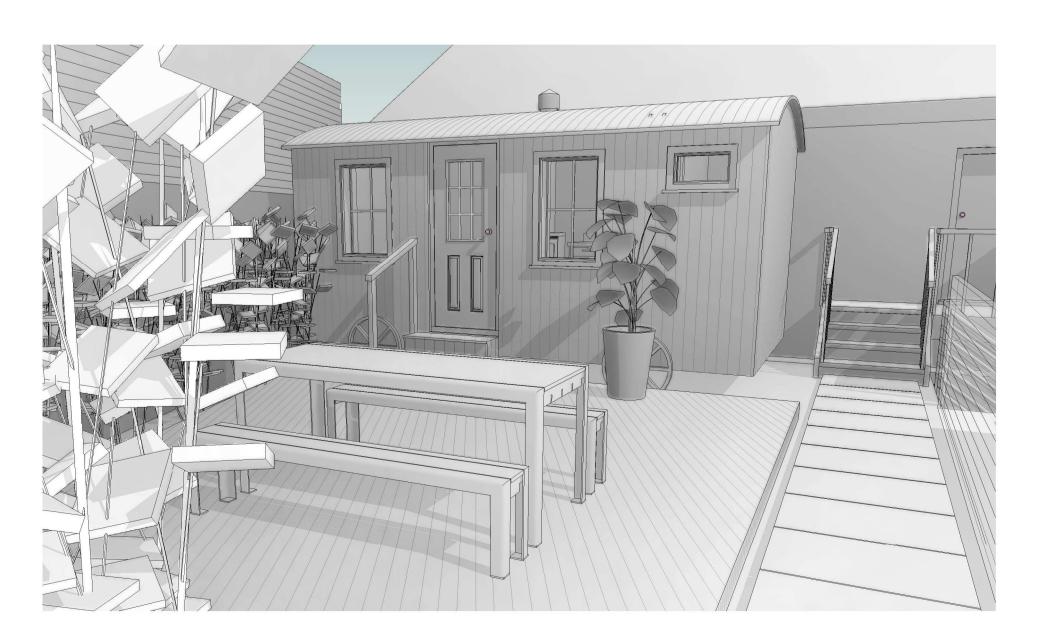

### NOTES:

PROPOSED SHEPHERD HUT TO INCLUDES BEDROOM, EN-SUITE, KITCHENETTE AND OUTDOOR SEATING AREA.

#### **MATERIALITY:**

WALLS:
TIMBER CLADDING TO ALL ELEVATIONS

**ROOF:**OLIVE GREEN PROFILED ROOFING SYSTEM

## WINDOWS & DOORS: TIMBER WINDOWS AND DOORS.

**BOUNDARY TREATMENT:**TIMBER FENCING & EXISTING NATURAL STONE WALL AS

| No. | Description | Date |
|-----|-------------|------|
|     |             |      |
|     |             |      |
|     |             |      |
|     |             |      |
|     |             |      |
|     |             |      |
|     |             |      |
|     |             |      |
|     |             |      |
|     |             |      |