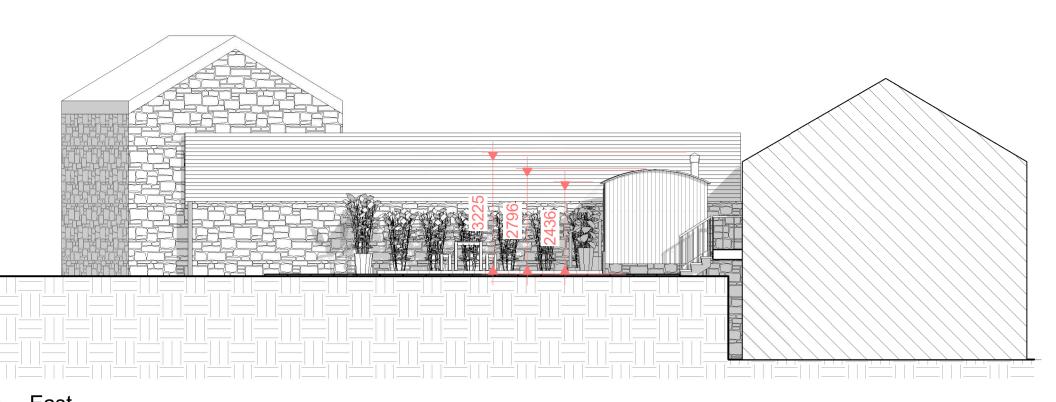

PROPOSED SITE PLAN 1-200

1:200

East

South

4

PERSPECTIVE VIEW 5

#### **MATERIALITY:**

WALLS:
TIMBER CLADDING TO ALL ELEVATIONS

**ROOF:**OLIVE GREEN PROFILED ROOFING SYSTEM