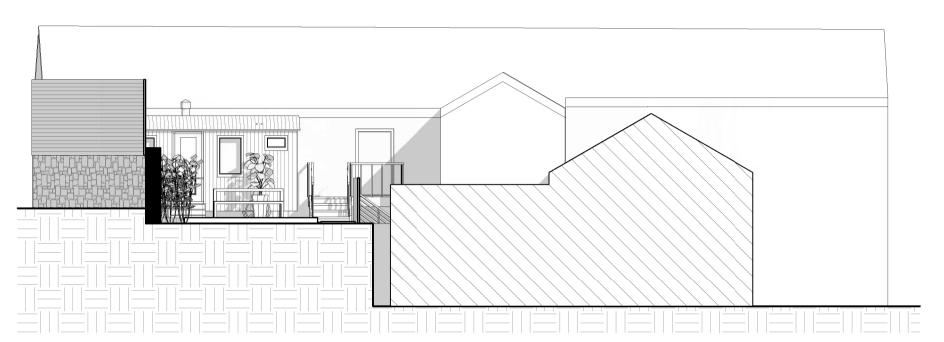

PROPOSED SITE PLAN 1-200

1:200



East



South



4



PERSPECTIVE VIEW 5

# Peter Hitchen ^rchitects

Marathon House The Sidings Business Park Whalley, BB7 9SE

01254 823 855

www.peterhitchenarchitects.co.uk

### NOTES:

PROPOSED SHEPHERD HUT TO INCLUDES BEDROOM, EN-SUITE, KITCHENETTE AND OUTDOOR SEATING AREA.

#### **MATERIALITY:**

WALLS:
TIMBER CLADDING TO ALL ELEVATIONS

**ROOF:**OLIVE GREEN PROFILED ROOFING SYSTEM

## WINDOWS & DOORS: TIMBER WINDOWS AND DOORS.

**BOUNDARY TREATMENT:**TIMBER FENCING & EXISTING NATURAL STONE WALL AS

| No. | Description | Date |
|-----|-------------|------|
|     |             |      |
|     |             |      |
|     |             |      |
|     |             |      |
|     |             |      |
|     |             |      |
|     |             |      |
|     |             |      |
|