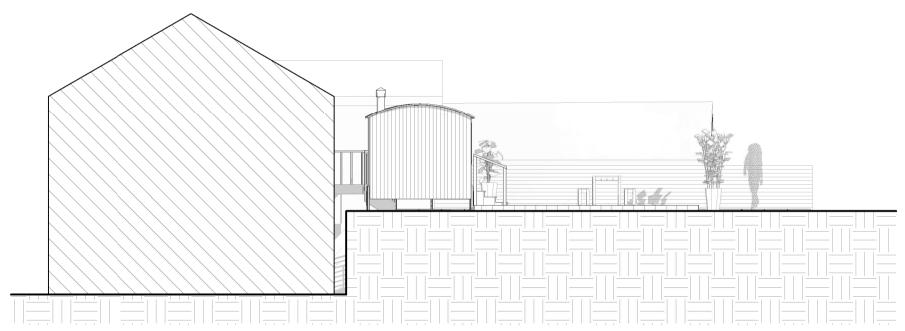

### NOTES:

PROPOSED SHEPHERD HUT TO INCLUDES BEDROOM, EN-SUITE, KITCHENETTE AND OUTDOOR SEATING AREA.

#### **MATERIALITY:**

WALLS:
TIMBER CLADDING TO ALL ELEVATIONS

**ROOF:**OLIVE GREEN PROFILED ROOFING SYSTEM

## WINDOWS & DOORS: TIMBER WINDOWS AND DOORS.

**BOUNDARY TREATMENT:**TIMBER FENCING & EXISTING NATURAL STONE WALL AS

| No. | Description | Date |
|-----|-------------|------|
|     |             |      |
|     |             |      |
|     |             |      |
|     |             |      |
|     |             |      |
|     |             |      |
|     |             |      |
|     |             |      |
|     |             |      |
|     |             |      |