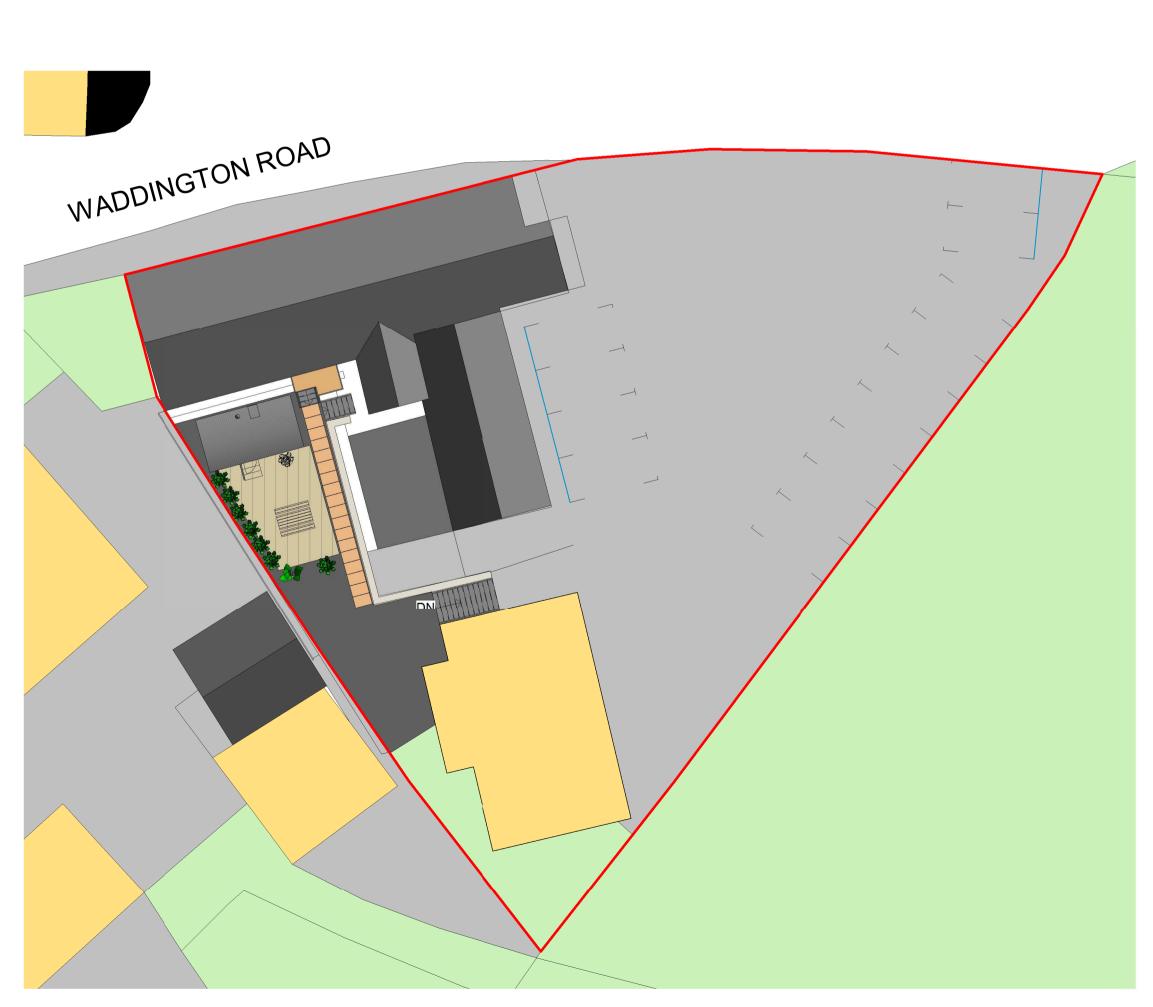

PROPOSED SITE PLAN 1-200

1:200

East

South

4

PERSPECTIVE VIEW 5

## CLIENT:

3 MILLSTONES INN, WEST BRADFORD, LANCASHIRE

PROJECT:

3 MILLSTONES, PROPOSED SHEPHERD HUT