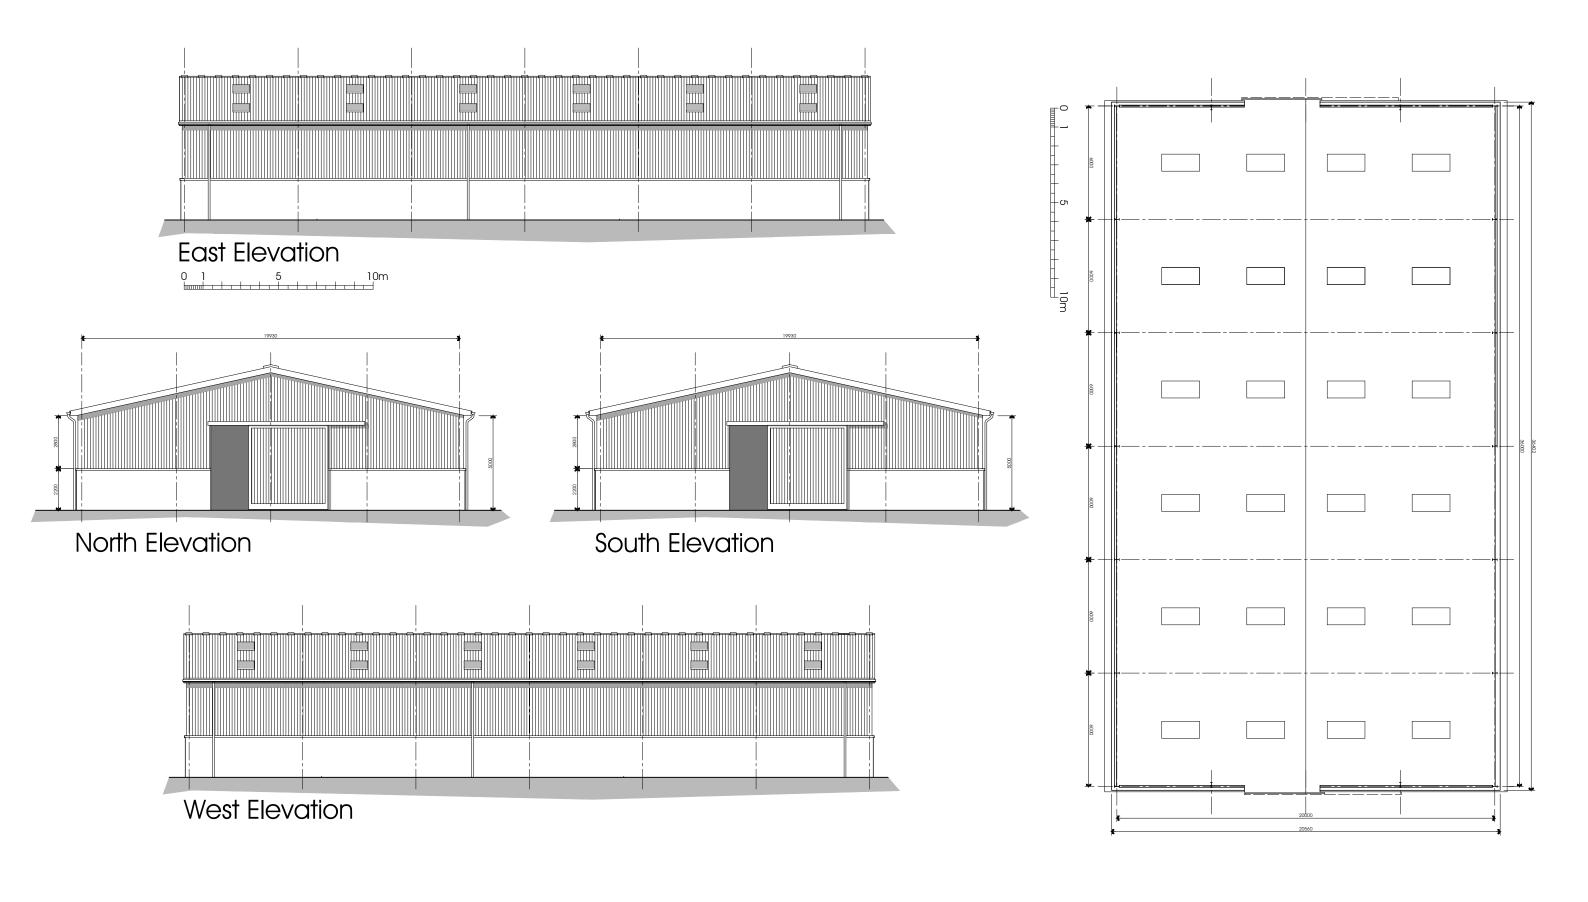

Agricultural Building

Greenbank Farm Green Ln Grindleton BB7 4QJ

Miles Fox Farming

Unit 3 Lincoln Way Clitheroe BB7 1QD

Proposed Plans & Elevations

DATE 25/04/2020

JOB NO. 3262 DRAWING NO. 004

revision C SCALE 1:200 @ A3