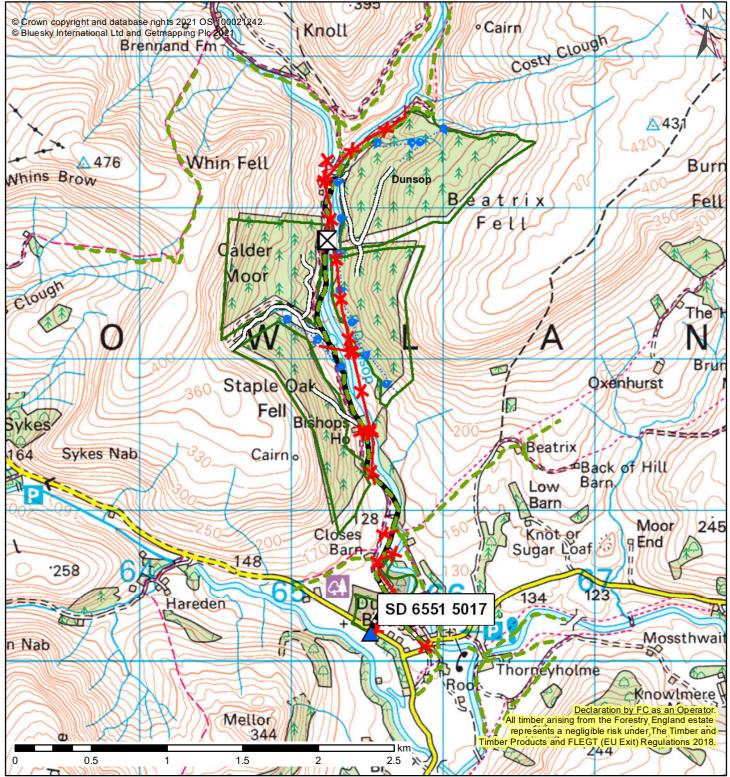

2. Roads and Access A4 Scale:1:25,000

Forest District: North England Contract Type: Eng. - Service - Civil Engineering -

Roads

Contract Name: Dunsop Valley Turning Point
Prepared By: Jamie Thompson

Contract No: CE2122198 Date Prepared: 02/06/2021

Framework/

Service Contract: FEE0750 CEMMW Contract Manager: Jamie Thompson

Extent Name: 1 Contract Status: Open

| 2. Roads and Access  Dunsop Valley Turning Point CE2122198 |                                     |
|------------------------------------------------------------|-------------------------------------|
| Access Points                                              |                                     |
|                                                            | Access Points                       |
| Gates/0                                                    | Cattle Grids/Barriers               |
| $\boxtimes$                                                | Gates/Cattle Grids/Barriers         |
| Electricity Powerlines                                     |                                     |
| <b>K</b>                                                   | Overhead powerline                  |
| -                                                          | Underground powerline               |
| Water F                                                    | Pipelines                           |
| <b>5</b>                                                   | Water Pipelines                     |
| Public                                                     | Rights of Way (Eng.)                |
| -                                                          | Public Rights of Way (Eng.)         |
| Commu                                                      | inications                          |
| •                                                          | Overhead telephone or fibreoptic    |
|                                                            | Underground telephone or fibreoptic |
| Forest                                                     | Road Access Route                   |
| -                                                          | Forest Road Access Route            |
| Forest                                                     | Roads                               |
| =                                                          | Forest Roads                        |
| Blocks                                                     |                                     |
|                                                            | Blocks                              |
| Contract Areas                                             |                                     |
|                                                            | Contract Areas                      |
|                                                            |                                     |
|                                                            |                                     |
|                                                            |                                     |
|                                                            |                                     |
|                                                            |                                     |
|                                                            |                                     |
|                                                            |                                     |
|                                                            |                                     |
|                                                            |                                     |
|                                                            |                                     |
|                                                            |                                     |
|                                                            |                                     |
|                                                            |                                     |
|                                                            |                                     |
|                                                            |                                     |
|                                                            |                                     |
|                                                            |                                     |