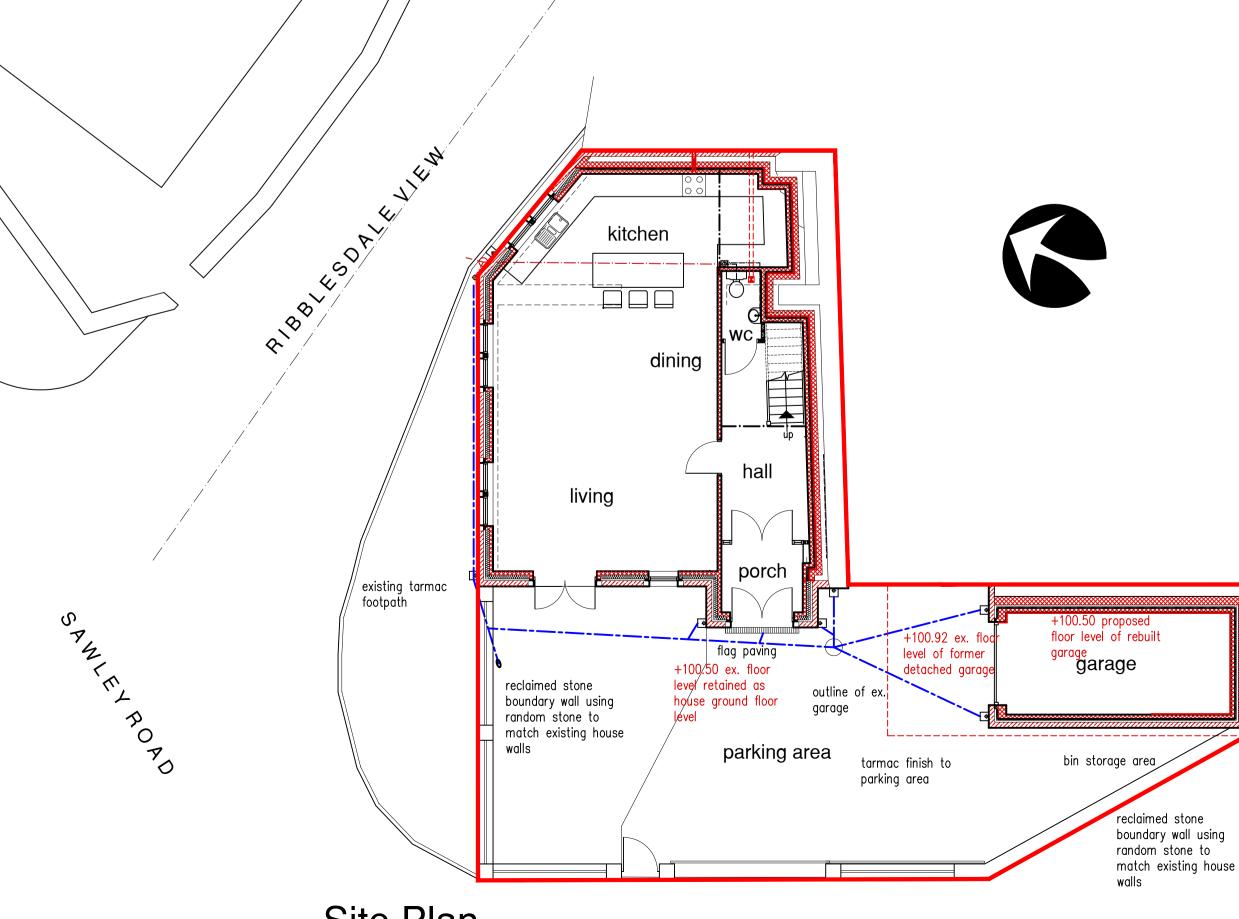

# **Existing Splayed North Elevation**

Site Plan

> infill panels to stone boundary wall formed using hammered edge steel frame and infill bars finished matt black