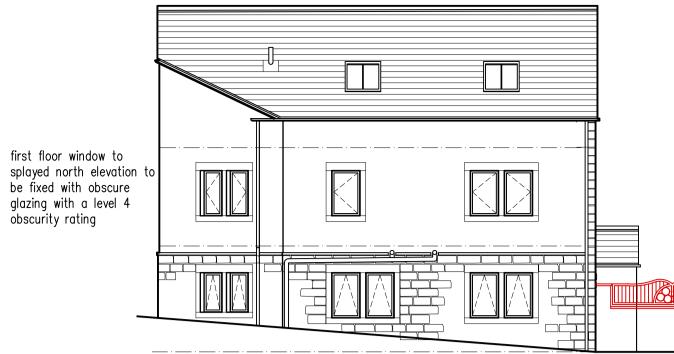

# **Existing Splayed North Elevation**

Site Plan

> infill panels to stone boundary wall formed using hammered edge steel frame and infill bars finished matt black