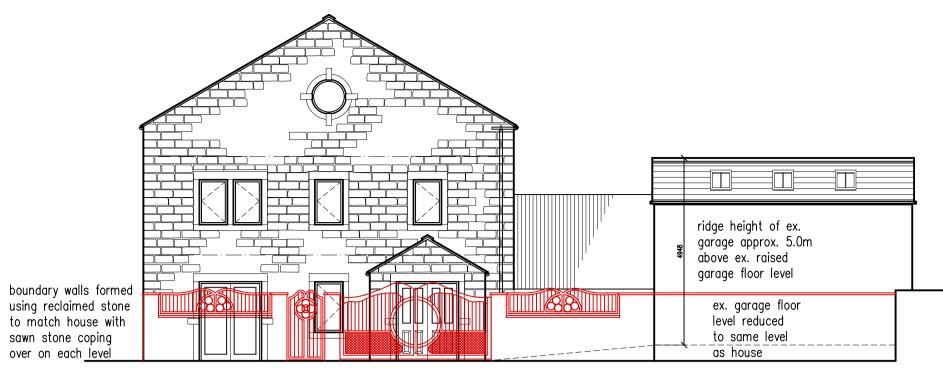

North West Elevation

### North East Elevation

#### existing coursed stonework to be retained and reused for all new stone faced walls, existing random stonework not to be re-used except for new stone boundary walls





Proposed Render

# **Existing Splayed North Elevation**



Site Plan



> infill panels to stone boundary wall formed using hammered edge steel frame and infill bars finished matt black

### South West Elevation

A personnel gate and electric sliding gates within stone boundary wall formed using hammered edge steel frame and infill bars finished matt black, gates to slide in one section behind boundary wall in one section behind boundary wall



# Second Floor Plan



#### Roof Plan





#### South East Elevation



## South East

| C<br>B                            | Original floor levels of detached garage added<br>Details of rebuilding ex. garage shown, boundary<br>treatment shown, window omitted to ground floor of<br>North East Elevation<br><b>Revision</b> | 27/05/21<br>15/04/21<br>14/04/21<br>Date |  |  |  |
|-----------------------------------|--------