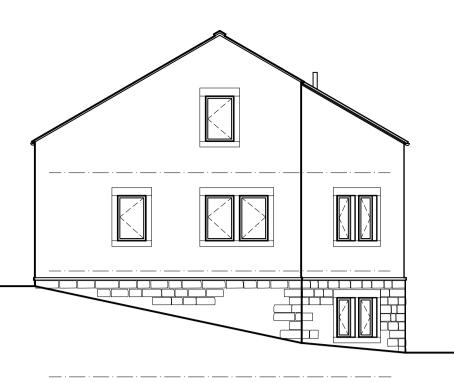

North West Elevation

### North East Elevation

#### existing coursed stonework to be retained and reused for all new stone faced walls, existing random stonework not to be re-used except for new stone boundary walls





Proposed Render

# **Existing Splayed North Elevation**



Site Plan



> infill panels to stone boundary wall formed using hammered edge steel frame and infill bars finished matt black

### South West Elevation

A personnel gate and electric sliding gates within stone boundary wall formed using hammered edge steel frame and infill bars finished matt black, gates to slide in one section behind boundary wall in one section behind boundary wall



# Second Floor Plan



#### Roof Plan





#### South East Elevation



## South East

| C<br>B                            |