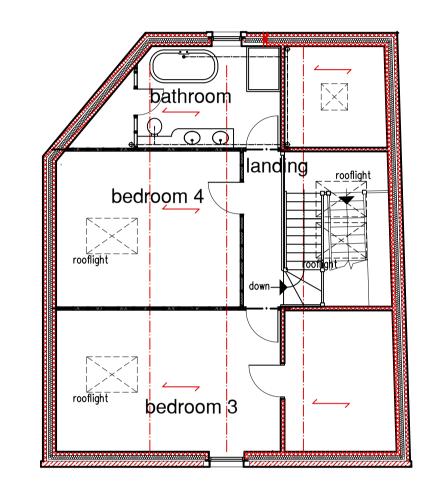

North West Elevation

### North East Elevation

#### existing coursed stonework to be retained and reused for all new stone faced walls, existing random stonework not to be re-used except for new stone boundary walls





Proposed Render

# **Existing Splayed North Elevation**



Site Plan



> infill panels to stone boundary wall formed using hammered edge steel frame and infill bars finished matt black

### South West Elevation

A personnel gate and electric sliding gates within stone boundary wall formed using hammered edge steel frame and infill bars finished matt black, gates to slide in one section behind boundary wall in one section behind boundary wall



# Second Floor Plan



#### Roof Plan





#### South East Elevation



## South East

| C<br>B                            | Original floor levels of detached garage added<br>Details of rebuilding ex. garage shown, boundary<br>treatment shown, window omitted to ground floor of<br>North East Elevation<br><b>Revision</b> | 27/05/21<br>15/04/21<br>14/04/21<br>Date |  |  |  |
|-----------------------------------|-----------------------------------------------------------------------------------------------------------------------------------------------------------------------------------------------------|------------------------------------------|--|--|--|
| Stephen Craven<br>Building Design |