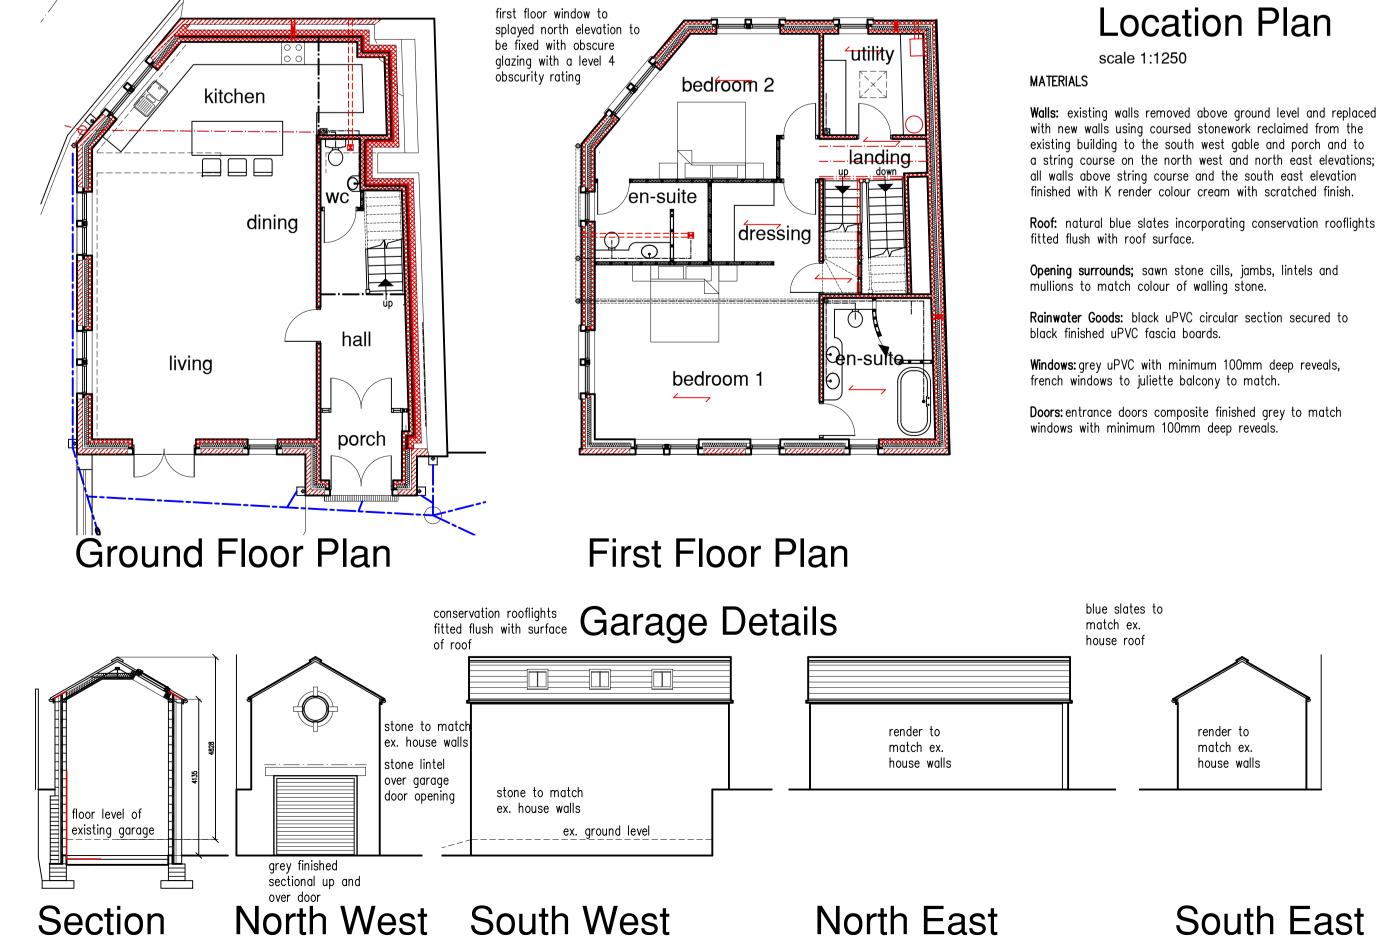

#### existing coursed stonework to be retained and reused for all new stone faced walls, existing random stonework not to be re-used except for new stone boundary walls

Proposed Render

# **Existing Splayed North Elevation**

Site Plan

> infill panels to stone boundary wall formed using hammered edge steel frame and infill bars finished matt black

### South West Elevation

A personnel gate and electric sliding gates within stone boundary wall formed using hammered edge steel frame and infill bars finished matt black, gates to slide in one section behind boundary wall in one section behind boundary wall

#### South East Elevation