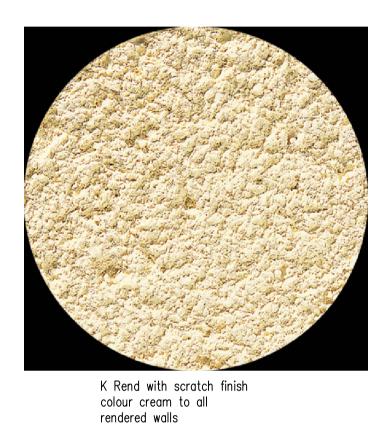

#### existing coursed stonework to be retained and reused for all new stone faced walls, existing random stonework not to be re-used except for new stone boundary walls

Proposed Render