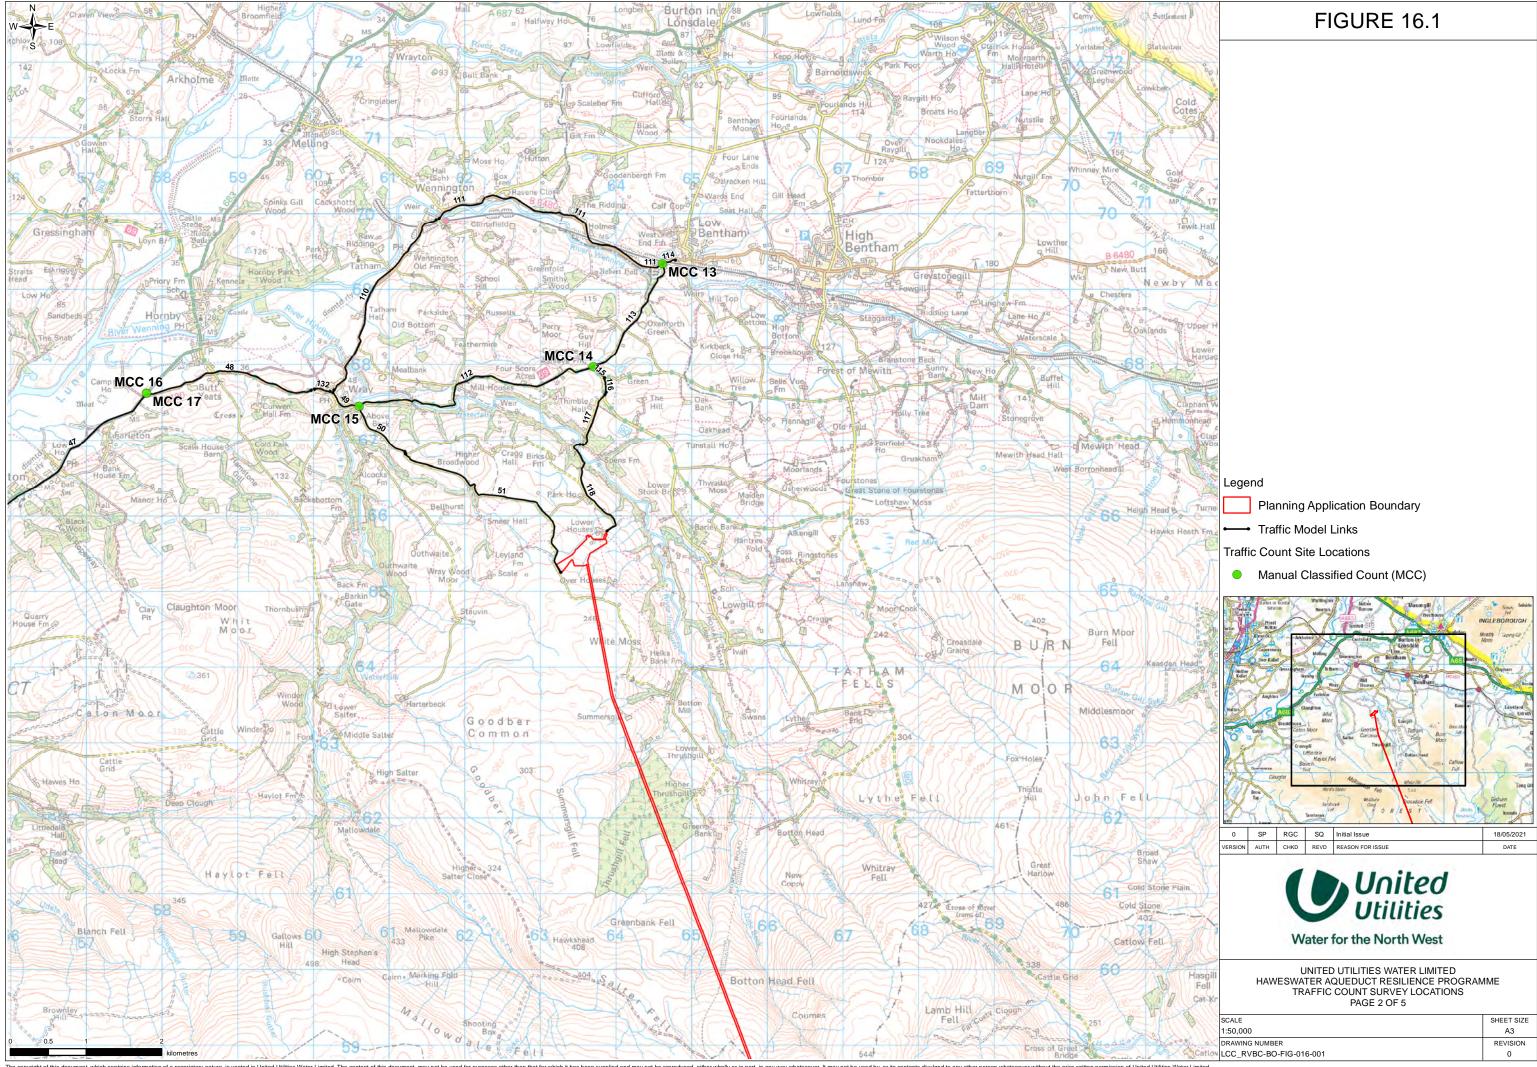

The copyright of this document, which contains information of a proprietary nature, is vested in United Utilities Water Limited. The content of this document may not be used by, or its contents divulged to any other person whatsoever without the prior written permission of United Utilities Water Limited. The content of this document may not be reproduced, either wholly or in part, in any way whatsoever. It may not be used by, or its contents divulged to any other person whatsoever without the prior written permission of United Utilities Water Limited. Copyright Acknowledgement: Use of Ordnance Survey map data sanctioned by the controller of H.M. Stationery Office. OS Licence Number 100019326. Crown copyright and database rights 2020 Ordnance Survey 0100031673. Contains public sector information licensed under the Open Government Licence v3.0.