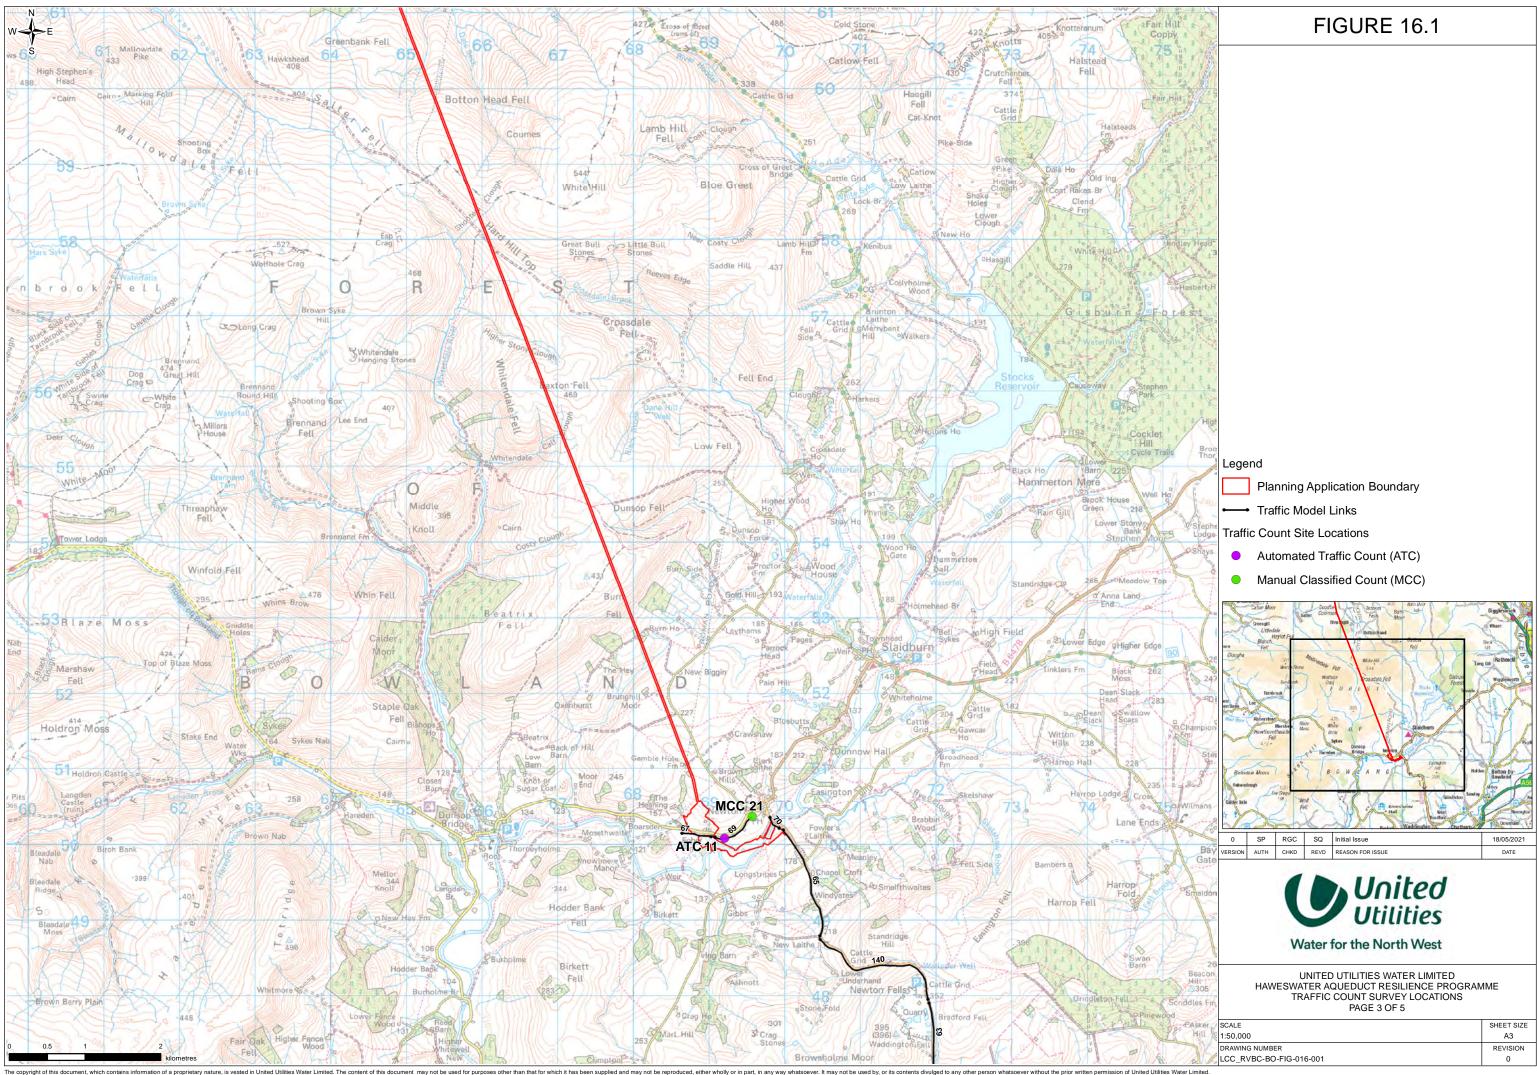

The copyright of this document, which contains information of a proprietary nature, is vested in United Utilities Water Limited. The content of this document may not be used by, or its contents divulged to any other person whatsoever without the prior written permission of United Utilities Water Limited. The content of this document may not be used by, or its contents divulged to any other person whatsoever without the prior written permission of United Utilities Water Limited. Copyright Acknowledgement: Use of Ordnance Survey map data sanctioned by the controller of H.M. Stationery Office. OS Licence Number 100019326. Crown copyright reserved. Unauthorised production infringes copyright. © Crown copyright and database rights 2020 Ordnance Survey 0100031673. Contains public sector information licensed under the Open Government Licence v3.0.