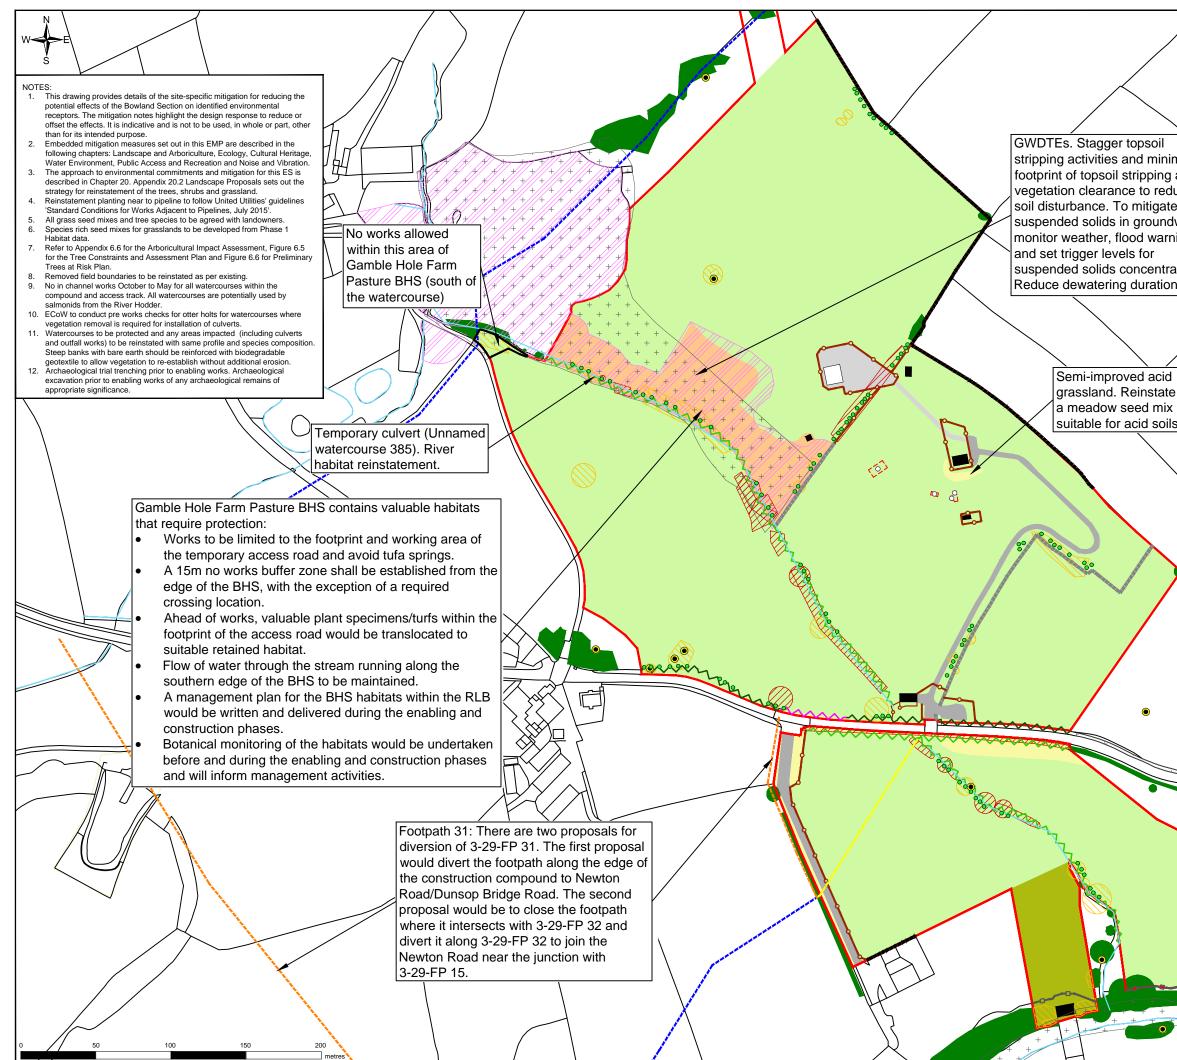

|               | FIGURE 20.1                                                                |                                                    |            |
|---------------|----------------------------------------------------------------------------|----------------------------------------------------|------------|
|               | Legend                                                                     |                                                    |            |
|               | Plan                                                                       | ning Application Boundary                          |            |
|               | Exis                                                                       | ting watercourse (to be retained)                  |            |
|               | Exis                                                                       | ting track / hardstanding (to be retained / reinst | ated)      |
| .             | Exis                                                                       | ting PRoW (to be retained)                         |            |
| nise<br>and   | Exis                                                                       | Existing building (to be retained)                 |            |
| uce           | Exis                                                                       | ting vegetation (to be removed)                    |            |
| e<br>votor    | Exis                                                                       | ting vegetation (to be retained)                   |            |
| water<br>ings | Exis                                                                       | ting vegetation (at risk of removal)               |            |
|               | Exis                                                                       | ting hedgerow (to be retained)                     |            |
| tions.        | Exis                                                                       | ting wall (to be retained)                         |            |
| s.            | Exis                                                                       | ting grassland (to be retained)                    |            |
|               | -o Exis                                                                    | ting fence (to be retained)                        |            |
|               | Exis                                                                       | ting ecologically valuable habitat                 |            |
| /             | + + Exis                                                                   | ting Biological Heritage Site (BHS)                |            |
|               | Exis                                                                       | ting GWDTE                                         |            |
| with          | Bat                                                                        | roost potential tree                               |            |
| 5.            | Prop                                                                       | posed tree                                         |            |
|               | Prop                                                                       | oosed reinstated grassland                         |            |
|               | Prop                                                                       | Proposed reinstated species rich grassland         |            |
| $\setminus$   | Prop                                                                       | osed temporary PRoW diversion                      |            |
|               | Prop                                                                       | osed temporary PRoW closure                        |            |
|               | Prop                                                                       | oosed reinstated wall                              |            |
|               | Prop                                                                       | oosed reinstated fence                             |            |
|               | Prop                                                                       | oosed reinstated hedgerow                          |            |
|               | Prop                                                                       | oosed reinstated important hedgerow                |            |
|               | ( ) Prop                                                                   | oosed tunnel shafts / chambers                     |            |
|               | Prop                                                                       | oosed above ground works                           |            |
|               |                                                                            |                                                    |            |
|               |                                                                            |                                                    |            |
|               |                                                                            |                                                    |            |
|               |                                                                            |                                                    |            |
|               |                                                                            |                                                    |            |
|               |                                                                            |                                                    |            |
|               |                                                                            |                                                    |            |
| $\setminus$   |                                                                            |                                                    |            |
|               | D0 JE N                                                                    | F DB Final Issue                                   | 20/05/2021 |
|               | VERSION AUTH CHI                                                           |                                                    | DATE       |
|               |                                                                            |                                                    |            |
|               | United<br>Utilities                                                        |                                                    |            |
|               | <b>Utilities</b>                                                           |                                                    |            |
|               | Water for the North West                                                   |                                                    |            |
|               |                                                                            |                                                    |            |
| -             | UNITED UTILITIES WATER LIMITED<br>HAWESWATER AQUEDUCT RESILIENCE PROGRAMME |                                                    |            |
|               | ENVIRONMENTAL MASTERPLAN<br>PAGE 2 OF 4                                    |                                                    |            |
| + + + +       | SCALE SHEET SIZE                                                           |                                                    |            |
|               | DRAWING NUMBER REVI                                                        |                                                    |            |
|               | LCC_RVBC-BO-FIG-020-001                                                    |                                                    |            |