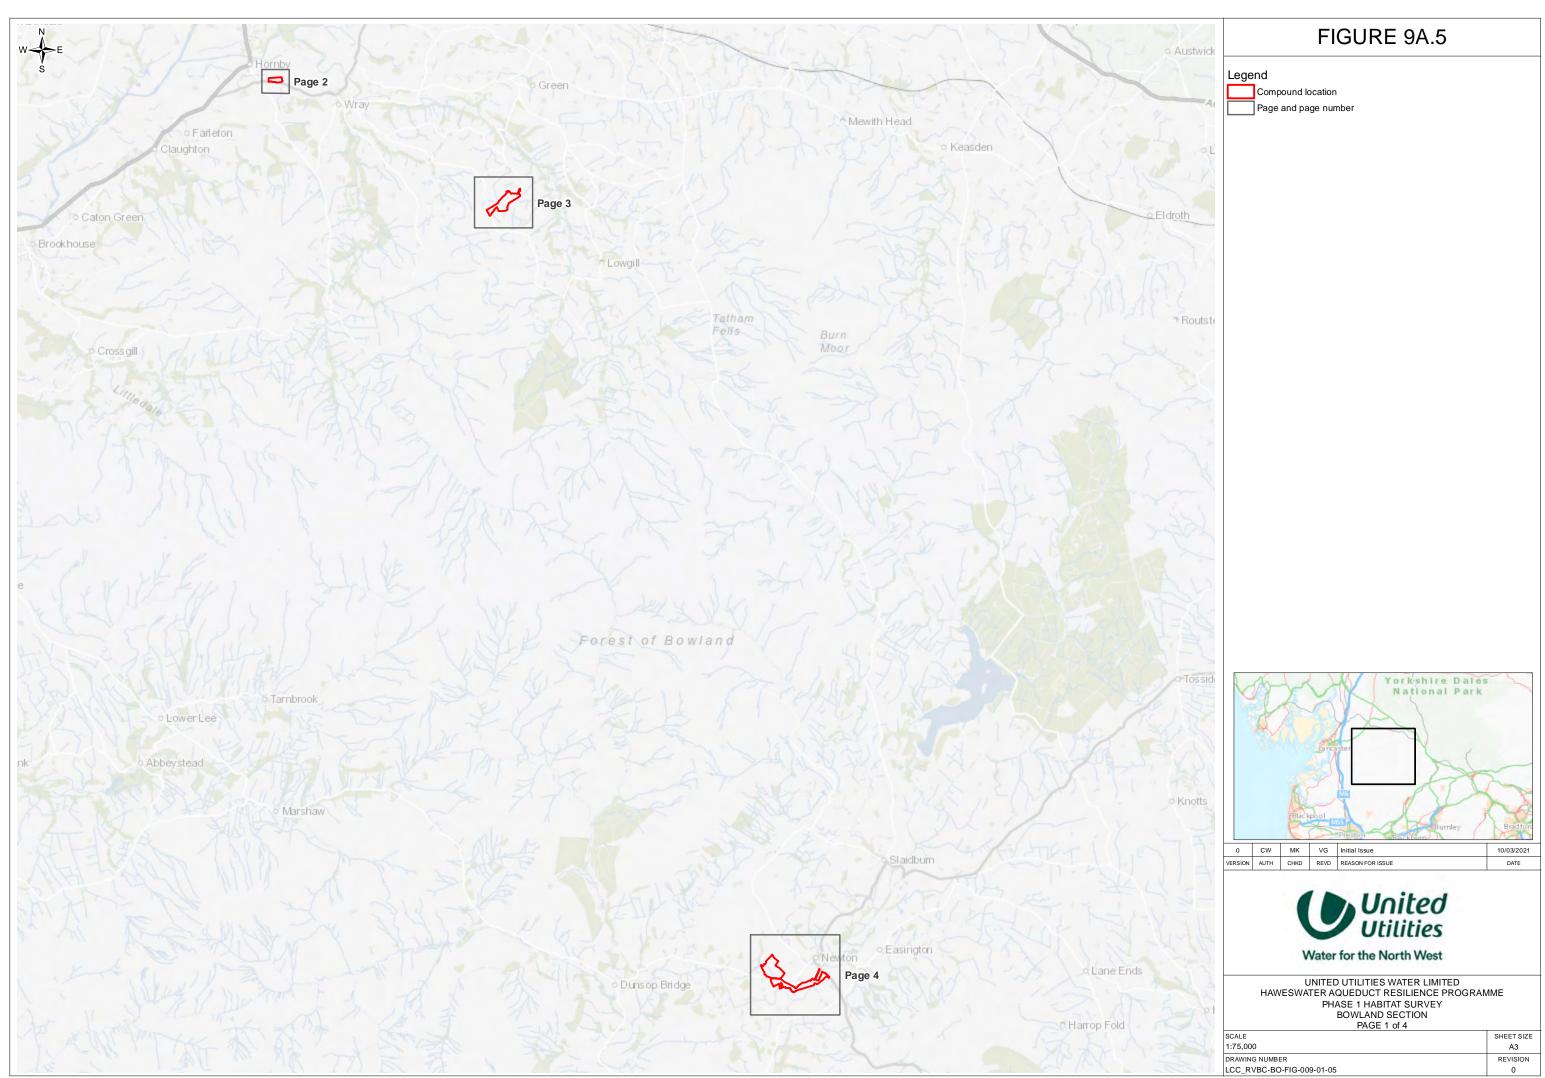

## FIGURE 9A.5

LCC\_RVBC-BO-FIG-009-01-05

0

The copyright of this document, which contains information of a proprietary nature, is vested in United Utilities Water Limited. The content of this document may not be used for purposes other than that for which it has been supplied and may not be reproduced, either wholly or in part, in any way whatsoever. It may not be used by, or its contents divulged to any other person whatsoever without the prior written permission of United Utilities Water Limited. Copyright Acknowledgement: Use of Ordnance Survey map data sanctioned by the controller of H.M. Stationery Office. OS Licence Number 100019326. Crown copyright reserved. Unauthorised production infringes copyright. Contains OS data © Crown copyright and database right 2021.