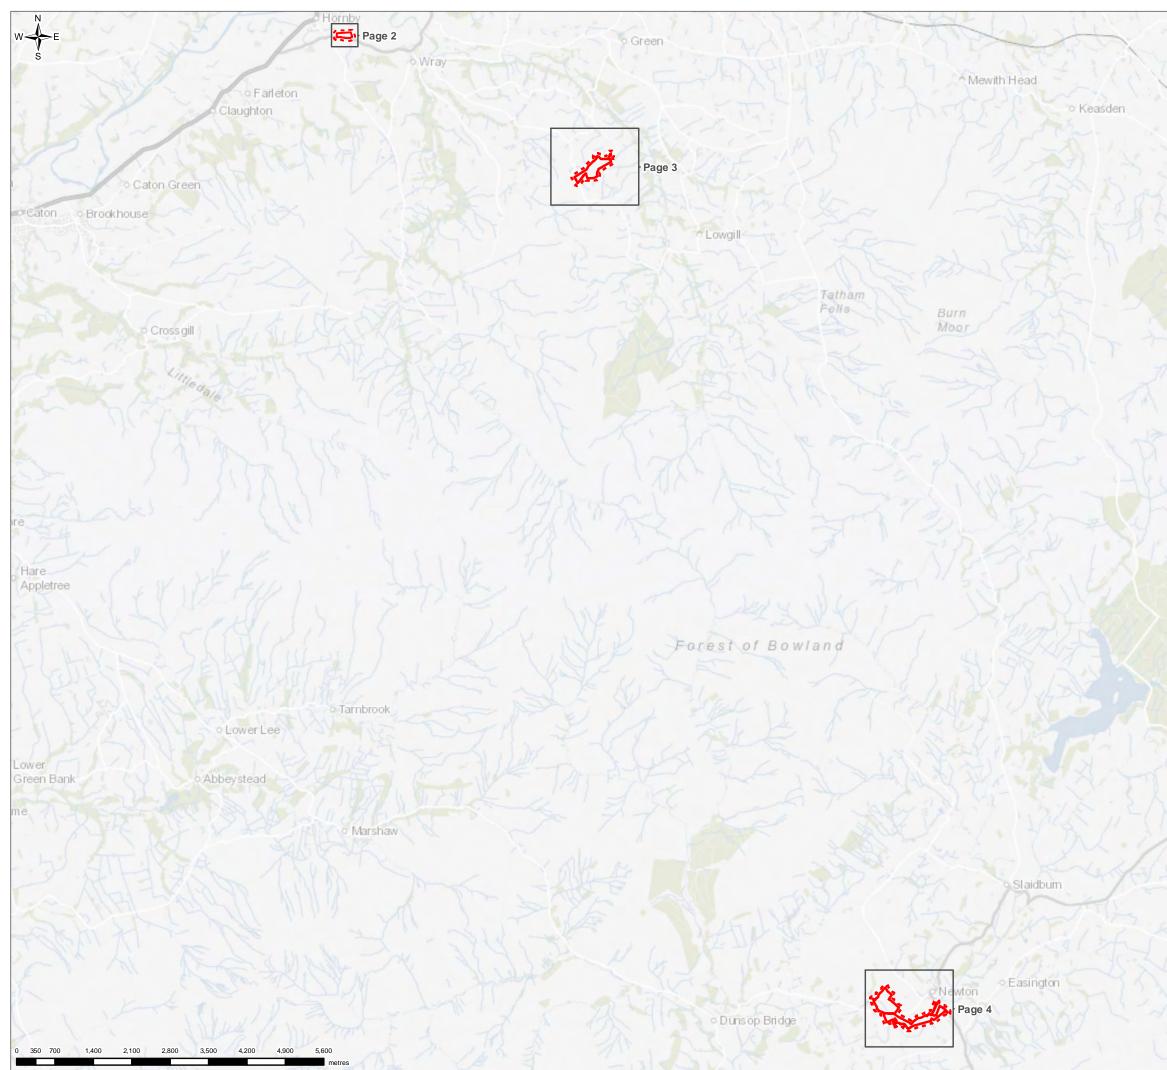

The copyright of this document, which contains information of a proprietary nature, is vested in United Utilities Water Limited. The content of this document may not be used for purposes other than that for which it has been supplied and may not be reproduced, either wholly or in part, in any way whatsoever. It may not be used by, or its contents divulged to any other person whatsoever without the prior written permission of United Utilities Water Limited. Copyright Acknowledgement: Use of Ordnance Survey map data sanctioned by the controller of H.M. Stationery Office. OS Licence Number 100019326. Crown copyright reserved. Unauthorised production infringes copyright. Contains OS data © Crown copyright and database right 2021.