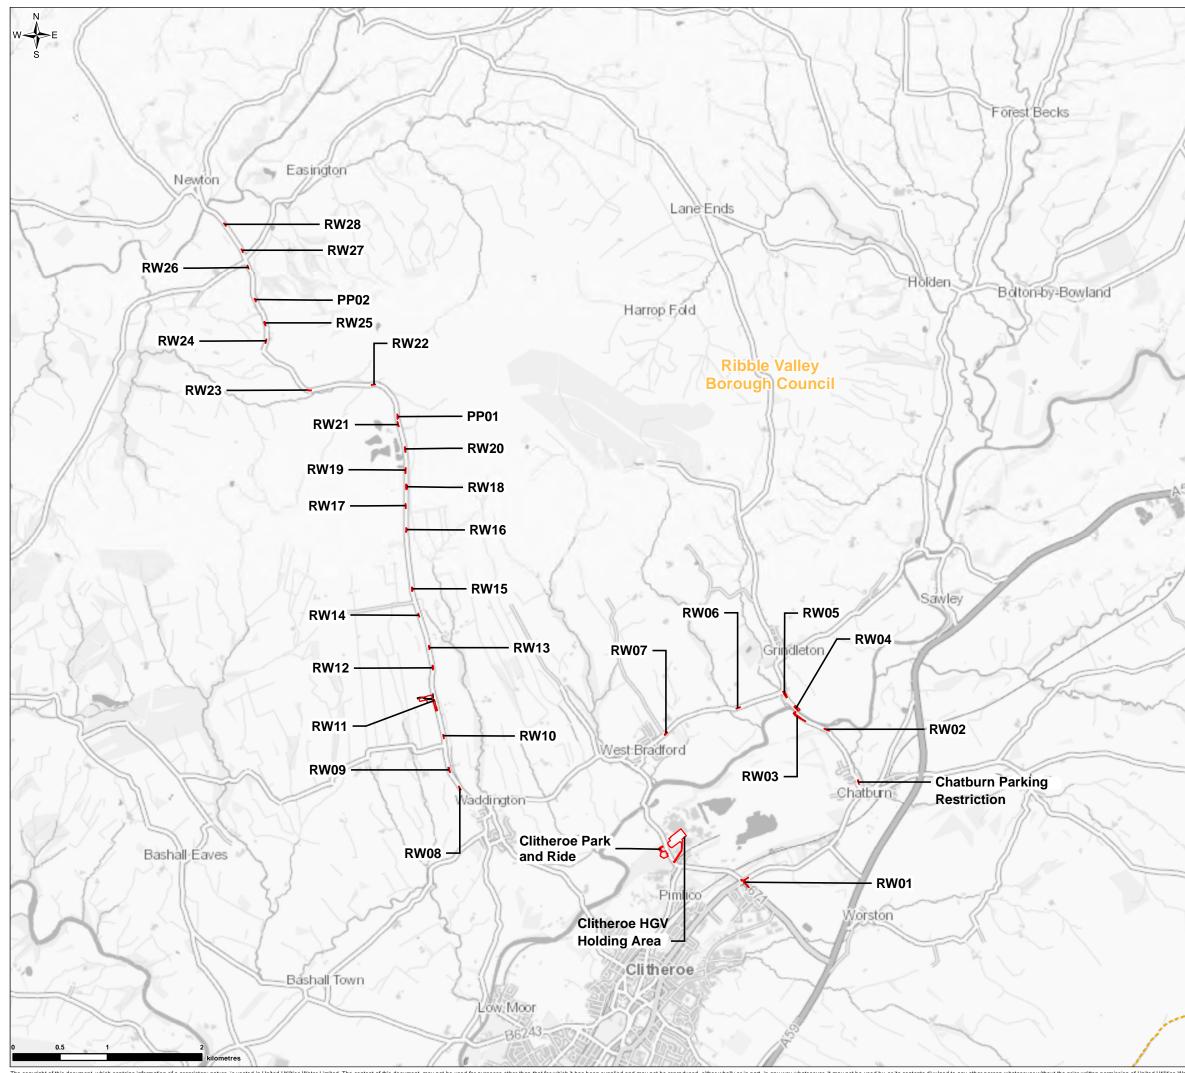

The copyright of this document, which contains information of a proprietary nature, is vested in United Utilities Water Limited. The content of this document may not be used for purposes other than that for which it has been supplied and may not be reproduced, either wholly or in part, in any way whatsoever. It may not be used by, or its contents divulged to any other person whatsoever without the prior written permission of United Utilities Water Limited. Copyright Acknowledgement: Use of Ordnance Survey wap data sanctioned by the controller of H.M. Statonery Office. OS Licence Number 100019326. Crown copyright and database rights 2020 Ordnance Survey 0100031673. Contains OS data © Crown copyright and database right 2020. © Historic England 2020. Contains Ordnance Survey data © Crown co