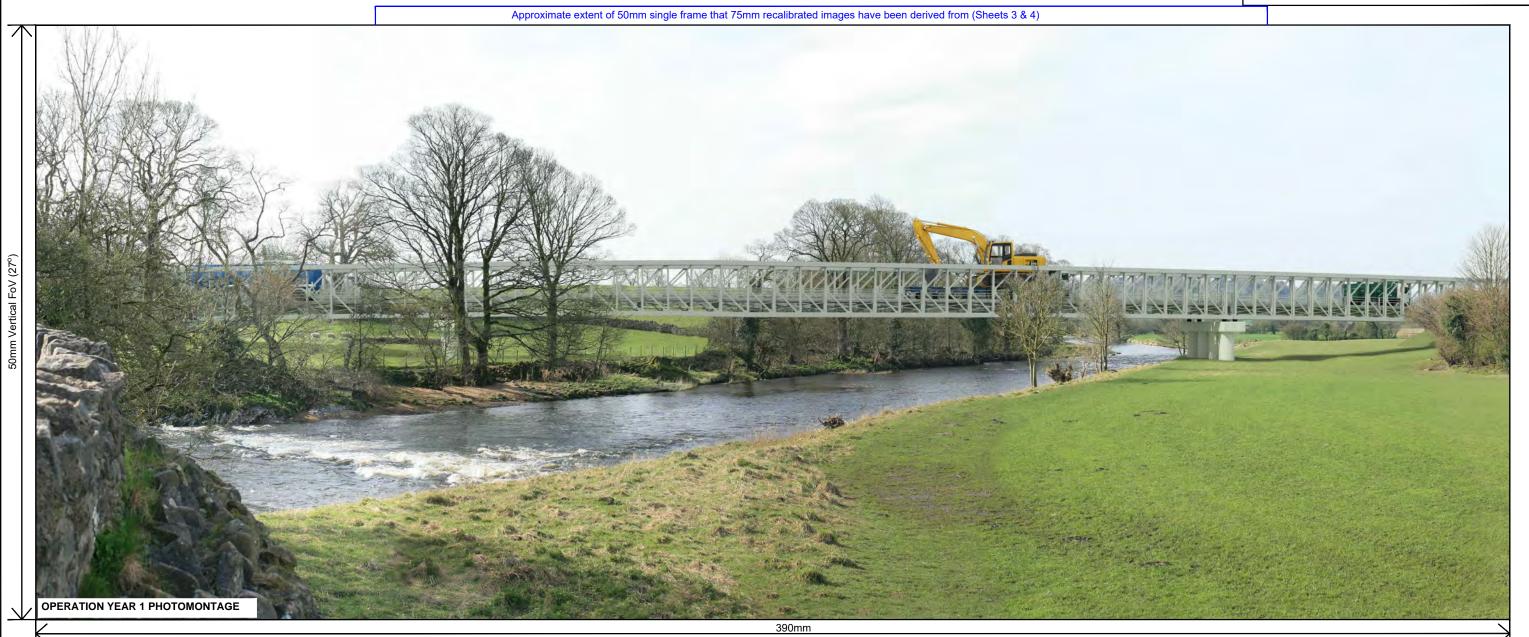

## Important Notes:

1) The images contained on this sheet are not representative and distance from the actual viewpoint and show the develop its wider landscape context only.

2) Photomontage on sheet 2 is for landscape assessment pu only.

3) Photomontages on sheets 3 & 4 (50mm and 75mm recalib single frame images) can be used for visual impact assessme produced in accordance with the methodology in Appendix LCC RVBC-BO-RC-TA-006-006.

4) Scheme proposals based on approved 2D design informat supplied by United Utilities, as detailed in the above appendix 5) If viewing these figures online, images will be low-resolutio therefore should only be used for information purposes. High resolution versions of the figures can be obtained from United on request if required. Printing guidelines: High quality colour with margins set to 3mm to top and bottom of A3 paper.

# FIGURE 006-009

| of scale                        |                                                                            |         |      |                           |                  |            |  |  |
|---------------------------------|----------------------------------------------------------------------------|---------|------|---------------------------|------------------|------------|--|--|
| oment in                        |                                                                            |         |      |                           |                  |            |  |  |
| mentin                          |                                                                            |         |      |                           |                  |            |  |  |
|                                 |                                                                            |         |      |                           |                  |            |  |  |
| urposes                         |                                                                            |         |      |                           |                  |            |  |  |
|                                 |                                                                            |         |      |                           |                  |            |  |  |
|                                 |                                                                            |         |      |                           |                  |            |  |  |
| orated                          | 0                                                                          | RL      | JP   | NF                        | FINAL ISSUE      | JUNE 2021  |  |  |
| ent                             | VERSION                                                                    | AUTH    | CHKD | REVD                      | REASON FOR ISSUE | DATE       |  |  |
|                                 |                                                                            |         |      |                           |                  |            |  |  |
|                                 |                                                                            | Ilaihad |      |                           |                  |            |  |  |
|                                 |                                                                            | United  |      |                           |                  |            |  |  |
|                                 |                                                                            |         |      |                           |                  |            |  |  |
| tion                            | Ucilicies                                                                  |         |      |                           |                  |            |  |  |
| х.                              |                                                                            |         |      |                           |                  |            |  |  |
| on and                          | Water for the North West                                                   |         |      |                           |                  |            |  |  |
|                                 |                                                                            |         |      |                           |                  |            |  |  |
|                                 | UNITED UTILITIES WATER LIMITED<br>HAWESWATER AQUEDUCT RESILIENCE PROGRAMME |         |      |                           |                  |            |  |  |
| d Utilities                     | VIEWPOINT RC/10- SHEET 2 of 4                                              |         |      |                           |                  |            |  |  |
| OPERATION YEAR 1 PHOTOMONTAGE - |                                                                            |         |      | EAR 1 PHOTOMONTAGE - WINT | ER               |            |  |  |
| printer                         | SCALE                                                                      |         |      |                           |                  | SHEET SIZE |  |  |
|                                 | 1: 25,000 A3                                                               |         |      |                           |                  |            |  |  |
|                                 | DRAWING NUMBER REVISION                                                    |         |      |                           |                  |            |  |  |
|                                 | LCC_RVBC-BO-RC-FIG-006-009 0                                               |         |      |                           |                  |            |  |  |