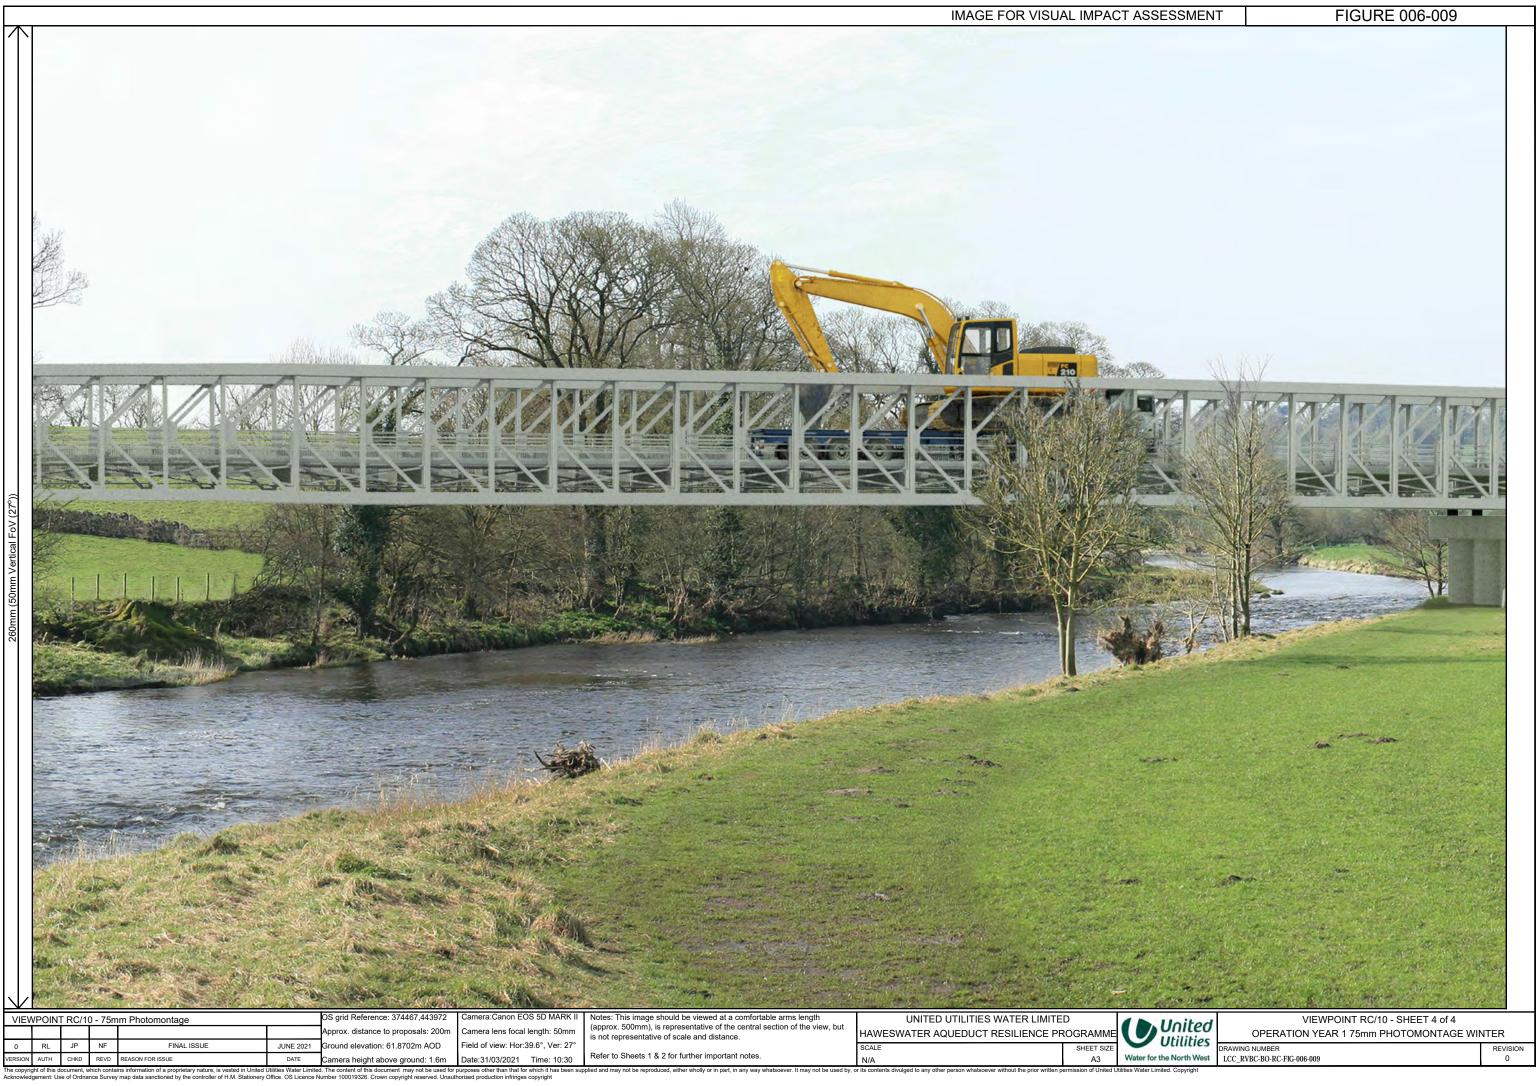

#### VIEWPOINT DATA

- OS grid reference: 374467.5154,443972.1802 •
- Viewpoint ground elevation: 61.8702m AOD
- Camera height above ground level: 1.6m
- Camera type: Canon EOS 5D MARK II
- Camera lens size: 50mm
- Aperture: f/9
- Shutter speed: 1/250
- ISO rating: 100 .
- Field of View: Horizontal (28mm): 65.5°, Vertical (50mm): 27°
- Date of photograph: 31/03/2021 ٠
- Time of photograph: 10:30 .
- Lighting conditions: Good •

### Important Notes:

1) The images contained on this sheet are not representative and distance from the actual viewpoint and show the develop its wider landscape context only.

2) Photomontage on sheet 2 is for landscape assessment pu only.

3) Photomontages on sheets 3 & 4 (50mm and 75mm recalit single frame images) can be used for visual impact assessme produced in accordance with the methodology in Appendix LCC\_RVBC-BO-RC-TA-006-006.

4) Scheme proposals based on approved 2D design informat supplied by United Utilities, as detailed in the above appendix 5) If viewing these figures online, images will be low-resolutio therefore should only be used for information purposes. High resolution versions of the figures can be obtained from United on request if required. Printing guidelines: High quality colour with margins set to 3mm to top and bottom of A3 paper.