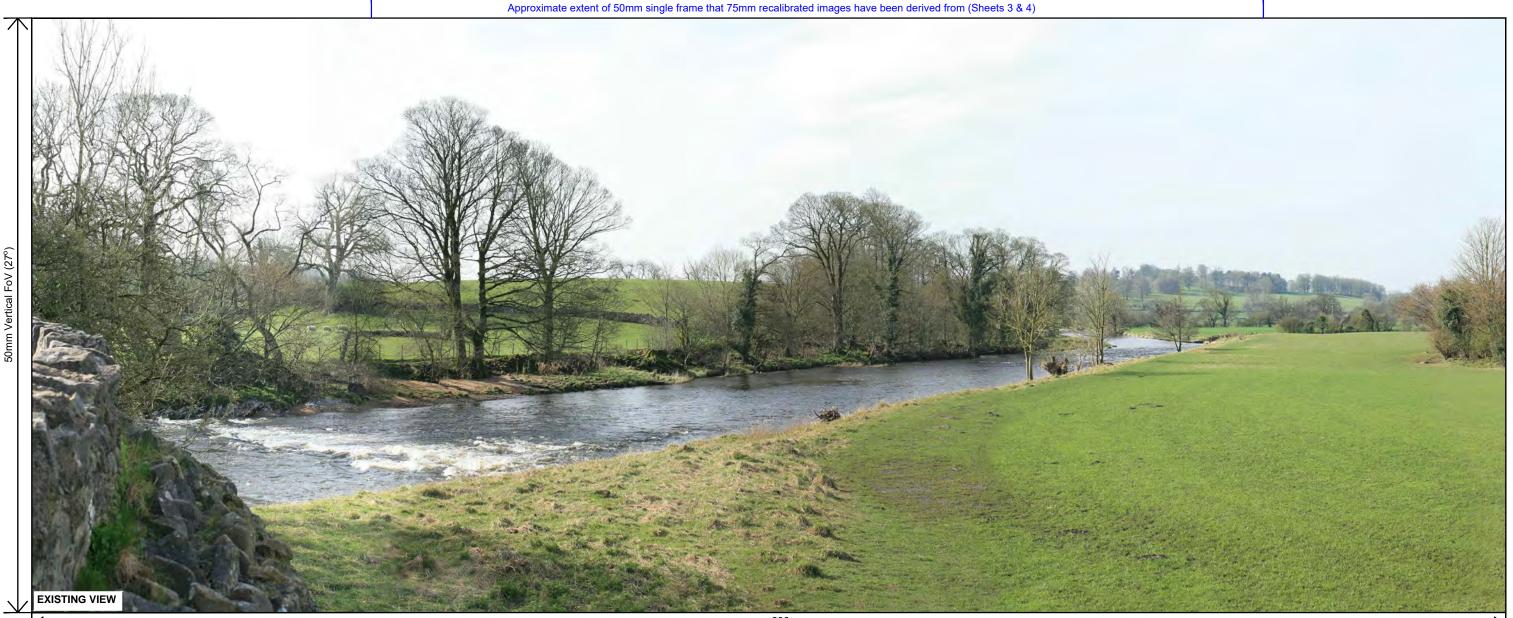

# FIGURE 006-009

Approximate distance to proposals at focus of viewpoint: 200m

| of scale           |                                              |        |            |            |                  |           |  |  |
|--------------------|----------------------------------------------|--------|------------|------------|------------------|-----------|--|--|
| oment in           |                                              |        |            |            |                  |           |  |  |
|                    |                                              |        |            |            |                  |           |  |  |
|                    |                                              |        |            |            |                  |           |  |  |
| urposes            |                                              |        |            |            |                  |           |  |  |
|                    |                                              |        |            |            |                  |           |  |  |
|                    | 0                                            |        | JP         | NE         | FINAL ISSUE      | JUNE 2021 |  |  |
| brated             | VERSION                                      | RL     | ЈР<br>СНКД | NF<br>REVD | REASON FOR ISSUE | DATE      |  |  |
| ent                | VERSION AUTH CHRU REVU REASON FOR ISSUE DATE |        |            |            |                  |           |  |  |
|                    | A b Hallad                                   |        |            |            |                  |           |  |  |
|                    |                                              | United |            |            |                  |           |  |  |
| tion               | Illtilition                                  |        |            |            |                  |           |  |  |
| uon                | Ullilles                                     |        |            |            |                  |           |  |  |
| х.                 | Water for the North West                     |        |            |            |                  |           |  |  |
| on and             | UNITED UTILITIES WATER LIMITED               |        |            |            |                  |           |  |  |
|                    |                                              |        |            |            |                  |           |  |  |
|                    | HAWESWATER AQUEDUCT RESILIENCE PROGRAMME     |        |            |            |                  |           |  |  |
| d Utilities        | VIEWPOINT RC/10 - SHEET 1 of 4               |        |            |            |                  |           |  |  |
| r printer          | EXISTING VIEW - WINTER 2021                  |        |            |            |                  |           |  |  |
| SCALE<br>1: 25.000 |                                              |        |            |            | SHEET SIZE<br>A3 |           |  |  |
|                    | - 1                                          |        |            |            |                  | REVISION  |  |  |
|                    | LCC_RVBC-BO-RC-FIG-006-009                   |        |            |            | 0                |           |  |  |
|                    | •                                            |        |            |            |                  |           |  |  |

## Approximate bearing to centre of panoramic: 215°

Approximate distance to proposals at focus of viewpoint: 200m

VIEWPOINT RC/10 - A view west from Clitheroe Road towards the River Ribble bridge and haulage route. Representative viewpoint location RC/10 Clitheroe Road