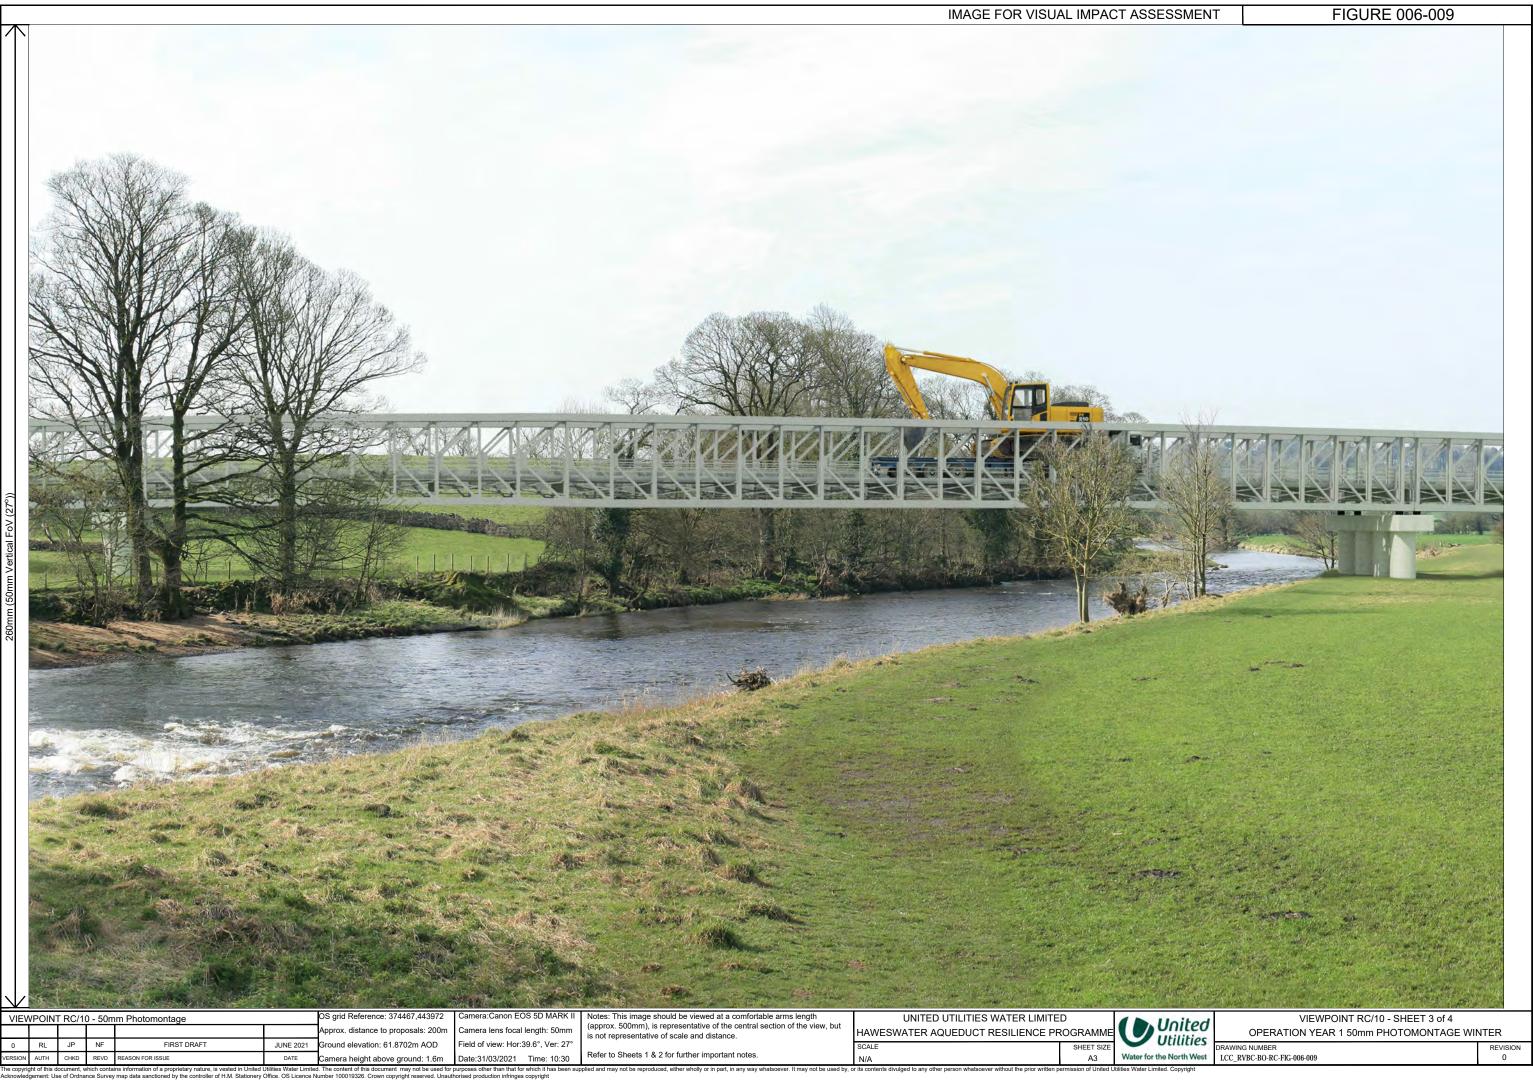

390mm

Approximate bearing to centre of panoramic: 215°

VIEWPOINT RC/10 - A view west from Clitheroe Road towards the River Ribble bridge and haulage route. Representative viewpoint location RC/10 Clitheroe Road

#### VIEWPOINT DATA

- OS grid reference: 374467.5154,443972.1802 •
- Viewpoint ground elevation: 61.8702m AOD
- Camera height above ground level: 1.6m
- Camera type: Canon EOS 5D MARK II
- Camera lens size: 50mm
- Aperture: f/9
- Shutter speed: 1/250
- ISO rating: 100 .
- Field of View: Horizontal (28mm): 65.5°, Vertical (50mm): 27°
- Date of photograph: 31/03/2021 ٠
- Time of photograph: 10:30 .
- Lighting conditions: Good •

### Important Notes:

1) The images contained on this sheet are not representative and distance from the actual viewpoint and show the develop its wider landscape context only.

2) Photomontage on sheet 2 is for landscape assessment pu only.

3) Photomontages on sheets 3 & 4 (50mm and 75mm recalit single frame images) can be used for visual impact assessme produced in accordance with the methodology in Appendix LCC\_RVBC-BO-RC-TA-006-006.

4) Scheme proposals based on approved 2D design informat supplied by United Utilities, as detailed in the above appendix 5) If viewing these figures online, images will be low-resolutio therefore should only be used for information purposes. High resolution versions of the figures can be obtained from United on request if required. Printing guidelines: High quality colour with margins set to 3mm to top and bottom of A3 paper.