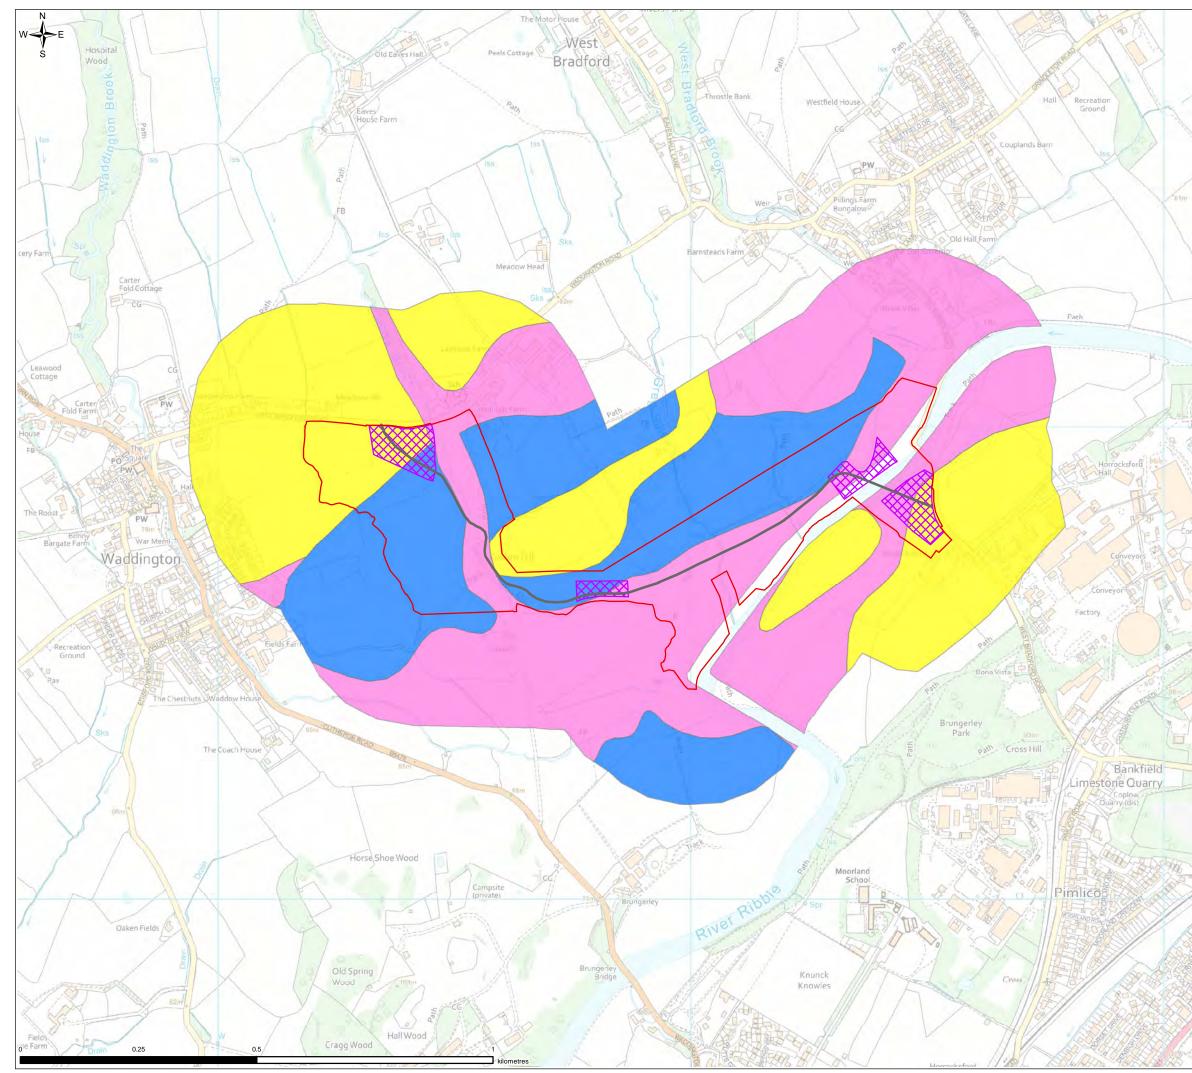

The copyright of this document, which contains information of a proprietary nature, is vested in United Utilities Water Limited. The content of this document may not be used for purposes other than that for which it has been supplied and may not be reproduced, either wholly or in part, in any way whatsoever. It may not be used by, or its contents divulged to any other person whatsoever without the prior written permission of United Utilities Water Limited. The content of this document may not be used for purposes other than that for which it has been supplied and may not be used by, or its contents divulged to any other person whatsoever without the prior written permission of United Utilities Water Limited. Copyright Acknowledgement: Use of Ordnance Survey map data sanctioned by the con